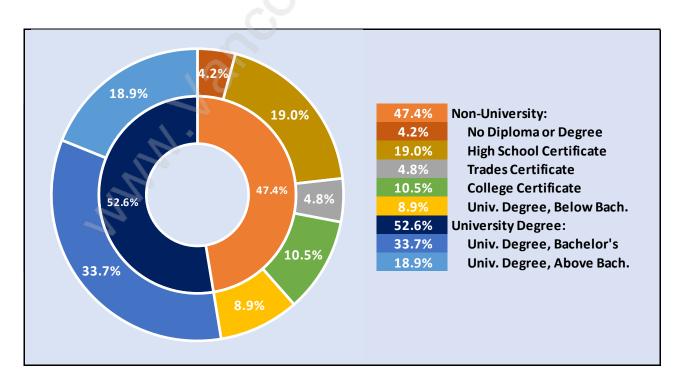

## **West Bay**



# **Population Trends in West Bay**



# Population by Age in West Bay



### Population Age 15+ by Income Status in West Bay

**Total Population Age 15 - 628** 



Households by Income in West Bay

Total Number of Households - 275 / Average Household Income - \$843,179



### **Families in West Bay**

#### **Average Persons per Family - 3**



Children at Home in West Bay

**Total Number of Children at Home - 209** 



**Family Structure in West Bay** 

Total Number of Families - 212 / Average Persons per Family - 3.



Households by Household Size in West Bay

**Total Number of Households - 275** 



## **Dwellings in West Bay**



## Population Age 15+ in West Bay



### **Labour Force by Occupation in West Bay**



## **Labour Force Participation in West Bay**



### Travel To Work in (from) West Bay



# Occupied Dwellings by Structure Type in West Bay Dominant Bulding Type - Houses



### **Private Dwellings by Period of Construction in West Bay**

#### **Dominant Period of Construction - Before 1960**



## Population by Religion in West Bay



### Population by Home Languages in West Bay