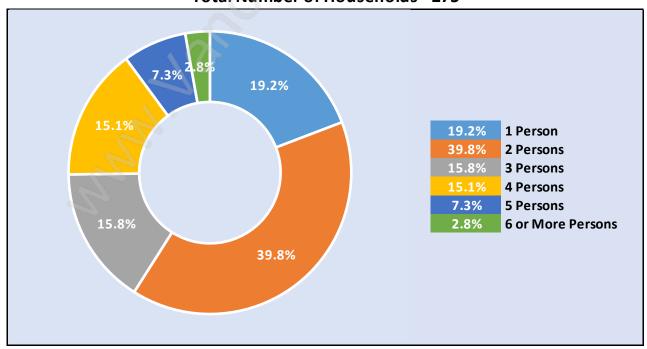

## **West Bay**



# **Population Trends in West Bay**



# Population by Age in West Bay



### Population Age 15+ by Income Status in West Bay

**Total Population Age 15 - 628** 



Households by Income in West Bay

Total Number of Households - 275 / Average Household Income - \$843,179



### **Families in West Bay**

#### **Average Persons per Family - 3**



Children at Home in West Bay

**Total Number of Children at Home - 209** 



**Family Structure in West Bay** 

Total Number of Families - 212 / Average Persons per Family - 3.



Households by Household Size in West Bay

**Total Number of Households - 275** 



## **Dwellings in West Bay**



## Population Age 15+ in West Bay



### **Labour Force by Occupation in West Bay**



## **Labour Force Participation in West Bay**



### Travel To Work in (from) West Bay



# Occupied Dwellings by Structure Type in West Bay Dominant Bulding Type - Houses



### **Private Dwellings by Period of Construction in West Bay**

#### **Dominant Period of Construction - Before 1960**



## Population by Religion in West Bay



### Population by Home Languages in West Bay