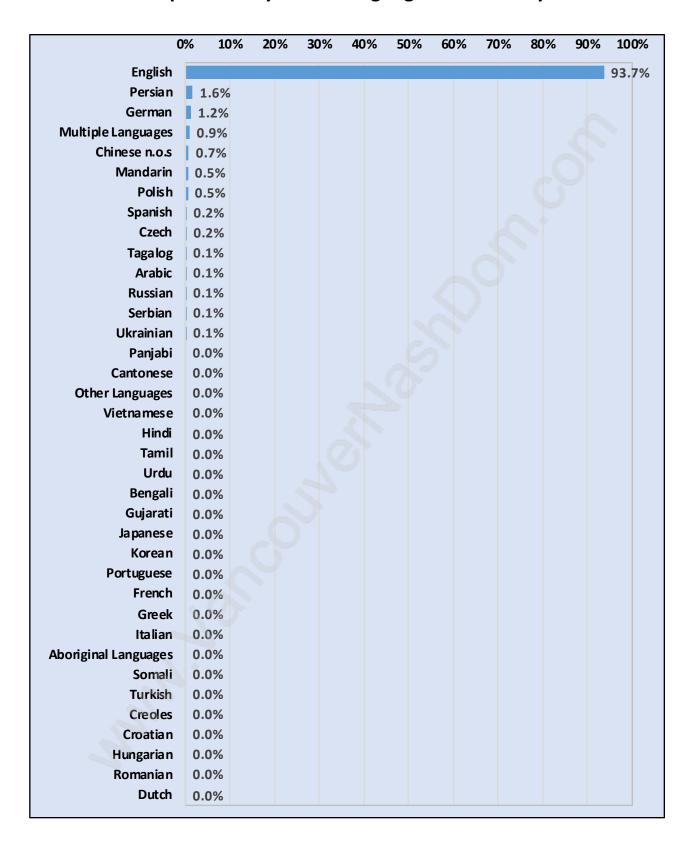

rage Persons per Family - 3**



Children at Home in West Bay

**Total Number of Children at Home - 209** 



**Family Structure in West Bay** 

Total Number of Families - 212 / Average Persons per Family - 3.



Households by Household Size in West Bay

**Total Number of Households - 275** 



## **Dwellings in West Bay**



## Population Age 15+ in West Bay



### **Labour Force by Occupation in West Bay**



## **Labour Force Participation in West Bay**



### Travel To Work in (from) West Bay



# Occupied Dwellings by Structure Type in West Bay Dominant Bulding Type - Houses



### **Private Dwellings by Period of Construction in West Bay**

#### **Dominant Period of Construction - Before 1960**



## Population by Religion in West Bay



### Population by Home Languages in West Bay