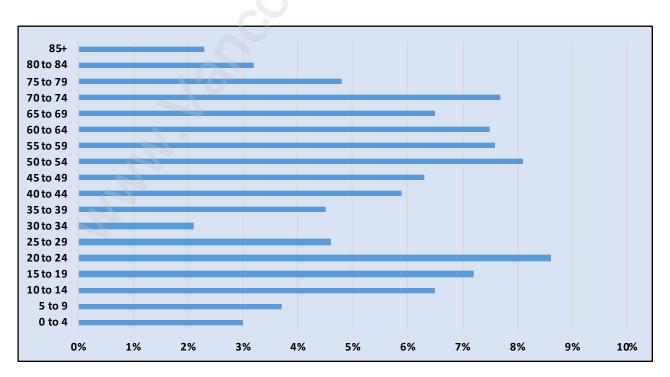

## **West Bay**



# **Population Trends in West Bay**



# Population by Age in West Bay



### Population Age 15+ by Income Status in West Bay

**Total Population Age 15 - 628** 



Households by Income in West Bay

Total Number of Households - 275 / Average Household Income - \$843,179



### **Families in West Bay**

#### **Average Persons per Family - 3**



Children at Home in West Bay

**Total Number of Children at Home - 209** 



**Family Structure in West Bay** 

Total Number of Families - 212 / Average Persons per Family - 3.



Households by Household Size in West Bay

**Total Number of Households - 275** 



## **Dwellings in West Bay**



## Population Age 15+ in West Bay



### **Labour Force by Occupation in West Bay**



## **Labour Force Participation in West Bay**



### Travel To Work in (from) West Bay



# Occupied Dwellings by Structure Type in West Bay Do