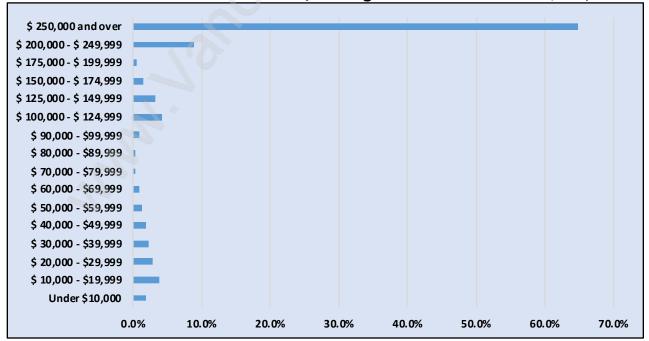

### Population Age 15+ by Income Status in West Bay

**Total Population Age 15 - 628** 

Households by Income in West Bay

Total Number of Households - 275 / Average Household Income - \$843,179