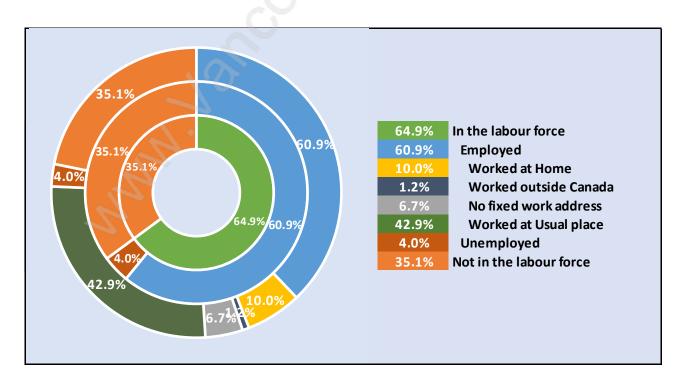

## **West Bay**



# **Population Trends in West Bay**



# Population by Age in West Bay



### Population Age 15+ by Income Status in West Bay

**Total Population Age 15 - 628** 



Households by Income in West Bay

Total Number of Households - 275 / Average Household Income - \$843,179



### **Families in West Bay**

#### **Average Persons per Family - 3**



Children at Home in West Bay

**Total Number of Children at Home - 209** 



**Family Structure in West Bay** 

Total Number of Families - 212 / Average Persons per Family - 3.



Households by Household Size in West Bay

**Total Number of Households - 275** 



## **Dwellings in West Bay**



## Population Age 15+ in West Bay



### **Labour Force by Occupation in West Bay**



## **Labour Force Participation in West Bay**



### Travel To Work in (from) West Bay



# Occupied Dwellings by Structure Type in West Bay Dominant Bulding Type - Houses



### **Private Dwellings by Period of Construction in West Bay**

#### **Dominant Period of Construction - Before 1960**



## Population by Religion in West Bay



### Population by Home Languages in West Bay