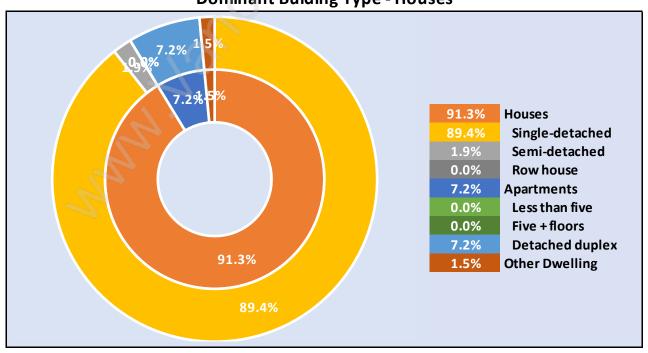

# Occupied Dwellings by Structure Type in West Bay Dominant Bulding Type - Houses