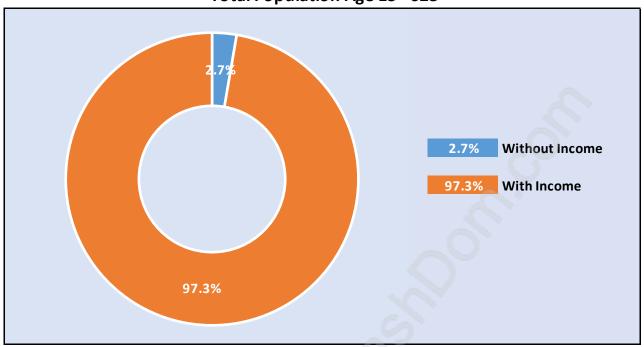

### Population Age 15+ by Income Status in West Bay

**Total Population Age 15 - 628** 

Households by Income in West Bay

Total Number of Households - 275 / Average Household Income - \$843,179