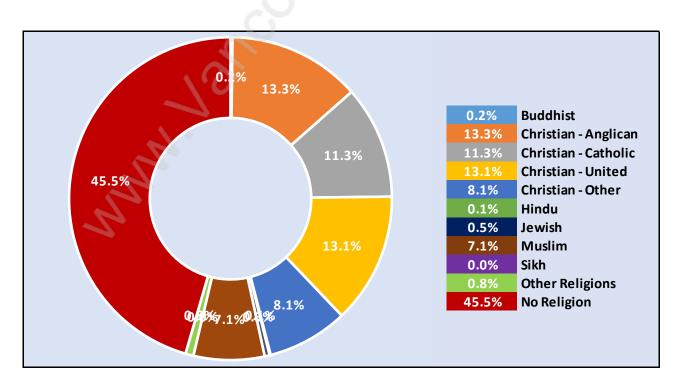

,179



### **Families in West Bay**

#### **Average Persons per Family - 3**



Children at Home in West Bay

**Total Number of Children at Home - 209** 



**Family Structure in West Bay** 

Total Number of Families - 212 / Average Persons per Family - 3.



Households by Household Size in West Bay

**Total Number of Households - 275** 



## **Dwellings in West Bay**



## Population Age 15+ in West Bay



### **Labour Force by Occupation in West Bay**



## **Labour Force Participation in West Bay**



### Travel To Work in (from) West Bay



# Occupied Dwellings by Structure Type in West Bay Dominant Bulding Type - Houses



### **Private Dwellings by Period of Construction in West Bay**

#### **Dominant Period of Construction - Before 1960**



## Population by Religion in West Bay



### Population by Home Languages in West Bay