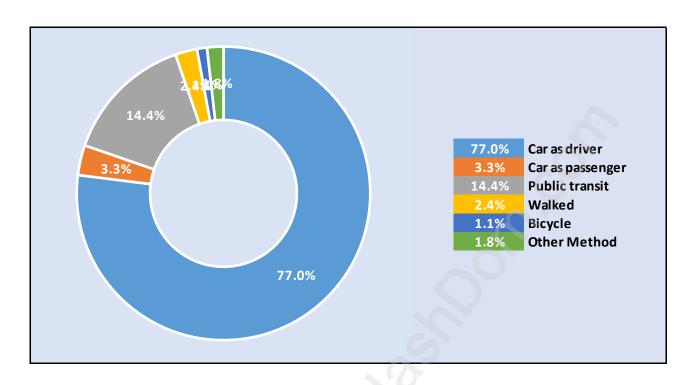

ends in West Bay**



# Population by Age in West Bay



### Population Age 15+ by Income Status in West Bay

**Total Population Age 15 - 628** 



Households by Income in West Bay

Total Number of Households - 275 / Average Household Income - \$843,179



### **Families in West Bay**

#### **Average Persons per Family - 3**



Children at Home in West Bay

**Total Number of Children at Home - 209** 



**Family Structure in West Bay** 

Total Number of Families - 212 / Average Persons per Family - 3.



Households by Household Size in West Bay

**Total Number of Households - 275** 



## **Dwellings in West Bay**



## Population Age 15+ in West Bay



### **Labour Force by Occupation in West Bay**



## **Labour Force Participation in West Bay**



### Travel To Work in (from) West Bay



# Occupied Dwellings by Structure Type in West Bay Dominant Bulding Type - Houses



### **Private Dwellings by Period of Construction in West Bay**

#### **Dominant Period of Construction - Before 1960**



## Population by Religion in West Bay



### Population by Home Languages in West Bay