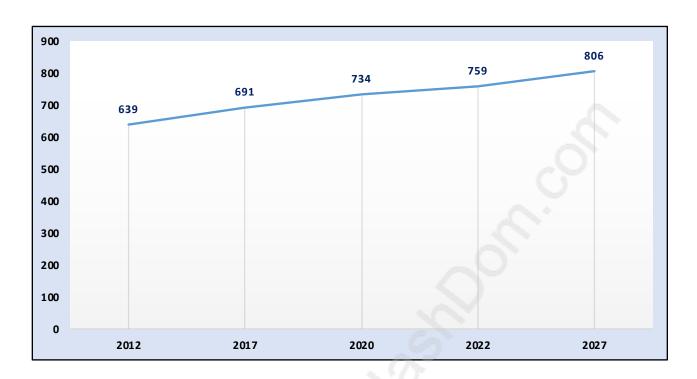

## **West Bay**



# **Population Trends in West Bay**



# Population by Age in West Bay



### Population Age 15+ by Income Status in West Bay

**Total Population Age 15 - 628** 



Households by Income in West Bay

Total Number of Households - 275 / Average Household Income - \$843,179



### **Families in West Bay**

#### **Average Persons per Family - 3**



Children at Home in West Bay

**Total Number of Children at Home - 209** 



**Family Structure in West Bay** 

Total Number of Families - 212 / Average Persons per Family - 3.



Households by Household Size in West Bay

**Total Number of Households - 275** 



## **Dwellings in West Bay**



## Population Age 15+ in West Bay



### **Labour Force by Occupation in West Bay**



## **Labour Force Participation in West Bay**



### Travel To Work in (from) West Bay



# Occupied Dwellin