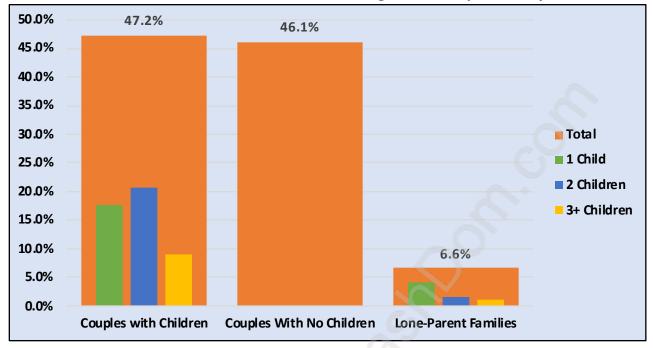

## **West Bay**



# **Population Trends in West Bay**



# Population by Age in West Bay



### Population Age 15+ by Income Status in West Bay

**Total Population Age 15 - 628** 



Households by Income in West Bay

Total Number of Households - 275 / Average Household Income - \$843,179



### **Families in West Bay**

#### **Average Persons per Family - 3**



Children at Home in West Bay

**Total Number of Children at Home - 209** 



**Family Structure in West Bay** 

Total Number of Families - 212 / Average Persons per Family - 3.



Households by Household Size in West Bay

**Total Number of Households - 275** 



## **Dwellings in West Bay**



## Population Age 15+ in West Bay



### **Labour Force by Occupation in West Bay**



## **Labour Force Participation in West Bay**



### Travel To Work in (from) West Bay



# Occupied Dwellings by Structure Type in West Bay Dominant Bulding Type - Houses



### **Private Dwellings by Period of Construction in West Bay**

#### **Dominant Period of Construction - Before 1960**



## Population by Religion in West Bay



### Population by Home Languages in West Bay