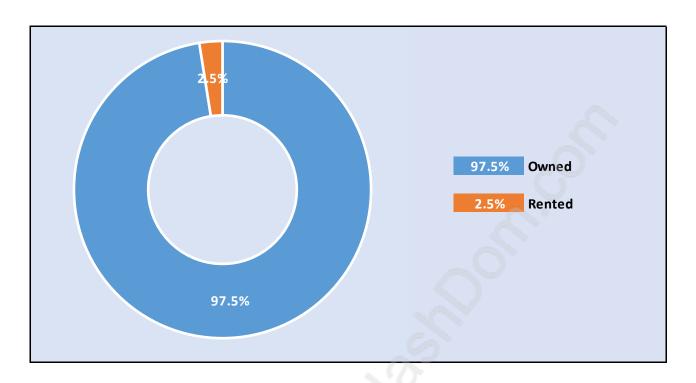

## **West Bay**



# **Population Trends in West Bay**



# Population by Age in West Bay



### Population Age 15+ by Income Status in West Bay

**Total Population Age 15 - 628** 



Households by Income in West Bay

Total Number of Households - 275 / Average Household Income - \$843,179



### **Families in West Bay**

#### **Average Persons per Family - 3**



Children at Home in West Bay

**Total Number of Children at Home - 209** 



**Family Structure in West Bay** 

Total Number of Families - 212 / Average Persons per Family - 3.



Households by Household Size in West Bay

**Total Number of Households - 275** 



## **Dwellings in West Bay**



## Population Age 15+ in West Bay



### **Labour Force by Occupation in West Bay**



## **Labour Force Participation in West Bay**



### Travel To Work in (from) West Bay



# Occupied Dwellings by Structure Type in West Bay Dominant Bulding Type - Houses



### **Private Dwellings by Period of Construction in West Bay**

#### **Dominant Period of Construction - Before 1960**



## Population by Religion in West Bay



### Population by Home Languages in West Bay