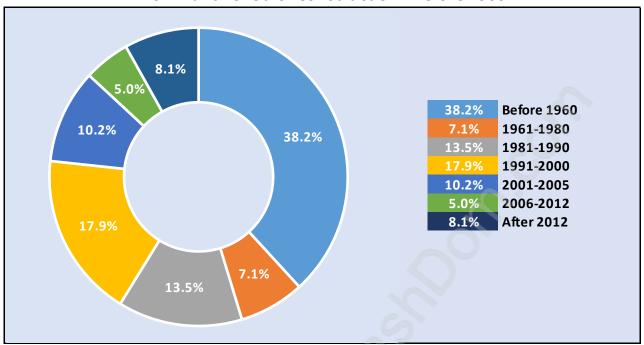

### **Private Dwellings by Period of Construction in West Bay**

#### **Dominant Period of Construction - Before 1960**