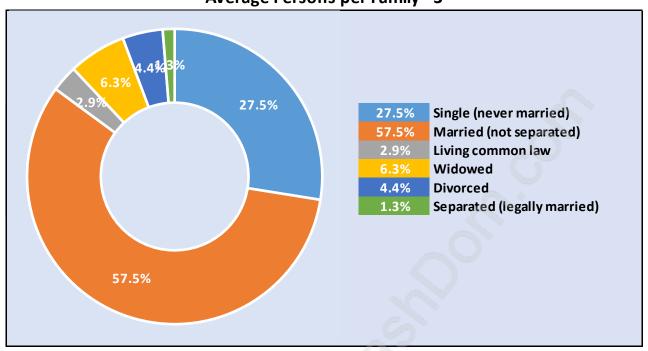

#### **Average Persons per Family - 3**

Children at Home in West Bay

**Total Number of Children at Home - 209** 

**Family Structure in West Bay** 

Total Number of Families - 212 / Average Persons per Family - 3.