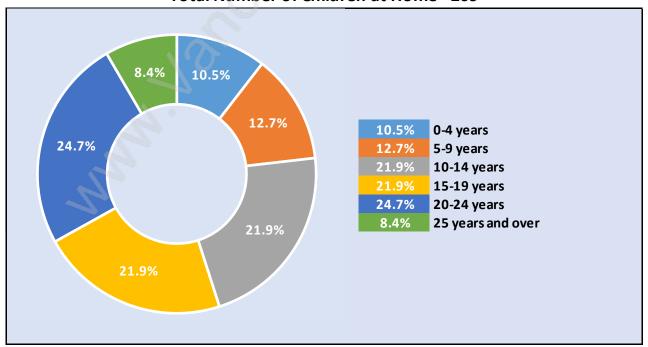

#### **Average Persons per Family - 3**

Children at Home in West Bay

**Total Number of Children at Home - 209** 

**Family Structure in West Bay** 

Total Number of Families - 212 / Average Persons per Family - 3.