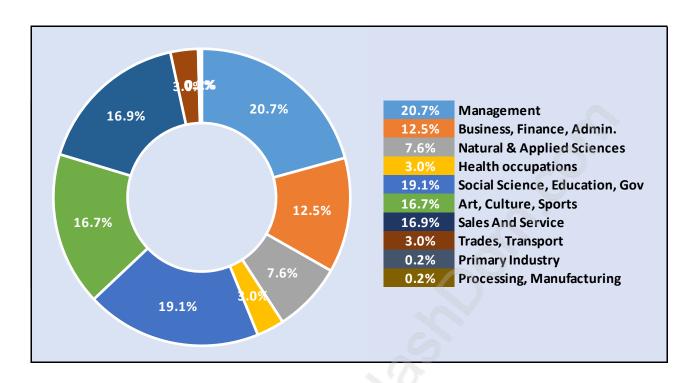

## **West Bay**



# **Population Trends in West Bay**



# Population by Age in West Bay



### Population Age 15+ by Income Status in West Bay

**Total Population Age 15 - 628** 



Households by Income in West Bay

Total Number of Households - 275 / Average Household Income - \$843,179



### **Families in West Bay**

#### **Average Persons per Family - 3**



Children at Home in West Bay

**Total Number of Children at Home - 209** 



**Family Structure in West Bay** 

Total Number of Families - 212 / Average Persons per Family - 3.



Households by Household Size in West Bay

**Total Number of Households - 275** 



## **Dwellings in West Bay**



## Population Age 15+ in West Bay



### **Labour Force by Occupation in West Bay**



## **Labour Force Participation in West Bay**



### Travel To Work in (from) West Bay



# Occupied Dwellings by Structure Type in West Bay Dominant Bulding Type - Houses



### **Private Dwellings by Period of Construction in West Bay**

#### **Dominant Period of Construction - Before 1960**



## Population by Religion in West Bay



### Population by Home Languages in West Bay