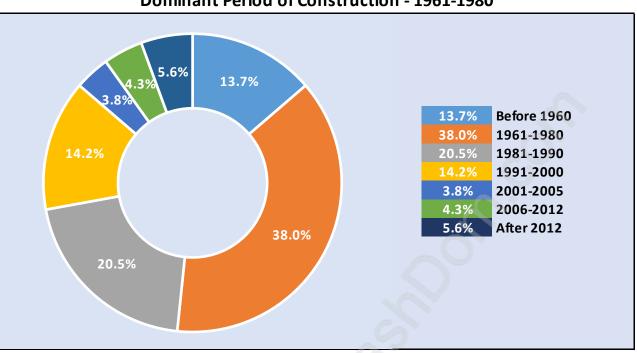

## Private Dwellings by Period of Construction in West Central Dominant Period of Construction - 1961-1980