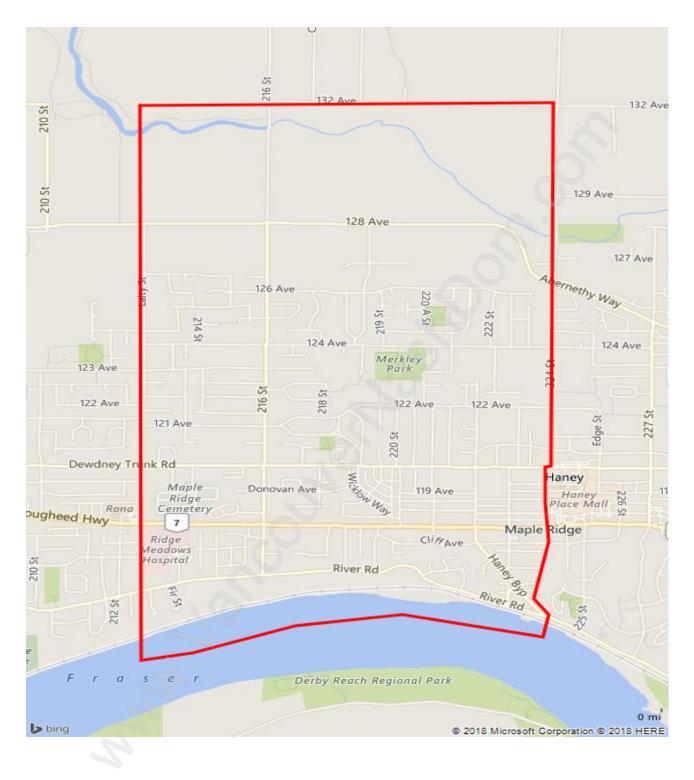

#### West Central





## **Population Trends in West Central**

# Population by Age in West Central



## Population Age 15+ by Income Status in West Central Total Population Age 15 - 13,070



#### Households by Income in West Central





#### **Families in West Central**

**Average Persons per Family - 2.8** 



# Children at Home in West Central Total Number of Children at Home - 4,216





# Family Structure in West Central Total Number of Families - 4,214 / Average Persons per Family - 2.8

## Households by Household Size in West Central Total Number of Households - 6,450



#### **Dwellings in West Central**



#### Population Age 15+ in West Central





#### Labour Force Participation in West Central





# Occupied Dwellings by Structure Type in West Central Dominant Bulding Type - Houses





##