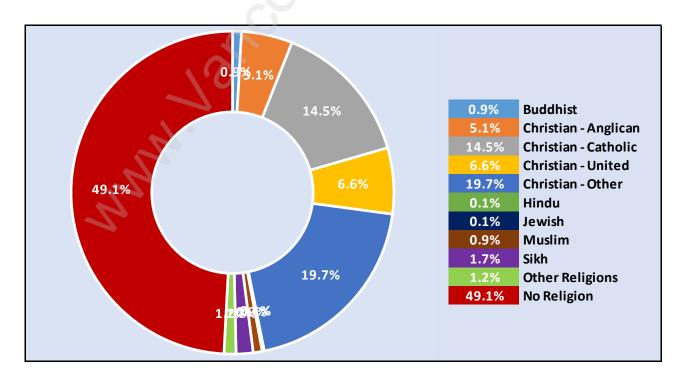

ulation Age 15 - 13,070



#### Households by Income in West Central





#### **Families in West Central**

**Average Persons per Family - 2.8** 



# Children at Home in West Central Total Number of Children at Home - 4,216





# Family Structure in West Central Total Number of Families - 4,214 / Average Persons per Family - 2.8

## Households by Household Size in West Central Total Number of Households - 6,450



#### **Dwellings in West Central**



#### Population Age 15+ in West Central





#### Labour Force Participation in West Central





# Occupied Dwellings by Structure Type in West Central Dominant Bulding Type - Houses





## Private Dwellings by Period of Construction in West Central Dominant Period of Construction - 1961-1980

### Population by Religion in West Central



# Population by Home Languages in West Central

| (                    | )% 1 | <b>10%</b>   | 20% | 30% | 40% | 50% | 60% | 70% | 80% | 90% | 100%  |
|----------------------|------|--------------|-----|-----|-----|-----|-----|-----|-----|-----|-------|
| English              |      |              |     |     |     |     |     |     |     |     | 93.3% |
| Multiple Languages   | 1.8  | %            |     |     |     |     |     |     |     |     |       |
| Korean               | 0.7% | 6            |     |     |     |     |     |     |     |     |       |
| Panjabi              | 0.5% | 6            |     |     |     |     |     |     |     |     |       |
| Spanish              | 0.5% | 6            |     |     |     |     |     |     |     |     |       |
| Persian              | 0.4%