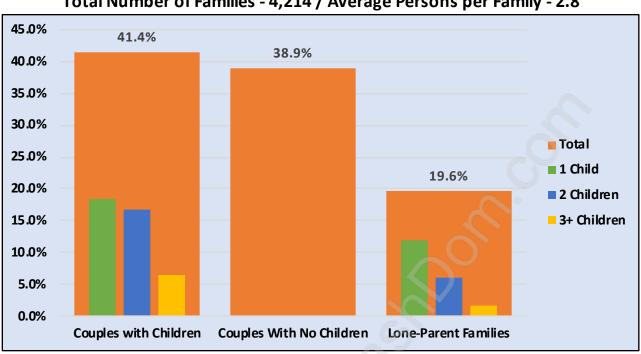

# Family Structure in West Central Total Number of Families - 4,214 / Average Persons per Family - 2.8