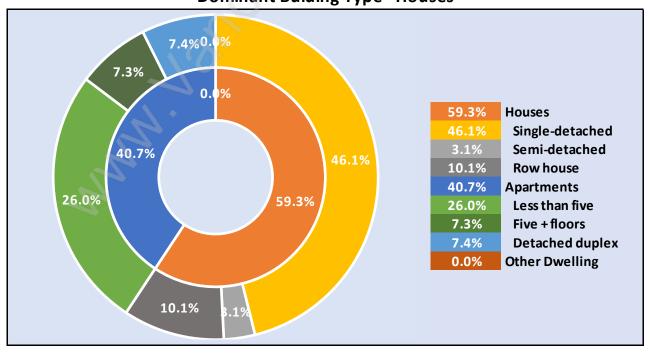

# Occupied Dwellings by Structure Type in West Central Dominant Bulding Type - Houses