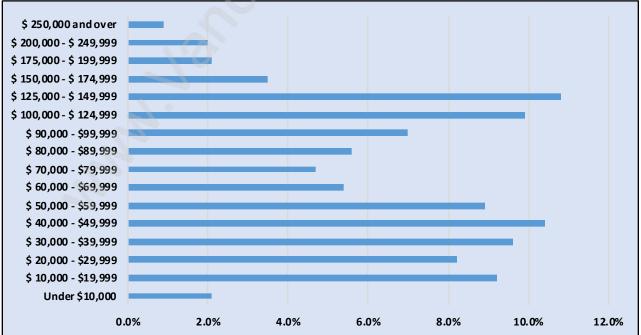

#### West Central





## **Population Trends in West Central**

# Population by Age in West Central



## Population Age 15+ by Income Status in West Central Total Population Age 15 - 13,070



#### Households by Income in West Central





#### **Families in West Central**

**Average Persons per Family - 2.8** 



# Children at Home in West Central Total Number of Children at Home - 4,216





# Family Structure in West Central Total Number of Families - 4,214 / Average Persons per Family - 2.8

## Households by Household Size in West Central Total Number of Households - 6,450



#### **Dwellings in West Central**



#### Population Age 15+ in West Central





#### Labour Force Participation in West Central





# Occupied Dwellings by Structure Type in West Central Dominant Bulding Type - Houses





## Private Dwellings by Period of Construction in West Central Dominant Period of Construction - 1961-1980

### Population by Religion in West Central



# Population by Home Languages in West Central

| (