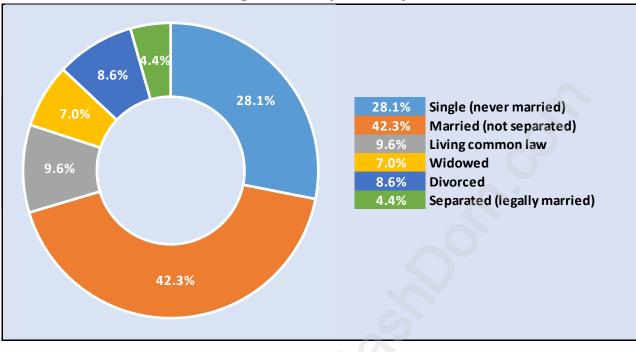

#### West Central





## **Population Trends in West Central**

# Population by Age in West Central



## Population Age 15+ by Income Status in West Central Total Population Age 15 - 13,070



#### Households by Income in West Central





#### **Families in West Central**

**Average Persons per Family - 2.8** 



# Children at Home in West Central Total Number of Children at Home - 4,216





# Family Structure in West Central Total Number of Families - 4,214 / Average Persons per Family - 2.8

## Households by Household Size in West Central Total Number of Households - 6,450



#### **Dwellings in West Central**



#### Population Age 15+ in West Central





#### Labour Force Participation in West Central





# Occupied Dwellings by Structure Type in West Central Dominant Bulding Type - Houses





## Private Dwellings by Period of Construction in West Central Dominant Period of Construction - 1961-1980

### Population by Religion in West Central



# Population by Home Languages in West Central

| (                    | )% 1 | <b>10%</b>   | 20% | 30% | 40% | 50% | 60% | 70% | 80% | 90% | 100