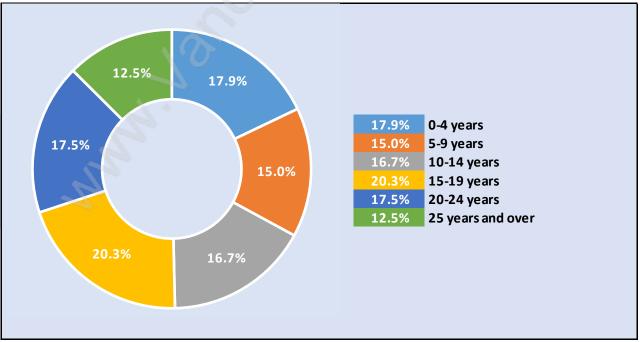

#### West Central





## **Population Trends in West Central**

# Population by Age in West Central



## Population Age 15+ by Income Status in West Central Total Population Age 15 - 13,070



#### Households by Income in West Central





#### **Families in West Central**

**Average Persons per Family - 2.8** 



# Children at Home in West Central Total Number of Children at Home - 4,216





# Family Structure in West Central Total Number of Families - 4,214 / Average Persons per Family - 2.8

## Households by Household Size in West Central Total Number of Households - 6,450



#### **Dwellings in West Central**



#### Population Age 15+ in West Central





#### Labour Force Participation in West Central





# Occupied Dwellings by Structure Type in West Central Dominant Bulding Type - Houses





## Private Dwellings by Period of Construction in West Central Dominant Period of Construction - 1961-1980

### Population by Religion in West Central



# Population by Home Languages in West Central

| (                    | )% 1 | <b>10%</b>   | 20% | 30% | 40% | 50% | 60% | 70% | 80% | 90% | 100%  |
|----------------------|------|--------------|-----|-----|-----|-----|----