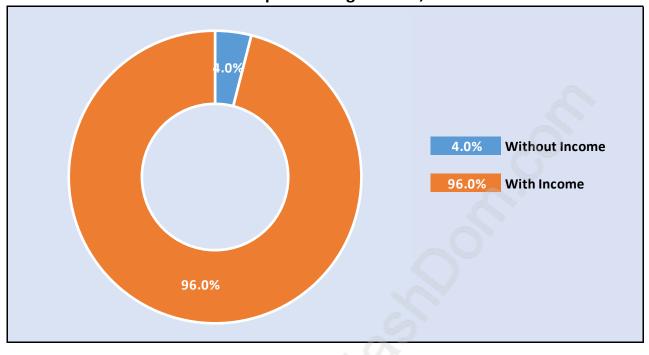

## Population Age 15+ by Income Status in West Central Total Population Age 15 - 13,070