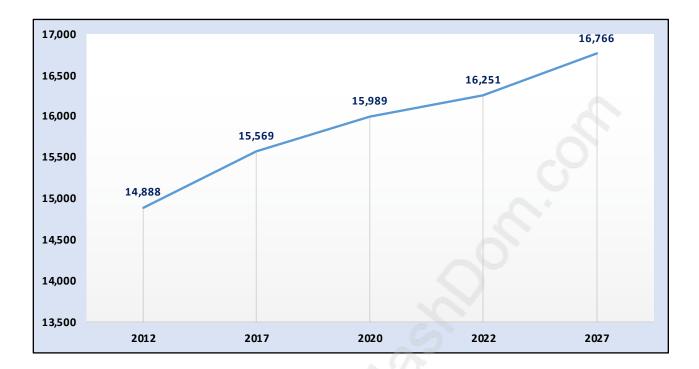

#### West Central





## **Population Trends in West Central**

# Population by Age in West Central



## Population Age 15+ by Income Status in West Central Total Population Age 15 - 13,070



#### Households by Income in West Central





#### **Families in West Central**

**Average Persons per Family - 2.8** 



# Children at Home in West Central Total Number of Children at Home - 4,216





# Family Structure in West Central Total Number of Families - 4,214 / Average Persons per Family - 2.8

## Households by Household Size in West Central Total Number of Households - 6,450



#### **Dwellings in West Central**



#### Population Age 15+ in West Central





#### Labour Force Participation in West Central





# Occupied Dwellings by Structure Type in West Central Dominant Bulding Type - Houses





## Pr