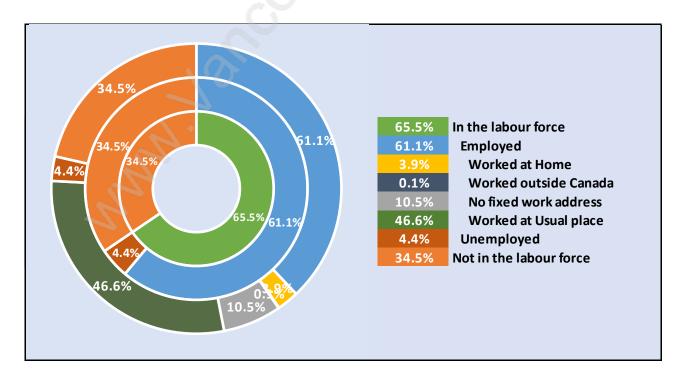

#### West Central





## **Population Trends in West Central**

# Population by Age in West Central



## Population Age 15+ by Income Status in West Central Total Population Age 15 - 13,070



#### Households by Income in West Central





#### **Families in West Central**

**Average Persons per Family - 2.8** 



# Children at Home in West Central Total Number of Children at Home - 4,216





# Family Structure in West Central Total Number of Families - 4,214 / Average Persons per Family - 2.8

## Households by Household Size in West Central Total Number of Households - 6,450



#### **Dwellings in West Central**



#### Population Age 15+ in West Central





#### Labour Force Participation in West Central





# Occupied Dwellings by Structure Type in West Central Dominant Bulding Type - Houses





## Private Dwellings by Period of Construction in West Central Dominant Period of Construction - 1961-1980

### Population by Religion in West Central



# Population by Home Languages in West Central

| (                    | )% 1 | <b>10%</b>   | 20% | 30% | 40% | 50% | 60% | 70% | 80% | 90% | 100%  |
|----------------------|------|--------------|-----|-----|-----|-----|-----|-----|-----|-----|-------|
| English              |      |              |     |     |     |     |     |     |     |     | 93.3% |
| Multiple Languages   | 1.8  | %            |     |     |     |     |     |     |     |     |       |
| Korean               | 0.7% | 6            |     |     |     |     |     |     |     |