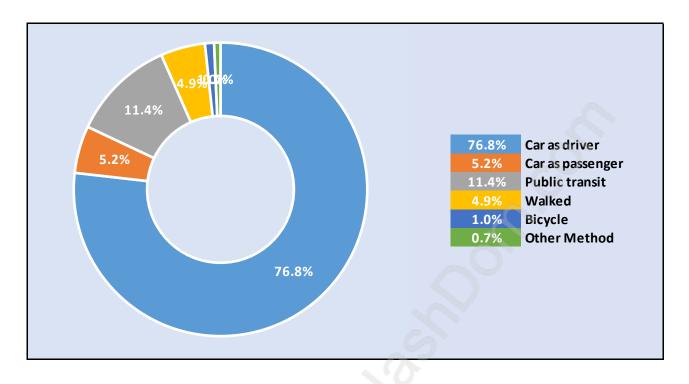

#### West Central





## **Population Trends in West Central**

# Population by Age in West Central



## Population Age 15+ by Income Status in West Central Total Population Age 15 - 13,070



#### Households by Income in West Central





#### **Families in West Central**

**Average Persons per Family - 2.8** 



# Children at Home in West Central Total Number of Children at Home - 4,216





# Family Structure in West Central Total Number of Families - 4,214 / Average Persons per Family - 2.8

## Households by Household Size in West Central Total Number of Households - 6,450



#### **Dwellings in West Central**



#### Population Age 15+ in West Central





#### Labour Force Participation in West Central





# Occupied Dwellings by Structure Type in West Central Dominant Bulding Type - Houses





## Private Dwellings by Period of Construction in West Central Dominant Period of Construction - 1961-1980

### Population by Religion in West Central



# Population by Home Languages in West Central

| (                    | )% 1 | <b>10%</b>   | 20% | 30% | 40% | 50% | 60% | 70% | 80% | 90% | 100%  |
|----------------------|------|--------------|-----|-----|-----|-----|-----|-----|-----|-----|-------|
| English              |      |              |     |     |     |     |     |     |     |     | 93.3% |
| Multiple Languages   | 1.8  | %            |     |     |     |     |     |     |     |     |       |
| Korean               | 0.7% | 6            |     |     |     |     |     |     |     |