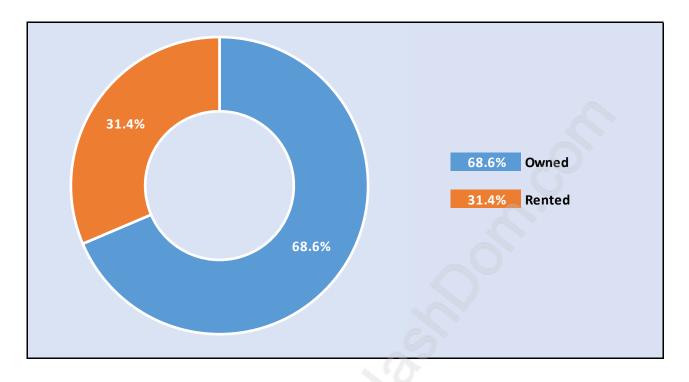

#### West Central





## **Population Trends in West Central**

# Population by Age in West Central



## Population Age 15+ by Income Status in West Central Total Population Age 15 - 13,070



#### Households by Income in West Central





#### **Families in West Central**

**Average Persons per Family - 2.8** 



# Children at Home in West Central Total Number of Children at Home - 4,216





# Family Structure in West Central Total Number of Families - 4,214 / Average Persons per Family - 2.8

## Households by Household Size in West Central Total Number of Households - 6,450



#### **Dwellings in West Central**



#### Population Age 15+ in West Central





#### Labour Force Participation in West Central





# Occupied Dwellings by Structure Type in West Central Dominant Bulding Type - Houses





## Private Dwellings by Period of Construction in West Central Dominant Period of Construction - 1961-1980

### Population by Religion in West Central



# Population by Home Languages in West Central

| (                    | )% 1 | <b>10%</b>   | 20% | 30% | 40% | 50% | 60% | 70% | 80% | 90% | 100%  |
|----------------------|------|--------------|-----|-----|-----|-----|-----|-----|-----|-----|-------|
| English              |      |              |     |     |     |     |     |     |     |     | 93.3% |
| Multiple Languages   | 1.8  | %            |     |     |     |     |     |     |     |     |