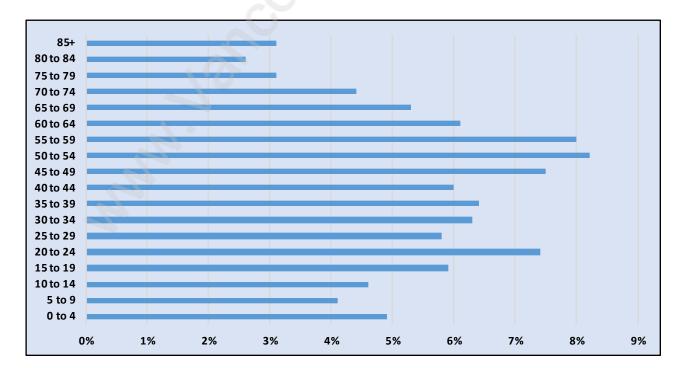

#### West Central





## **Population Trends in West Central**

# Population by Age in West Central



## Population Age 15+ by Income Status in West Central Total Population Age 15 - 13,070



#### Households by Income in West Central





#### **Families in West Central**

**Average Persons per Family - 2.8** 



# Children at Home in West Central Total Number of Children at Home - 4,216





# Family Structure in West Central Total Number of Families - 4,214 / Average Persons per Family - 2.8

## Households by Household Size in West Central Total Number of Households - 6,450



#### **Dwellings in West Central**



#### Population Age 15+ in West Central





#### Labour Force Participation in West Central





# Occupied Dwellings by Structure Type in West Central Dominant Bulding Type - Houses





## Private Dwellings by Period of Construction in West Central Dominant Period of Cons