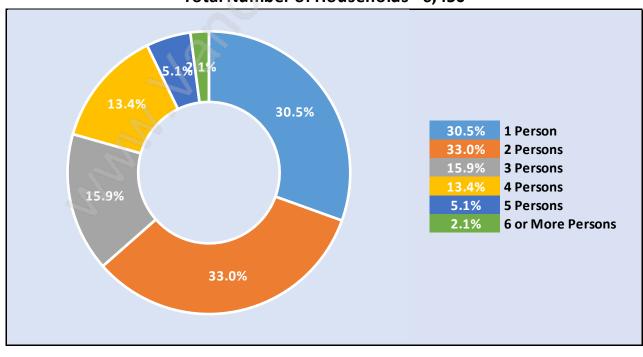

## Households by Household Size in West Central Total Number of Households - 6,450