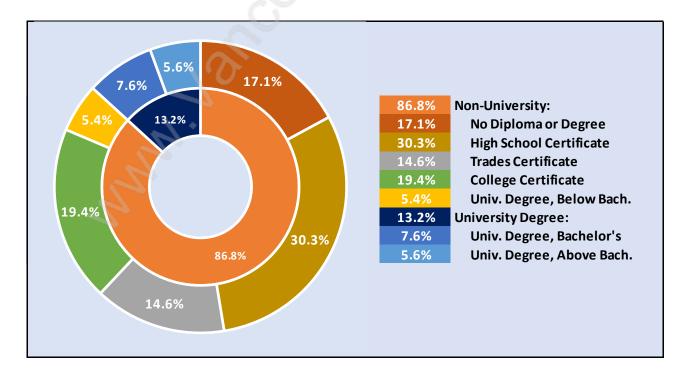

#### West Central





## **Population Trends in West Central**

# Population by Age in West Central



## Population Age 15+ by Income Status in West Central Total Population Age 15 - 13,070



#### Households by Income in West Central





#### **Families in West Central**

**Average Persons per Family - 2.8** 



# Children at Home in West Central Total Number of Children at Home - 4,216





# Family Structure in West Central Total Number of Families - 4,214 / Average Persons per Family - 2.8

## Households by Household Size in West Central Total Number of Households - 6,450



#### **Dwellings in West Central**



#### Population Age 15+ in West Central





#### Labour Force Participation in West Central





# Occupied Dwellings by Structure Type in West Central Dominant Bulding Type - Houses





## Private Dwellings by Period of Construction in West Central Dominant Period of Construction - 1961-1980

### Population by Religion in West Central



# Population by Home Languages in West Central

| (                    | )% 1 | <b>10%</b>   | 20% | 30% | 40% | 50% | 60% | 70% | 80% | 90% | 100%  |
|----------------------|------|--------------|-----|-----|-----|-----|-----|-----|-----|-----|-------|
| English              |      |              |     |     |     |     |     |     |     |     | 93.3% |
| Multiple Languages   | 1.8  | %            |     |     |     |     |     |     |     |     |       |
| Korean               | 0.7% | 6