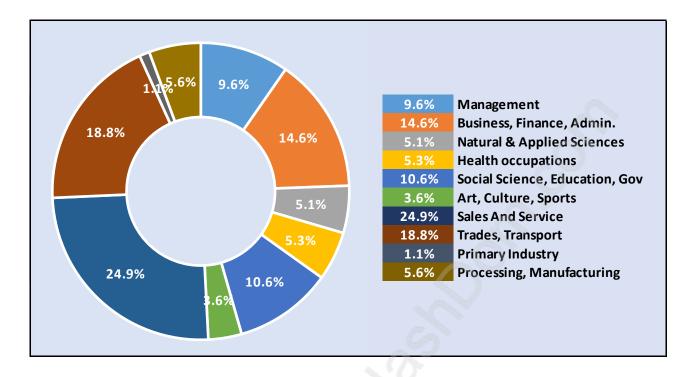

#### West Central





## **Population Trends in West Central**

# Population by Age in West Central



## Population Age 15+ by Income Status in West Central Total Population Age 15 - 13,070



#### Households by Income in West Central





#### **Families in West Central**

**Average Persons per Family - 2.8** 



# Children at Home in West Central Total Number of Children at Home - 4,216





# Family Structure in West Central Total Number of Families - 4,214 / Average Persons per Family - 2.8

## Households by Household Size in West Central Total Number of Households - 6,450



#### **Dwellings in West Central**



#### Population Age 15+ in West Central





#### Labour Force Participation in West Central





# Occupied Dwellings by Structure Type in West Central Dominant Bulding Type - Houses





## Private Dwellings by Period of Construction in West Central Dominant Period of Construction - 1961-1980

### Population by Religion in West Central



# Population by Home Languages in West Central

| (                    | )% 1 | <b>10%</b>   | 20% | 30% | 40% | 50% | 60% | 70% | 80% | 90% | 100%  |
|----------------------|------|--------------|-----|-----|-----|-----|-----|-----|-----|-----|-------|
| English              |      |              |     |     |     |     |     |     |     |     | 93.3% |
| Multiple Languages   | 1.8  | %            |     |     |     |     |     |     |     |     |       |
| Korean               | 0.7% | 6