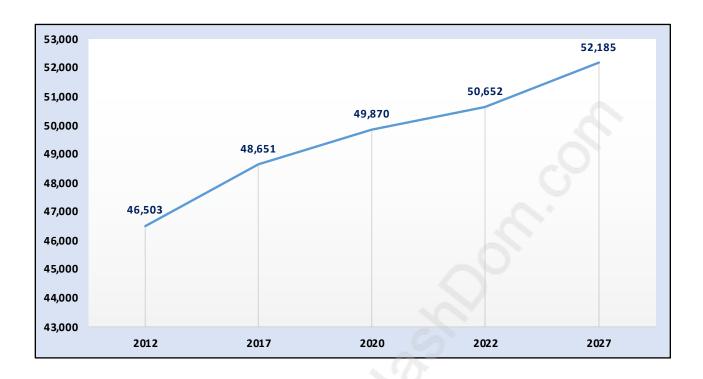

#### **West End**



## **Population Trends in West End**



# Population by Age in West End



### Population Age 15+ by Income Status in West End

**Total Population Age 15 - 46,673** 



## Households by Income in West End

Total Number of Households - 31,354 / Average Household Income - \$64,432



#### **Families in West End**

#### **Average Persons per Family - 2.2**



Children at Home in West End

Total Number of Children at Home - 3,018



Family Structure in West End

Total Number of Families - 9,477 / Average Persons per Family - 2.2



Households by Household Size in West End

**Total Number of Households - 31,354** 



### **Dwellings in West End**



# Population Age 15+ in West End



#### Labour Force by Occupation in West End



## **Labour Force Participation in West End**



## Travel To Work in (from) West End



Occupied Dwel