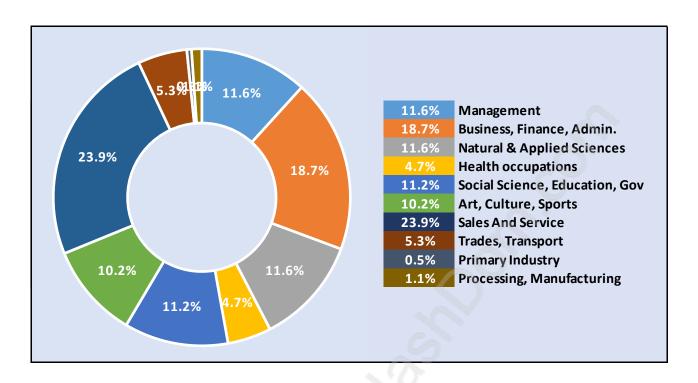

#### **West End**



## **Population Trends in West End**



# Population by Age in West End



### Population Age 15+ by Income Status in West End

**Total Population Age 15 - 46,673** 



## Households by Income in West End

Total Number of Households - 31,354 / Average Household Income - \$64,432



#### **Families in West End**

#### **Average Persons per Family - 2.2**



Children at Home in West End

Total Number of Children at Home - 3,018



Family Structure in West End

Total Number of Families - 9,477 / Average Persons per Family - 2.2



Households by Household Size in West End

**Total Number of Households - 31,354** 



### **Dwellings in West End**



# Population Age 15+ in West End



#### Labour Force by Occupation in West End



## **Labour Force Participation in West End**



## Travel To Work in (from) West End



Occupied Dwellings by Structure Type in West End
Dominant Bulding Type - Apartment, building low and high rise



### Private Dwellings by Period of Construction in West End

**Dominant Period of Construction - 1961-1980** 



# Population by Religion in West End



## Population by Home Languages in West End