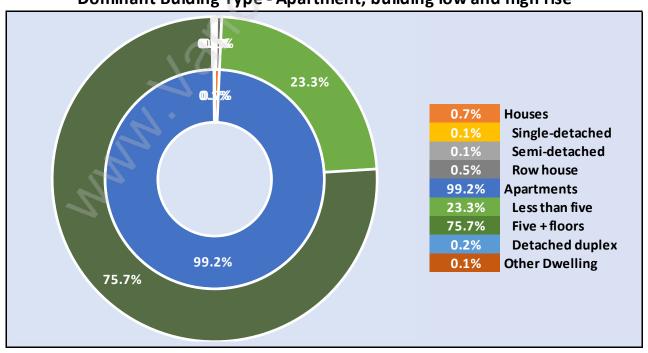

## Travel To Work in (from) West End

Occupied Dwellings by Structure Type in West End
Dominant Bulding Type - Apartment, building low and high rise