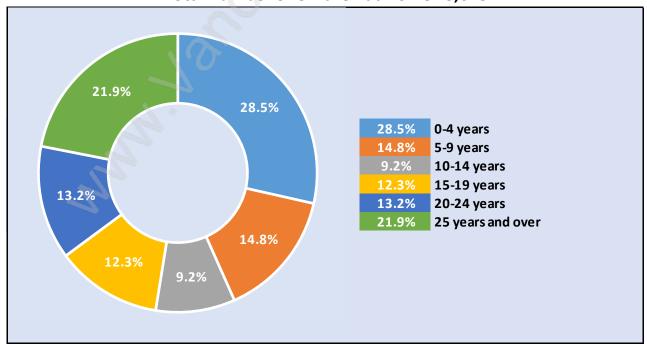

### Private Dwellings by Period of Construction in West End

**Dominant Period of Construction - 1961-1980** 