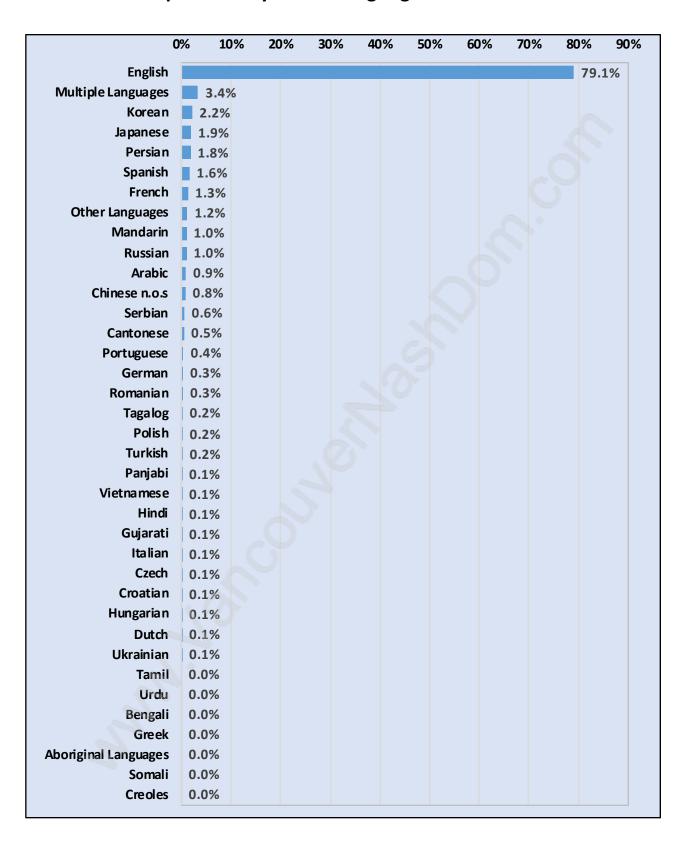

per Family - 2.2**



Children at Home in West End

Total Number of Children at Home - 3,018



Family Structure in West End

Total Number of Families - 9,477 / Average Persons per Family - 2.2



Households by Household Size in West End

**Total Number of Households - 31,354** 



### **Dwellings in West End**



# Population Age 15+ in West End



#### Labour Force by Occupation in West End



## **Labour Force Participation in West End**



## Travel To Work in (from) West End



Occupied Dwellings by Structure Type in West End
Dominant Bulding Type - Apartment, building low and high rise



### Private Dwellings by Period of Construction in West End

**Dominant Period of Construction - 1961-1980** 



# Population by Religion in West End



## Population by Home Languages in West End