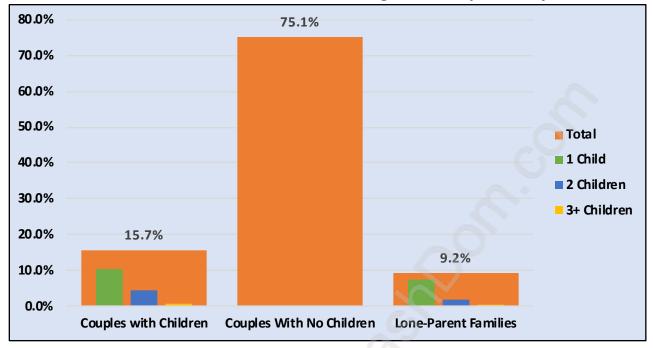

#### **Average Persons per Family - 2.2**

Children at Home in West End

Total Number of Children at Home - 3,018

Family Structure in West End

Total Number of Families - 9,477 / Average Persons per Family - 2.2