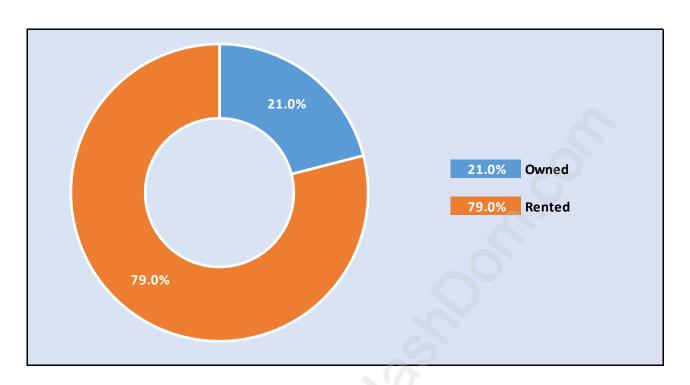

#### **West End**



## **Population Trends in West End**



# Population by Age in West End



### Population Age 15+ by Income Status in West End

**Total Population Age 15 - 46,673** 



## Households by Income in West End

Total Number of Households - 31,354 / Average Household Income - \$64,432



#### **Families in West End**

#### **Average Persons per Family - 2.2**



Children at Home in West End

Total Number of Children at Home - 3,018



Family Structure in West End

Total Number of Families - 9,477 / Average Persons per Family - 2.2



Households by Household Size in West End

**Total Number of Households - 31,354** 



### **Dwellings in West End**



# Population Age 15+ in West End



#### Labour Force by Occupation in West End



## **Labour Force Participation in West End**



## Travel To Work in (from) West End



Occupied Dwellings by Structure Type in West End
Dominant Bulding Type - Apartment, building low and high rise



### Private Dwellings by Period of Construction in West End

**Dominant Period of Construction - 1961-1980** 



# Population by Religion in West End



## Population by Home Languages in West End