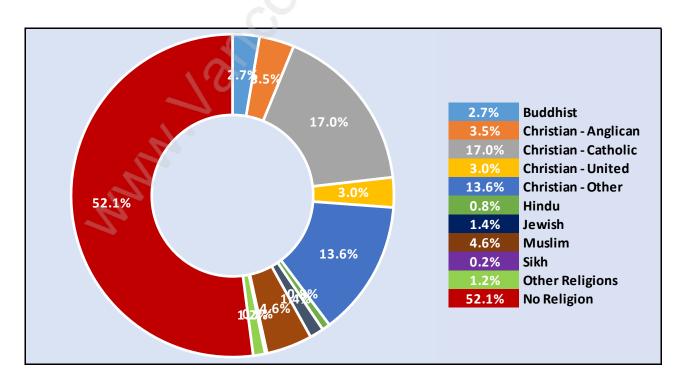

Families in West End**

#### **Average Persons per Family - 2.2**



Children at Home in West End

Total Number of Children at Home - 3,018



Family Structure in West End

Total Number of Families - 9,477 / Average Persons per Family - 2.2



Households by Household Size in West End

**Total Number of Households - 31,354** 



### **Dwellings in West End**



# Population Age 15+ in West End



#### Labour Force by Occupation in West End



## **Labour Force Participation in West End**



## Travel To Work in (from) West End



Occupied Dwellings by Structure Type in West End
Dominant Bulding Type - Apartment, building low and high rise



### Private Dwellings by Period of Construction in West End

**Dominant Period of Construction - 1961-1980** 



# Population by Religion in West End



## Population by Home Languages in West End