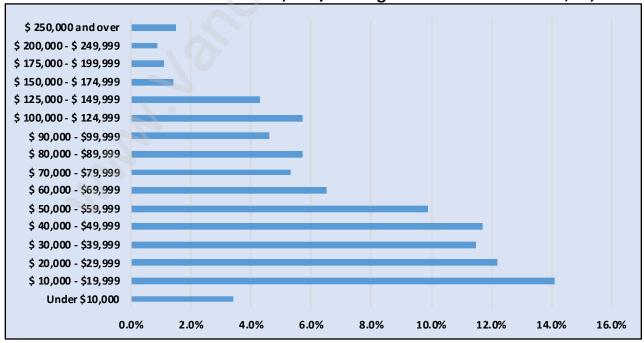

## Households by Income in West End

Total Number of Households - 31,354 / Average Household Income - \$64,432