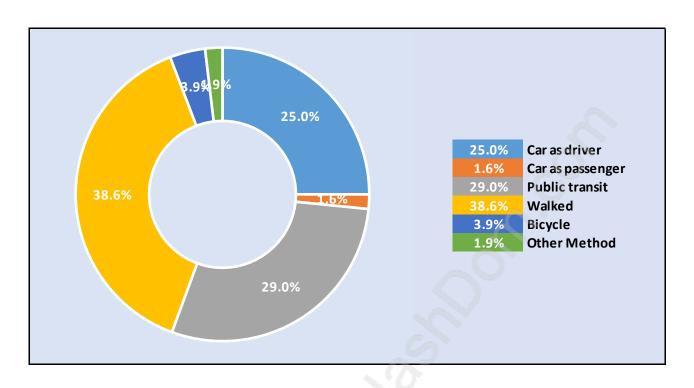

## Travel To Work in (from) West End

Occupied Dwellings by Structure Type in West End
Dominant Bulding Type - Apartment, building low and high rise