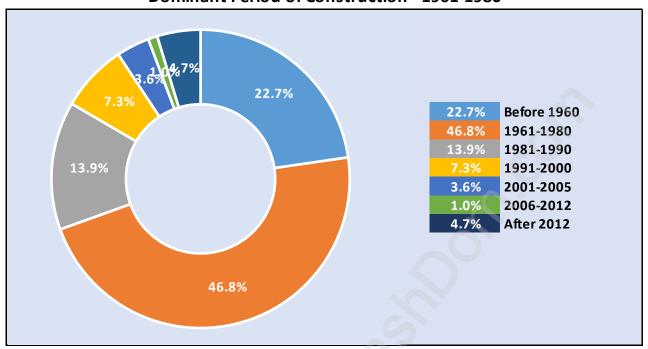

### Private Dwellings by Period of Construction in West End

**Dominant Period of Construction - 1961-1980** 