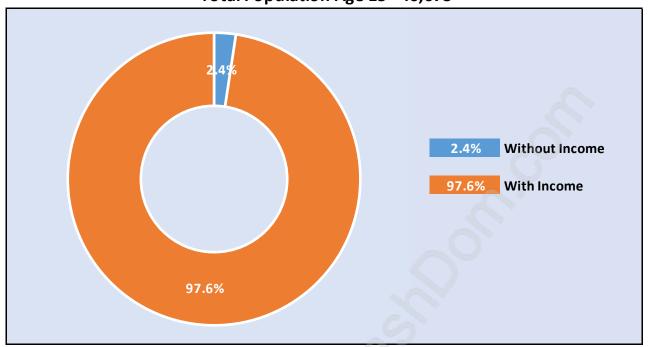

### Population Age 15+ by Income Status in West End

**Total Population Age 15 - 46,673** 