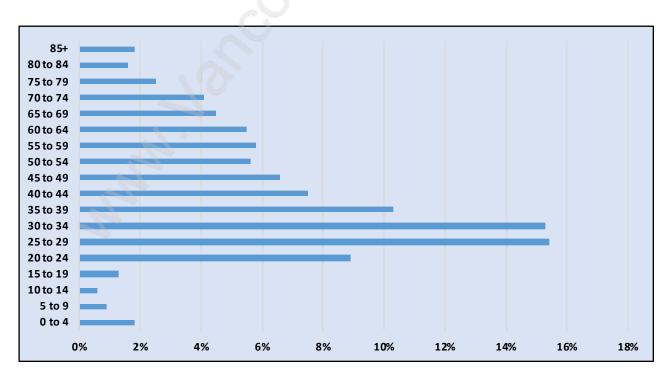

#### **West End**



## **Population Trends in West End**



# Population by Age in West End



### Population Age 15+ by Income Status in West End

**Total Population Age 15 - 46,673** 



## Households by Income in West End

Total Number of Households - 31,354 / Average Household Income - \$64,432



#### **Families in West End**

#### **Average Persons per Family - 2.2**



Children at Home in West End

Total Number of Children at Home - 3,018



Family Structure in West End

Total Number of Families - 9,477 / Average Persons per Family - 2.2



Households by Household Size in West End

**Total Number of Households - 31,354** 



### **Dwellings in West End**



# Population Age 15+ in West End



#### Labour Force by Occupation in West End



## **Labour Force Participation in West End**



## Travel To Work in (from) West End



Occupied Dwellings by Structure Type in West End