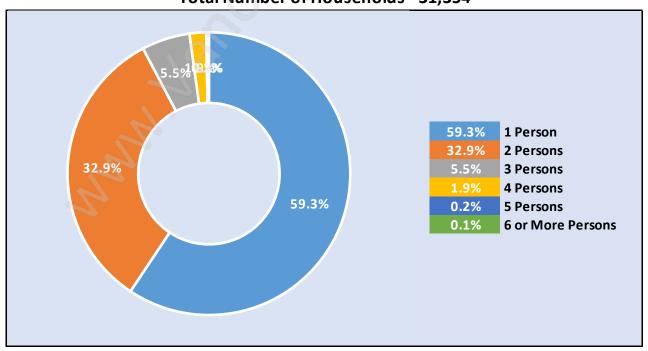

Households by Household Size in West End

**Total Number of Households - 31,354** 