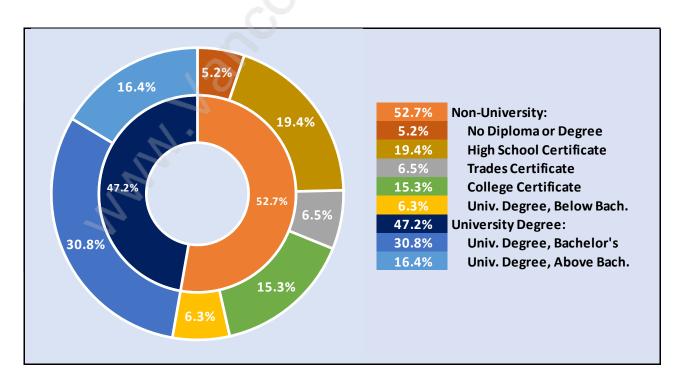

#### **West End**



## **Population Trends in West End**



# Population by Age in West End



### Population Age 15+ by Income Status in West End

**Total Population Age 15 - 46,673** 



## Households by Income in West End

Total Number of Households - 31,354 / Average Household Income - \$64,432



#### **Families in West End**

#### **Average Persons per Family - 2.2**



Children at Home in West End

Total Number of Children at Home - 3,018



Family Structure in West End

Total Number of Families - 9,477 / Average Persons per Family - 2.2



Households by Household Size in West End

**Total Number of Households - 31,354** 



### **Dwellings in West End**



# Population Age 15+ in West End



#### Labour Force by Occupation in West End



## **Labour Force Participation in West End**



## Travel To Work in (from) West End



Occupied Dwellings by Structure Type in West End
Dominant Bulding Type - Apartment, building low and high rise



### Private Dwellings by Period of Construction in West End

**Dominant Period of Construction - 1961-1980** 



# Population by Religion in West End



## Population by Home Languages in West End