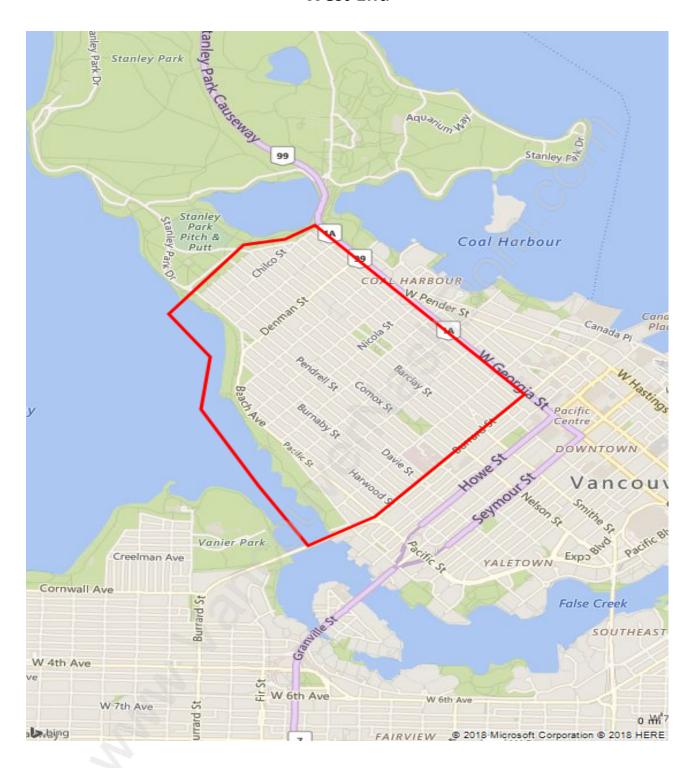

#### **West End**



## **Population Trends in West End**



# Population by Age in West End



### Population Age 15+ by Income Status in West End

**Total Population Age 15 - 46,673** 



## Households by Income in West End

Total Number of Households - 31,354 / Average Household Income - \$64,432



#### **Families in West End**

#### **Average Persons per Family - 2.2**



Children at Home in West End

Total Number of Children at Home - 3,018



Family Structure in West End

Total Number of Families - 9,477 / Average Persons per Family - 2.2



Households by Household Size in West End

**Total Number of Households - 31,354** 



### **Dwellings in West End**



# Population Age 15+ in West End



#### Labour Force by Occupation in West End



## **Labour Force Participation in West End**



## Travel To