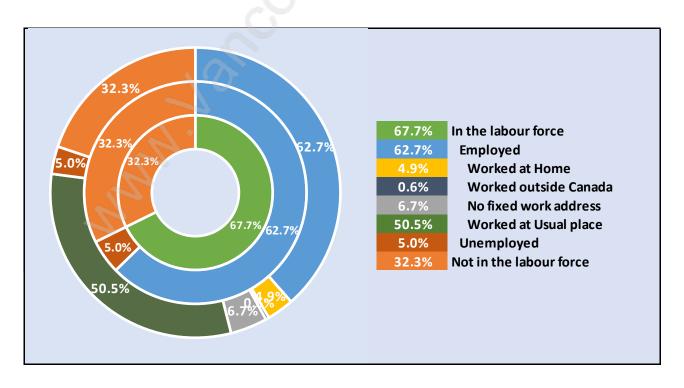

**West End**



## **Population Trends in West End**



# Population by Age in West End



### Population Age 15+ by Income Status in West End

**Total Population Age 15 - 46,673** 



## Households by Income in West End

Total Number of Households - 31,354 / Average Household Income - \$64,432



#### **Families in West End**

#### **Average Persons per Family - 2.2**



Children at Home in West End

Total Number of Children at Home - 3,018



Family Structure in West End

Total Number of Families - 9,477 / Average Persons per Family - 2.2



Households by Household Size in West End

**Total Number of Households - 31,354** 



### **Dwellings in West End**



# Population Age 15+ in West End



#### Labour Force by Occupation in West End



## **Labour Force Participation in West End**



## Travel To Work in (from) West End



Occupied Dwellings by Structure Type in West End
Dominant Bulding Type - Apartment, building low and high rise



### Private Dwellings by Period of Construction in West End

**Dominant Period of Construction - 1961-1980** 



# Population by Religion in West End



## Population by Home Languages in West End