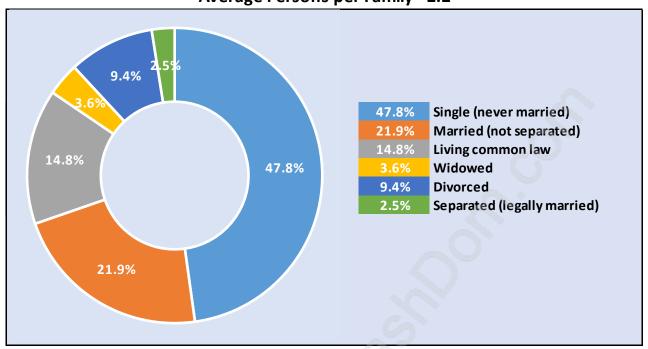

#### **Average Persons per Family - 2.2**

Children at Home in West End

Total Number of Children at Home - 3,018

Family Structure in West End

Total Number of Families - 9,477 / Average Persons per Family - 2.2