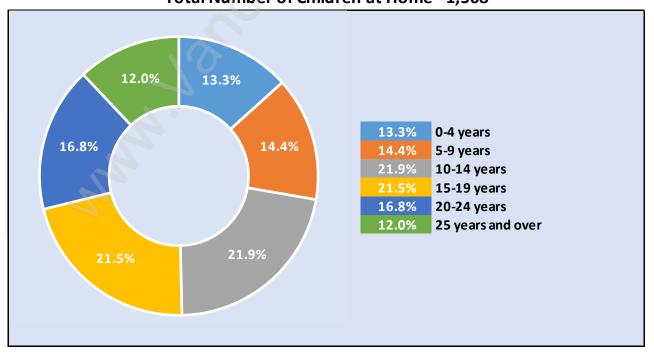

# Children at Home in West End New Westminster Total Number of Children at Home - 1,568