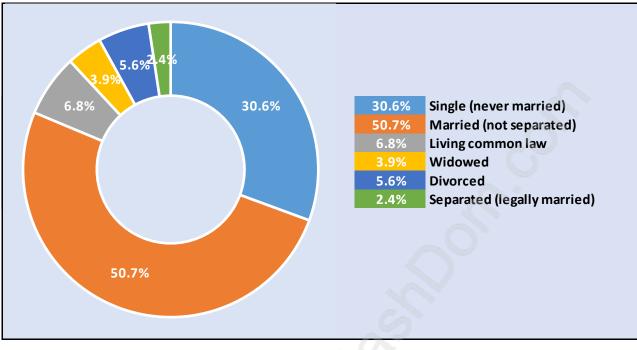

## Family Structure in West End New Westminster Total Number of Families - 1,291 / Average Persons per Family - 3.2