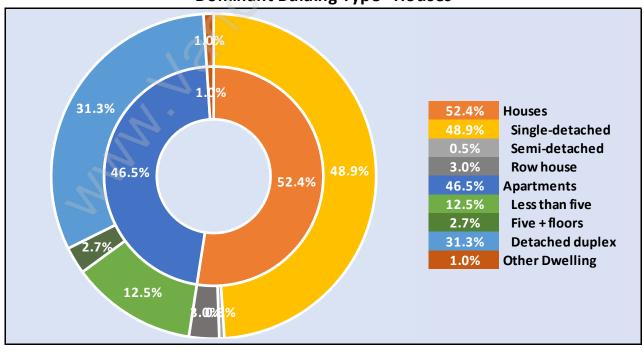

# Occupied Dwellings by Structure Type in West End New Westminster Dominant Bulding Type - Houses