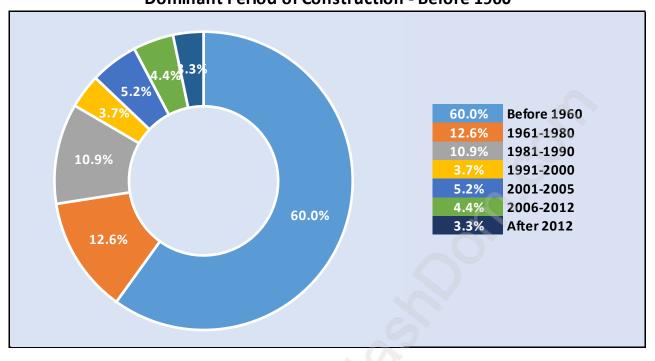

#### Private Dwellings by Period of Construction in West End New Westminster Dominant Period of Construction - Before 1960