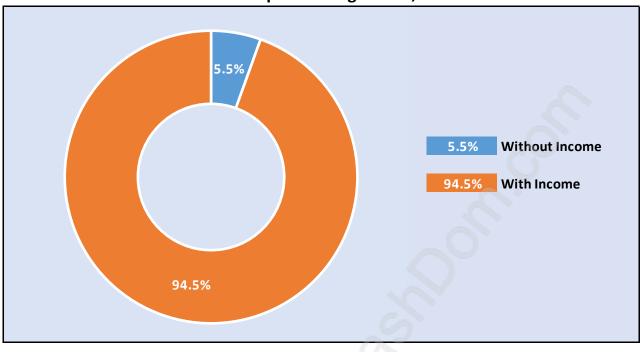

# Population Age 15+ by Income Status in West End New Westminster Total Population Age 15 - 4,072