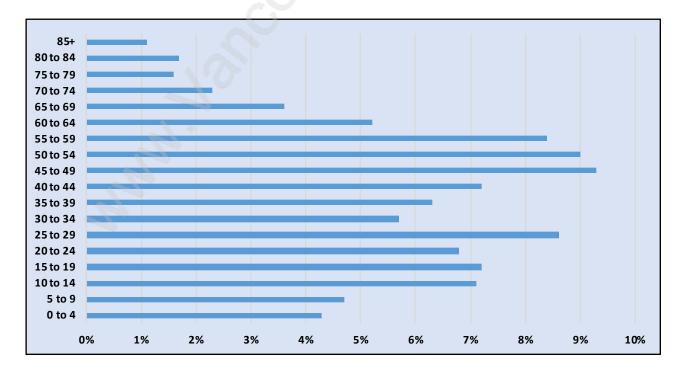

#### West End New Westminster





#### **Population Trends in West End New Westminster**

## Population by Age in West End New Westminster



# Population Age 15+ by Income Status in West End New Westminster Total Population Age 15 - 4,072



## Households by Income in West End New Westminster Total Number of Households - 1,684 / Average Household Income - \$117,656



#### Families in West End New Westminster





# Children at Home in West End New Westminster Total Number of Children at Home - 1,568





## Family Structure in West End New Westminster Total Number of Families - 1,291 / Average Persons per Family - 3.2

# Households by Household Size in West End New Westminster Total Number of Households - 1,684



#### **Dwellings in West End New Westminster**



#### Population Age 15+ in West End New Westminster



#### Labour Force by Occupation in West End New Westminster



#### Labour Force Participation in West End Ne