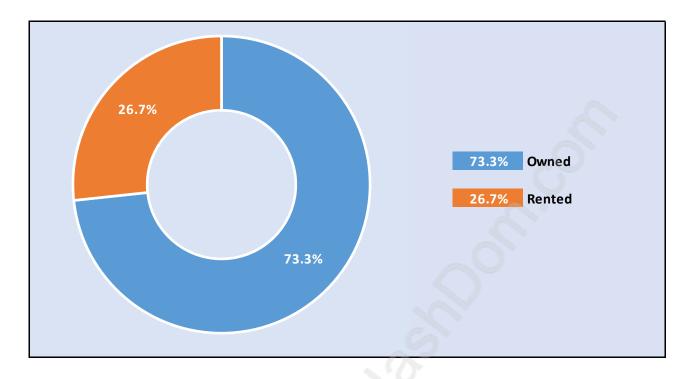

#### West End New Westminster





#### **Population Trends in West End New Westminster**

## Population by Age in West End New Westminster



# Population Age 15+ by Income Status in West End New Westminster Total Population Age 15 - 4,072



## Households by Income in West End New Westminster Total Number of Households - 1,684 / Average Household Income - \$117,656



#### Families in West End New Westminster





# Children at Home in West End New Westminster Total Number of Children at Home - 1,568





## Family Structure in West End New Westminster Total Number of Families - 1,291 / Average Persons per Family - 3.2

# Households by Household Size in West End New Westminster Total Number of Households - 1,684



#### **Dwellings in West End New Westminster**



#### Population Age 15+ in West End New Westminster



#### Labour Force by Occupation in West End New Westminster



#### Labour Force Participation in West End New Westminster



#### Travel To Work in (from) West End New Westminster



# Occupied Dwellings by Structure Type in West End New Westminster Dominant Bulding Type - Houses



#### Private Dwellings by Period of Construction in West End New Westminster Dominant Period of Construction - Before 1960



# Population by Religion in West End New Westminster



# Population by Home Languages in West End New Westminster

|                      | 0%      | 10%                | 20% | 30% | 40% | 50% | 60% | 70% | 80%  | 90% |
|----------------------|---------|--------------------|-----|-----|-----|-----|-----|-----|------|-----|
| Engl