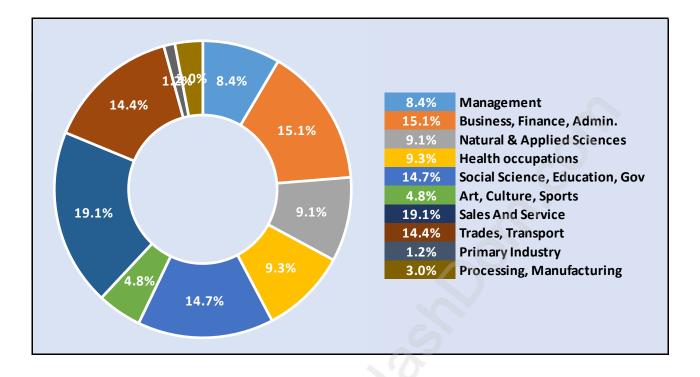

Population by Age in West End New Westminster



# Population Age 15+ by Income Status in West End New Westminster Total Population Age 15 - 4,072



## Households by Income in West End New Westminster Total Number of Households - 1,684 / Average Household Income - \$117,656



#### Families in West End New Westminster





# Children at Home in West End New Westminster Total Number of Children at Home - 1,568





## Family Structure in West End New Westminster Total Number of Families - 1,291 / Average Persons per Family - 3.2

# Households by Household Size in West End New Westminster Total Number of Households - 1,684



#### **Dwellings in West End New Westminster**



#### Population Age 15+ in West End New Westminster



#### Labour Force by Occupation in West End New Westminster



#### Labour Force Participation in West End New Westminster



#### Travel To Work in (from) West End New Westminster



# Occupied Dwellings by Structure Type in West End New Westminster Dominant Bulding Type - Houses



#### Private Dwellings by Period of Construction in West End New Westminster Dominant Period of Construction - Before 1960



# Population by Religion in West End New Westminster



# Population by Home Languages in West End New Westminster

|                      | 0%      | 10%                | 20% | 30% | 40% | 50% | 60% | 70% | 80%  | 90% |
|----------------------|---------|--------------------|-----|-----|-----|-----|-----|-----|------|-----|
| English              |         |                    |     |     |     |     |     |     | 77.9 | %   |
| Multiple Language