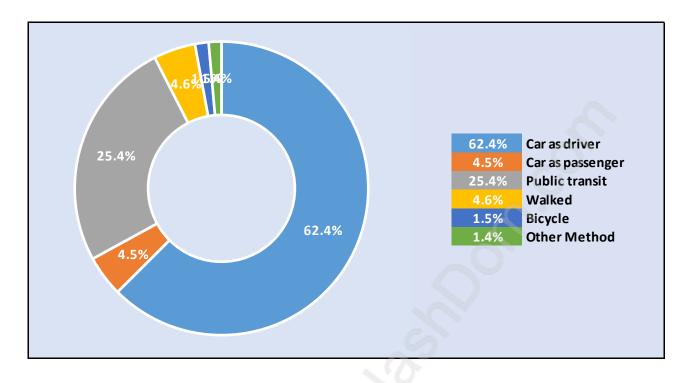

Population Age 15 - 4,072



## Households by Income in West End New Westminster Total Number of Households - 1,684 / Average Household Income - \$117,656



#### Families in West End New Westminster





# Children at Home in West End New Westminster Total Number of Children at Home - 1,568





## Family Structure in West End New Westminster Total Number of Families - 1,291 / Average Persons per Family - 3.2

# Households by Household Size in West End New Westminster Total Number of Households - 1,684



#### **Dwellings in West End New Westminster**



#### Population Age 15+ in West End New Westminster



#### Labour Force by Occupation in West End New Westminster



#### Labour Force Participation in West End New Westminster



#### Travel To Work in (from) West End New Westminster



# Occupied Dwellings by Structure Type in West End New Westminster Dominant Bulding Type - Houses



#### Private Dwellings by Period of Construction in West End New Westminster Dominant Period of Construction - Before 1960



# Population by Religion in West End New Westminster



# Population by Home Languages in West End New Westminster

|                      | 0%      | 10%                | 20% | 30% | 40% | 50% | 60% | 70% | 80%  | 90% |
|----------------------|---------|--------------------|-----|-----|-----|-----|-----|-----|------|-----|
| English              |         |                    |     |     |     |     |     |     | 77.9 | %   |
| Multiple Languages   |         | 6. <mark>0%</mark> |     |     |     |     |     |     |      |     |
| Panjabi              | i 📃     |