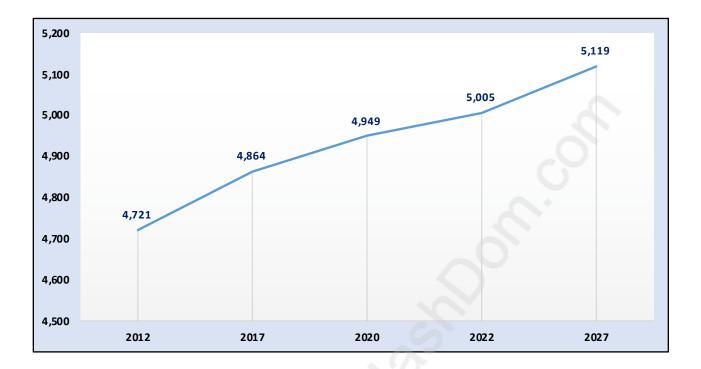

#### West End New Westminster





#### **Population Trends in West End New Westminster**

## Population by Age in West End New Westminster



# Population Age 15+ by Income Status in West End New Westminster Total Population Age 15 - 4,072



## Households by Income in West End New Westminster Total Number of Households - 1,684 / Average Household Income - \$117,656



#### Families in West End New Westminster





# Children at Home in West End New Westminster Total Number of Children at Home - 1,568





## Family Structure in West End New Westminster Total Number of Families - 1,291 / Average Persons per Family - 3.2

# Households by Household Size in West End New Westminster Total Number of Households - 1,684



#### **Dwellings in West End New Westminster**



#### Population Age 15+ in West End New Westminster



#