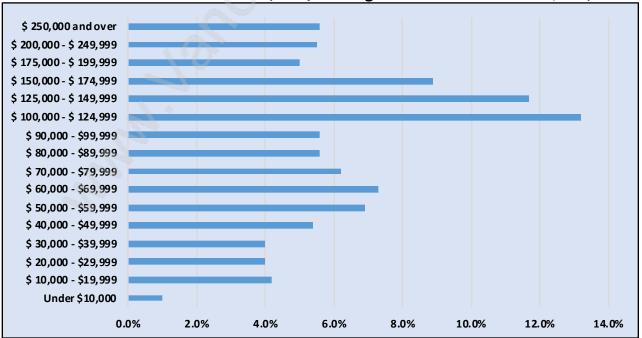

# Population Age 15+ by Income Status in West End New Westminster Total Population Age 15 - 4,072