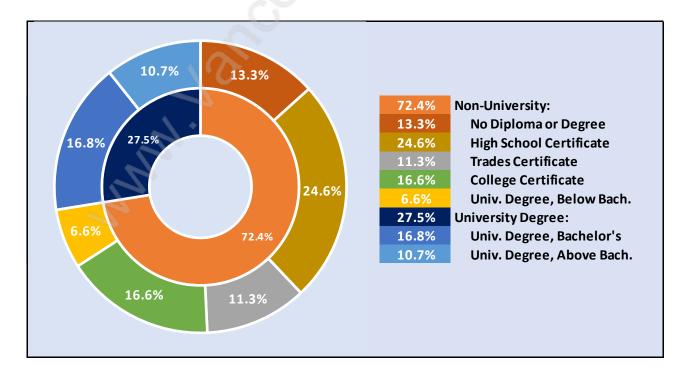

#### **Population Trends in West End New Westminster**

## Population by Age in West End New Westminster



# Population Age 15+ by Income Status in West End New Westminster Total Population Age 15 - 4,072



## Households by Income in West End New Westminster Total Number of Households - 1,684 / Average Household Income - \$117,656



#### Families in West End New Westminster





# Children at Home in West End New Westminster Total Number of Children at Home - 1,568





## Family Structure in West End New Westminster Total Number of Families - 1,291 / Average Persons per Family - 3.2

# Households by Household Size in West End New Westminster Total Number of Households - 1,684



#### **Dwellings in West End New Westminster**



#### Population Age 15+ in West End New Westminster



#### Labour Force by Occupation in West End New Westminster



#### Labour Force Participation in West End New Westminster



#### Travel To Work in (from) West End New Westminster



# Occupied Dwellings by Structure Type in West End New Westminster Dominant Bulding Type - Houses



#### Private Dwellings by Period of Construction in West End New Westminster Dominant Period of Construction - Before 1960



# Population by Religion in West End New Westminster



# Population by Home Languages in West End New Westminster

|                      | 0%      | 10%                | 20% | 30% | 40% | 50% | 60% | 70% | 80%  | 90% |
|----------------------|---------|--------------------|-----|-----|-----|-----|-----|-----|------|-----|
| English              |         |                    |     |