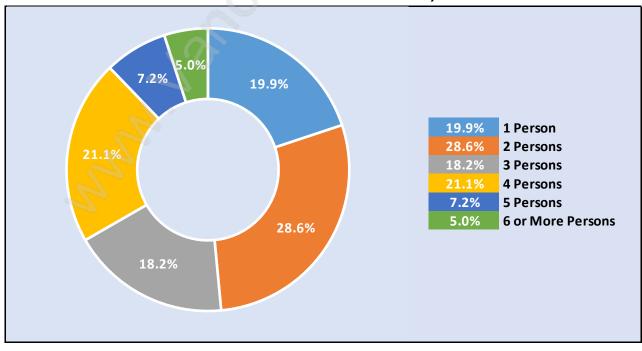

# Households by Household Size in West End New Westminster Total Number of Households - 1,684