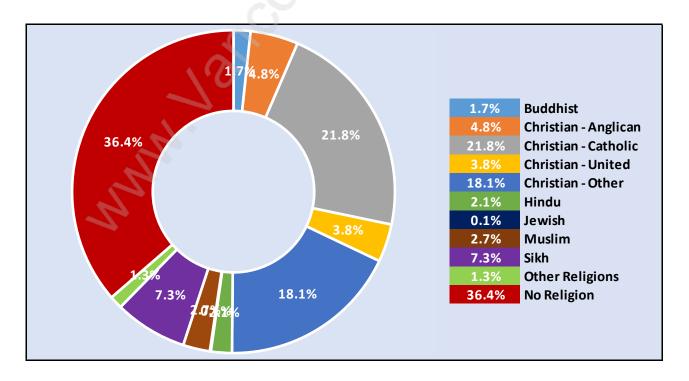

me - 1,568





## Family Structure in West End New Westminster Total Number of Families - 1,291 / Average Persons per Family - 3.2

# Households by Household Size in West End New Westminster Total Number of Households - 1,684



#### **Dwellings in West End New Westminster**



#### Population Age 15+ in West End New Westminster



#### Labour Force by Occupation in West End New Westminster



#### Labour Force Participation in West End New Westminster



#### Travel To Work in (from) West End New Westminster



# Occupied Dwellings by Structure Type in West End New Westminster Dominant Bulding Type - Houses



#### Private Dwellings by Period of Construction in West End New Westminster Dominant Period of Construction - Before 1960



# Population by Religion in West End New Westminster



# Population by Home Languages in West End New Westminster

|                      | 0%      | 10%                | 20% | 30% | 40% | 50% | 60% | 70% | 80%  | 90% |
|----------------------|---------|--------------------|-----|-----|-----|-----|-----|-----|------|-----|
| English              |         |                    |     |     |     |     |     |     | 77.9 | %   |
| Multiple Languages   |         | 6. <mark>0%</mark> |     |     |     |     |     |     |      |     |
| Panjabi              | i 📃     | 4.2 <mark>%</mark> |     |     |     |     |     |     |      |     |
| Taga log             | ; 📃 2   | .2%                |     |     |     |     |     |     |      |     |
| Mandarin             | 1       | .5%                |     |     |     |     |     |     |      |     |
| S