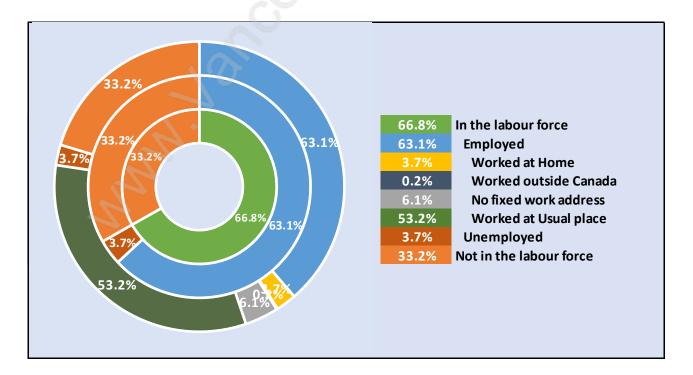

Age 15+ by Income Status in West End New Westminster Total Population Age 15 - 4,072



## Households by Income in West End New Westminster Total Number of Households - 1,684 / Average Household Income - \$117,656



#### Families in West End New Westminster





# Children at Home in West End New Westminster Total Number of Children at Home - 1,568





## Family Structure in West End New Westminster Total Number of Families - 1,291 / Average Persons per Family - 3.2

# Households by Household Size in West End New Westminster Total Number of Households - 1,684



#### **Dwellings in West End New Westminster**



#### Population Age 15+ in West End New Westminster



#### Labour Force by Occupation in West End New Westminster



#### Labour Force Participation in West End New Westminster



#### Travel To Work in (from) West End New Westminster



# Occupied Dwellings by Structure Type in West End New Westminster Dominant Bulding Type - Houses



#### Private Dwellings by Period of Construction in West End New Westminster Dominant Period of Construction - Before 1960



# Population by Religion in West End New Westminster



# Population by Home Languages in West End New Westminster

|                      | 0%      | 10%                | 20% | 30% | 40% | 50% | 60% | 70% | 80%  | 90% |
|----------------------|---------|--------------------|-----|-----|-----|-----|-----|-----|------|-----|
| English              |         |                    |     |     |     |     |     |     | 77.9 | %   |
| Multiple Languages   |         | 6. <mark>0%</mark> |     |     |     |     |