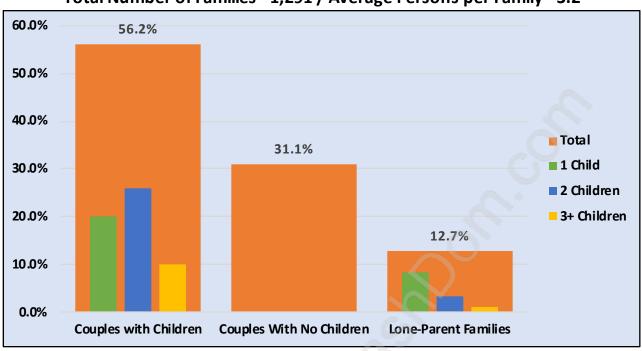

## Family Structure in West End New Westminster Total Number of Families - 1,291 / Average Persons per Family - 3.2