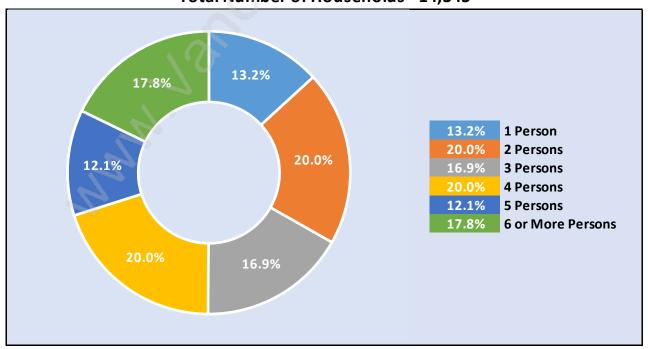

### Total Number of Children at Home - 20,423

**Family Structure in West Newton** 

Total Number of Families - 11,792 / Average Persons per Family - 4.1

Households by Household Size in West Newton

**Total Number of Households - 14,345** 