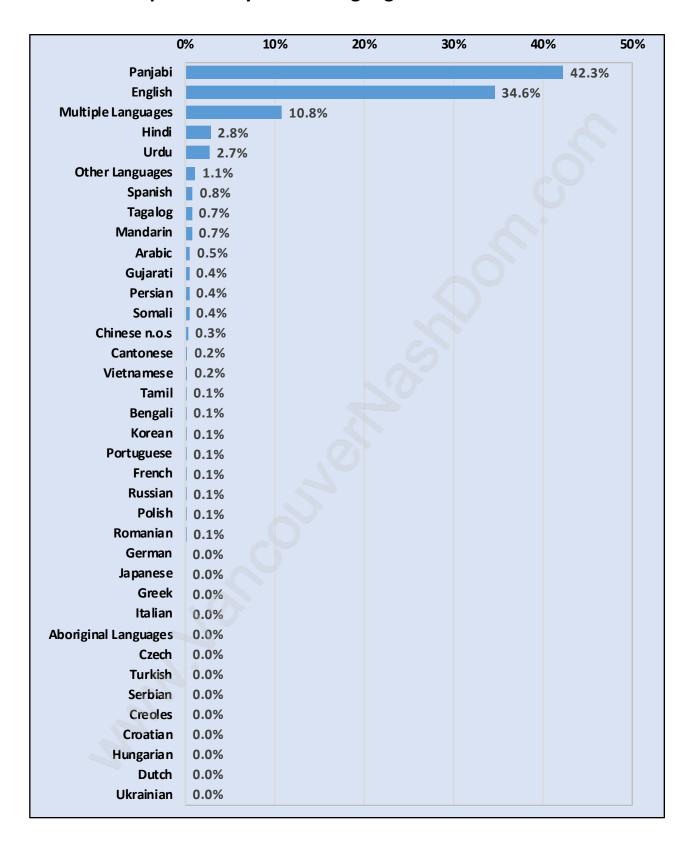

l Number of Children at Home - 20,423



**Family Structure in West Newton** 

Total Number of Families - 11,792 / Average Persons per Family - 4.1



Households by Household Size in West Newton

**Total Number of Households - 14,345** 



### **Dwellings in West Newton**



# Population Age 15+ in West Newton



### **Labour Force by Occupation in West Newton**



## **Labour Force Participation in West Newton**



### Travel To Work in (from) West Newton



# Occupied Dwellings by Structure Type in West Newton Dominant Bulding Type - Apartment, building low and high rise



### **Private Dwellings by Period of Construction in West Newton**

#### **Dominant Period of Construction - 1991-2000**



### Population by Religion in West Newton



## Population by Home Languages in West Newton