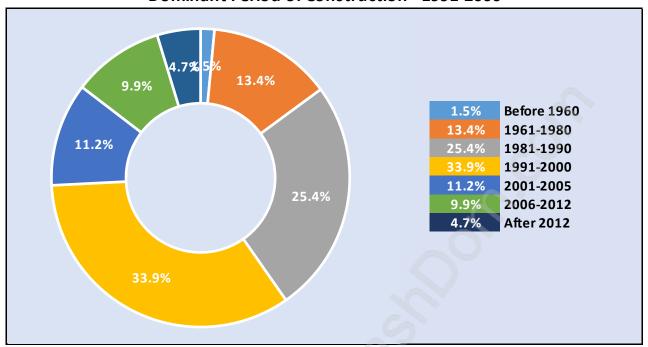

### **Private Dwellings by Period of Construction in West Newton**

#### **Dominant Period of Construction - 1991-2000**