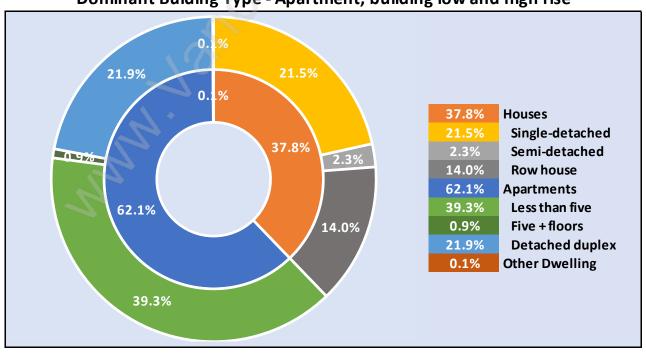

# Occupied Dwellings by Structure Type in West Newton Dominant Bulding Type - Apartment, building low and high rise