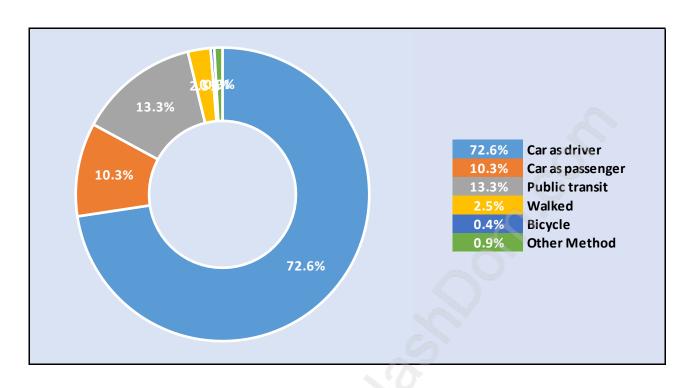

wton



## Population Age 15+ by Income Status in West Newton

**Total Population Age 15 - 42,760** 



### Households by Income in West Newton

Total Number of Households - 14,345 / Average Household Income - \$89,222



#### **Families in West Newton**

#### Average Persons per Family - 4.1



Children at Home in West Newton

### Total Number of Children at Home - 20,423



**Family Structure in West Newton** 

Total Number of Families - 11,792 / Average Persons per Family - 4.1



Households by Household Size in West Newton

**Total Number of Households - 14,345** 



### **Dwellings in West Newton**



# Population Age 15+ in West Newton



### **Labour Force by Occupation in West Newton**



## **Labour Force Participation in West Newton**



### Travel To Work in (from) West Newton



# Occupied Dwellings by Structure Type in West Newton Dominant Bulding Type - Apartment, building low and high rise



### **Private Dwellings by Period of Construction in West Newton**

#### **Dominant Period of Construction - 1991-2000**



### Population by Religion in West Newton



## Population by Home Languages in West Newton