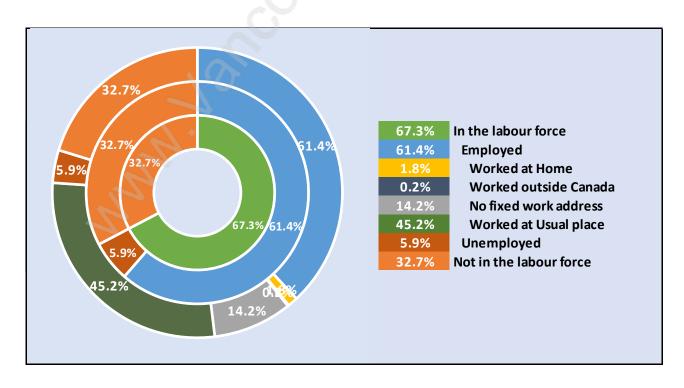

t Newton**



# Population by Age in West Newton



## Population Age 15+ by Income Status in West Newton

**Total Population Age 15 - 42,760** 



### Households by Income in West Newton

Total Number of Households - 14,345 / Average Household Income - \$89,222



#### **Families in West Newton**

#### Average Persons per Family - 4.1



Children at Home in West Newton

### Total Number of Children at Home - 20,423



**Family Structure in West Newton** 

Total Number of Families - 11,792 / Average Persons per Family - 4.1



Households by Household Size in West Newton

**Total Number of Households - 14,345** 



### **Dwellings in West Newton**



# Population Age 15+ in West Newton



### **Labour Force by Occupation in West Newton**



## **Labour Force Participation in West Newton**



### Travel To Work in (from) West Newton



# Occupied Dwellings by Structure Type in West Newton Dominant Bulding Type - Apartment, building low and high rise



### **Private Dwellings by Period of Construction in West Newton**

#### **Dominant Period of Construction - 1991-2000**



### Population by Religion in West Newton



## Population by Home Languages in West Newton