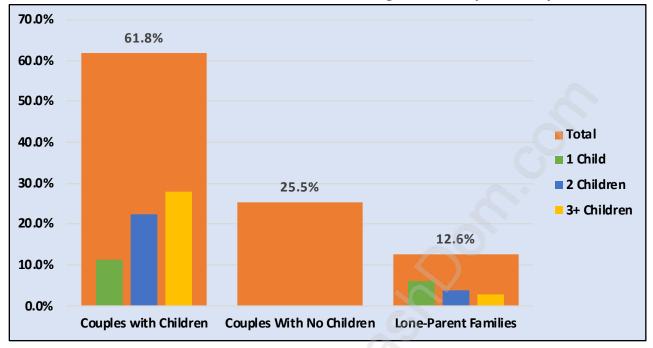

### Total Number of Children at Home - 20,423

**Family Structure in West Newton** 

Total Number of Families - 11,792 / Average Persons per Family - 4.1

Households by Household Size in West Newton

**Total Number of Households - 14,345** 