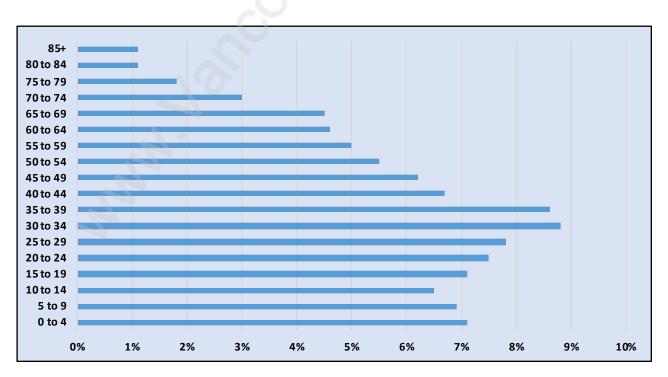

#### **West Newton**



# **Population Trends in West Newton**



# Population by Age in West Newton



## Population Age 15+ by Income Status in West Newton

**Total Population Age 15 - 42,760** 



### Households by Income in West Newton

Total Number of Households - 14,345 / Average Household Income - \$89,222



#### **Families in West Newton**

#### Average Persons per Family - 4.1



Children at Home in West Newton

### Total Number of Children at Home - 20,423



**Family Structure in West Newton** 

Total Number of Families - 11,792 / Average Persons per Family - 4.1



Households by Household Size in West Newton

**Total Number of Households - 14,345** 



### **Dwellings in West Newton**



# Population Age 15+ in West Newton



### **Labour Force by Occupation in West Newton**



## **Labour Force Participation in West Newton**



### Travel To Work in (from) West Newton



# Oc