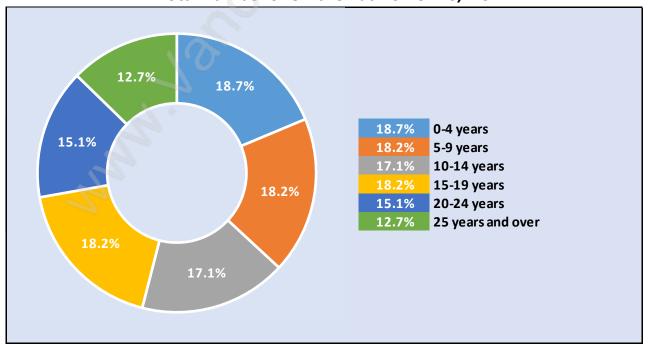

### Total Number of Children at Home - 20,423

**Family Structure in West Newton** 

Total Number of Families - 11,792 / Average Persons per Family - 4.1

Households by Household Size in West Newton

**Total Number of Households - 14,345** 