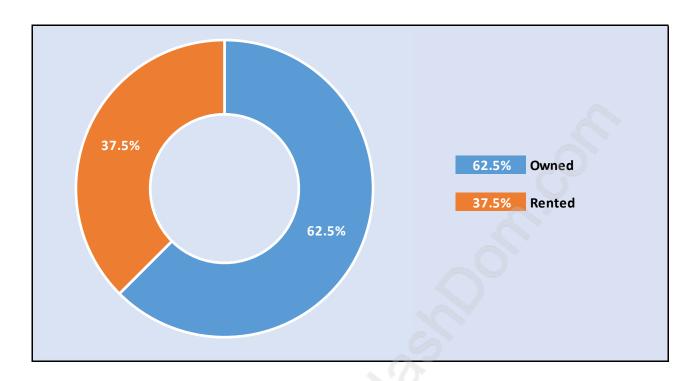

#### **West Newton**



# **Population Trends in West Newton**



# Population by Age in West Newton



## Population Age 15+ by Income Status in West Newton

**Total Population Age 15 - 42,760** 



### Households by Income in West Newton

Total Number of Households - 14,345 / Average Household Income - \$89,222



#### **Families in West Newton**

#### Average Persons per Family - 4.1



Children at Home in West Newton

### Total Number of Children at Home - 20,423



**Family Structure in West Newton** 

Total Number of Families - 11,792 / Average Persons per Family - 4.1



Households by Household Size in West Newton

**Total Number of Households - 14,345** 



### **Dwellings in West Newton**



# Population Age 15+ in West Newton



### **Labour Force by Occupation in West Newton**



## **Labour Force Participation in West Newton**



### Travel To Work in (from) West Newton



# Occupied Dwellings by Structure Type in West Newton Dominant Bulding Type - Apartment, building low and high rise



### **Private Dwellings by Period of Construction in West Newton**

#### **Dominant Period of Construction - 1991-2000**



### Population by Religion in West Newton



## Population by Home Languages in West Newton