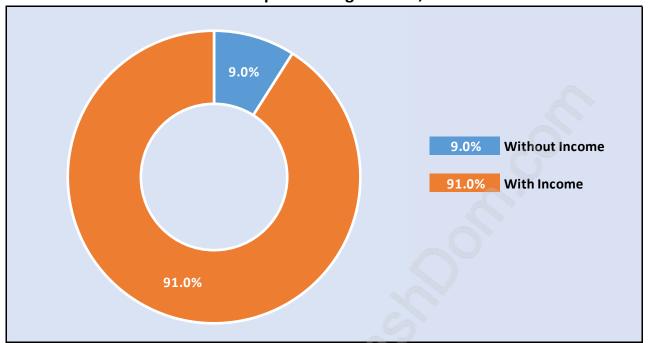

## Population Age 15+ by Income Status in West Newton

**Total Population Age 15 - 42,760** 