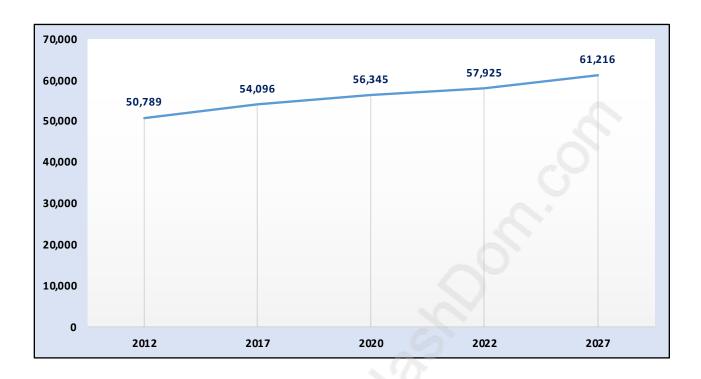

#### **West Newton**



# **Population Trends in West Newton**



# Population by Age in West Newton



## Population Age 15+ by Income Status in West Newton

**Total Population Age 15 - 42,760** 



### Households by Income in West Newton

Total Number of Households - 14,345 / Average Household Income - \$89,222



#### **Families in West Newton**

#### Average Persons per Family - 4.1



Children at Home in West Newton

### Total Number of Children at Home - 20,423



**Family Structure in West Newton** 

Total Number of Families - 11,792 / Average Persons per Family - 4.1



Households by Household Size in West Newton

**Total Number of Households - 14,345** 



### **Dwellings in West Newton**



# Population Age 15+ in West Newton



### **Labour Force by Occupation in West Newton**



## **Labour Force Participation in West Newton**



### Travel