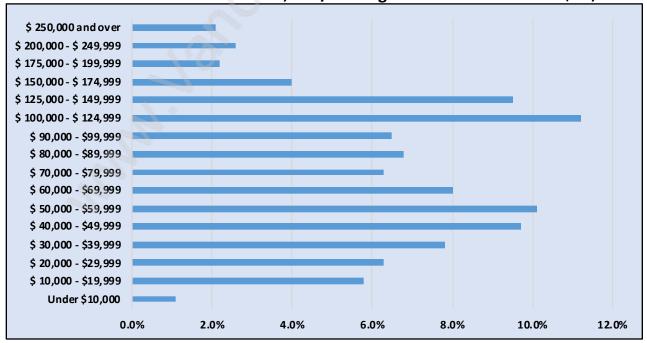

### Households by Income in West Newton

Total Number of Households - 14,345 / Average Household Income - \$89,222