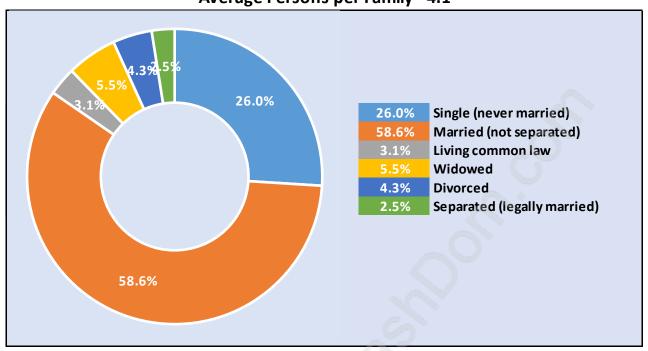

#### **Families in West Newton**

#### Average Persons per Family - 4.1

Children at Home in West Newton