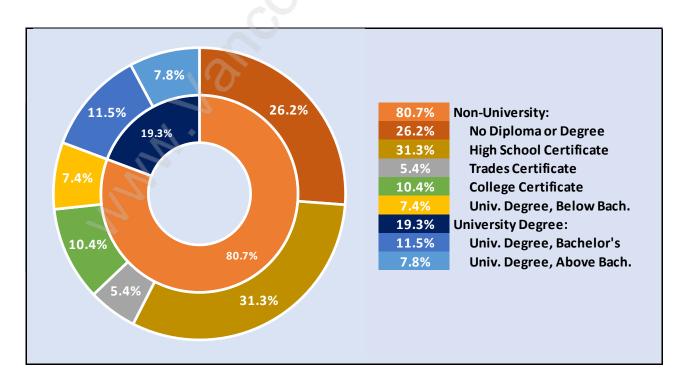

#### **West Newton**



# **Population Trends in West Newton**



# Population by Age in West Newton



## Population Age 15+ by Income Status in West Newton

**Total Population Age 15 - 42,760** 



### Households by Income in West Newton

Total Number of Households - 14,345 / Average Household Income - \$89,222



#### **Families in West Newton**

#### Average Persons per Family - 4.1



Children at Home in West Newton

### Total Number of Children at Home - 20,423



**Family Structure in West Newton** 

Total Number of Families - 11,792 / Average Persons per Family - 4.1



Households by Household Size in West Newton

**Total Number of Households - 14,345** 



### **Dwellings in West Newton**



# Population Age 15+ in West Newton



### **Labour Force by Occupation in West Newton**



## **Labour Force Participation in West Newton**



### Travel To Work in (from) West Newton



# Occupied Dwellings by Structure Type in West Newton Dominant Bulding Type - Apartment, building low and high rise



### **Private Dwellings by Period of Construction in West Newton**

#### **Dominant Period of Construction - 1991-2000**



### Population by Religion in West Newton



## Population by Home Languages in West Newton