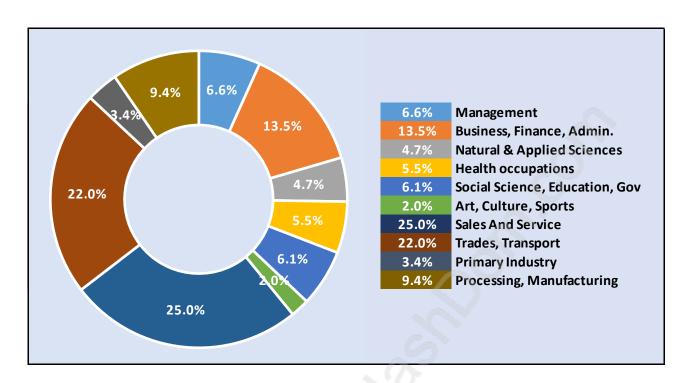

#### **West Newton**



# **Population Trends in West Newton**



# Population by Age in West Newton



## Population Age 15+ by Income Status in West Newton

**Total Population Age 15 - 42,760** 



### Households by Income in West Newton

Total Number of Households - 14,345 / Average Household Income - \$89,222



#### **Families in West Newton**

#### Average Persons per Family - 4.1



Children at Home in West Newton

### Total Number of Children at Home - 20,423



**Family Structure in West Newton** 

Total Number of Families - 11,792 / Average Persons per Family - 4.1



Households by Household Size in West Newton

**Total Number of Households - 14,345** 



### **Dwellings in West Newton**



# Population Age 15+ in West Newton



### **Labour Force by Occupation in West Newton**



## **Labour Force Participation in West Newton**



### Travel To Work in (from) West Newton



# Occupied Dwellings by Structure Type in West Newton Dominant Bulding Type - Apartment, building low and high rise



### **Private Dwellings by Period of Construction in West Newton**

#### **Dominant Period of Construction - 1991-2000**



### Population by Religion in West Newton



## Population by Home Languages in West Newton