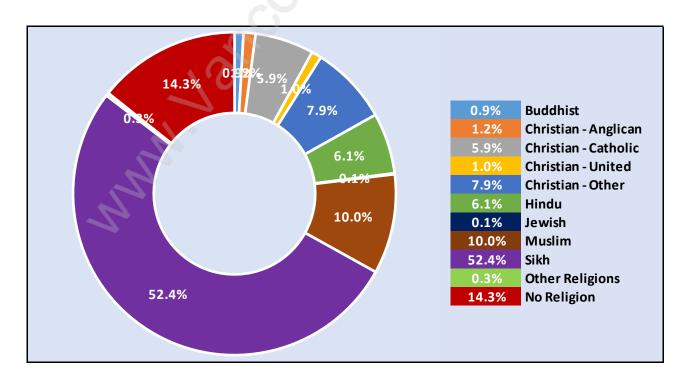

- 4.1



Children at Home in West Newton

### Total Number of Children at Home - 20,423



**Family Structure in West Newton** 

Total Number of Families - 11,792 / Average Persons per Family - 4.1



Households by Household Size in West Newton

**Total Number of Households - 14,345** 



### **Dwellings in West Newton**



# Population Age 15+ in West Newton



### **Labour Force by Occupation in West Newton**



## **Labour Force Participation in West Newton**



### Travel To Work in (from) West Newton



# Occupied Dwellings by Structure Type in West Newton Dominant Bulding Type - Apartment, building low and high rise



### **Private Dwellings by Period of Construction in West Newton**

#### **Dominant Period of Construction - 1991-2000**



### Population by Religion in West Newton



## Population by Home Languages in West Newton