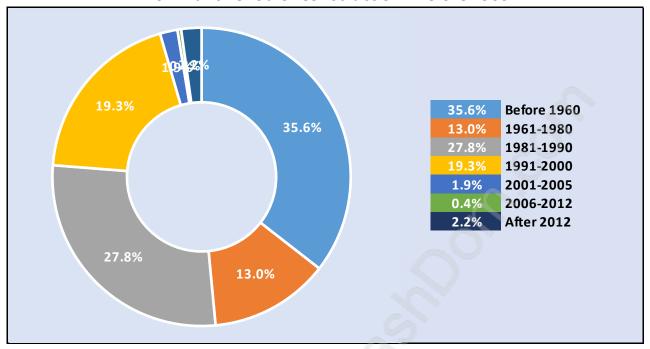

## Private Dwellings by Period of Construction in Westham Island

#### **Dominant Period of Construction - Before 1960**