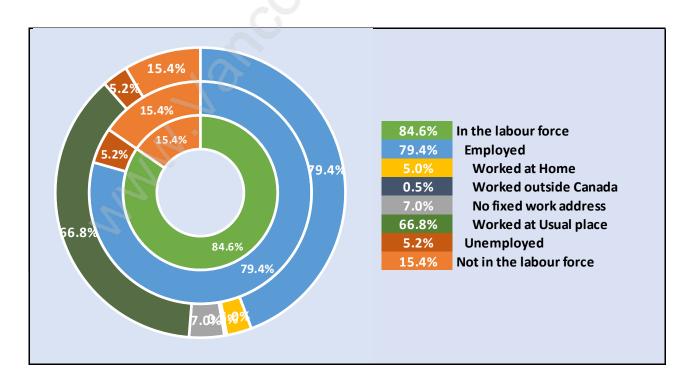

# Population by Age in Westham Island



# Population Age 15+ by Income Status in Westham Island Total Population Age 15 - 411



## Households by Income in Westham Island

Total Number of Households - 186 / Average Household Income - \$116,884



#### **Families in Westham Island**

#### Average Persons per Family - 2.4



#### Children at Home in Westham Island

**Total Number of Children at Home - 81** 



# Family Structure in Westham Island

Total Number of Families - 137 / Average Persons per Family - 2.4



## Households by Household Size in Westham Island

**Total Number of Households - 186** 



## **Dwellings in Westham Island**



# Population Age 15+ in Westham Island



#### Labour Force by Occupation in Westham Island



#### **Labour Force Participation in Westham Island**



## Travel To Work in (from) Westham Island



# Occupied Dwellings by Structure Type in Westham Island Dominant Bulding Type - Houses



## Private Dwellings by Period of Construction in Westham Island

#### **Dominant Period of Construction - Before 1960**



# Population by Religion in Westham Island



## Population by Home Languages in Westham Island