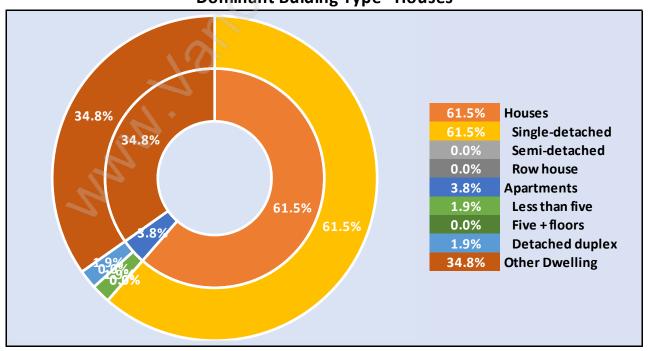

# Occupied Dwellings by Structure Type in Westham Island Dominant Bulding Type - Houses