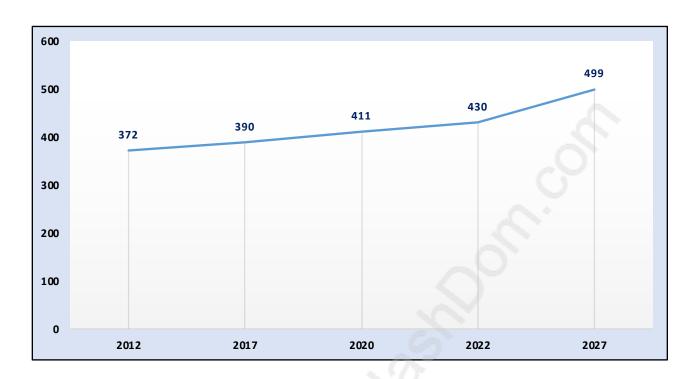

#### Westham Island



## **Population Trends in Westham Island**



# Population by Age in Westham Island



# Population Age 15+ by Income Status in Westham Island Total Population Age 15 - 411



## Households by Income in Westham Island

Total Number of Households - 186 / Average Household Income - \$116,884



#### **Families in Westham Island**

#### Average Persons per Family - 2.4



#### Children at Home in Westham Island

**Total Number of Children at Home - 81** 



# Family Structure in Westham Island

Total Number of Families - 137 / Average Persons per Family - 2.4



## Households by Household Size in Westham Island

**Total Number of Households - 186** 



## **Dwellings in Westham Island**



# Population Age 15+ in Westham Island



#### Labour Force by Occupation in Westham Island



#### **Labour Force Participation in Westham Island**