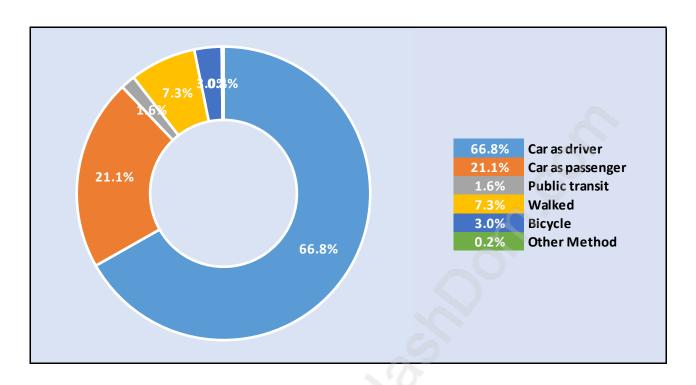

ulation Age 15+ by Income Status in Westham Island Total Population Age 15 - 411



## Households by Income in Westham Island

Total Number of Households - 186 / Average Household Income - \$116,884



#### **Families in Westham Island**

#### Average Persons per Family - 2.4



#### Children at Home in Westham Island

**Total Number of Children at Home - 81** 



# Family Structure in Westham Island

Total Number of Families - 137 / Average Persons per Family - 2.4



## Households by Household Size in Westham Island

**Total Number of Households - 186** 



## **Dwellings in Westham Island**



# Population Age 15+ in Westham Island



#### Labour Force by Occupation in Westham Island



#### **Labour Force Participation in Westham Island**



## Travel To Work in (from) Westham Island



# Occupied Dwellings by Structure Type in Westham Island Dominant Bulding Type - Houses



## Private Dwellings by Period of Construction in Westham Island

#### **Dominant Period of Construction - Before 1960**



# Population by Religion in Westham Island



## Population by Home Languages in Westham Island