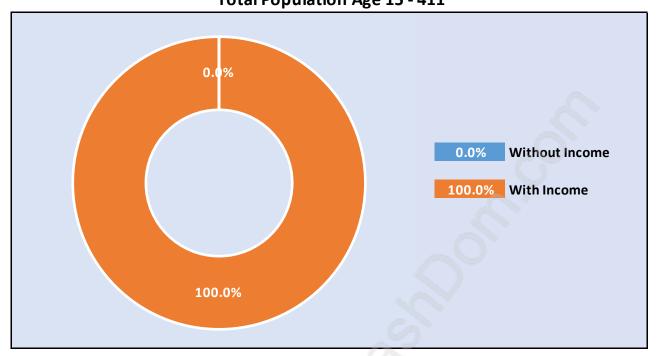

# Population Age 15+ by Income Status in Westham Island Total Population Age 15 - 411