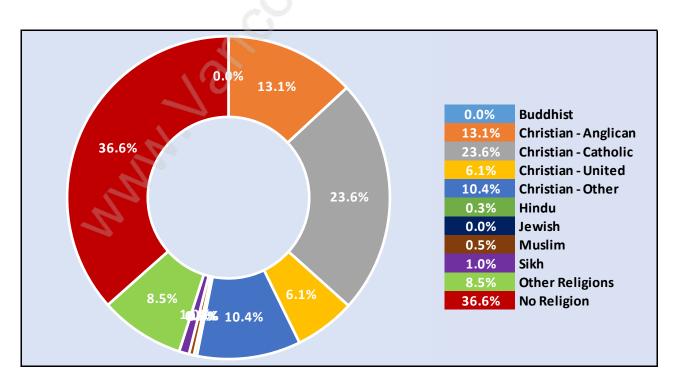

er Family - 2.4



#### Children at Home in Westham Island

**Total Number of Children at Home - 81** 



# Family Structure in Westham Island

Total Number of Families - 137 / Average Persons per Family - 2.4



## Households by Household Size in Westham Island

**Total Number of Households - 186** 



## **Dwellings in Westham Island**



# Population Age 15+ in Westham Island



#### Labour Force by Occupation in Westham Island



#### **Labour Force Participation in Westham Island**



## Travel To Work in (from) Westham Island



# Occupied Dwellings by Structure Type in Westham Island Dominant Bulding Type - Houses



## Private Dwellings by Period of Construction in Westham Island

#### **Dominant Period of Construction - Before 1960**



# Population by Religion in Westham Island



## Population by Home Languages in Westham Island