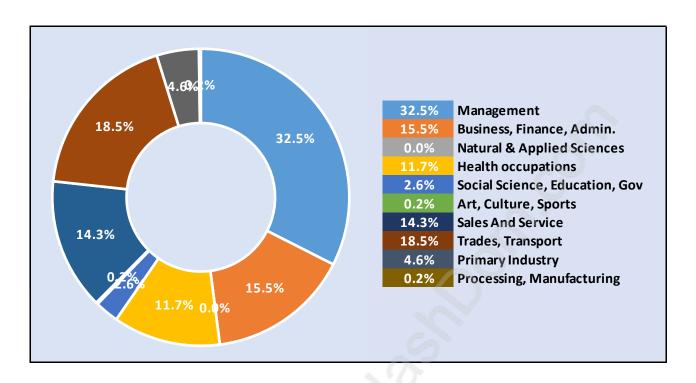

Island



## **Population Trends in Westham Island**



# Population by Age in Westham Island



# Population Age 15+ by Income Status in Westham Island Total Population Age 15 - 411



## Households by Income in Westham Island

Total Number of Households - 186 / Average Household Income - \$116,884



#### **Families in Westham Island**

#### Average Persons per Family - 2.4



#### Children at Home in Westham Island

**Total Number of Children at Home - 81** 



# Family Structure in Westham Island

Total Number of Families - 137 / Average Persons per Family - 2.4



## Households by Household Size in Westham Island

**Total Number of Households - 186** 



## **Dwellings in Westham Island**



# Population Age 15+ in Westham Island



#### Labour Force by Occupation in Westham Island



#### **Labour Force Participation in Westham Island**



## Travel To Work in (from) Westham Island



# Occupied Dwellings by Structure Type in Westham Island Dominant Bulding Type - Houses



## Private Dwellings by Period of Construction in Westham Island

#### **Dominant Period of Construction - Before 1960**



# Population by Religion in Westham Island



## Population by Home Languages in Westham Island