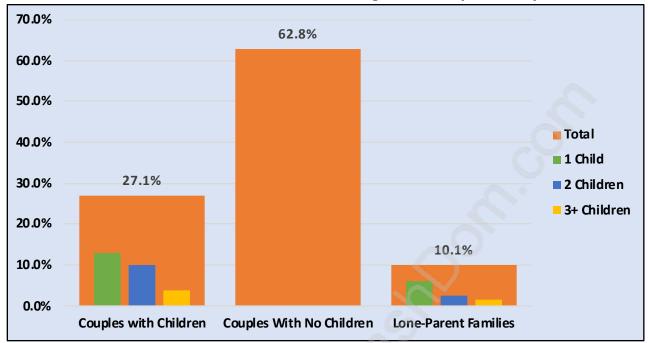

# Family Structure in Westham Island

Total Number of Families - 137 / Average Persons per Family - 2.4