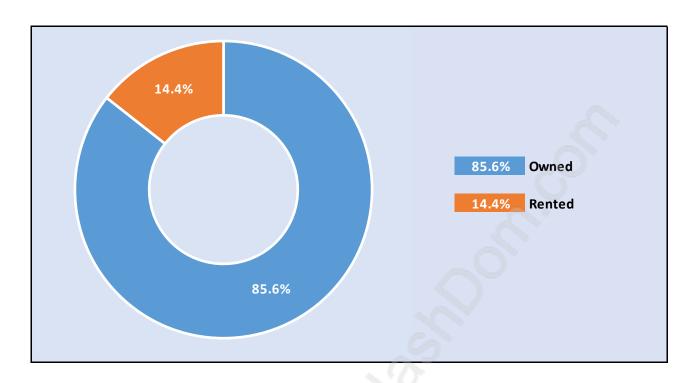

#### Westham Island



## **Population Trends in Westham Island**



# Population by Age in Westham Island



# Population Age 15+ by Income Status in Westham Island Total Population Age 15 - 411



## Households by Income in Westham Island

Total Number of Households - 186 / Average Household Income - \$116,884



#### **Families in Westham Island**

#### Average Persons per Family - 2.4



#### Children at Home in Westham Island

**Total Number of Children at Home - 81** 



# Family Structure in Westham Island

Total Number of Families - 137 / Average Persons per Family - 2.4



## Households by Household Size in Westham Island

**Total Number of Households - 186** 



## **Dwellings in Westham Island**



# Population Age 15+ in Westham Island



#### Labour Force by Occupation in Westham Island



#### **Labour Force Participation in Westham Island**



## Travel To Work in (from) Westham Island



# Occupied Dwellings by Structure Type in Westham Island Dominant Bulding Type - Houses



## Private Dwellings by Period of Construction in Westham Island

#### **Dominant Period of Construction - Before 1960**



# Population by Religion in Westham Island



## Population by Home Languages in Westham Island