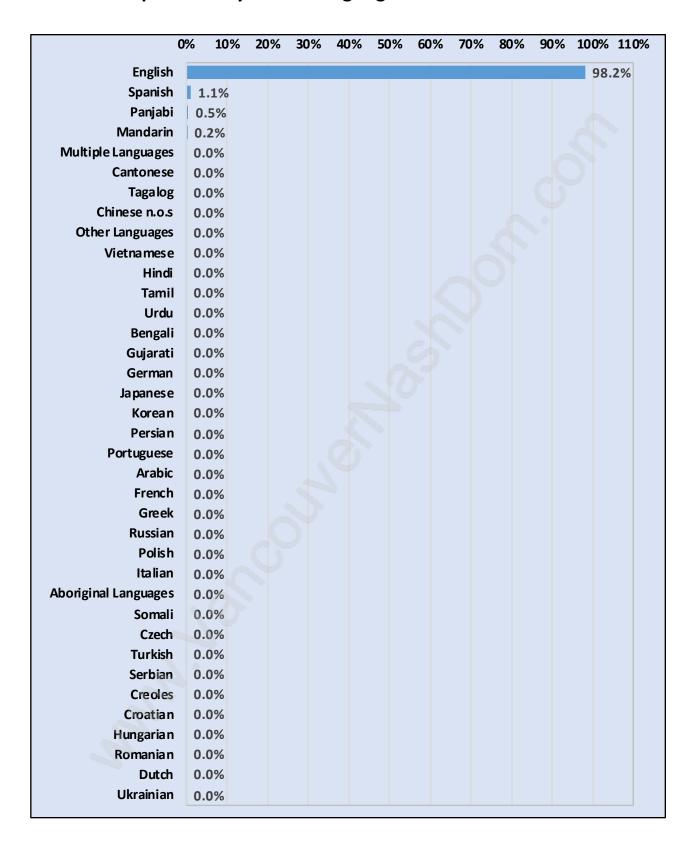

sland

**Total Number of Children at Home - 81** 



# Family Structure in Westham Island

Total Number of Families - 137 / Average Persons per Family - 2.4



## Households by Household Size in Westham Island

**Total Number of Households - 186** 



## **Dwellings in Westham Island**



# Population Age 15+ in Westham Island



#### Labour Force by Occupation in Westham Island



#### **Labour Force Participation in Westham Island**



## Travel To Work in (from) Westham Island



# Occupied Dwellings by Structure Type in Westham Island Dominant Bulding Type - Houses



## Private Dwellings by Period of Construction in Westham Island

#### **Dominant Period of Construction - Before 1960**



# Population by Religion in Westham Island



## Population by Home Languages in Westham Island