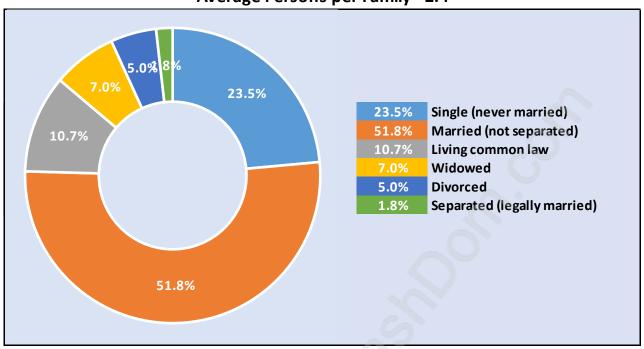

#### Westham Island



## **Population Trends in Westham Island**



# Population by Age in Westham Island



# Population Age 15+ by Income Status in Westham Island Total Population Age 15 - 411



## Households by Income in Westham Island

Total Number of Households - 186 / Average Household Income - \$116,884



#### **Families in Westham Island**

#### Average Persons per Family - 2.4



#### Children at Home in Westham Island

**Total Number of Children at Home - 81** 



# Family Structure in Westham Island

Total Number of Families - 137 / Average Persons per Family - 2.4



## Households by Household Size in Westham Island

**Total Number of Households - 186** 



## **Dwellings in Westham Island**



# Population Age 15+ in Westham Island



#### Labour Force by Occupation in Westham Island



#### **Labour Force Participation in Westham Island**



## Travel To Work in (from) Westham Island



# Occupied Dwellings by Structure Type in Westham Island Dominant Bulding Type - Houses



## Private Dwellings by Period of Construction in Westham Island

#### **Dominant Period of Construction - Before 1960**



# Population by Religion in Westham Island



## Population b