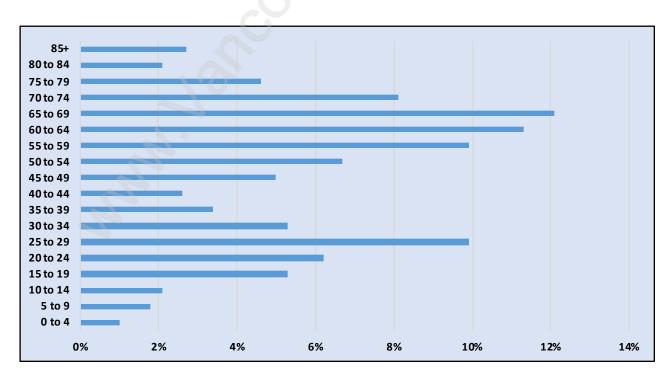

#### Westham Island



## **Population Trends in Westham Island**



# Population by Age in Westham Island



# Population Age 15+ by Income Status in Westham Island Total Population Age 15 - 411



## Households by Income in Westham Island

Total Number of Households - 186 / Average Household Income - \$116,884



#### **Families in Westham Island**

#### Average Persons per Family - 2.4



#### Children at Home in Westham Island

**Total Number of Children at Home - 81** 



# Family Structure in Westham Island

Total Number of Families - 137 / Average Persons per Family - 2.4



## Households by Household Size in Westham Island

**Total Number of Households - 186** 



## **Dwellings in Westham Island**



# Population Age 15+ in Westham Island



#### Labour Force by Occupation in Westham Island



#### **Labour Force Participation in Westham Island**



## Travel To Work in (from) Westham I