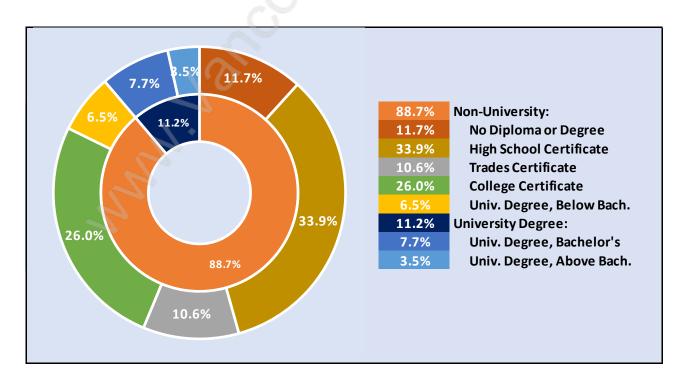

#### Westham Island



## **Population Trends in Westham Island**



# Population by Age in Westham Island



# Population Age 15+ by Income Status in Westham Island Total Population Age 15 - 411



## Households by Income in Westham Island

Total Number of Households - 186 / Average Household Income - \$116,884



#### **Families in Westham Island**

#### Average Persons per Family - 2.4



#### Children at Home in Westham Island

**Total Number of Children at Home - 81** 



# Family Structure in Westham Island

Total Number of Families - 137 / Average Persons per Family - 2.4



## Households by Household Size in Westham Island

**Total Number of Households - 186** 



## **Dwellings in Westham Island**



# Population Age 15+ in Westham Island



#### Labour Force by Occupation in Westham Island



#### **Labour Force Participation in Westham Island**



## Travel To Work in (from) Westham Island



# Occupied Dwellings by Structure Type in Westham Island Dominant Bulding Type - Houses



## Private Dwellings by Period of Construction in Westham Island

#### **Dominant Period of Construction - Before 1960**



# Population by Religion in Westham Island



## Population by Home Languages in Westham Island