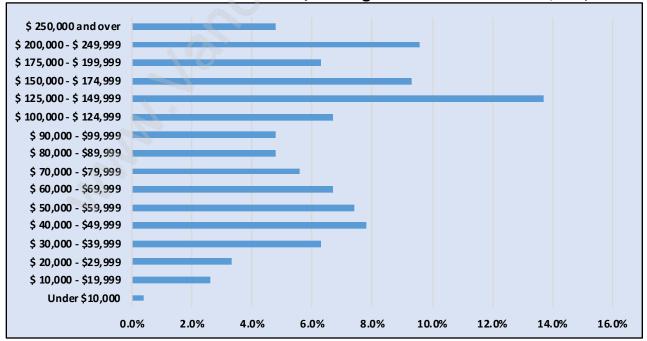

## Households by Income in Westham Island

Total Number of Households - 186 / Average Household Income - \$116,884