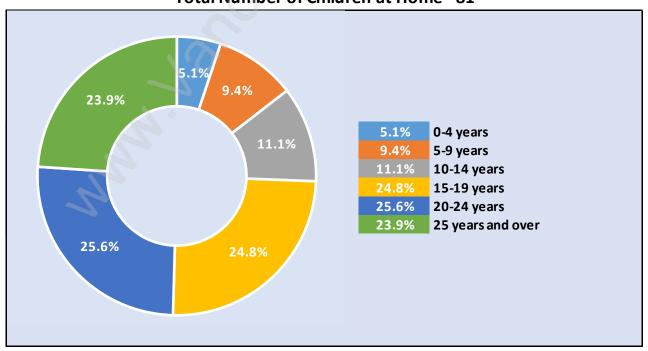

#### Children at Home in Westham Island

**Total Number of Children at Home - 81** 