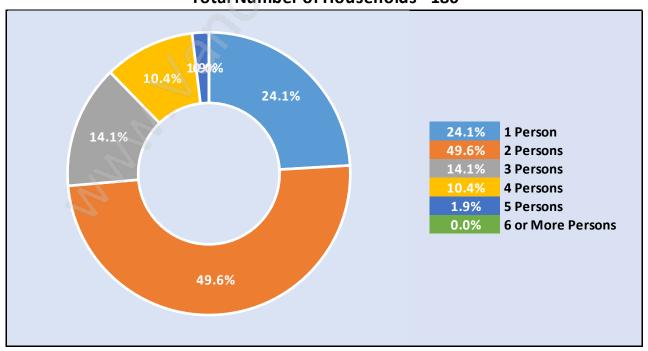

## Households by Household Size in Westham Island

**Total Number of Households - 186** 