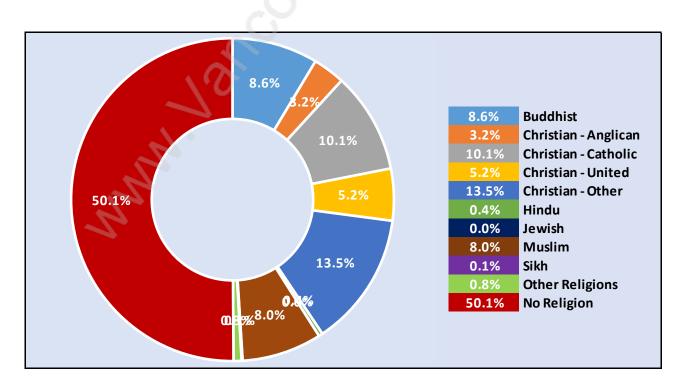

Families in Westhill**

#### **Average Persons per Family - 3.2**



Children at Home in Westhill

#### **Total Number of Children at Home - 202**



**Family Structure in Westhill** 

Total Number of Families - 147 / Average Persons per Family - 3.2



#### Households by Household Size in Westhill

**Total Number of Households - 174** 



### **Dwellings in Westhill**



# Population Age 15+ in Westhill



#### **Labour Force by Occupation in Westhill**



### **Labour Force Participation in Westhill**



#### Travel To Work in (from) Westhill



# Occupied Dwellings by Structure Type in Westhill

**Dominant Bulding Type - Houses** 



# **Private Dwellings by Period of Construction in Westhill**

**Dominant Period of Construction - 1991-2000** 



### Population by Religion in Westhill



### Population by Home Languages in Westhill