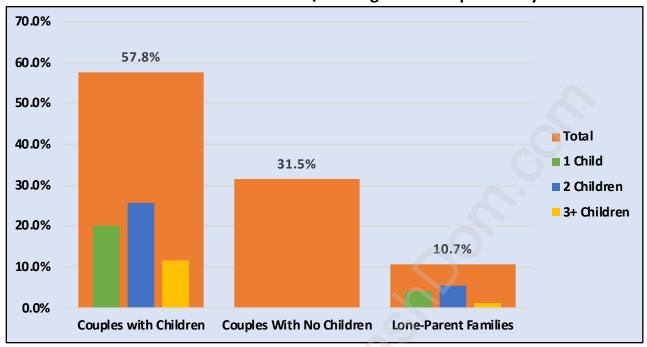

#### **Total Number of Children at Home - 202**

**Family Structure in Westhill** 

Total Number of Families - 147 / Average Persons per Family - 3.2