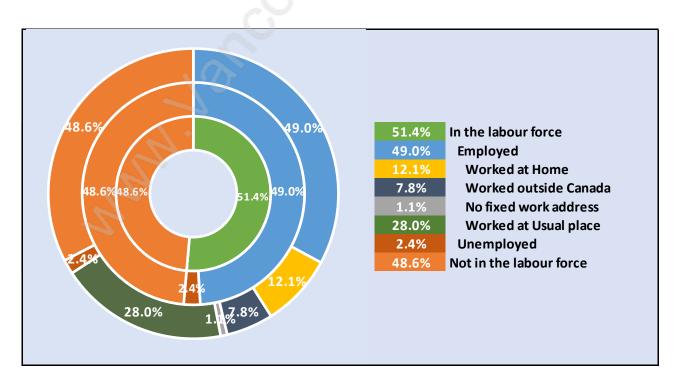

# **Population Trends in Westhill**



# Population by Age in Westhill



#### Population Age 15+ by Income Status in Westhill

**Total Population Age 15 - 501** 



#### Households by Income in Westhill

Total Number of Households - 174 / Average Household Income - \$359,082



#### **Families in Westhill**

#### **Average Persons per Family - 3.2**



Children at Home in Westhill

#### **Total Number of Children at Home - 202**



**Family Structure in Westhill** 

Total Number of Families - 147 / Average Persons per Family - 3.2



#### Households by Household Size in Westhill

**Total Number of Households - 174** 



### **Dwellings in Westhill**



# Population Age 15+ in Westhill



#### **Labour Force by Occupation in Westhill**



### **Labour Force Participation in Westhill**



#### Travel To Work in (from) Westhill



# Occupied Dwellings by Structure Type in Westhill

**Dominant Bulding Type - Houses** 



# **Private Dwellings by Period of Construction in Westhill**

**Dominant Period of Construction - 1991-2000** 



### Population by Religion in Westhill



### Population by Home Languages in Westhill