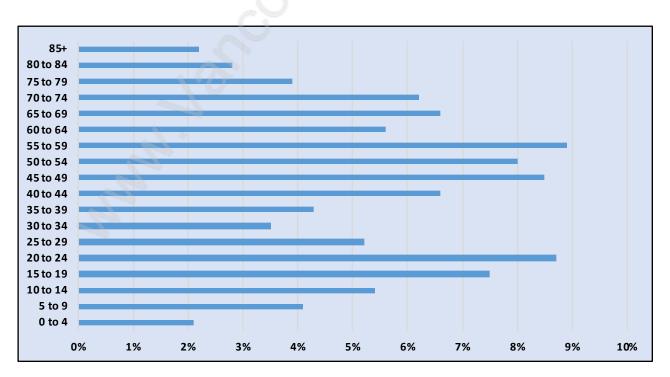

#### Westhill



# **Population Trends in Westhill**



# Population by Age in Westhill



#### Population Age 15+ by Income Status in Westhill

**Total Population Age 15 - 501** 



#### Households by Income in Westhill

Total Number of Households - 174 / Average Household Income - \$359,082



#### **Families in Westhill**

#### **Average Persons per Family - 3.2**



Children at Home in Westhill

#### **Total Number of Children at Home - 202**



**Family Structure in Westhill** 

Total Number of Families - 147 / Average Persons per Family - 3.2



#### Households by Household Size in Westhill

**Total Number of Households - 174** 



### **Dwellings in Westhill**



# Population Age 15+ in Westhill



#### **Labour Force by Occupation in Westhill**



### **Labour Force Participation in Westhill**



#### Travel To Work in (from) Westhill



# Occupied Dwellings by Structu