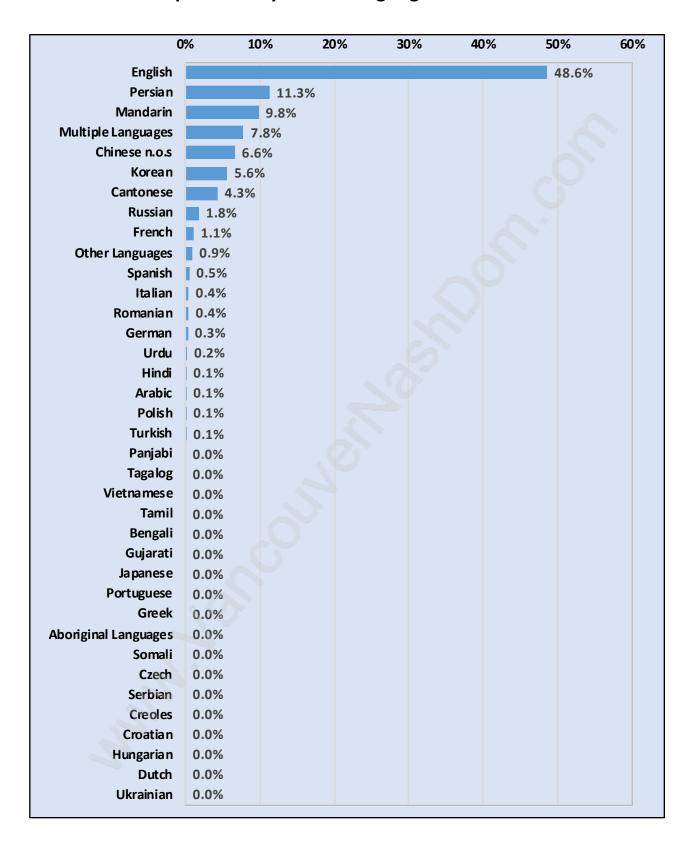

er Family - 3.2**



Children at Home in Westhill

#### **Total Number of Children at Home - 202**



**Family Structure in Westhill** 

Total Number of Families - 147 / Average Persons per Family - 3.2



#### Households by Household Size in Westhill

**Total Number of Households - 174** 



### **Dwellings in Westhill**



# Population Age 15+ in Westhill



#### **Labour Force by Occupation in Westhill**



### **Labour Force Participation in Westhill**



#### Travel To Work in (from) Westhill



# Occupied Dwellings by Structure Type in Westhill

**Dominant Bulding Type - Houses** 



# **Private Dwellings by Period of Construction in Westhill**

**Dominant Period of Construction - 1991-2000** 



### Population by Religion in Westhill



### Population by Home Languages in Westhill