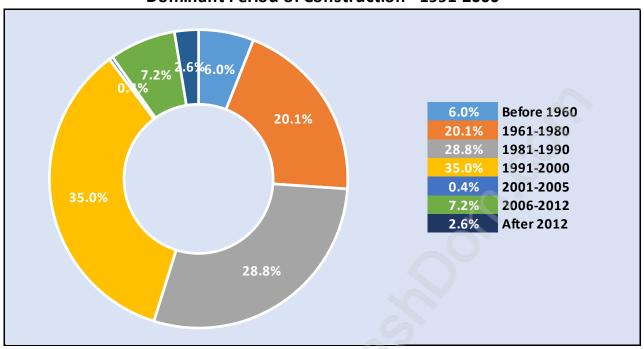

# **Private Dwellings by Period of Construction in Westhill**

**Dominant Period of Construction - 1991-2000** 