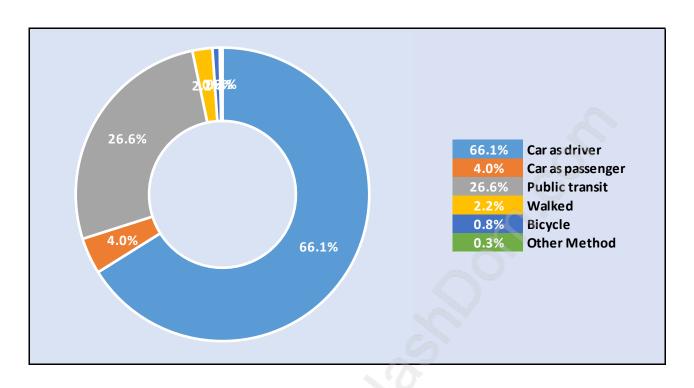

# Population by Age in Westhill



#### Population Age 15+ by Income Status in Westhill

**Total Population Age 15 - 501** 



#### Households by Income in Westhill

Total Number of Households - 174 / Average Household Income - \$359,082



#### **Families in Westhill**

#### **Average Persons per Family - 3.2**



Children at Home in Westhill

#### **Total Number of Children at Home - 202**



**Family Structure in Westhill** 

Total Number of Families - 147 / Average Persons per Family - 3.2



#### Households by Household Size in Westhill

**Total Number of Households - 174** 



### **Dwellings in Westhill**



# Population Age 15+ in Westhill



#### **Labour Force by Occupation in Westhill**



### **Labour Force Participation in Westhill**



#### Travel To Work in (from) Westhill



# Occupied Dwellings by Structure Type in Westhill

**Dominant Bulding Type - Houses** 



# **Private Dwellings by Period of Construction in Westhill**

**Dominant Period of Construction - 1991-2000** 



### Population by Religion in Westhill



### Population by Home Languages in Westhill