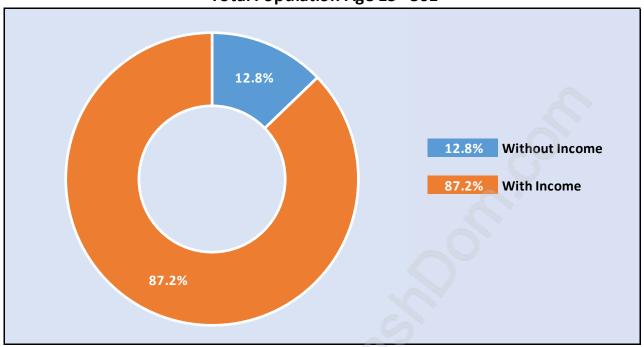

#### Population Age 15+ by Income Status in Westhill

**Total Population Age 15 - 501** 