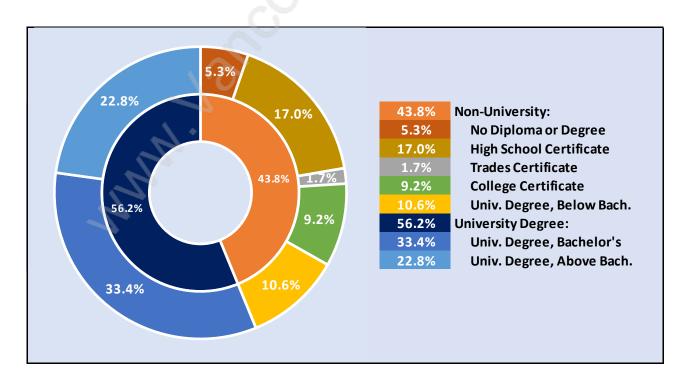

#### Westhill



# **Population Trends in Westhill**



# Population by Age in Westhill



#### Population Age 15+ by Income Status in Westhill

**Total Population Age 15 - 501** 



#### Households by Income in Westhill

Total Number of Households - 174 / Average Household Income - \$359,082



#### **Families in Westhill**

#### **Average Persons per Family - 3.2**



Children at Home in Westhill

#### **Total Number of Children at Home - 202**



**Family Structure in Westhill** 

Total Number of Families - 147 / Average Persons per Family - 3.2



#### Households by Household Size in Westhill

**Total Number of Households - 174** 



### **Dwellings in Westhill**



# Population Age 15+ in Westhill



#### **Labour Force by Occupation in Westhill**



### **Labour Force Participation in Westhill**



#### Travel To Work in (from) Westhill



# Occupied Dwellings by Structure Type in Westhill

**Dominant Bulding Type - Houses** 



# **Private Dwellings by Period of Construction in Westhill**

**Dominant Period of Construction - 1991-2000** 



### Population by Religion in Westhill



### Population by Home Languages in Westhill