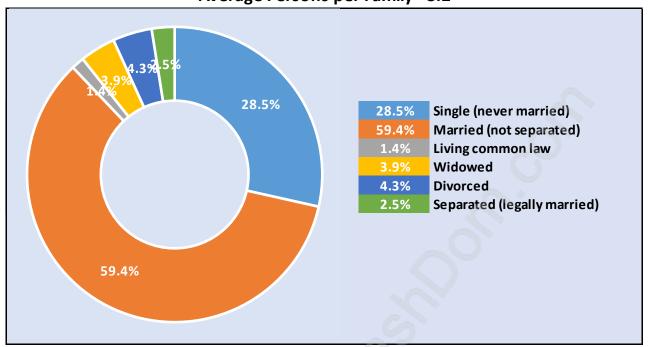

#### **Families in Westhill**

#### **Average Persons per Family - 3.2**

Children at Home in Westhill