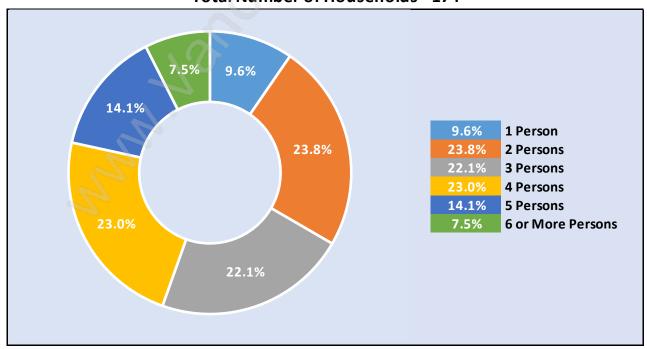

#### Households by Household Size in Westhill

**Total Number of Households - 174** 