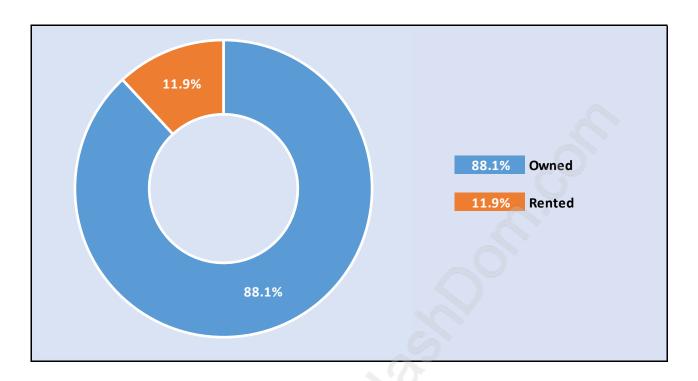

#### Westhill



# **Population Trends in Westhill**



# Population by Age in Westhill



#### Population Age 15+ by Income Status in Westhill

**Total Population Age 15 - 501** 



#### Households by Income in Westhill

Total Number of Households - 174 / Average Household Income - \$359,082



#### **Families in Westhill**

#### **Average Persons per Family - 3.2**



Children at Home in Westhill

#### **Total Number of Children at Home - 202**



**Family Structure in Westhill** 

Total Number of Families - 147 / Average Persons per Family - 3.2



#### Households by Household Size in Westhill

**Total Number of Households - 174** 



### **Dwellings in Westhill**



# Population Age 15+ in Westhill



#### **Labour Force by Occupation in Westhill**



### **Labour Force Participation in Westhill**



#### Travel To Work in (from) Westhill



# Occupied Dwellings by Structure Type in Westhill

**Dominant Bulding Type - Houses** 



# **Private Dwellings by Period of Construction in Westhill**

**Dominant Period of Construction - 1991-2000** 



### Population by Religion in Westhill



### Population by Home Languages in Westhill