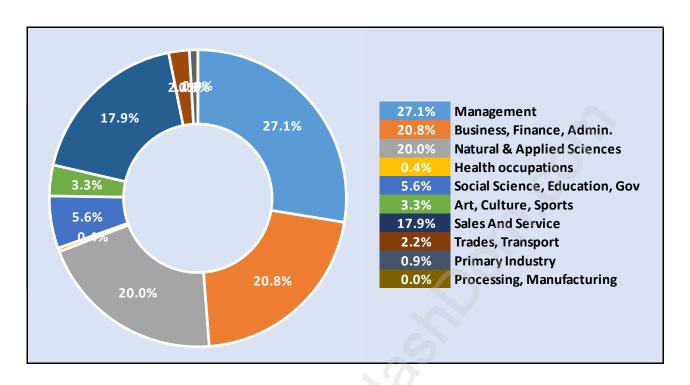

#### Westhill



# **Population Trends in Westhill**



# Population by Age in Westhill



#### Population Age 15+ by Income Status in Westhill

**Total Population Age 15 - 501** 



#### Households by Income in Westhill

Total Number of Households - 174 / Average Household Income - \$359,082



#### **Families in Westhill**

#### **Average Persons per Family - 3.2**



Children at Home in Westhill

#### **Total Number of Children at Home - 202**



**Family Structure in Westhill** 

Total Number of Families - 147 / Average Persons per Family - 3.2



#### Households by Household Size in Westhill

**Total Number of Households - 174** 



### **Dwellings in Westhill**



# Population Age 15+ in Westhill



#### **Labour Force by Occupation in Westhill**



### **Labour Force Participation in Westhill**



#### Travel To Work in (from) Westhill



# Occupied Dwellings by Structure Type in Westhill

**Dominant Bulding Type - Houses** 



# **Private Dwellings by Period of Construction in Westhill**

**Dominant Period of Construction - 1991-2000** 



### Population by Religion in Westhill



### Population by Home Languages in Westhill