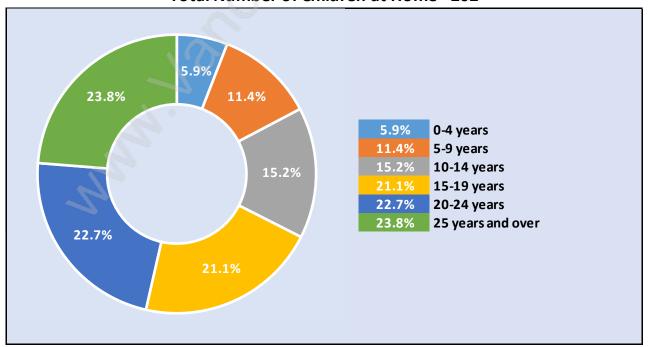

#### **Total Number of Children at Home - 202**

**Family Structure in Westhill** 

Total Number of Families - 147 / Average Persons per Family - 3.2