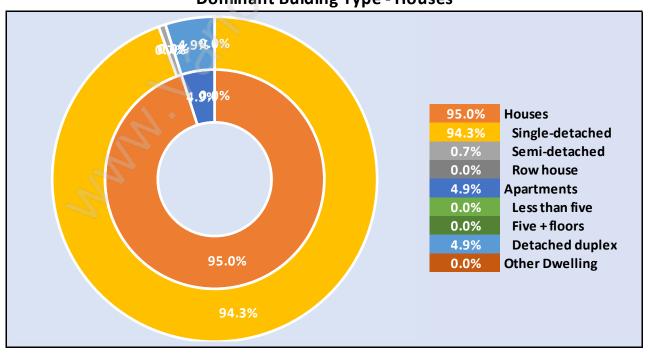

# Occupied Dwellings by Structure Type in Westhill

**Dominant Bulding Type - Houses** 