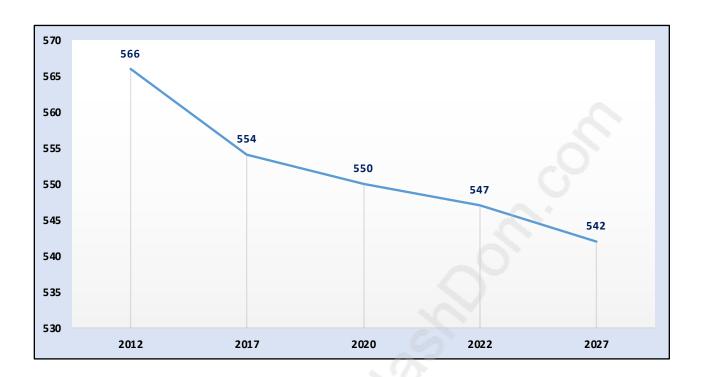

#### Westhill



# **Population Trends in Westhill**



# Population by Age in Westhill



#### Population Age 15+ by Income Status in Westhill

**Total Population Age 15 - 501** 



#### Households by Income in Westhill

Total Number of Households - 174 / Average Household Income - \$359,082



#### **Families in Westhill**

#### **Average Persons per Family - 3.2**



Children at Home in Westhill

#### **Total Number of Children at Home - 202**



**Family Structure in Westhill** 

Total Number of Families - 147 / Average Persons per Family - 3.2



#### Households by Household Size in Westhill

**Total Number of Households - 174** 



### **Dwellings in Westhill**



# Population Age 15+ in Westhill



#### **Labour Force by Occupation in Westhill**



### **Labour Force Participation in Westhill**



#### Travel To Work in (from) Westhill