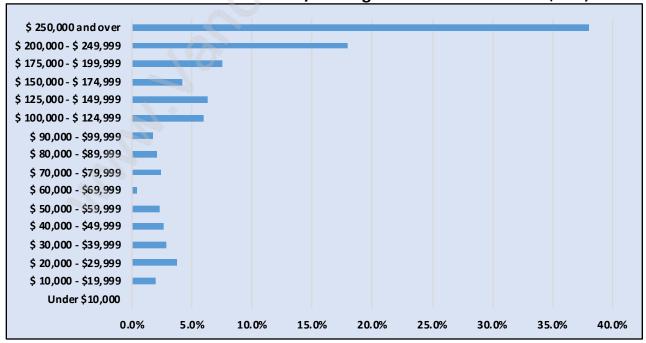

#### Households by Income in Westhill

Total Number of Households - 174 / Average Household Income - \$359,082