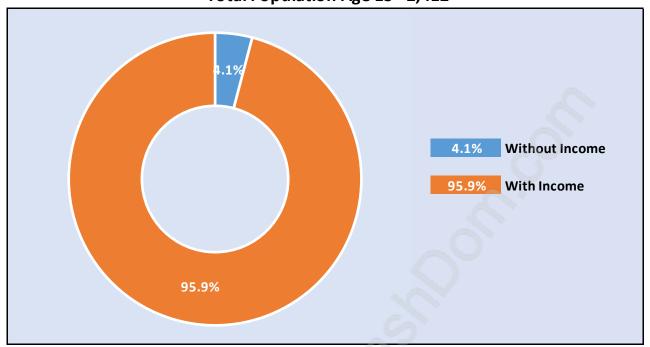

# Population Age 15+ by Income Status in Westwind Total Population Age 15 - 2,412