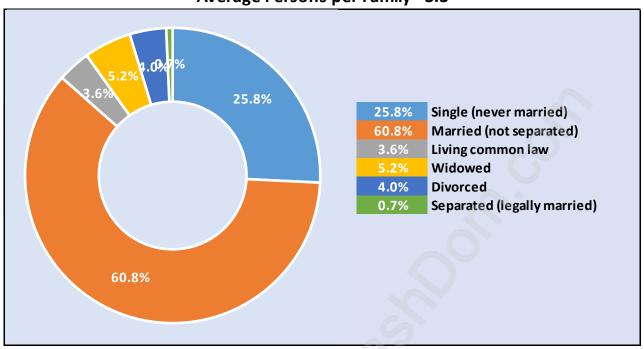

#### Westwind



## **Population Trends in Westwind**



# Population by Age in Westwind



# Population Age 15+ by Income Status in Westwind Total Population Age 15 - 2,412



#### Households by Income in Westwind

Total Number of Households - 1,028 / Average Household Income - \$141,659



#### **Families in Westwind**

#### **Average Persons per Family - 3.3**



#### Children at Home in Westwind

#### Total Number of Children at Home - 1,084



**Family Structure in Westwind** 

Total Number of Families - 875 / Average Persons per Family - 3.3



Households by Household Size in Westwind

**Total Number of Households - 1,028** 



#### **Dwellings in Westwind**



# Population Age 15+ in Westwind



#### **Labour Force by Occupation in Westwind**



#### **Labour Force Participation in Westwind**



#### Travel To Work in (from) Westwind



# Occupied Dwellings by Structure Type in Westwind



#### **Private Dwellings by Period of Construction in Westwind**

**Dominant Period of Construction - 1961-1980** 



# Population by Religion in Westwind



### Population by Home Languages in Westwind