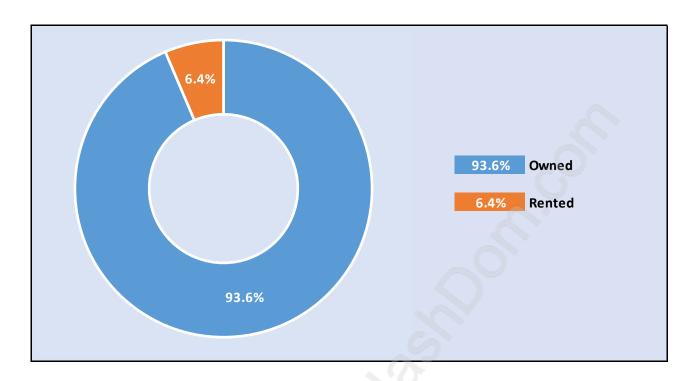

#### Westwind



## **Population Trends in Westwind**



# Population by Age in Westwind



# Population Age 15+ by Income Status in Westwind Total Population Age 15 - 2,412



#### Households by Income in Westwind

Total Number of Households - 1,028 / Average Household Income - \$141,659



#### **Families in Westwind**

#### **Average Persons per Family - 3.3**



#### Children at Home in Westwind

#### Total Number of Children at Home - 1,084



**Family Structure in Westwind** 

Total Number of Families - 875 / Average Persons per Family - 3.3



Households by Household Size in Westwind

**Total Number of Households - 1,028** 



#### **Dwellings in Westwind**



# Population Age 15+ in Westwind



#### **Labour Force by Occupation in Westwind**



#### **Labour Force Participation in Westwind**



#### Travel To Work in (from) Westwind



# Occupied Dwellings by Structure Type in Westwind



#### **Private Dwellings by Period of Construction in Westwind**

**Dominant Period of Construction - 1961-1980** 



# Population by Religion in Westwind



### Population by Home Languages in Westwind