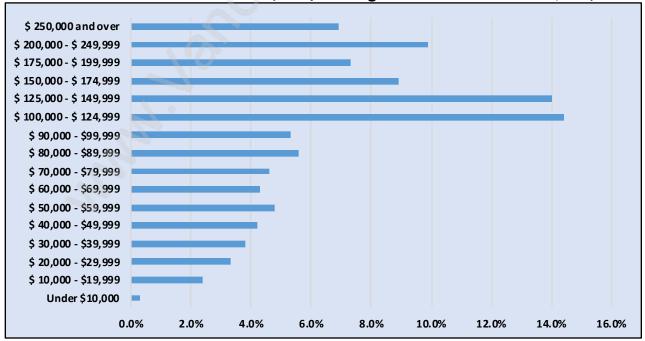

#### Households by Income in Westwind

Total Number of Households - 1,028 / Average Household Income - \$141,659