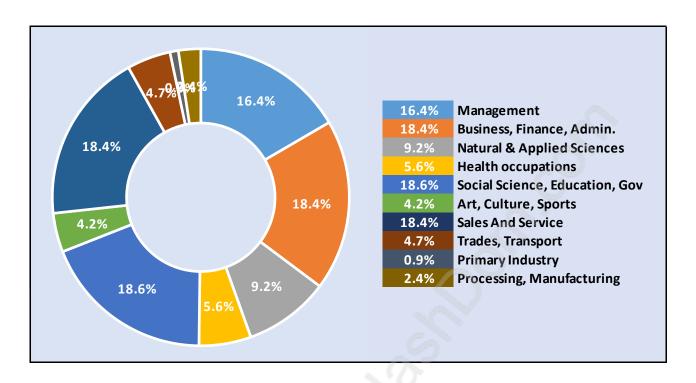

#### Westwind



## **Population Trends in Westwind**



# Population by Age in Westwind



# Population Age 15+ by Income Status in Westwind Total Population Age 15 - 2,412



#### Households by Income in Westwind

Total Number of Households - 1,028 / Average Household Income - \$141,659



#### **Families in Westwind**

#### **Average Persons per Family - 3.3**



#### Children at Home in Westwind

#### Total Number of Children at Home - 1,084



**Family Structure in Westwind** 

Total Number of Families - 875 / Average Persons per Family - 3.3



Households by Household Size in Westwind

**Total Number of Households - 1,028** 



#### **Dwellings in Westwind**



# Population Age 15+ in Westwind



#### **Labour Force by Occupation in Westwind**



#### **Labour Force Participation in Westwind**



#### Travel To Work in (from) Westwind



# Occupied Dwellings by Structure Type in Westwind



#### **Private Dwellings by Period of Construction in Westwind**

**Dominant Period of Construction - 1961-1980** 



# Population by Religion in Westwind



### Population by Home Languages in Westwind