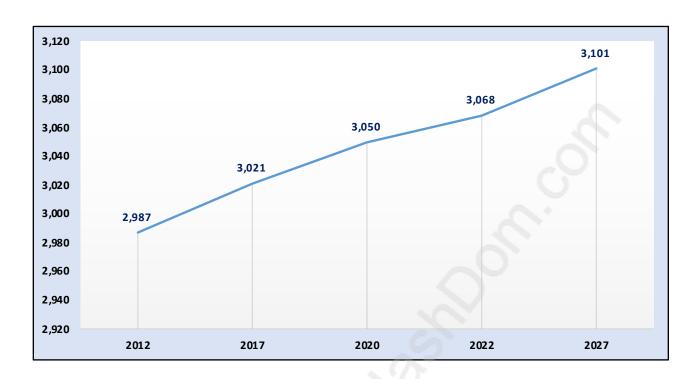

#### Westwind



## **Population Trends in Westwind**



# Population by Age in Westwind



# Population Age 15+ by Income Status in Westwind Total Population Age 15 - 2,412



#### Households by Income in Westwind

Total Number of Households - 1,028 / Average Household Income - \$141,659



#### **Families in Westwind**

#### **Average Persons per Family - 3.3**



#### Children at Home in Westwind

#### Total Number of Children at Home - 1,084



**Family Structure in Westwind** 

Total Number of Families - 875 / Average Persons per Family - 3.3



Households by Household Size in Westwind

**Total Number of Households - 1,028** 



#### **Dwellings in Westwind**



# Population Age 15+ in Westwind



#### **Labour Force by Occupation in Westwind**



#### **Labour Force Participation in Westwind**



#### Travel To Work in (from) Westwind