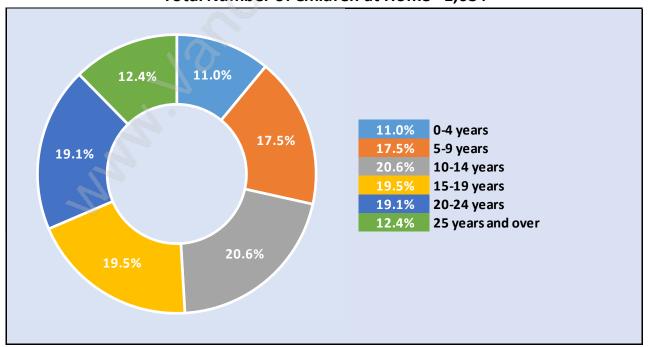

#### Children at Home in Westwind

#### Total Number of Children at Home - 1,084

**Family Structure in Westwind** 

Total Number of Families - 875 / Average Persons per Family - 3.3

Households by Household Size in Westwind

**Total Number of Households - 1,028** 