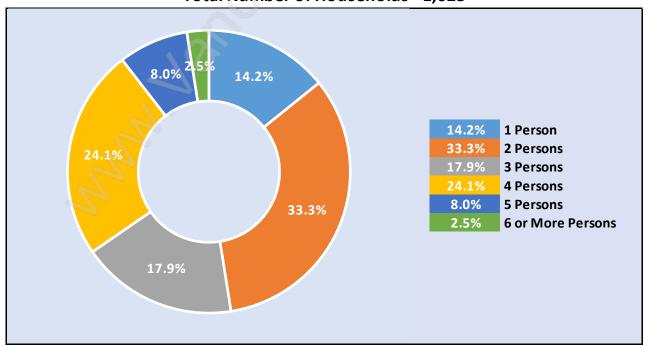

#### Total Number of Children at Home - 1,084

**Family Structure in Westwind** 

Total Number of Families - 875 / Average Persons per Family - 3.3

Households by Household Size in Westwind

**Total Number of Households - 1,028** 