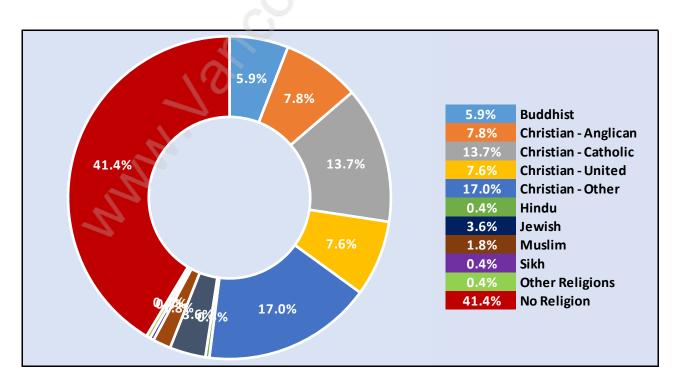

hold Income - \$141,659



#### **Families in Westwind**

#### **Average Persons per Family - 3.3**



#### Children at Home in Westwind

#### Total Number of Children at Home - 1,084



**Family Structure in Westwind** 

Total Number of Families - 875 / Average Persons per Family - 3.3



Households by Household Size in Westwind

**Total Number of Households - 1,028** 



#### **Dwellings in Westwind**



# Population Age 15+ in Westwind



#### **Labour Force by Occupation in Westwind**



#### **Labour Force Participation in Westwind**



#### Travel To Work in (from) Westwind



# Occupied Dwellings by Structure Type in Westwind



#### **Private Dwellings by Period of Construction in Westwind**

**Dominant Period of Construction - 1961-1980** 



# Population by Religion in Westwind



### Population by Home Languages in Westwind