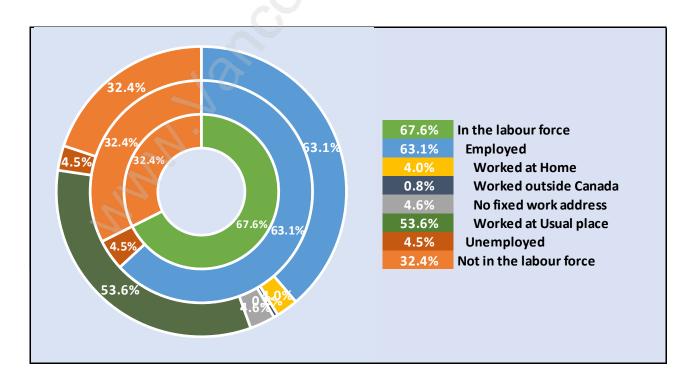

d



## **Population Trends in Westwind**



# Population by Age in Westwind



# Population Age 15+ by Income Status in Westwind Total Population Age 15 - 2,412



#### Households by Income in Westwind

Total Number of Households - 1,028 / Average Household Income - \$141,659



#### **Families in Westwind**

#### **Average Persons per Family - 3.3**



#### Children at Home in Westwind

#### Total Number of Children at Home - 1,084



**Family Structure in Westwind** 

Total Number of Families - 875 / Average Persons per Family - 3.3



Households by Household Size in Westwind

**Total Number of Households - 1,028** 



#### **Dwellings in Westwind**



# Population Age 15+ in Westwind



#### **Labour Force by Occupation in Westwind**



#### **Labour Force Participation in Westwind**



#### Travel To Work in (from) Westwind



# Occupied Dwellings by Structure Type in Westwind



#### **Private Dwellings by Period of Construction in Westwind**

**Dominant Period of Construction - 1961-1980** 



# Population by Religion in Westwind



### Population by Home Languages in Westwind