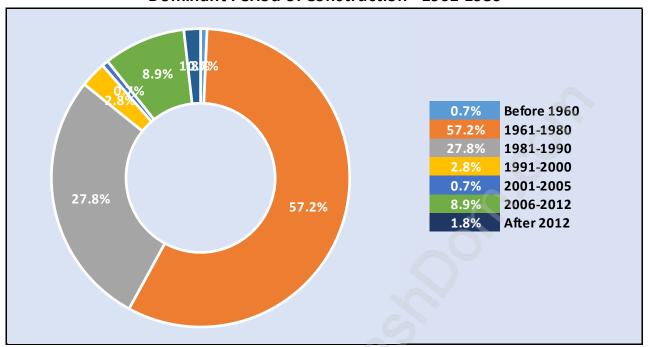

#### **Private Dwellings by Period of Construction in Westwind**

**Dominant Period of Construction - 1961-1980** 