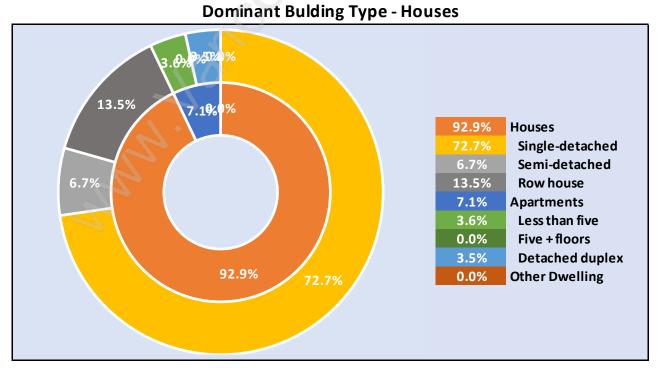

15+ by Income Status in Westwind Total Population Age 15 - 2,412



#### Households by Income in Westwind

Total Number of Households - 1,028 / Average Household Income - \$141,659



#### **Families in Westwind**

#### **Average Persons per Family - 3.3**



#### Children at Home in Westwind

#### Total Number of Children at Home - 1,084



**Family Structure in Westwind** 

Total Number of Families - 875 / Average Persons per Family - 3.3



Households by Household Size in Westwind

**Total Number of Households - 1,028** 



#### **Dwellings in Westwind**



# Population Age 15+ in Westwind



#### **Labour Force by Occupation in Westwind**



#### **Labour Force Participation in Westwind**



#### Travel To Work in (from) Westwind



# Occupied Dwellings by Structure Type in Westwind



#### **Private Dwellings by Period of Construction in Westwind**

**Dominant Period of Construction - 1961-1980** 



# Population by Religion in Westwind



### Population by Home Languages in Westwind