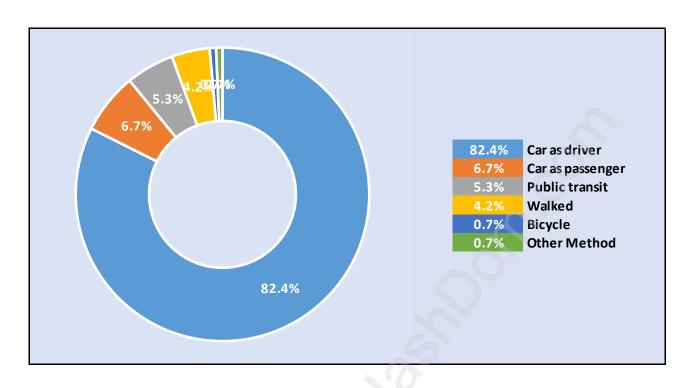

# Population by Age in Westwind



# Population Age 15+ by Income Status in Westwind Total Population Age 15 - 2,412



#### Households by Income in Westwind

Total Number of Households - 1,028 / Average Household Income - \$141,659



#### **Families in Westwind**

#### **Average Persons per Family - 3.3**



#### Children at Home in Westwind

#### Total Number of Children at Home - 1,084



**Family Structure in Westwind** 

Total Number of Families - 875 / Average Persons per Family - 3.3



Households by Household Size in Westwind

**Total Number of Households - 1,028** 



#### **Dwellings in Westwind**



# Population Age 15+ in Westwind



#### **Labour Force by Occupation in Westwind**



#### **Labour Force Participation in Westwind**



#### Travel To Work in (from) Westwind



# Occupied Dwellings by Structure Type in Westwind



#### **Private Dwellings by Period of Construction in Westwind**

**Dominant Period of Construction - 1961-1980** 



# Population by Religion in Westwind



### Population by Home Languages in Westwind