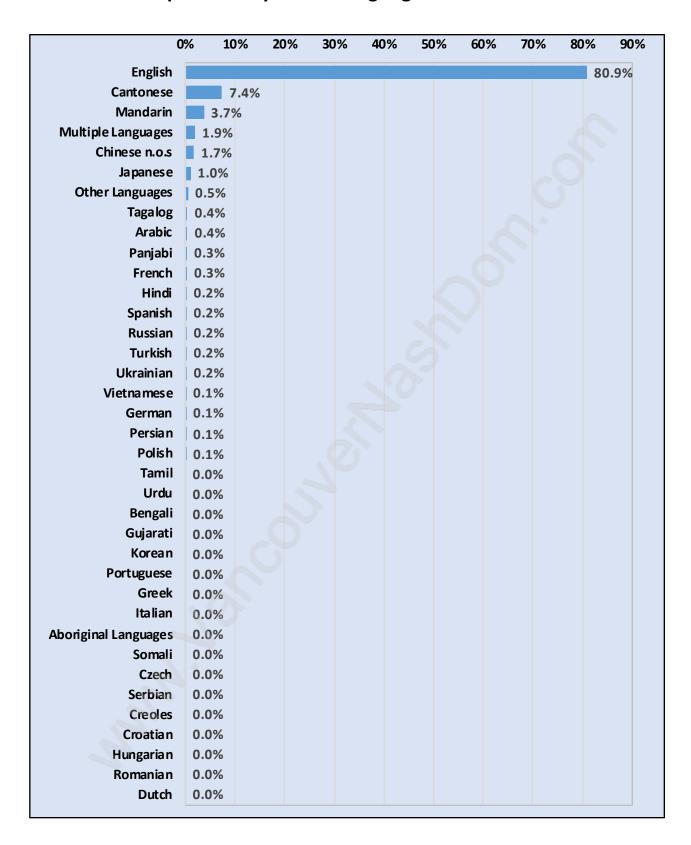

stwind**

#### **Average Persons per Family - 3.3**



#### Children at Home in Westwind

#### Total Number of Children at Home - 1,084



**Family Structure in Westwind** 

Total Number of Families - 875 / Average Persons per Family - 3.3



Households by Household Size in Westwind

**Total Number of Households - 1,028** 



#### **Dwellings in Westwind**



# Population Age 15+ in Westwind



#### **Labour Force by Occupation in Westwind**



#### **Labour Force Participation in Westwind**



#### Travel To Work in (from) Westwind



# Occupied Dwellings by Structure Type in Westwind



#### **Private Dwellings by Period of Construction in Westwind**

**Dominant Period of Construction - 1961-1980** 



# Population by Religion in Westwind



### Population by Home Languages in Westwind