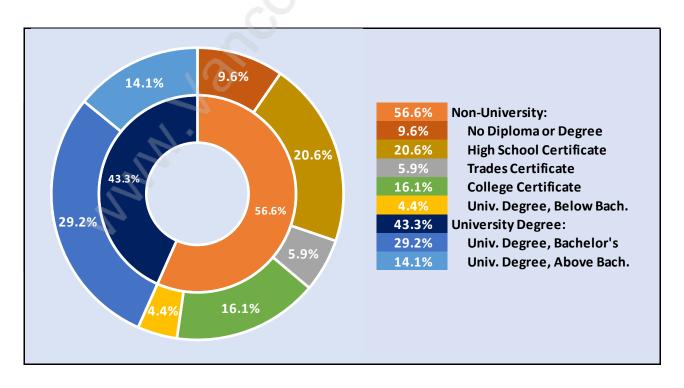

#### Westwind



## **Population Trends in Westwind**



# Population by Age in Westwind



# Population Age 15+ by Income Status in Westwind Total Population Age 15 - 2,412



#### Households by Income in Westwind

Total Number of Households - 1,028 / Average Household Income - \$141,659



#### **Families in Westwind**

#### **Average Persons per Family - 3.3**



#### Children at Home in Westwind

#### Total Number of Children at Home - 1,084



**Family Structure in Westwind** 

Total Number of Families - 875 / Average Persons per Family - 3.3



Households by Household Size in Westwind

**Total Number of Households - 1,028** 



#### **Dwellings in Westwind**



# Population Age 15+ in Westwind



#### **Labour Force by Occupation in Westwind**



#### **Labour Force Participation in Westwind**



#### Travel To Work in (from) Westwind



# Occupied Dwellings by Structure Type in Westwind



#### **Private Dwellings by Period of Construction in Westwind**

**Dominant Period of Construction - 1961-1980** 



# Population by Religion in Westwind



### Population by Home Languages in Westwind