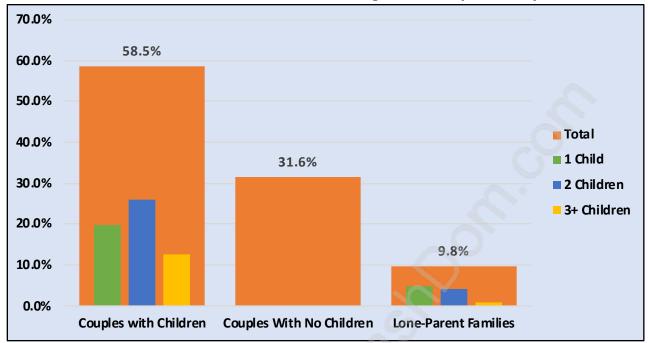

#### Total Number of Children at Home - 1,084

**Family Structure in Westwind** 

Total Number of Families - 875 / Average Persons per Family - 3.3

Households by Household Size in Westwind

**Total Number of Households - 1,028** 