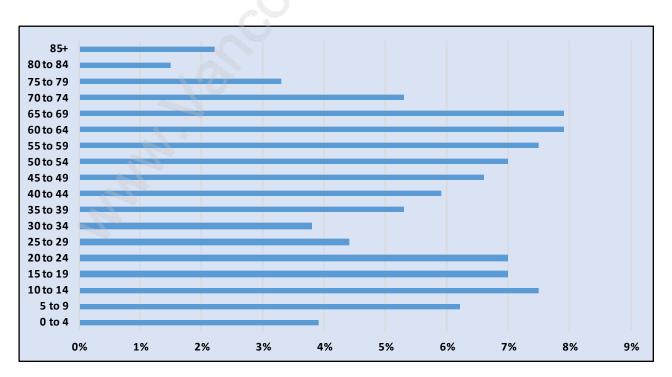

#### Westwind



## **Population Trends in Westwind**



# Population by Age in Westwind



# Population Age 15+ by Income Status in Westwind Total Population Age 15 - 2,412



#### Households by Income in Westwind

Total Number of Households - 1,028 / Average Household Income - \$141,659



#### **Families in Westwind**

#### **Average Persons per Family - 3.3**



#### Children at Home in Westwind

#### Total Number of Children at Home - 1,084



**Family Structure in Westwind** 

Total Number of Families - 875 / Average Persons per Family - 3.3



Households by Household Size in Westwind

**Total Number of Households - 1,028** 



#### **Dwellings in Westwind**



# Population Age 15+ in Westwind



#### **Labour Force by Occupation in Westwind**



#### **Labour Force Participation in Westwind**



#### Travel To Work in (from) Westwind



# Occupied Dwellings by Structure