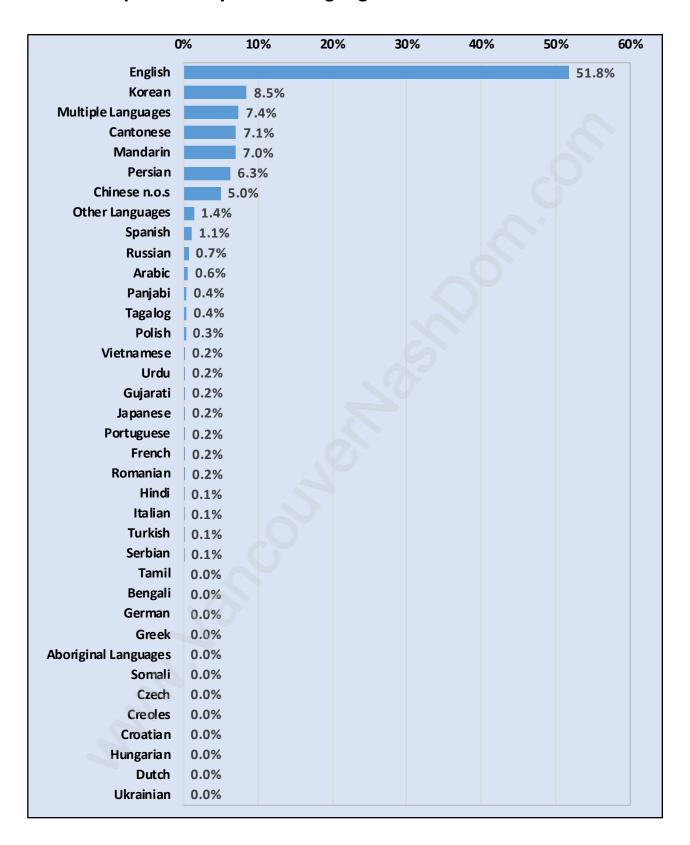

ns per Family - 3.3** 



#### Children at Home in Westwood Plateau

Total Number of Children at Home - 7,338



#### **Family Structure in Westwood Plateau**

Total Number of Families - 5,438 / Average Persons per Family - 3.3



# Households by Household Size in Westwood Plateau



### **Dwellings in Westwood Plateau**



### Population Age 15+ in Westwood Plateau



#### Labour Force by Occupation in Westwood Plateau



#### **Labour Force Participation in Westwood Plateau**



# Travel To Work in (from) Westwood Plateau



# Occupied Dwellings by Structure Type in Westwood Plateau Dominant Bulding Type - Houses



# Private Dwellings by Period of Construction in Westwood Plateau



### Population by Religion in Westwood Plateau



#### Population by Home Languages in Westwood Plateau