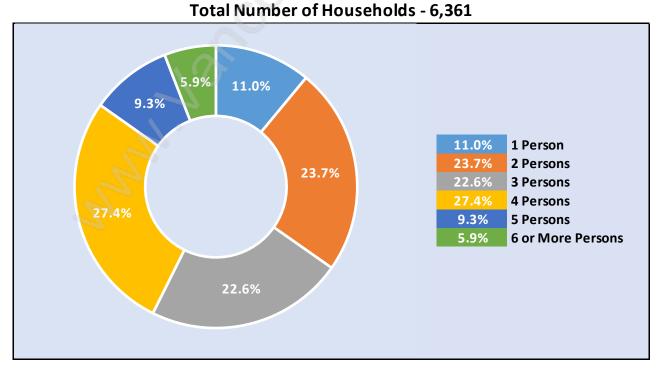

#### **Westwood Plateau**



## **Population Trends in Westwood Plateau**



## Population by Age in Westwood Plateau



# Population Age 15+ by Income Status in Westwood Plateau Total Population Age 15 - 17,568



#### Households by Income in Westwood Plateau

Total Number of Households - 6,361 / Average Household Income - \$116,969



#### **Families in Westwood Plateau**

**Average Persons per Family - 3.3** 



#### Children at Home in Westwood Plateau

Total Number of Children at Home - 7,338



#### **Family Structure in Westwood Plateau**

Total Number of Families - 5,438 / Average Persons per Family - 3.3



# Households by Household Size in Westwood Plateau



### **Dwellings in Westwood Plateau**



### Population Age 15+ in Westwood Plateau



#### Labour Force by Occupation in Westwood Plateau



#### **Labour Force Participation in Westwood Plateau**



# Travel To Work in (from) Westwood Plateau



# Occupied Dwellings by Structure Type in Westwood Plateau Dominant Bulding Type - Houses



# Private Dwellings by Period of Construction in Westwood Plateau



### Population by Religion in Westwood Plateau



#### Population by Home Languages in Westwood Plateau