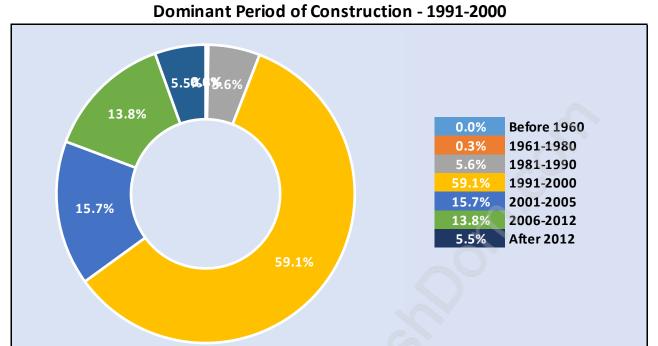

ds - 6,361 / Average Household Income - \$116,969



#### **Families in Westwood Plateau**

**Average Persons per Family - 3.3** 



#### Children at Home in Westwood Plateau

Total Number of Children at Home - 7,338



#### **Family Structure in Westwood Plateau**

Total Number of Families - 5,438 / Average Persons per Family - 3.3



# Households by Household Size in Westwood Plateau



### **Dwellings in Westwood Plateau**



### Population Age 15+ in Westwood Plateau



#### Labour Force by Occupation in Westwood Plateau



#### **Labour Force Participation in Westwood Plateau**



# Travel To Work in (from) Westwood Plateau



# Occupied Dwellings by Structure Type in Westwood Plateau Dominant Bulding Type - Houses



# Private Dwellings by Period of Construction in Westwood Plateau



### Population by Religion in Westwood Plateau



#### Population by Home Languages in Westwood Plateau