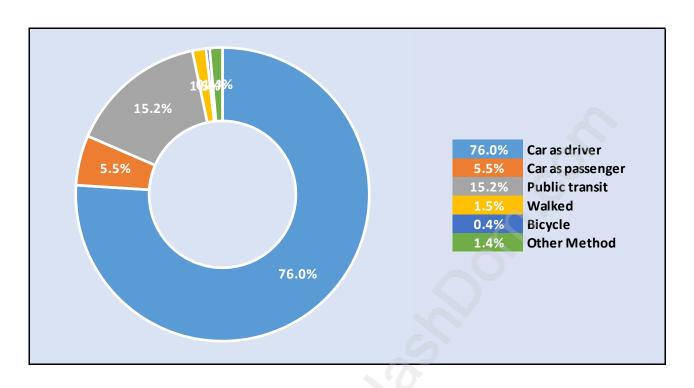

opulation Age 15+ by Income Status in Westwood Plateau Total Population Age 15 - 17,568



#### Households by Income in Westwood Plateau

Total Number of Households - 6,361 / Average Household Income - \$116,969



#### **Families in Westwood Plateau**

**Average Persons per Family - 3.3** 



#### Children at Home in Westwood Plateau

Total Number of Children at Home - 7,338



#### **Family Structure in Westwood Plateau**

Total Number of Families - 5,438 / Average Persons per Family - 3.3



# Households by Household Size in Westwood Plateau



### **Dwellings in Westwood Plateau**



### Population Age 15+ in Westwood Plateau



#### Labour Force by Occupation in Westwood Plateau



#### **Labour Force Participation in Westwood Plateau**



# Travel To Work in (from) Westwood Plateau



# Occupied Dwellings by Structure Type in Westwood Plateau Dominant Bulding Type - Houses



# Private Dwellings by Period of Construction in Westwood Plateau



### Population by Religion in Westwood Plateau



#### Population by Home Languages in Westwood Plateau