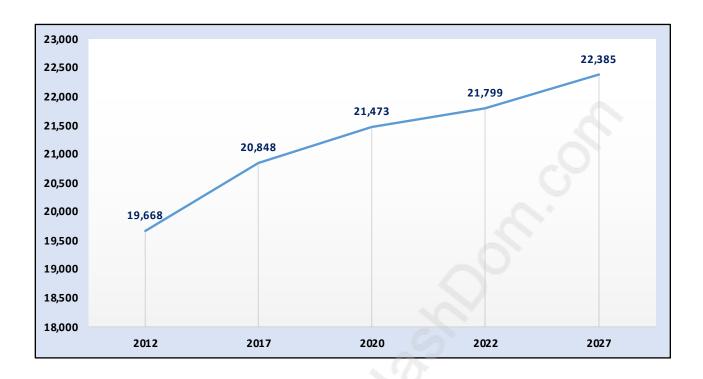

#### **Westwood Plateau**



## **Population Trends in Westwood Plateau**



## Population by Age in Westwood Plateau



# Population Age 15+ by Income Status in Westwood Plateau Total Population Age 15 - 17,568



#### Households by Income in Westwood Plateau

Total Number of Households - 6,361 / Average Household Income - \$116,969



#### **Families in Westwood Plateau**

**Average Persons per Family - 3.3** 



#### Children at Home in Westwood Plateau

Total Number of Children at Home - 7,338



#### **Family Structure in Westwood Plateau**

Total Number of Families - 5,438 / Average Persons per Family - 3.3



# Households by Household Size in Westwood Plateau



### **Dwellings in Westwood Plateau**



### Population Age 15+ in Westwood Plateau



#### Labour Force by Occupation in Westwood Plateau



#### **Labour Force Participation in Westwood Plateau**