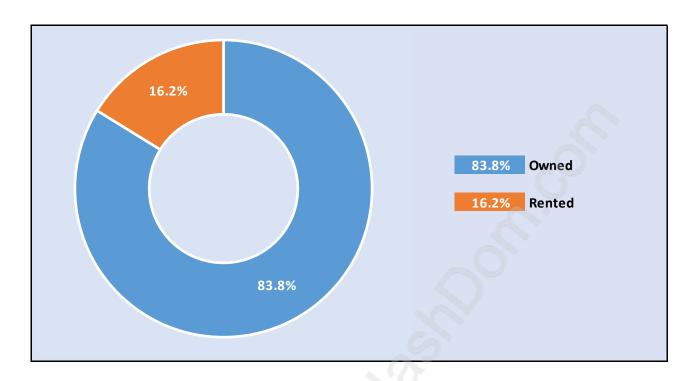

#### **Westwood Plateau**



## **Population Trends in Westwood Plateau**



## Population by Age in Westwood Plateau



# Population Age 15+ by Income Status in Westwood Plateau Total Population Age 15 - 17,568



#### Households by Income in Westwood Plateau

Total Number of Households - 6,361 / Average Household Income - \$116,969



#### **Families in Westwood Plateau**

**Average Persons per Family - 3.3** 



#### Children at Home in Westwood Plateau

Total Number of Children at Home - 7,338



#### **Family Structure in Westwood Plateau**

Total Number of Families - 5,438 / Average Persons per Family - 3.3



# Households by Household Size in Westwood Plateau



### **Dwellings in Westwood Plateau**



### Population Age 15+ in Westwood Plateau



#### Labour Force by Occupation in Westwood Plateau



#### **Labour Force Participation in Westwood Plateau**



# Travel To Work in (from) Westwood Plateau



# Occupied Dwellings by Structure Type in Westwood Plateau Dominant Bulding Type - Houses



# Private Dwellings by Period of Construction in Westwood Plateau



### Population by Religion in Westwood Plateau



#### Population by Home Languages in Westwood Plateau