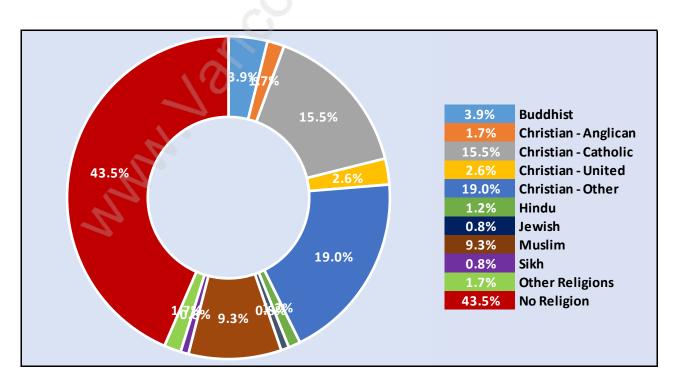

#### **Families in Westwood Plateau**

**Average Persons per Family - 3.3** 



#### Children at Home in Westwood Plateau

Total Number of Children at Home - 7,338



#### **Family Structure in Westwood Plateau**

Total Number of Families - 5,438 / Average Persons per Family - 3.3



# Households by Household Size in Westwood Plateau



### **Dwellings in Westwood Plateau**



### Population Age 15+ in Westwood Plateau



#### Labour Force by Occupation in Westwood Plateau



#### **Labour Force Participation in Westwood Plateau**



# Travel To Work in (from) Westwood Plateau



# Occupied Dwellings by Structure Type in Westwood Plateau Dominant Bulding Type - Houses



# Private Dwellings by Period of Construction in Westwood Plateau



### Population by Religion in Westwood Plateau



#### Population by Home Languages in Westwood Plateau