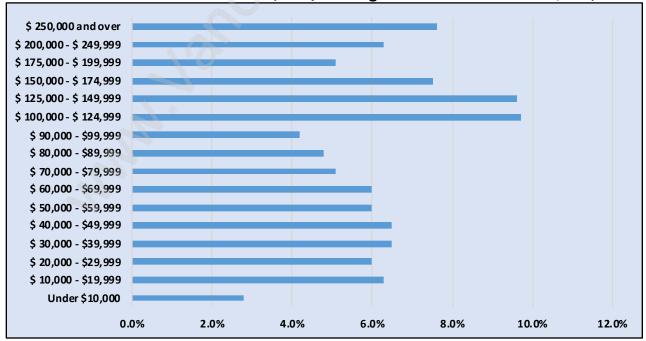

#### Households by Income in Westwood Plateau

Total Number of Households - 6,361 / Average Household Income - \$116,969