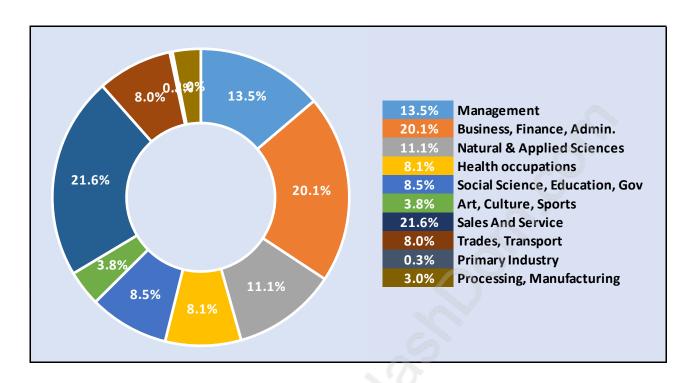

ateau**



## **Population Trends in Westwood Plateau**



## Population by Age in Westwood Plateau



# Population Age 15+ by Income Status in Westwood Plateau Total Population Age 15 - 17,568



#### Households by Income in Westwood Plateau

Total Number of Households - 6,361 / Average Household Income - \$116,969



#### **Families in Westwood Plateau**

**Average Persons per Family - 3.3** 



#### Children at Home in Westwood Plateau

Total Number of Children at Home - 7,338



#### **Family Structure in Westwood Plateau**

Total Number of Families - 5,438 / Average Persons per Family - 3.3



# Households by Household Size in Westwood Plateau



### **Dwellings in Westwood Plateau**



### Population Age 15+ in Westwood Plateau



#### Labour Force by Occupation in Westwood Plateau



#### **Labour Force Participation in Westwood Plateau**



# Travel To Work in (from) Westwood Plateau



# Occupied Dwellings by Structure Type in Westwood Plateau Dominant Bulding Type - Houses



# Private Dwellings by Period of Construction in Westwood Plateau



### Population by Religion in Westwood Plateau



#### Population by Home Languages in Westwood Plateau