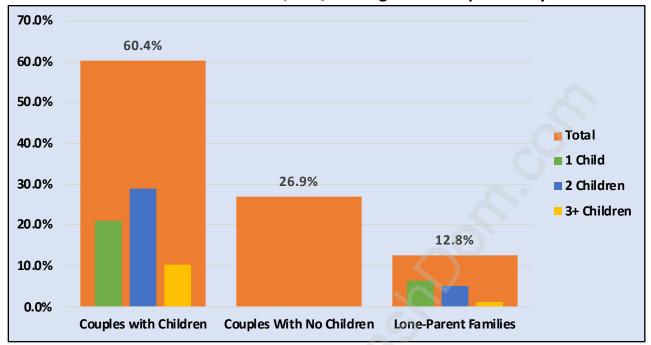

#### **Family Structure in Westwood Plateau**

Total Number of Families - 5,438 / Average Persons per Family - 3.3