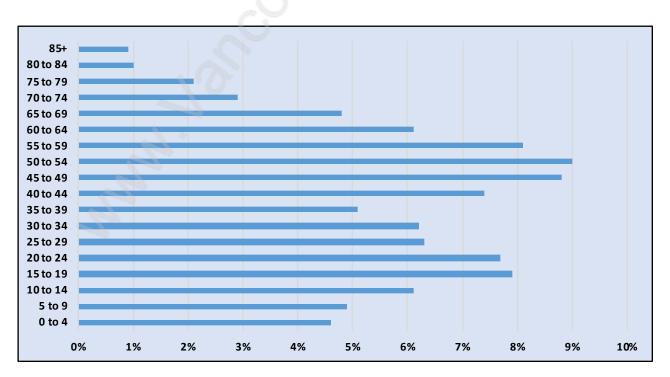

#### **Westwood Plateau**



## **Population Trends in Westwood Plateau**



## Population by Age in Westwood Plateau



# Population Age 15+ by Income Status in Westwood Plateau Total Population Age 15 - 17,568



#### Households by Income in Westwood Plateau

Total Number of Households - 6,361 / Average Household Income - \$116,969



#### **Families in Westwood Plateau**

**Average Persons per Family - 3.3** 



#### Children at Home in Westwood Plateau

Total Number of Children at Home - 7,338



#### **Family Structure in Westwood Plateau**

Total Number of Families - 5,438 / Average Persons per Family - 3.3



# Households by Household Size in Westwood Plateau



### **Dwellings in Westwood Plateau**



### Population Age 15+ in Westwood Plateau



#### Labour Force by Occupation in Westwood Plateau



#### **Labour Force Participation in Westwood Plateau**



# Travel To Work in (from) Westwood Plat