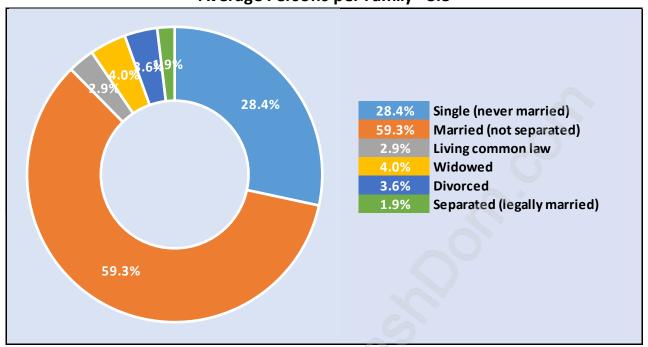

#### **Westwood Plateau**



## **Population Trends in Westwood Plateau**



## Population by Age in Westwood Plateau



# Population Age 15+ by Income Status in Westwood Plateau Total Population Age 15 - 17,568



#### Households by Income in Westwood Plateau

Total Number of Households - 6,361 / Average Household Income - \$116,969



#### **Families in Westwood Plateau**

**Average Persons per Family - 3.3** 



#### Children at Home in Westwood Plateau

Total Number of Children at Home - 7,338



#### **Family Structure in Westwood Plateau**

Total Number of Families - 5,438 / Average Persons per Family - 3.3



# Households by Household Size in Westwood Plateau



### **Dwellings in Westwood Plateau**



### Population Age 15+ in Westwood Plateau



#### Labour Force by Occupation in Westwood Plateau



#### **Labour Force Participation in Westwood Plateau**



# Travel To Work in (from) Westwood Plateau



# Occupied Dwellings by Structure Type in Westwood Plateau Dominant Bulding Type - Houses



# Private Dwellings by Period of Construction in Westwood Plateau



### Population by Religion in Westwood Plateau



#### Population by Home Languages in Westwood Plateau