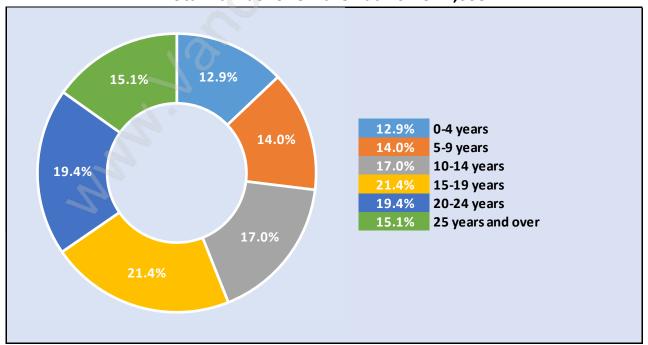

#### Children at Home in Westwood Plateau

Total Number of Children at Home - 7,338