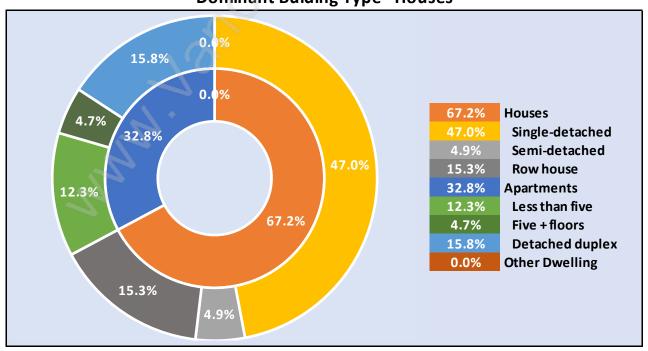

# Occupied Dwellings by Structure Type in Westwood Plateau Dominant Bulding Type - Houses