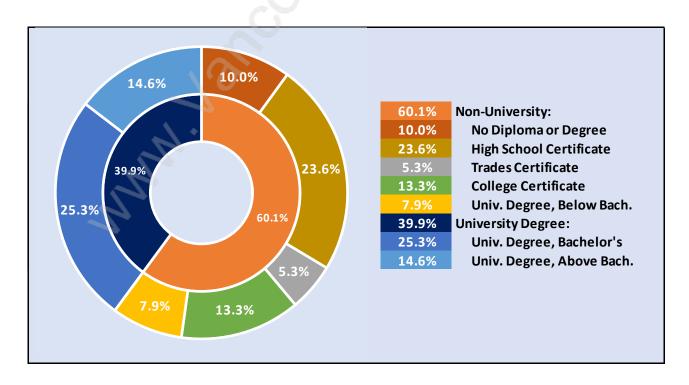

#### **Westwood Plateau**



## **Population Trends in Westwood Plateau**



## Population by Age in Westwood Plateau



# Population Age 15+ by Income Status in Westwood Plateau Total Population Age 15 - 17,568



#### Households by Income in Westwood Plateau

Total Number of Households - 6,361 / Average Household Income - \$116,969



#### **Families in Westwood Plateau**

**Average Persons per Family - 3.3** 



#### Children at Home in Westwood Plateau

Total Number of Children at Home - 7,338



#### **Family Structure in Westwood Plateau**

Total Number of Families - 5,438 / Average Persons per Family - 3.3



# Households by Household Size in Westwood Plateau



### **Dwellings in Westwood Plateau**



### Population Age 15+ in Westwood Plateau



#### Labour Force by Occupation in Westwood Plateau



#### **Labour Force Participation in Westwood Plateau**



# Travel To Work in (from) Westwood Plateau



# Occupied Dwellings by Structure Type in Westwood Plateau Dominant Bulding Type - Houses



# Private Dwellings by Period of Construction in Westwood Plateau



### Population by Religion in Westwood Plateau



#### Population by Home Languages in Westwood Plateau