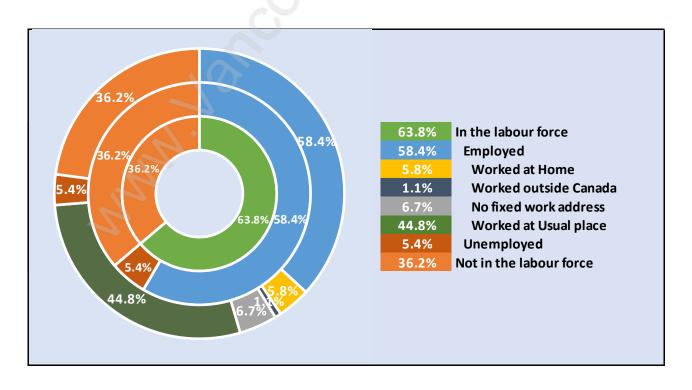

## Population by Age in Westwood Plateau



# Population Age 15+ by Income Status in Westwood Plateau Total Population Age 15 - 17,568



#### Households by Income in Westwood Plateau

Total Number of Households - 6,361 / Average Household Income - \$116,969



#### **Families in Westwood Plateau**

**Average Persons per Family - 3.3** 



#### Children at Home in Westwood Plateau

Total Number of Children at Home - 7,338



#### **Family Structure in Westwood Plateau**

Total Number of Families - 5,438 / Average Persons per Family - 3.3



# Households by Household Size in Westwood Plateau



### **Dwellings in Westwood Plateau**



### Population Age 15+ in Westwood Plateau



#### Labour Force by Occupation in Westwood Plateau



#### **Labour Force Participation in Westwood Plateau**



# Travel To Work in (from) Westwood Plateau



# Occupied Dwellings by Structure Type in Westwood Plateau Dominant Bulding Type - Houses



# Private Dwellings by Period of Construction in Westwood Plateau



### Population by Religion in Westwood Plateau



#### Population by Home Languages in Westwood Plateau