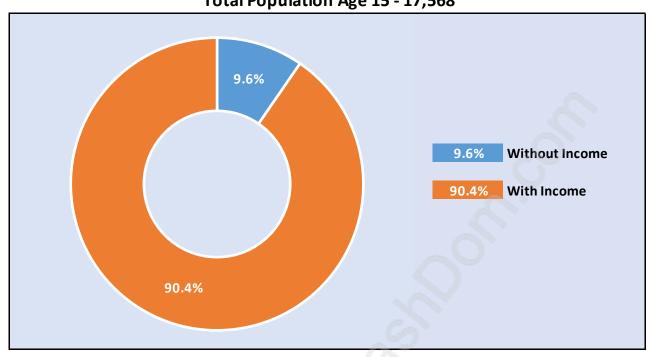

# Population Age 15+ by Income Status in Westwood Plateau Total Population Age 15 - 17,568