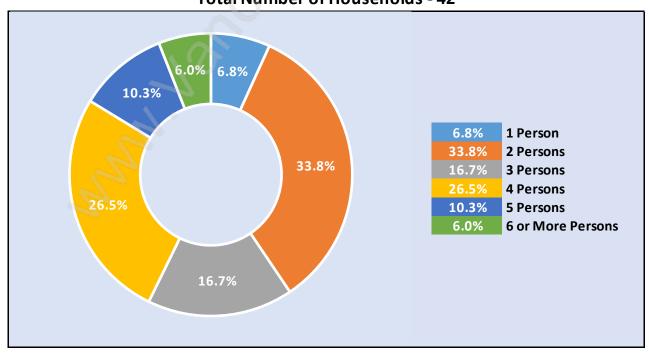

#### **Family Structure in Westwood Summit**

Total Number of Families - 38 / Average Persons per Family - 3.4

Households by Household Size in Westwood Summit

Total Number of Households - 42