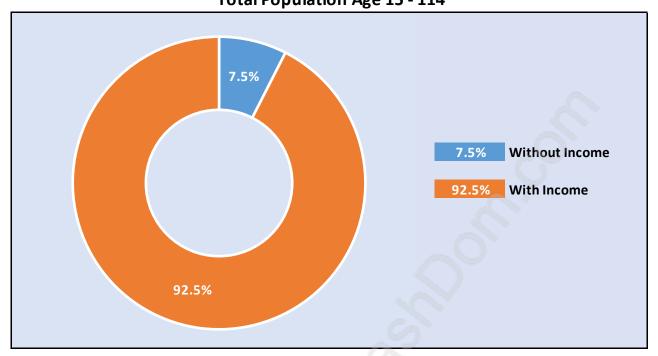

# Population Age 15+ by Income Status in Westwood Summit Total Population Age 15 - 114