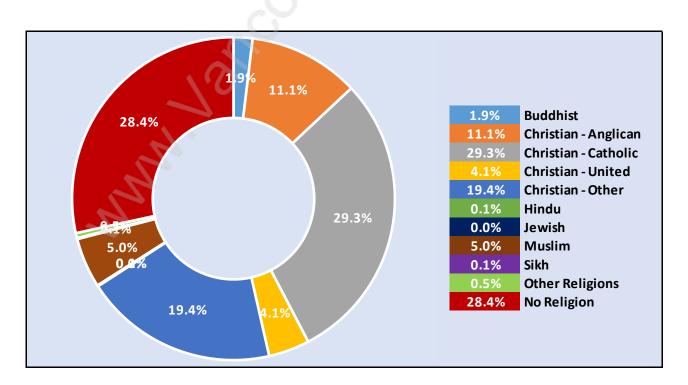

ldren at Home in Westwood Summit

**Total Number of Children at Home - 50** 



#### **Family Structure in Westwood Summit**

Total Number of Families - 38 / Average Persons per Family - 3.4



Households by Household Size in Westwood Summit

Total Number of Households - 42



#### **Dwellings in Westwood Summit**



#### Population Age 15+ in Westwood Summit



#### **Labour Force by Occupation in Westwood Summit**



### **Labour Force Participation in Westwood Summit**



#### **Travel To Work in (from) Westwood Summit**



# Occupied Dwellings by Structure Type in Westwood Summit Dominant Bulding Type - Houses



## **Private Dwellings by Period of Construction in Westwood Summit**

**Dominant Period of Construction - 1981-1990** 



#### **Population by Religion in Westwood Summit**



#### **Population by Home Languages in Westwood Summit**