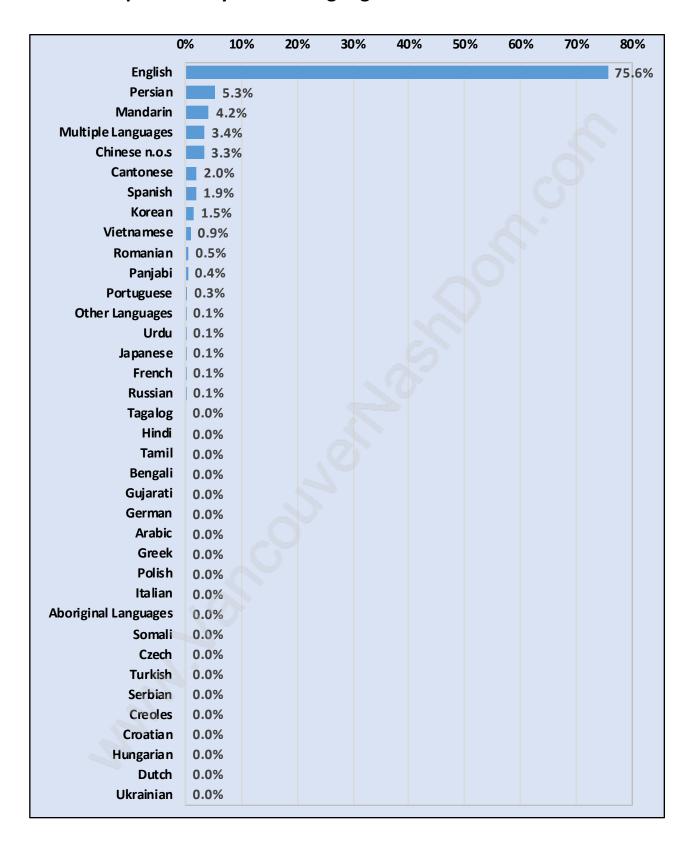

at Home - 50** 



#### **Family Structure in Westwood Summit**

Total Number of Families - 38 / Average Persons per Family - 3.4



Households by Household Size in Westwood Summit

Total Number of Households - 42



#### **Dwellings in Westwood Summit**



#### Population Age 15+ in Westwood Summit



#### **Labour Force by Occupation in Westwood Summit**



### **Labour Force Participation in Westwood Summit**



#### **Travel To Work in (from) Westwood Summit**



# Occupied Dwellings by Structure Type in Westwood Summit Dominant Bulding Type - Houses



## **Private Dwellings by Period of Construction in Westwood Summit**

**Dominant Period of Construction - 1981-1990** 



#### **Population by Religion in Westwood Summit**



#### **Population by Home Languages in Westwood Summit**