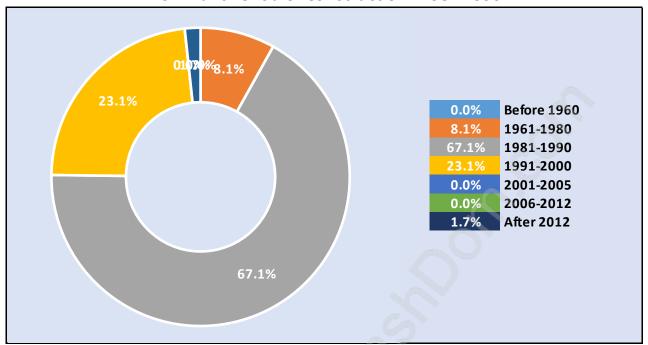

## **Private Dwellings by Period of Construction in Westwood Summit**

**Dominant Period of Construction - 1981-1990** 