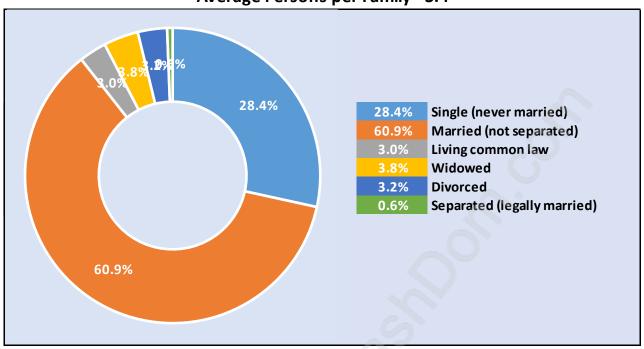

### **Westwood Summit**



### **Population Trends in Westwood Summit**



## Population by Age in Westwood Summit



# Population Age 15+ by Income Status in Westwood Summit Total Population Age 15 - 114



#### **Households by Income in Westwood Summit**

Total Number of Households - 42 / Average Household Income - \$157,715



#### **Families in Westwood Summit**

**Average Persons per Family - 3.4** 



#### Children at Home in Westwood Summit

**Total Number of Children at Home - 50** 



#### **Family Structure in Westwood Summit**

Total Number of Families - 38 / Average Persons per Family - 3.4



Households by Household Size in Westwood Summit

Total Number of Households - 42



#### **Dwellings in Westwood Summit**



#### Population Age 15+ in Westwood Summit



#### **Labour Force by Occupation in Westwood Summit**



### **Labour Force Participation in Westwood Summit**



#### **Travel To Work in (from) Westwood Summit**



# Occupied Dwellings by Structure Type in Westwood Summit Dominant Bulding Type - Houses



## **Private Dwellings by Period of Construction in Westwood Summit**

**Dominant Period of Construction - 1981-1990** 



#### **Population by Religion in Westwood