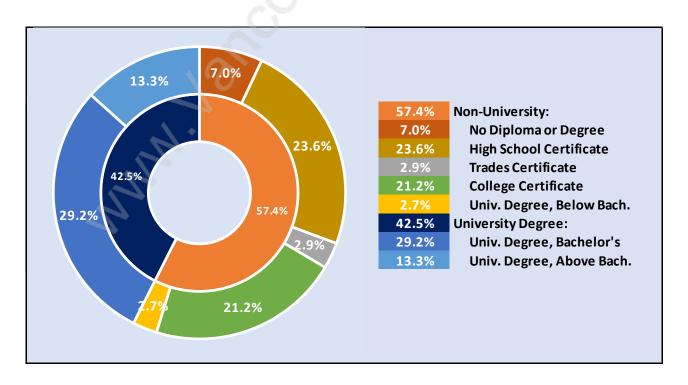

### **Westwood Summit**



### **Population Trends in Westwood Summit**



## Population by Age in Westwood Summit



# Population Age 15+ by Income Status in Westwood Summit Total Population Age 15 - 114



#### **Households by Income in Westwood Summit**

Total Number of Households - 42 / Average Household Income - \$157,715



#### **Families in Westwood Summit**

**Average Persons per Family - 3.4** 



#### Children at Home in Westwood Summit

**Total Number of Children at Home - 50** 



#### **Family Structure in Westwood Summit**

Total Number of Families - 38 / Average Persons per Family - 3.4



Households by Household Size in Westwood Summit

Total Number of Households - 42



#### **Dwellings in Westwood Summit**



#### Population Age 15+ in Westwood Summit



#### **Labour Force by Occupation in Westwood Summit**



### **Labour Force Participation in Westwood Summit**



#### **Travel To Work in (from) Westwood Summit**



# Occupied Dwellings by Structure Type in Westwood Summit Dominant Bulding Type - Houses



## **Private Dwellings by Period of Construction in Westwood Summit**

**Dominant Period of Construction - 1981-1990** 



#### **Population by Religion in Westwood Summit**



#### **Population by Home Languages in Westwood Summit**