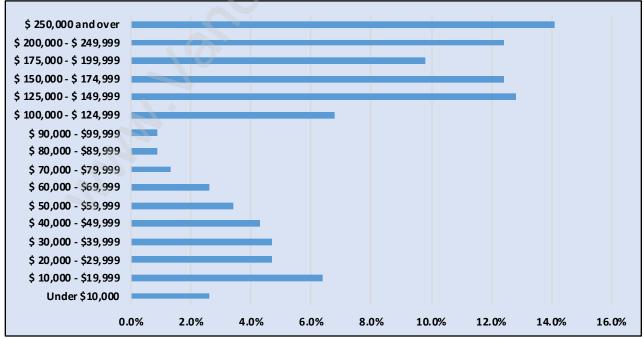

#### **Households by Income in Westwood Summit**

Total Number of Households - 42 / Average Household Income - \$157,715