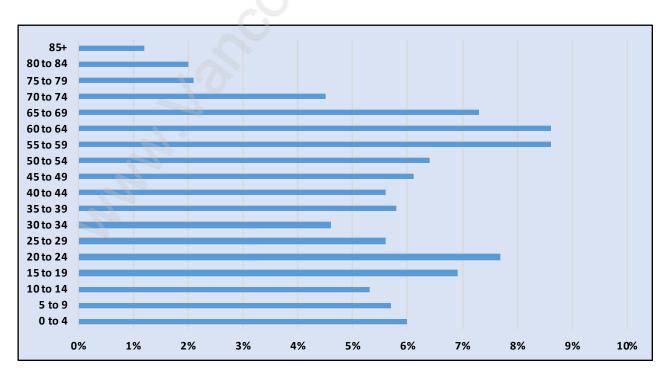

### **Westwood Summit**



### **Population Trends in Westwood Summit**



## Population by Age in Westwood Summit



# Population Age 15+ by Income Status in Westwood Summit Total Population Age 15 - 114



#### **Households by Income in Westwood Summit**

Total Number of Households - 42 / Average Household Income - \$157,715



#### **Families in Westwood Summit**

**Average Persons per Family - 3.4** 



#### Children at Home in Westwood Summit

**Total Number of Children at Home - 50** 



#### **Family Structure in Westwood Summit**

Total Number of Families - 38 / Average Persons per Family - 3.4



Households by Household Size in Westwood Summit

Total Number of Households - 42



#### **Dwellings in Westwood Summit**



#### Population Age 15+ in Westwood Summit



#### **Labour Force by Occupation in Westwood Summit**



### **Labour Force Participation in Westwood Summit**



#### **Travel To