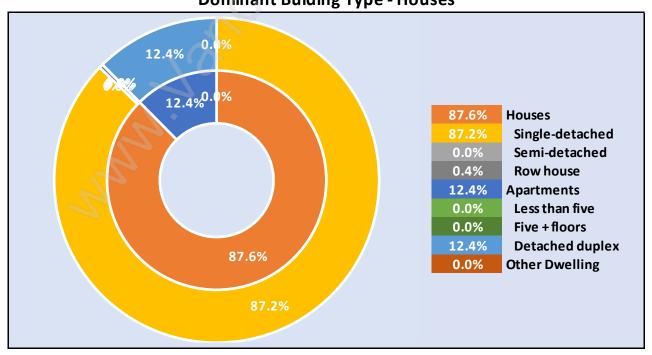

# Occupied Dwellings by Structure Type in Westwood Summit Dominant Bulding Type - Houses