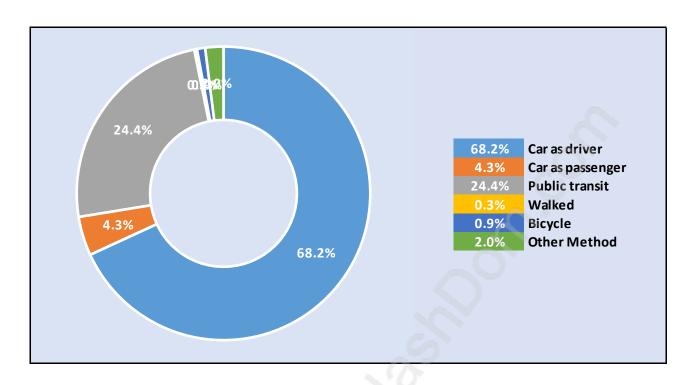

tatus in Westwood Summit Total Population Age 15 - 114



#### **Households by Income in Westwood Summit**

Total Number of Households - 42 / Average Household Income - \$157,715



#### **Families in Westwood Summit**

**Average Persons per Family - 3.4** 



#### Children at Home in Westwood Summit

**Total Number of Children at Home - 50** 



#### **Family Structure in Westwood Summit**

Total Number of Families - 38 / Average Persons per Family - 3.4



Households by Household Size in Westwood Summit

Total Number of Households - 42



#### **Dwellings in Westwood Summit**



#### Population Age 15+ in Westwood Summit



#### **Labour Force by Occupation in Westwood Summit**



### **Labour Force Participation in Westwood Summit**



#### **Travel To Work in (from) Westwood Summit**



# Occupied Dwellings by Structure Type in Westwood Summit Dominant Bulding Type - Houses



## **Private Dwellings by Period of Construction in Westwood Summit**

**Dominant Period of Construction - 1981-1990** 



#### **Population by Religion in Westwood Summit**



#### **Population by Home Languages in Westwood Summit**