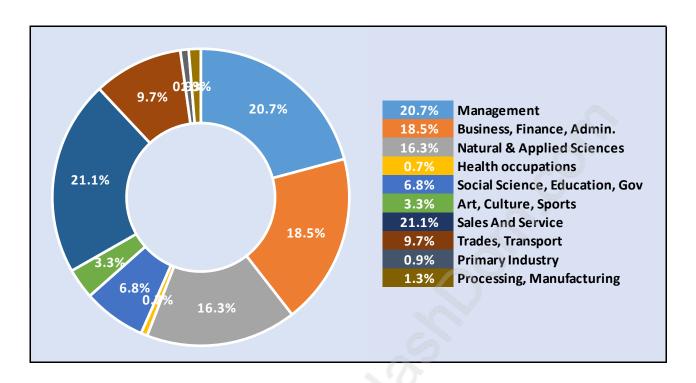

ion Trends in Westwood Summit**



## Population by Age in Westwood Summit



# Population Age 15+ by Income Status in Westwood Summit Total Population Age 15 - 114



#### **Households by Income in Westwood Summit**

Total Number of Households - 42 / Average Household Income - \$157,715



#### **Families in Westwood Summit**

**Average Persons per Family - 3.4** 



#### Children at Home in Westwood Summit

**Total Number of Children at Home - 50** 



#### **Family Structure in Westwood Summit**

Total Number of Families - 38 / Average Persons per Family - 3.4



Households by Household Size in Westwood Summit

Total Number of Households - 42



#### **Dwellings in Westwood Summit**



#### Population Age 15+ in Westwood Summit



#### **Labour Force by Occupation in Westwood Summit**



### **Labour Force Participation in Westwood Summit**



#### **Travel To Work in (from) Westwood Summit**



# Occupied Dwellings by Structure Type in Westwood Summit Dominant Bulding Type - Houses



## **Private Dwellings by Period of Construction in Westwood Summit**

**Dominant Period of Construction - 1981-1990** 



#### **Population by Religion in Westwood Summit**



#### **Population by Home Languages in Westwood Summit**