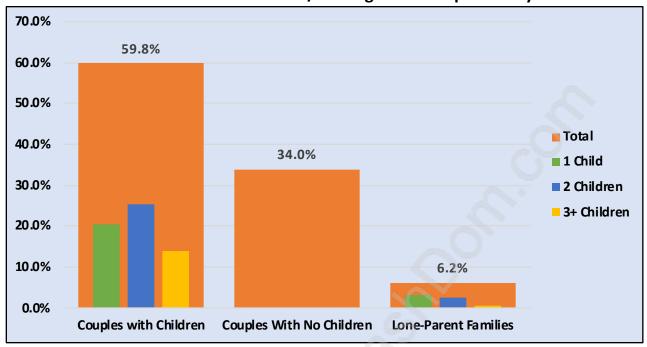

#### **Family Structure in Westwood Summit**

Total Number of Families - 38 / Average Persons per Family - 3.4

Households by Household Size in Westwood Summit

Total Number of Households - 42