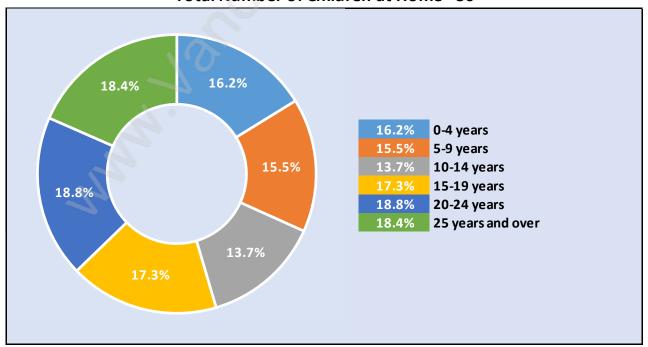

#### Children at Home in Westwood Summit

**Total Number of Children at Home - 50** 