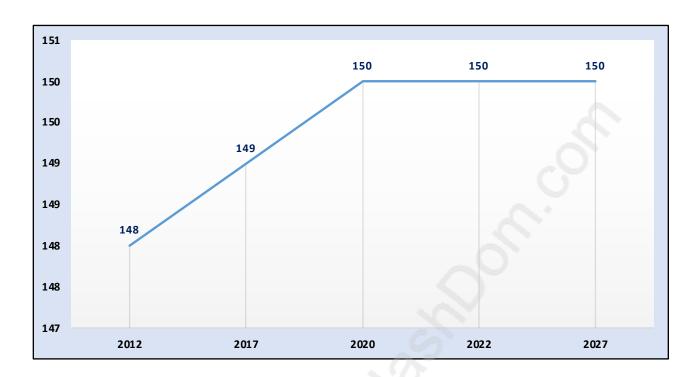

### **Westwood Summit**



### **Population Trends in Westwood Summit**



## Population by Age in Westwood Summit



# Population Age 15+ by Income Status in Westwood Summit Total Population Age 15 - 114



#### **Households by Income in Westwood Summit**

Total Number of Households - 42 / Average Household Income - \$157,715



#### **Families in Westwood Summit**

**Average Persons per Family - 3.4** 



#### Children at Home in Westwood Summit

**Total Number of Children at Home - 50** 



#### **Family Structure in Westwood Summit**

Total Number of Families - 38 / Average Persons per Family - 3.4



Households by Household Size in Westwood Summit

Total Number of Households - 42



#### **Dwellings in Westwood Summit**



#### Population Age 15+ in Westwood Summit



#### **Labour Force by Occupation in Westwood Summit**



### **Labour Force Participatio