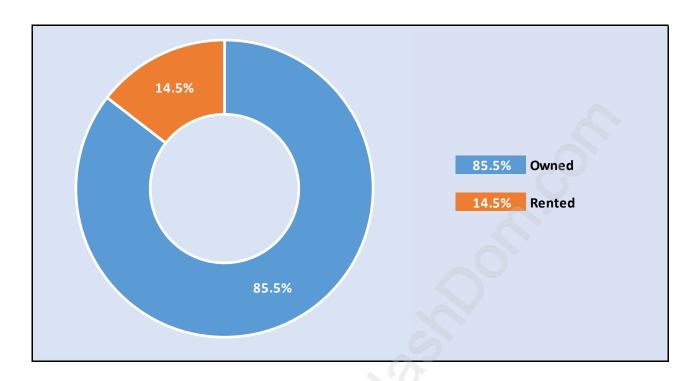

### **Westwood Summit**



### **Population Trends in Westwood Summit**



## Population by Age in Westwood Summit



# Population Age 15+ by Income Status in Westwood Summit Total Population Age 15 - 114



#### **Households by Income in Westwood Summit**

Total Number of Households - 42 / Average Household Income - \$157,715



#### **Families in Westwood Summit**

**Average Persons per Family - 3.4** 



#### Children at Home in Westwood Summit

**Total Number of Children at Home - 50** 



#### **Family Structure in Westwood Summit**

Total Number of Families - 38 / Average Persons per Family - 3.4



Households by Household Size in Westwood Summit

Total Number of Households - 42



#### **Dwellings in Westwood Summit**



#### Population Age 15+ in Westwood Summit



#### **Labour Force by Occupation in Westwood Summit**



### **Labour Force Participation in Westwood Summit**



#### **Travel To Work in (from) Westwood Summit**



# Occupied Dwellings by Structure Type in Westwood Summit Dominant Bulding Type - Houses



## **Private Dwellings by Period of Construction in Westwood Summit**

**Dominant Period of Construction - 1981-1990** 



#### **Population by Religion in Westwood Summit**



#### **Population by Home Languages in Westwood Summit**