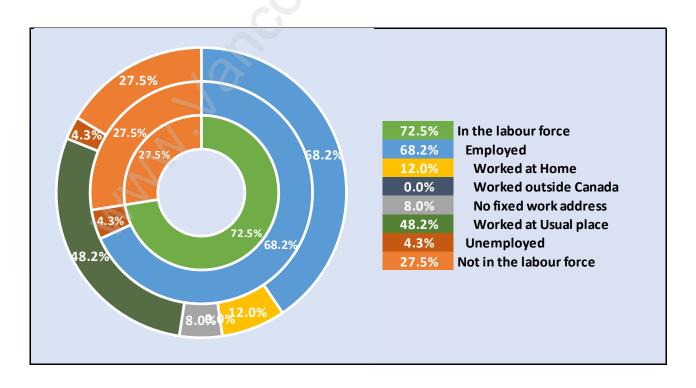

n Westwood Summit



# Population Age 15+ by Income Status in Westwood Summit Total Population Age 15 - 114



#### **Households by Income in Westwood Summit**

Total Number of Households - 42 / Average Household Income - \$157,715



#### **Families in Westwood Summit**

**Average Persons per Family - 3.4** 



#### Children at Home in Westwood Summit

**Total Number of Children at Home - 50** 



#### **Family Structure in Westwood Summit**

Total Number of Families - 38 / Average Persons per Family - 3.4



Households by Household Size in Westwood Summit

Total Number of Households - 42



#### **Dwellings in Westwood Summit**



#### Population Age 15+ in Westwood Summit



#### **Labour Force by Occupation in Westwood Summit**



### **Labour Force Participation in Westwood Summit**



#### **Travel To Work in (from) Westwood Summit**



# Occupied Dwellings by Structure Type in Westwood Summit Dominant Bulding Type - Houses



## **Private Dwellings by Period of Construction in Westwood Summit**

**Dominant Period of Construction - 1981-1990** 



#### **Population by Religion in Westwood Summit**



#### **Population by Home Languages in Westwood Summit**