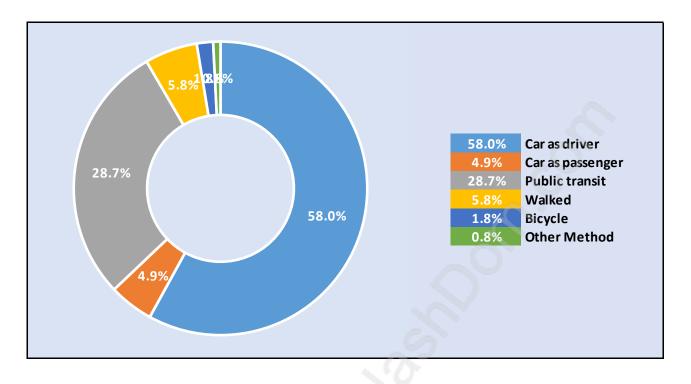

### Whalley



## **Population Trends in Whalley**



## Population by Age in Whalley



## Population Age 15+ by Income Status in Whalley Total Population Age 15 - 27,078



#### Households by Income in Whalley

#### Total Number of Households - 12,892 / Average Household Income - \$63,977



### **Families in Whalley**

**Average Persons per Family - 3** 



## Children at Home in Whalley Total Number of Children at Home - 8,108





#### Family Structure in Whalley

## Households by Household Size in Whalley Total Number of Households - 12,892



#### **Dwellings in Whalley**



## Population Age 15+ in Whalley





#### Labour Force Participation in Whalley



#### Travel To Work in (from) Whalley



## Occupied Dwellings by Structure Type in Whalley Dominant Bulding Type - Apartment, building low and high rise





## Private Dwellings by Period of Construction in Whalley Dominant Period of Construction - 1961-1980

## Population by Religion in Whalley



#### **Population by Home Languages in Whalley**