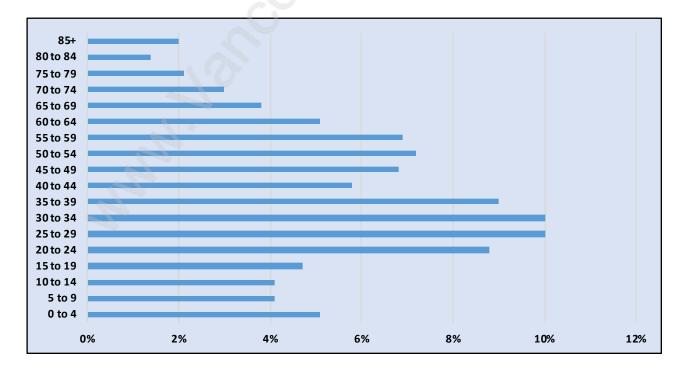

### Whalley



## **Population Trends in Whalley**



## Population by Age in Whalley



## Population Age 15+ by Income Status in Whalley Total Population Age 15 - 27,078



#### Households by Income in Whalley

#### Total Number of Households - 12,892 / Average Household Income - \$63,977



### **Families in Whalley**

**Average Persons per Family - 3** 



## Children at Home in Whalley Total Number of Children at Home - 8,108





#### Family Structure in Whalley

## Households by Household Size in Whalley Total Number of Households - 12,892



#### **Dwellings in Whalley**



## Population Age 15+ in Whalley





#### Labour Force Participation in Whalley



#### Travel To Work in (from) Whalley



## Occupied Dwellings by Structure Type in Whalley Dominant Bulding Type - Apartment, building low and high rise





## Private Dwellings by Period of Construction in Whall