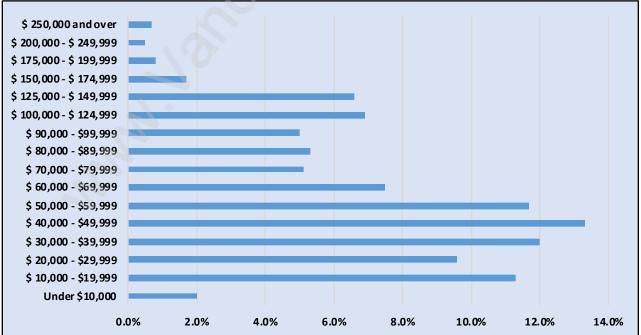

#### Households by Income in Whalley

#### Total Number of Households - 12,892 / Average Household Income - \$63,977