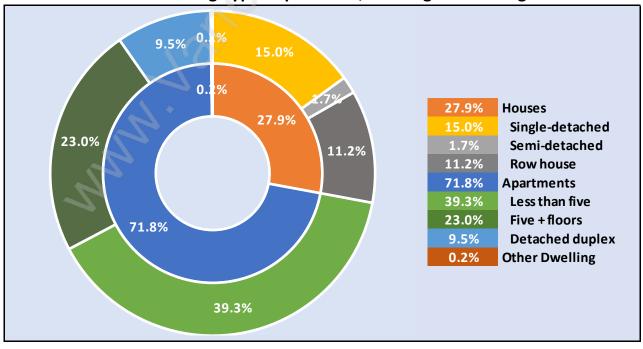

## Occupied Dwellings by Structure Type in Whalley Dominant Bulding Type - Apartment, building low and high rise