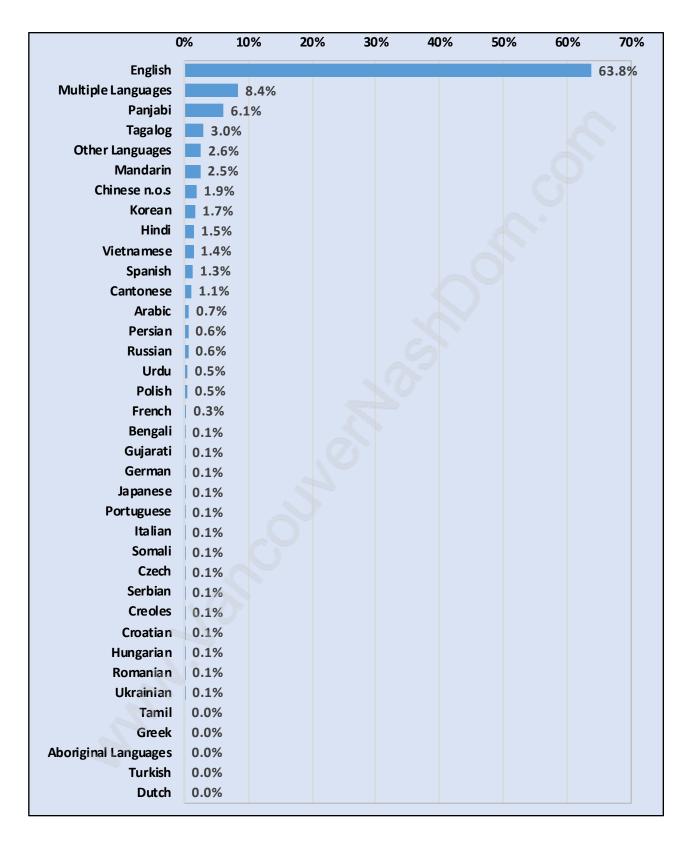

umber of Households - 12,892 / Average Household Income - \$63,977



### **Families in Whalley**

**Average Persons per Family - 3** 



## Children at Home in Whalley Total Number of Children at Home - 8,108





#### Family Structure in Whalley

## Households by Household Size in Whalley Total Number of Households - 12,892



#### **Dwellings in Whalley**



## Population Age 15+ in Whalley





#### Labour Force Participation in Whalley



#### Travel To Work in (from) Whalley



## Occupied Dwellings by Structure Type in Whalley Dominant Bulding Type - Apartment, building low and high rise





## Private Dwellings by Period of Construction in Whalley Dominant Period of Construction - 1961-1980

## Population by Religion in Whalley



#### **Population by Home Languages in Whalley**