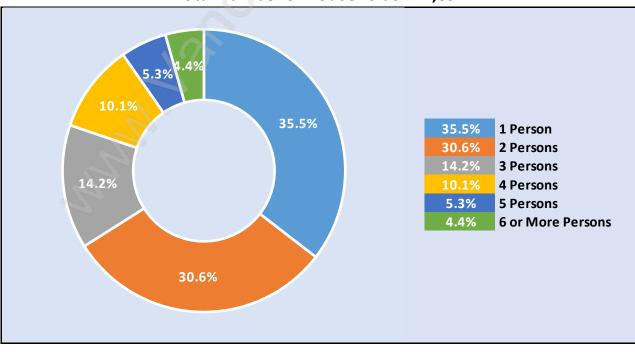

### Whalley



## **Population Trends in Whalley**



## Population by Age in Whalley



## Population Age 15+ by Income Status in Whalley Total Population Age 15 - 27,078



#### Households by Income in Whalley

#### Total Number of Households - 12,892 / Average Household Income - \$63,977



### **Families in Whalley**

**Average Persons per Family - 3** 



## Children at Home in Whalley Total Number of Children at Home - 8,108





#### Family Structure in Whalley

## Households by Household Size in Whalley Total Number of Households - 12,892



#### **Dwellings in Whalley**



## Population Age 15+ in Whalley





#### Labour Force Participation in Whalley



#### Travel To Work in (from) Whalley



## Occupied Dwellings by Structure Type in Whalley Dominant Bulding Type - Apartment, building low and high rise





## Private Dwellings by Period of Construction in Whalley Dominant Period of Construction - 1961-1980

## Population by Religion in Whalley



#### **Population by Home Languages in Whalley**