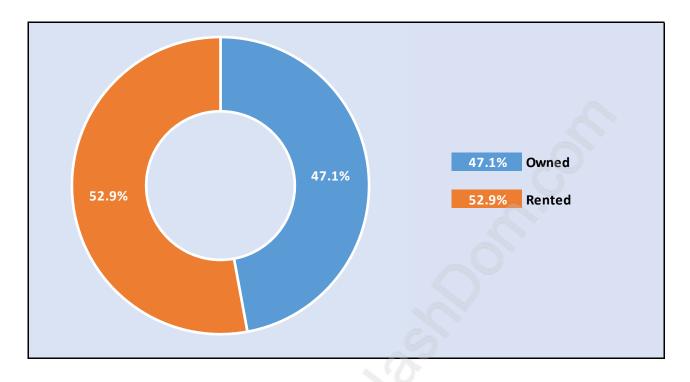

### Whalley



## **Population Trends in Whalley**



## Population by Age in Whalley



## Population Age 15+ by Income Status in Whalley Total Population Age 15 - 27,078



#### Households by Income in Whalley

#### Total Number of Households - 12,892 / Average Household Income - \$63,977



### **Families in Whalley**

**Average Persons per Family - 3** 



## Children at Home in Whalley Total Number of Children at Home - 8,108





#### Family Structure in Whalley

## Households by Household Size in Whalley Total Number of Households - 12,892



#### **Dwellings in Whalley**



## Population Age 15+ in Whalley





#### Labour Force Participation in Whalley



#### Travel To Work in (from) Whalley



## Occupied Dwellings by Structure Type in Whalley Dominant Bulding Type - Apartment, building low and high rise





## Private Dwellings by Period of Construction in Whalley Dominant Period of Construction - 1961-1980

## Population by Religion in Whalley



#### **Population by Home Languages in Whalley**