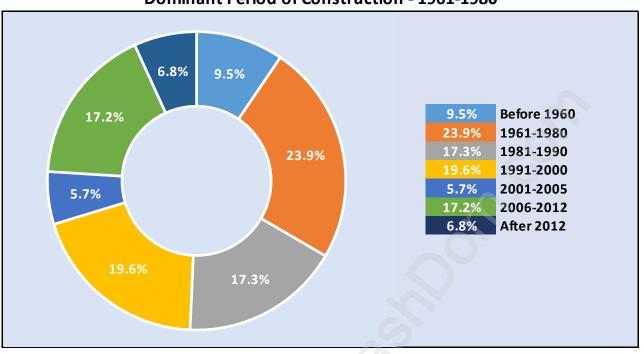

## Private Dwellings by Period of Construction in Whalley Dominant Period of Construction - 1961-1980