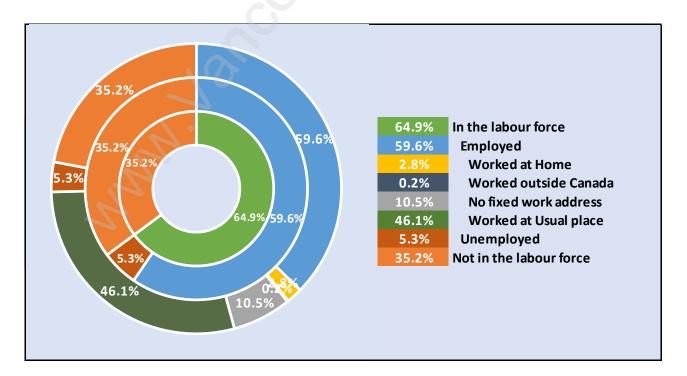

### Whalley



## **Population Trends in Whalley**



## Population by Age in Whalley



## Population Age 15+ by Income Status in Whalley Total Population Age 15 - 27,078



#### Households by Income in Whalley

#### Total Number of Households - 12,892 / Average Household Income - \$63,977



### **Families in Whalley**

**Average Persons per Family - 3** 



## Children at Home in Whalley Total Number of Children at Home - 8,108





#### Family Structure in Whalley

## Households by Household Size in Whalley Total Number of Households - 12,892



#### **Dwellings in Whalley**



## Population Age 15+ in Whalley





#### Labour Force Participation in Whalley



#### Travel To Work in (from) Whalley



## Occupied Dwellings by Structure Type in Whalley Dominant Bulding Type - Apartment, building low and high rise





## Private Dwellings by Period of Construction in Whalley Dominant Period of Construction - 1961-1980

## Population by Religion in Whalley



#### **Population by Home Languages in Whalley**