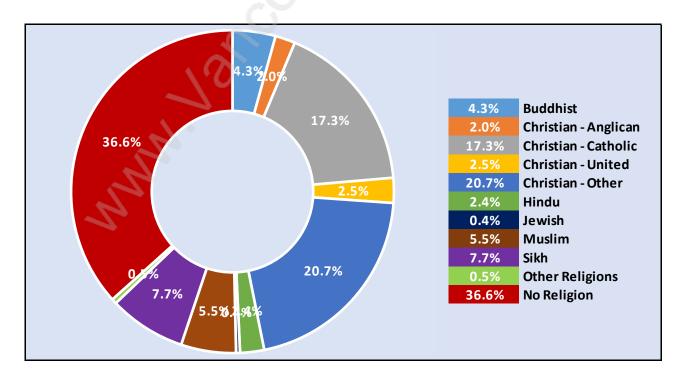

#### Households by Income in Whalley

#### Total Number of Households - 12,892 / Average Household Income - \$63,977



### **Families in Whalley**

**Average Persons per Family - 3** 



## Children at Home in Whalley Total Number of Children at Home - 8,108





#### Family Structure in Whalley

## Households by Household Size in Whalley Total Number of Households - 12,892



#### **Dwellings in Whalley**



## Population Age 15+ in Whalley





#### Labour Force Participation in Whalley



#### Travel To Work in (from) Whalley



## Occupied Dwellings by Structure Type in Whalley Dominant Bulding Type - Apartment, building low and high rise





## Private Dwellings by Period of Construction in Whalley Dominant Period of Construction - 1961-1980

## Population by Religion in Whalley



#### **Population by Home Languages in Whalley**