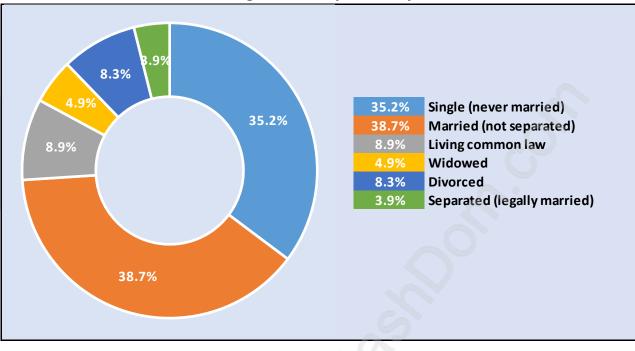

### Whalley



## **Population Trends in Whalley**



## Population by Age in Whalley



## Population Age 15+ by Income Status in Whalley Total Population Age 15 - 27,078



#### Households by Income in Whalley

#### Total Number of Households - 12,892 / Average Household Income - \$63,977



### **Families in Whalley**

**Average Persons per Family - 3** 



## Children at Home in Whalley Total Number of Children at Home - 8,108





#### Family Structure in Whalley

## Households by Household Size in Whalley Total Number of Households - 12,892



#### **Dwellings in Whalley**



## Population Age 15+ in Whalley





#### Labour Force Participation in Whalley



#### Travel To Work in (from) Whalley



## Occupied Dwellings by Structure Type in Whalley Dominant Bulding Type - Apartment, building low and high rise





## Private Dwellings by Period of Construction in Whalley Dominant Period of Construction - 1961-1980

## Population by Religion in Whalley



#### **Population by Home Languages in Whalley**