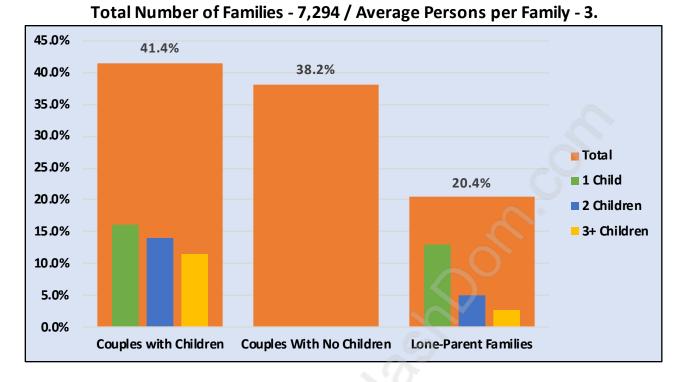

### **Families in Whalley**

**Average Persons per Family - 3** 

#### Family Structure in Whalley