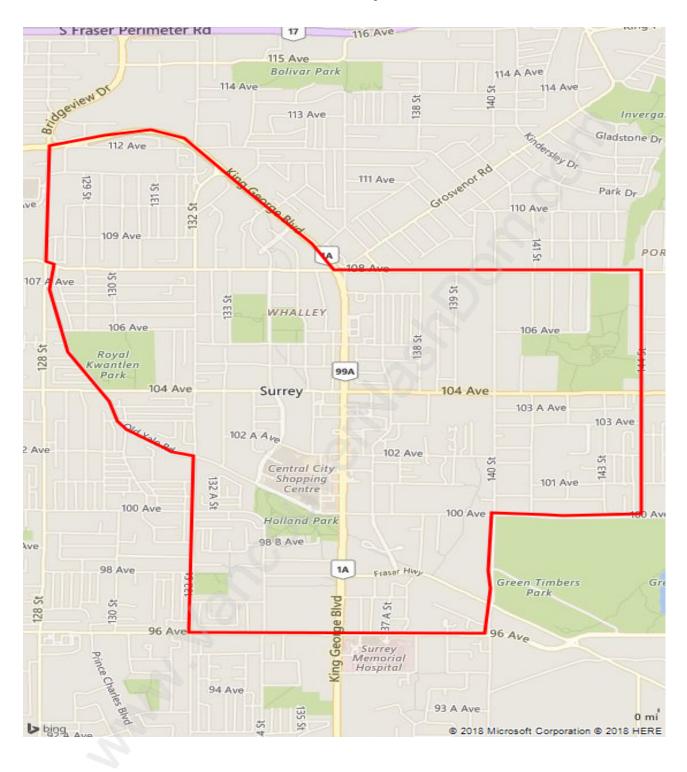

### Whalley



## **Population Trends in Whalley**



## Population by Age in Whalley



## Population Age 15+ by Income Status in Whalley Total Population Age 15 - 27,078



#### Households by Income in Whalley

#### Total Number of Households - 12,892 / Average Household Income - \$63,977



### **Families in Whalley**

**Average Persons per Family - 3** 



## Children at Home in Whalley Total Number of Children at Home - 8,108





#### Family Structure in Whalley

## Households by Household Size in Whalley Total Number of Households - 12,892



#### **Dwellings in Whalley**



## Population Age 15+ in Whalley





#### Labour Force Participation in Whalley



#### Travel To Work in (from) Whalley



## Occupied Dwellings by Structure Type in Whalley Dominant Bulding Type - Apartment, building low