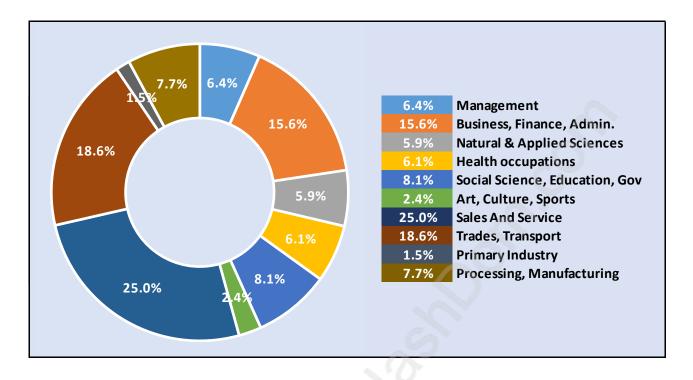

### Whalley



## **Population Trends in Whalley**



## Population by Age in Whalley



## Population Age 15+ by Income Status in Whalley Total Population Age 15 - 27,078



#### Households by Income in Whalley

#### Total Number of Households - 12,892 / Average Household Income - \$63,977



### **Families in Whalley**

**Average Persons per Family - 3** 



## Children at Home in Whalley Total Number of Children at Home - 8,108





#### Family Structure in Whalley

## Households by Household Size in Whalley Total Number of Households - 12,892



#### **Dwellings in Whalley**



## Population Age 15+ in Whalley





#### Labour Force Participation in Whalley



#### Travel To Work in (from) Whalley



## Occupied Dwellings by Structure Type in Whalley Dominant Bulding Type - Apartment, building low and high rise





## Private Dwellings by Period of Construction in Whalley Dominant Period of Construction - 1961-1980

## Population by Religion in Whalley



#### **Population by Home Languages in Whalley**