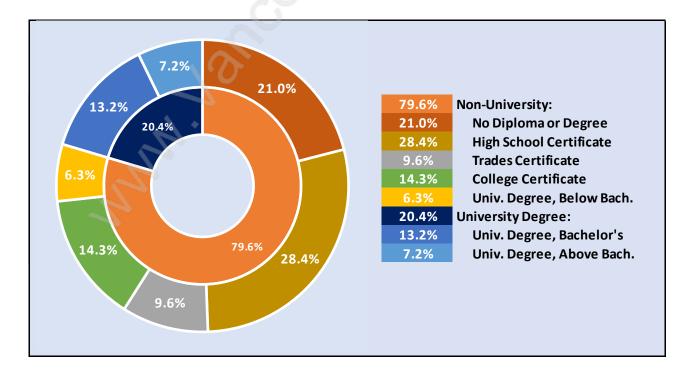

### Whalley



## **Population Trends in Whalley**



## Population by Age in Whalley



## Population Age 15+ by Income Status in Whalley Total Population Age 15 - 27,078



#### Households by Income in Whalley

#### Total Number of Households - 12,892 / Average Household Income - \$63,977



### **Families in Whalley**

**Average Persons per Family - 3** 



## Children at Home in Whalley Total Number of Children at Home - 8,108





#### Family Structure in Whalley

## Households by Household Size in Whalley Total Number of Households - 12,892



#### **Dwellings in Whalley**



## Population Age 15+ in Whalley





#### Labour Force Participation in Whalley



#### Travel To Work in (from) Whalley



## Occupied Dwellings by Structure Type in Whalley Dominant Bulding Type - Apartment, building low and high rise





## Private Dwellings by Period of Construction in Whalley Dominant Period of Construction - 1961-1980

## Population by Religion in Whalley



#### **Population by Home Languages in Whalley**