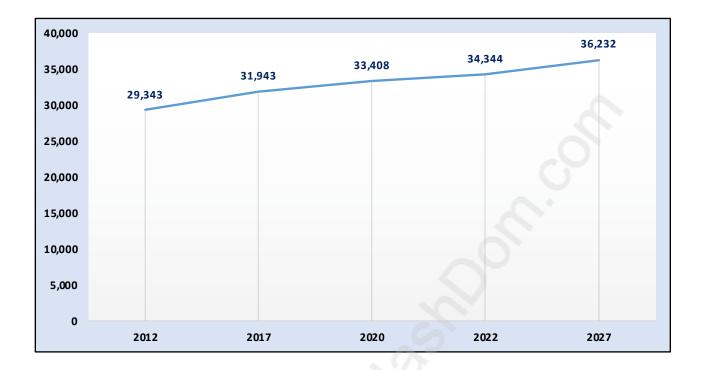

### Whalley



## **Population Trends in Whalley**



## Population by Age in Whalley



## Population Age 15+ by Income Status in Whalley Total Population Age 15 - 27,078



#### Households by Income in Whalley

#### Total Number of Households - 12,892 / Average Household Income - \$63,977



### **Families in Whalley**

**Average Persons per Family - 3** 



## Children at Home in Whalley Total Number of Children at Home - 8,108





#### Family Structure in Whalley

## Households by Household Size in Whalley Total Number of Households - 12,892



#### **Dwellings in Whalley**



## Population Age 15+ in Whalley





#### Labour Force Participation in Whalley



#### Travel To Work in (from) Whalley



## Occupied Dwellings by Structure Type in Whalley Dominant Bulding Type - Apartment, building low and high rise





## Private Dwellings