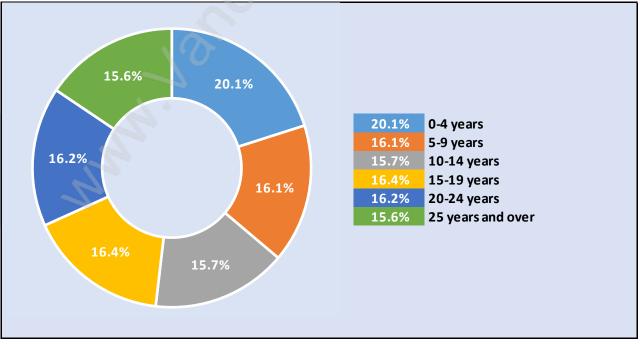

#### **Dwellings in Whalley**

## Private Dwellings by Period of Construction in Whalley Dominant Period of Construction - 1961-1980