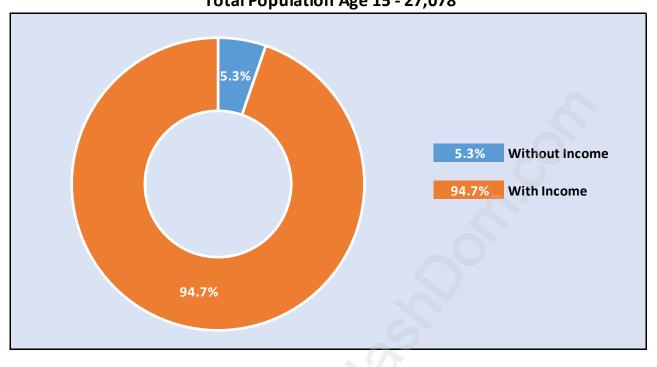

## Population Age 15+ by Income Status in Whalley Total Population Age 15 - 27,078