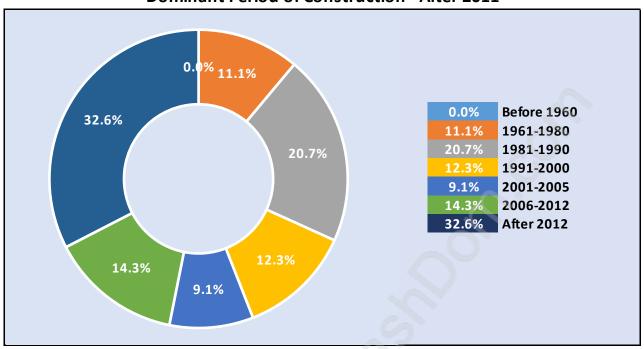

### **Private Dwellings by Period of Construction in Whitby Estates**

#### **Dominant Period of Construction - After 2011**