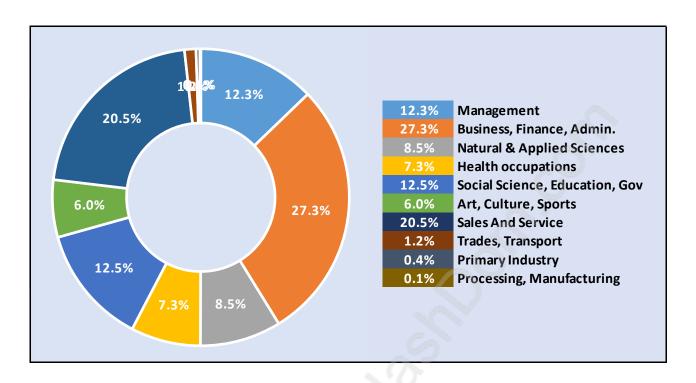

Trends in Whitby Estates**



# Population by Age in Whitby Estates



### Population Age 15+ by Income Status in Whitby Estates

**Total Population Age 15 - 238** 



## **Households by Income in Whitby Estates**

Total Number of Households - 114 / Average Household Income - \$127,050



#### **Families in Whitby Estates**

**Average Persons per Family - 2.9** 



# **Children at Home in Whitby Estates**

**Total Number of Children at Home - 81** 



#### **Family Structure in Whitby Estates**

Total Number of Families - 87 / Average Persons per Family - 2.9



# **Households by Household Size in Whitby Estates**

**Total Number of Households - 114** 



### **Dwellings in Whitby Estates**



# Population Age 15+ in Whitby Estates



#### **Labour Force by Occupation in Whitby Estates**



# **Labour Force Participation in Whitby Estates**



### Travel To Work in (from) Whitby Estates



# Occupied Dwellings by Structure Type in Whitby Estates Dominant Bulding Type - Houses



### **Private Dwellings by Period of Construction in Whitby Estates**

#### **Dominant Period of Construction - After 2011**



## Population by Religion in Whitby Estates



### **Population by Home Languages in Whitby Estates**