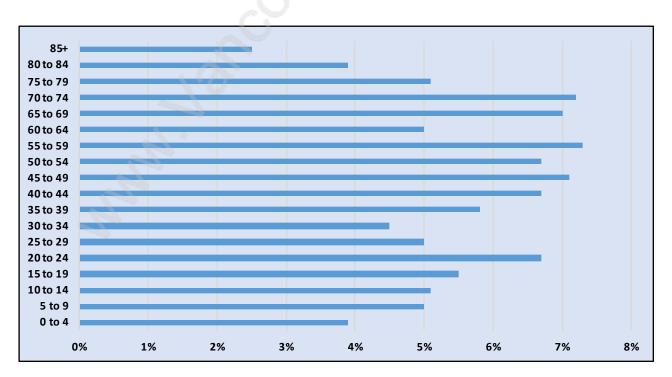

# **Whitby Estates**



# **Population Trends in Whitby Estates**



# Population by Age in Whitby Estates



### Population Age 15+ by Income Status in Whitby Estates

**Total Population Age 15 - 238** 



## **Households by Income in Whitby Estates**

Total Number of Households - 114 / Average Household Income - \$127,050



#### **Families in Whitby Estates**

**Average Persons per Family - 2.9** 



# **Children at Home in Whitby Estates**

**Total Number of Children at Home - 81** 



#### **Family Structure in Whitby Estates**

Total Number of Families - 87 / Average Persons per Family - 2.9



# **Households by Household Size in Whitby Estates**

**Total Number of Households - 114** 



### **Dwellings in Whitby Estates**



# Population Age 15+ in Whitby Estates



#### **Labour Force by Occupation in Whitby Estates**



# **Labour Force Participation in Whitby Estates**



### Travel To