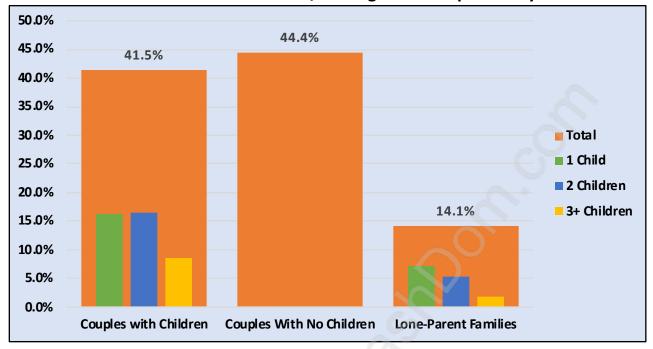

#### **Family Structure in Whitby Estates**

Total Number of Families - 87 / Average Persons per Family - 2.9