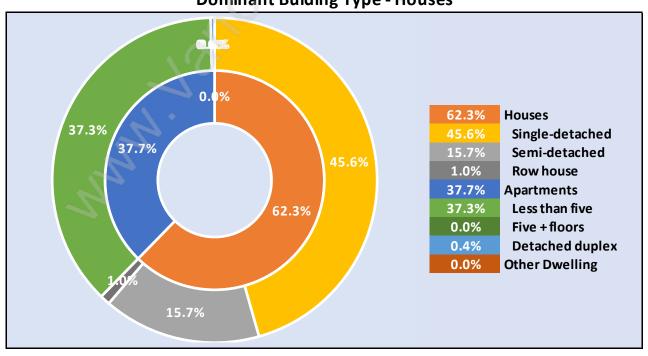

# Occupied Dwellings by Structure Type in Whitby Estates Dominant Bulding Type - Houses