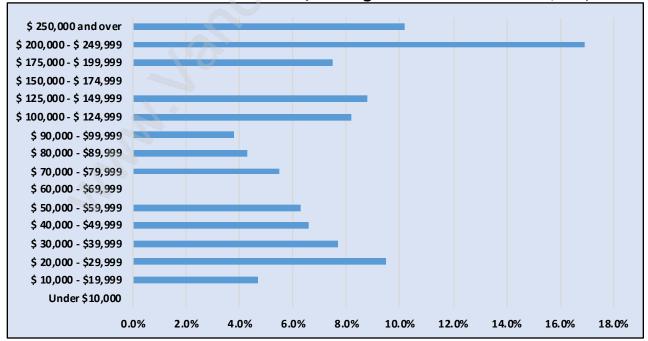

## **Households by Income in Whitby Estates**

Total Number of Households - 114 / Average Household Income - \$127,050