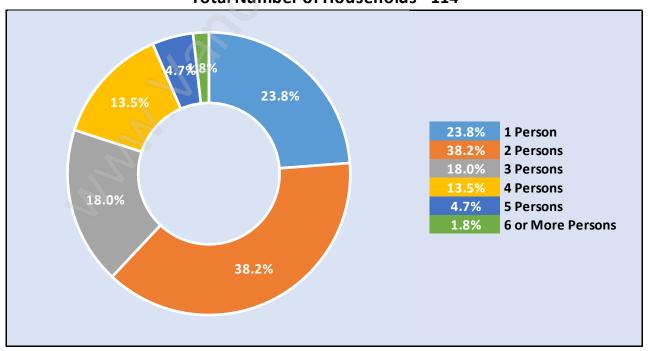

# **Households by Household Size in Whitby Estates**

**Total Number of Households - 114** 