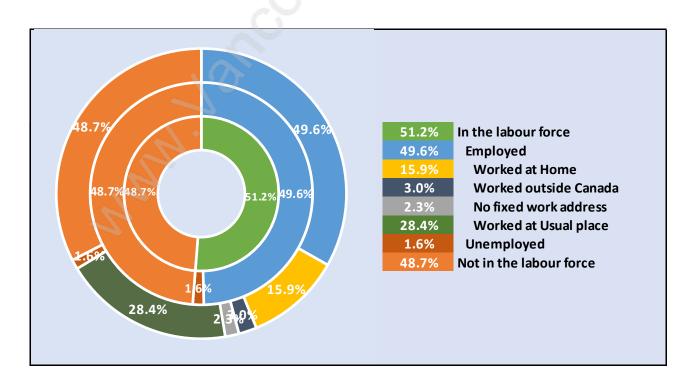

hitby Estates



### Population Age 15+ by Income Status in Whitby Estates

**Total Population Age 15 - 238** 



## **Households by Income in Whitby Estates**

Total Number of Households - 114 / Average Household Income - \$127,050



#### **Families in Whitby Estates**

**Average Persons per Family - 2.9** 



# **Children at Home in Whitby Estates**

**Total Number of Children at Home - 81** 



#### **Family Structure in Whitby Estates**

Total Number of Families - 87 / Average Persons per Family - 2.9



# **Households by Household Size in Whitby Estates**

**Total Number of Households - 114** 



### **Dwellings in Whitby Estates**



# Population Age 15+ in Whitby Estates



#### **Labour Force by Occupation in Whitby Estates**



# **Labour Force Participation in Whitby Estates**



### Travel To Work in (from) Whitby Estates



# Occupied Dwellings by Structure Type in Whitby Estates Dominant Bulding Type - Houses



### **Private Dwellings by Period of Construction in Whitby Estates**

#### **Dominant Period of Construction - After 2011**



## Population by Religion in Whitby Estates



### **Population by Home Languages in Whitby Estates**