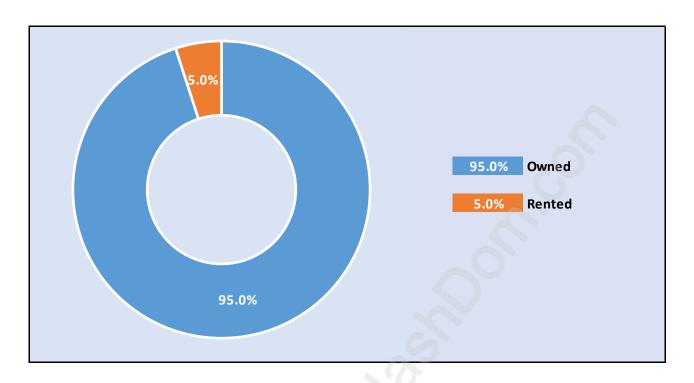

# **Whitby Estates**



# **Population Trends in Whitby Estates**



# Population by Age in Whitby Estates



### Population Age 15+ by Income Status in Whitby Estates

**Total Population Age 15 - 238** 



## **Households by Income in Whitby Estates**

Total Number of Households - 114 / Average Household Income - \$127,050



#### **Families in Whitby Estates**

**Average Persons per Family - 2.9** 



# **Children at Home in Whitby Estates**

**Total Number of Children at Home - 81** 



#### **Family Structure in Whitby Estates**

Total Number of Families - 87 / Average Persons per Family - 2.9



# **Households by Household Size in Whitby Estates**

**Total Number of Households - 114** 



### **Dwellings in Whitby Estates**



# Population Age 15+ in Whitby Estates



#### **Labour Force by Occupation in Whitby Estates**



# **Labour Force Participation in Whitby Estates**



### Travel To Work in (from) Whitby Estates



# Occupied Dwellings by Structure Type in Whitby Estates Dominant Bulding Type - Houses



### **Private Dwellings by Period of Construction in Whitby Estates**

#### **Dominant Period of Construction - After 2011**



## Population by Religion in Whitby Estates



### **Population by Home Languages in Whitby Estates**