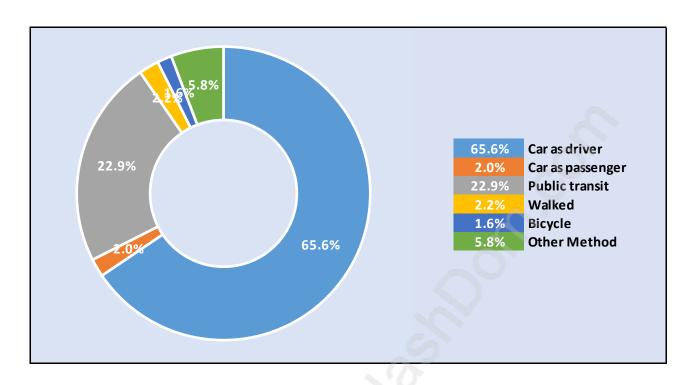

me Status in Whitby Estates

**Total Population Age 15 - 238** 



## **Households by Income in Whitby Estates**

Total Number of Households - 114 / Average Household Income - \$127,050



#### **Families in Whitby Estates**

**Average Persons per Family - 2.9** 



# **Children at Home in Whitby Estates**

**Total Number of Children at Home - 81** 



#### **Family Structure in Whitby Estates**

Total Number of Families - 87 / Average Persons per Family - 2.9



# **Households by Household Size in Whitby Estates**

**Total Number of Households - 114** 



### **Dwellings in Whitby Estates**



# Population Age 15+ in Whitby Estates



#### **Labour Force by Occupation in Whitby Estates**



# **Labour Force Participation in Whitby Estates**



### Travel To Work in (from) Whitby Estates



# Occupied Dwellings by Structure Type in Whitby Estates Dominant Bulding Type - Houses



### **Private Dwellings by Period of Construction in Whitby Estates**

#### **Dominant Period of Construction - After 2011**



## Population by Religion in Whitby Estates



### **Population by Home Languages in Whitby Estates**