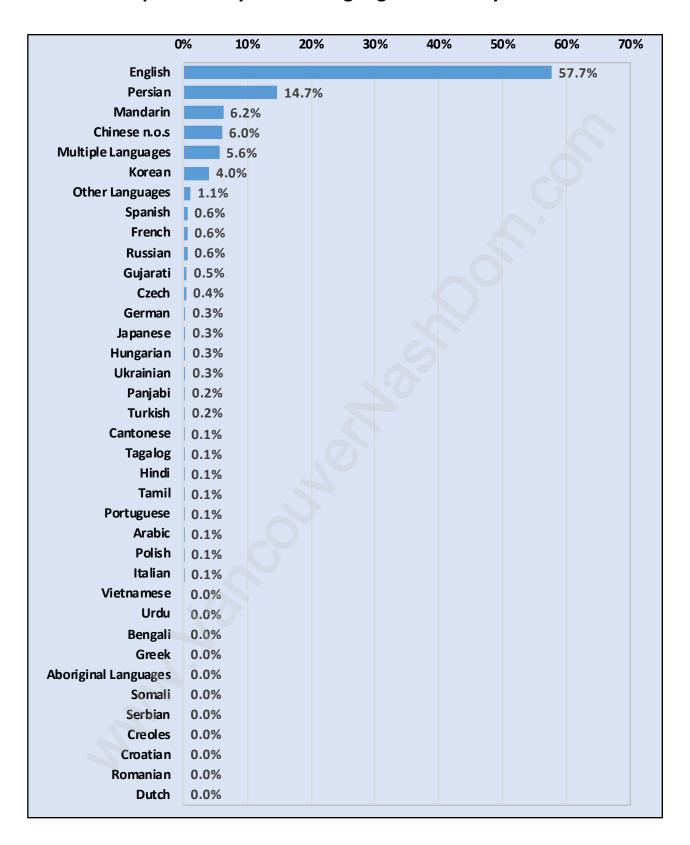

of Children at Home - 81** 



#### **Family Structure in Whitby Estates**

Total Number of Families - 87 / Average Persons per Family - 2.9



# **Households by Household Size in Whitby Estates**

**Total Number of Households - 114** 



### **Dwellings in Whitby Estates**



# Population Age 15+ in Whitby Estates



#### **Labour Force by Occupation in Whitby Estates**



# **Labour Force Participation in Whitby Estates**



### Travel To Work in (from) Whitby Estates



# Occupied Dwellings by Structure Type in Whitby Estates Dominant Bulding Type - Houses



### **Private Dwellings by Period of Construction in Whitby Estates**

#### **Dominant Period of Construction - After 2011**



## Population by Religion in Whitby Estates



### **Population by Home Languages in Whitby Estates**