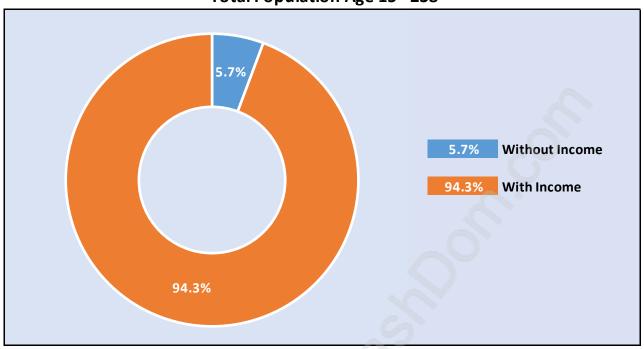

### Population Age 15+ by Income Status in Whitby Estates

**Total Population Age 15 - 238** 