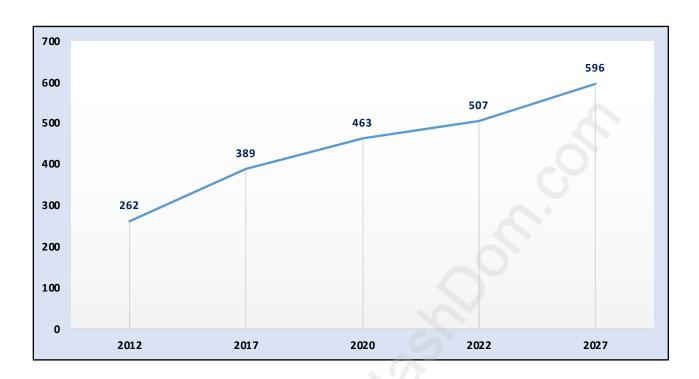

# **Whitby Estates**



# **Population Trends in Whitby Estates**



# Population by Age in Whitby Estates



### Population Age 15+ by Income Status in Whitby Estates

**Total Population Age 15 - 238** 



## **Households by Income in Whitby Estates**

Total Number of Households - 114 / Average Household Income - \$127,050



#### **Families in Whitby Estates**

**Average Persons per Family - 2.9** 



# **Children at Home in Whitby Estates**

**Total Number of Children at Home - 81** 



#### **Family Structure in Whitby Estates**

Total Number of Families - 87 / Average Persons per Family - 2.9



# **Households by Household Size in Whitby Estates**

**Total Number of Households - 114** 



### **Dwellings in Whitby Estates**



# Population Age 15+ in Whitby Estates



#### **Labour Force by Occupation in Whitby Estates**



# **Labour Force Participa