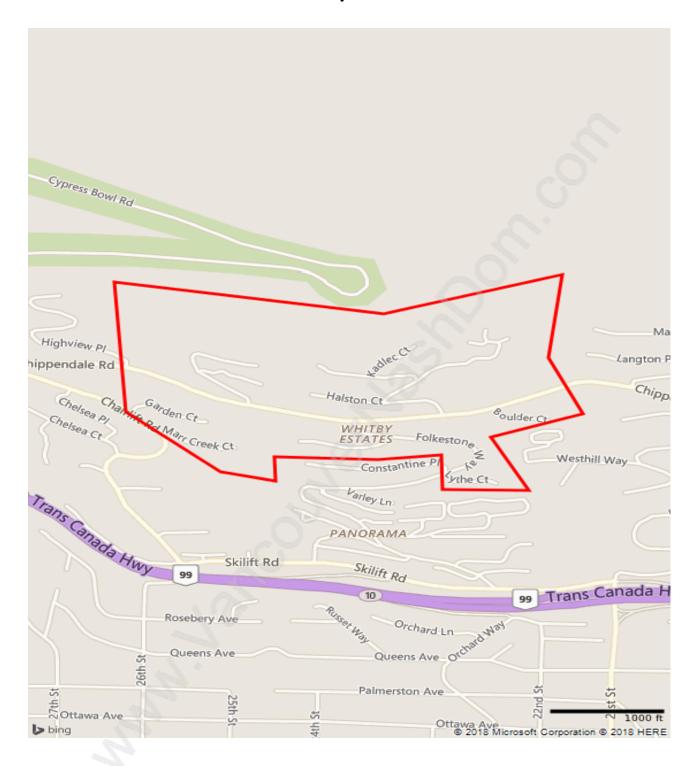

# **Whitby Estates**



# **Population Trends in Whitby Estates**



# Population by Age in Whitby Estates



### Population Age 15+ by Income Status in Whitby Estates

**Total Population Age 15 - 238** 



## **Households by Income in Whitby Estates**

Total Number of Households - 114 / Average Household Income - \$127,050



#### **Families in Whitby Estates**

**Average Persons per Family - 2.9** 



# **Children at Home in Whitby Estates**

**Total Number of Children at Home - 81** 



#### **Family Structure in Whitby Estates**

Total Number of Families - 87 / Average Persons per Family - 2.9



# **Households by Household Size in Whitby Estates**

**Total Number of Households - 114** 



### **Dwellings in Whitby Estates**



# Population Age 15+ in Whitby Estates



#### **Labour Force by Occupation in W