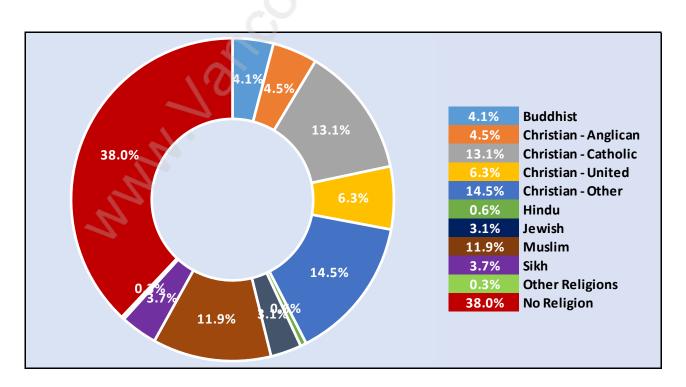

# **Children at Home in Whitby Estates**

**Total Number of Children at Home - 81** 



#### **Family Structure in Whitby Estates**

Total Number of Families - 87 / Average Persons per Family - 2.9



# **Households by Household Size in Whitby Estates**

**Total Number of Households - 114** 



### **Dwellings in Whitby Estates**



# Population Age 15+ in Whitby Estates



#### **Labour Force by Occupation in Whitby Estates**



# **Labour Force Participation in Whitby Estates**



### Travel To Work in (from) Whitby Estates



# Occupied Dwellings by Structure Type in Whitby Estates Dominant Bulding Type - Houses



### **Private Dwellings by Period of Construction in Whitby Estates**

#### **Dominant Period of Construction - After 2011**



## Population by Religion in Whitby Estates



### **Population by Home Languages in Whitby Estates**