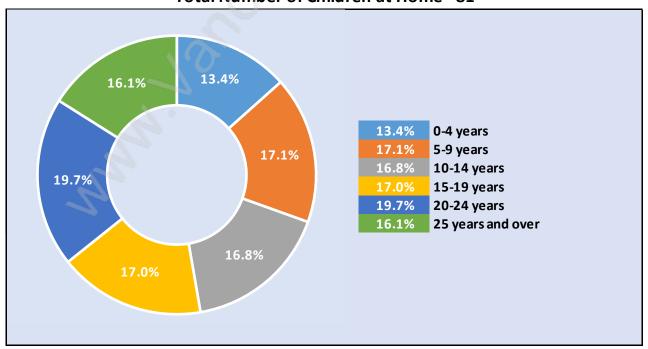

# **Children at Home in Whitby Estates**

**Total Number of Children at Home - 81** 