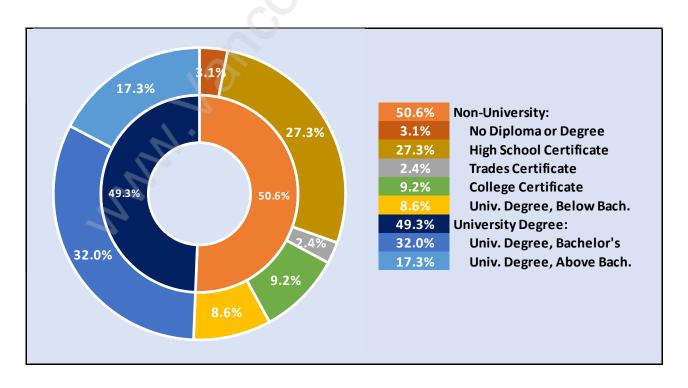

# **Whitby Estates**



# **Population Trends in Whitby Estates**



# Population by Age in Whitby Estates



### Population Age 15+ by Income Status in Whitby Estates

**Total Population Age 15 - 238** 



## **Households by Income in Whitby Estates**

Total Number of Households - 114 / Average Household Income - \$127,050



#### **Families in Whitby Estates**

**Average Persons per Family - 2.9** 



# **Children at Home in Whitby Estates**

**Total Number of Children at Home - 81** 



#### **Family Structure in Whitby Estates**

Total Number of Families - 87 / Average Persons per Family - 2.9



# **Households by Household Size in Whitby Estates**

**Total Number of Households - 114** 



### **Dwellings in Whitby Estates**



# Population Age 15+ in Whitby Estates



#### **Labour Force by Occupation in Whitby Estates**



# **Labour Force Participation in Whitby Estates**



### Travel To Work in (from) Whitby Estates



# Occupied Dwellings by Structure Type in Whitby Estates Dominant Bulding Type - Houses



### **Private Dwellings by Period of Construction in Whitby Estates**

#### **Dominant Period of Construction - After 2011**



## Population by Religion in Whitby Estates



### **Population by Home Languages in Whitby Estates**