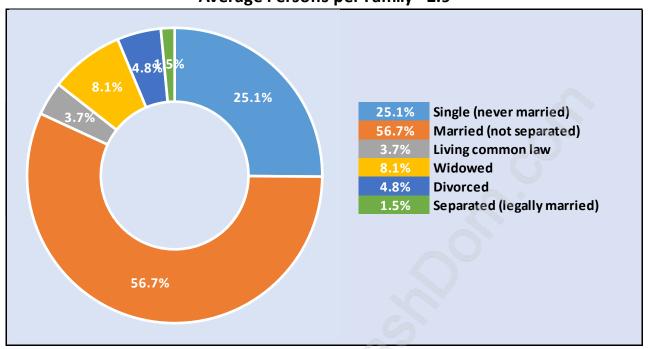

# **Whitby Estates**



# **Population Trends in Whitby Estates**



# Population by Age in Whitby Estates



### Population Age 15+ by Income Status in Whitby Estates

**Total Population Age 15 - 238** 



## **Households by Income in Whitby Estates**

Total Number of Households - 114 / Average Household Income - \$127,050



#### **Families in Whitby Estates**

**Average Persons per Family - 2.9** 



# **Children at Home in Whitby Estates**

**Total Number of Children at Home - 81** 



#### **Family Structure in Whitby Estates**

Total Number of Families - 87 / Average Persons per Family - 2.9



# **Households by Household Size in Whitby Estates**

**Total Number of Households - 114** 



### **Dwellings in Whitby Estates**



# Population Age 15+ in Whitby Estates



#### **Labour Force by Occupation in Whitby Estates**



# **Labour Force Participation in Whitby Estates**



### Travel To Work in (from) Whitby Estates



# Occupied Dwellings by Structure Type in Whitby Estates Dominant Bulding Type - Houses



### **Private Dwellings by Period of Construction in Whitby Estates**

#### **Dominant Period of Construction - After 2011**



## Population by Religion in Whitby Estates