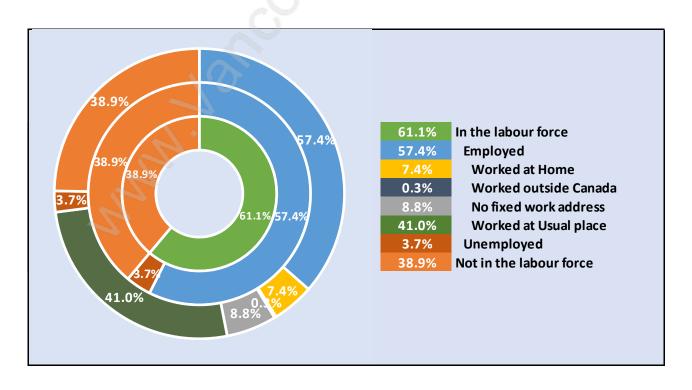

ds in White Rock**



# Population by Age in White Rock



## Population Age 15+ by Income Status in White Rock

**Total Population Age 15 - 17,874** 



## Households by Income in White Rock

Total Number of Households - 10,479 / Average Household Income - \$92,161



#### **Families in White Rock**

#### Average Persons per Family - 2.6



#### Children at Home in White Rock

#### Total Number of Children at Home - 3,800



## **Family Structure in White Rock**

Total Number of Families - 5,445 / Average Persons per Family - 2.6



# Households by Household Size in White Rock

**Total Number of Households - 10,479** 



# **Dwellings in White Rock**



# Population Age 15+ in White Rock



#### Labour Force by Occupation in White Rock



### **Labour Force Participation in White Rock**



#### Travel To Work in (from) White Rock



# Occupied Dwellings by Structure Type in White Rock Dominant Bulding Type - Apartment, building low and high rise



## **Private Dwellings by Period of Construction in White Rock**

**Dominant Period of Construction - 1961-1980** 



# Population by Religion in White Rock



## Population by Home Languages in White Rock