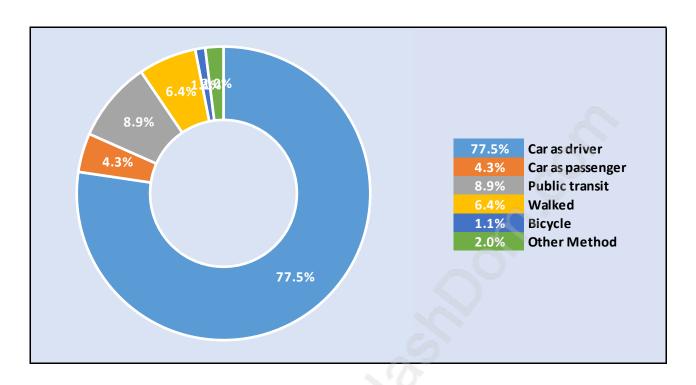

White Rock



## Population Age 15+ by Income Status in White Rock

**Total Population Age 15 - 17,874** 



## Households by Income in White Rock

Total Number of Households - 10,479 / Average Household Income - \$92,161



#### **Families in White Rock**

#### Average Persons per Family - 2.6



#### Children at Home in White Rock

#### Total Number of Children at Home - 3,800



## **Family Structure in White Rock**

Total Number of Families - 5,445 / Average Persons per Family - 2.6



# Households by Household Size in White Rock

**Total Number of Households - 10,479** 



# **Dwellings in White Rock**



# Population Age 15+ in White Rock



#### Labour Force by Occupation in White Rock



### **Labour Force Participation in White Rock**



#### Travel To Work in (from) White Rock



# Occupied Dwellings by Structure Type in White Rock Dominant Bulding Type - Apartment, building low and high rise



## **Private Dwellings by Period of Construction in White Rock**

**Dominant Period of Construction - 1961-1980** 



# Population by Religion in White Rock



## Population by Home Languages in White Rock