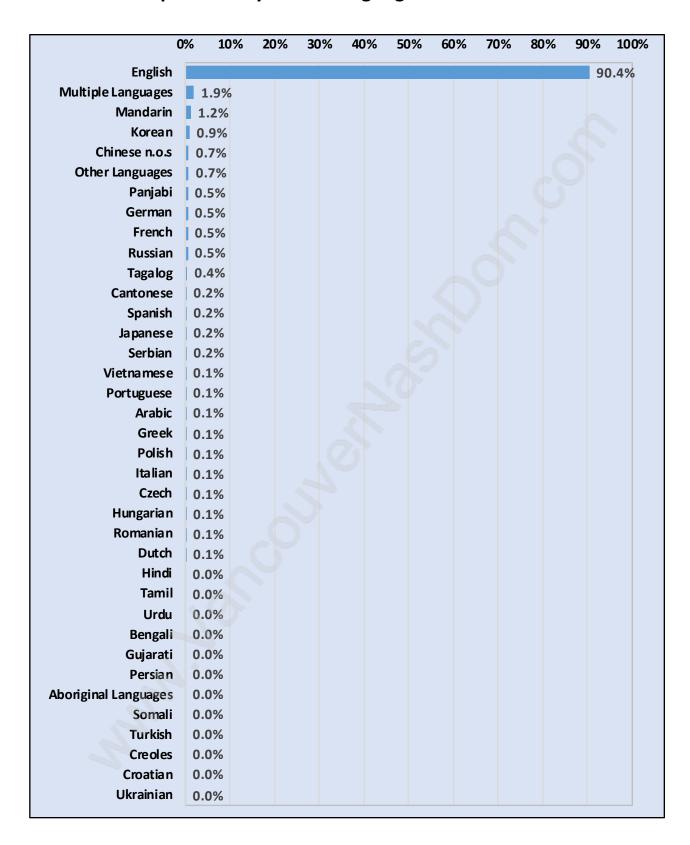

ite Rock

#### Total Number of Children at Home - 3,800



## **Family Structure in White Rock**

Total Number of Families - 5,445 / Average Persons per Family - 2.6



# Households by Household Size in White Rock

**Total Number of Households - 10,479** 



# **Dwellings in White Rock**



# Population Age 15+ in White Rock



#### Labour Force by Occupation in White Rock



### **Labour Force Participation in White Rock**



#### Travel To Work in (from) White Rock



# Occupied Dwellings by Structure Type in White Rock Dominant Bulding Type - Apartment, building low and high rise



## **Private Dwellings by Period of Construction in White Rock**

**Dominant Period of Construction - 1961-1980** 



# Population by Religion in White Rock



## Population by Home Languages in White Rock