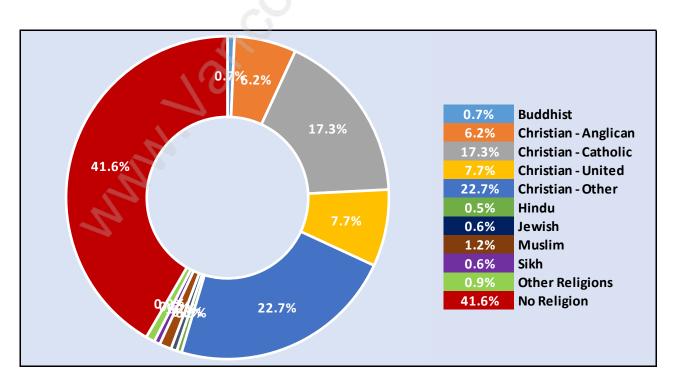

s per Family - 2.6



#### Children at Home in White Rock

#### Total Number of Children at Home - 3,800



## **Family Structure in White Rock**

Total Number of Families - 5,445 / Average Persons per Family - 2.6



# Households by Household Size in White Rock

**Total Number of Households - 10,479** 



# **Dwellings in White Rock**



# Population Age 15+ in White Rock



#### Labour Force by Occupation in White Rock



### **Labour Force Participation in White Rock**



#### Travel To Work in (from) White Rock



# Occupied Dwellings by Structure Type in White Rock Dominant Bulding Type - Apartment, building low and high rise



## **Private Dwellings by Period of Construction in White Rock**

**Dominant Period of Construction - 1961-1980** 



# Population by Religion in White Rock



## Population by Home Languages in White Rock