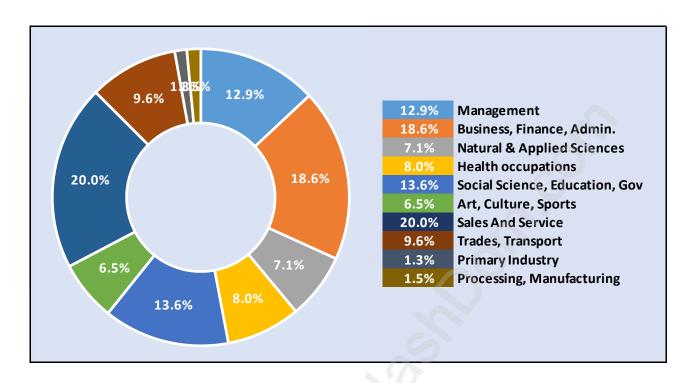

## **White Rock**



# **Population Trends in White Rock**



# Population by Age in White Rock



## Population Age 15+ by Income Status in White Rock

**Total Population Age 15 - 17,874** 



## Households by Income in White Rock

Total Number of Households - 10,479 / Average Household Income - \$92,161



#### **Families in White Rock**

#### Average Persons per Family - 2.6



#### Children at Home in White Rock

#### Total Number of Children at Home - 3,800



## **Family Structure in White Rock**

Total Number of Families - 5,445 / Average Persons per Family - 2.6



# Households by Household Size in White Rock

**Total Number of Households - 10,479** 



# **Dwellings in White Rock**



# Population Age 15+ in White Rock



#### Labour Force by Occupation in White Rock



### **Labour Force Participation in White Rock**



#### Travel To Work in (from) White Rock



# Occupied Dwellings by Structure Type in White Rock Dominant Bulding Type - Apartment, building low and high rise



## **Private Dwellings by Period of Construction in White Rock**

**Dominant Period of Construction - 1961-1980** 



# Population by Religion in White Rock



## Population by Home Languages in White Rock