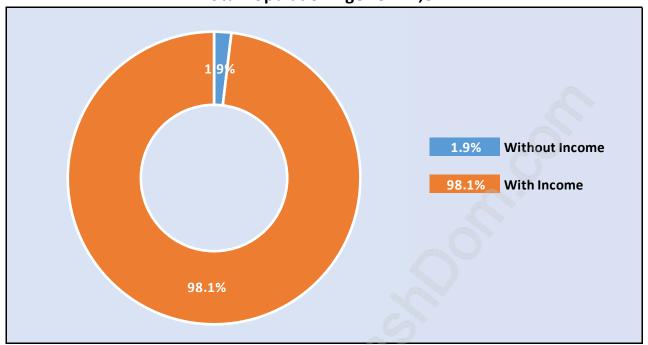

## Population Age 15+ by Income Status in White Rock

**Total Population Age 15 - 17,874** 