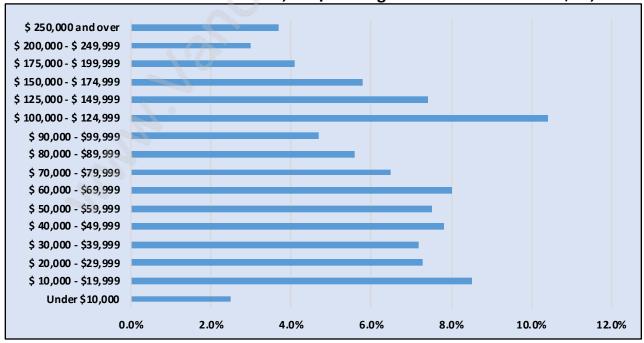

## Households by Income in White Rock

Total Number of Households - 10,479 / Average Household Income - \$92,161