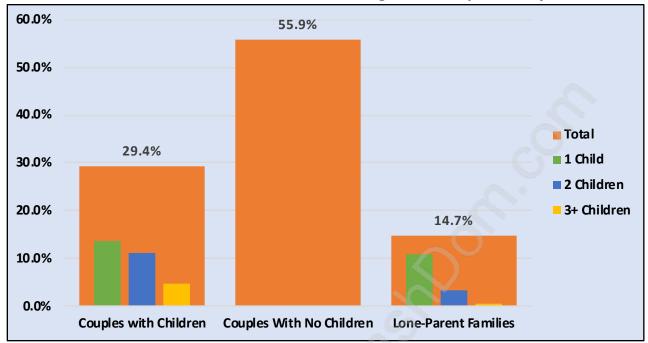

## **Family Structure in White Rock**

Total Number of Families - 5,445 / Average Persons per Family - 2.6