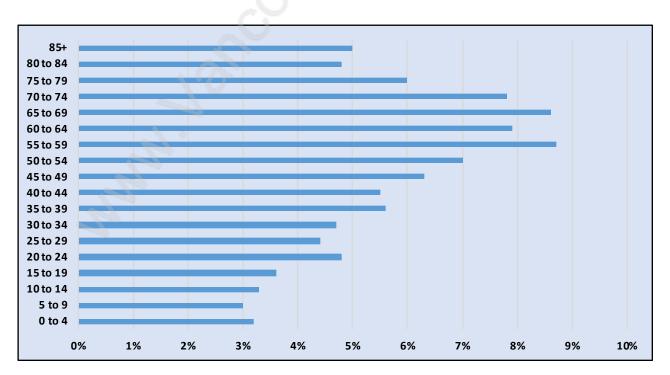

## **White Rock**



# **Population Trends in White Rock**



# Population by Age in White Rock



## Population Age 15+ by Income Status in White Rock

**Total Population Age 15 - 17,874** 



## Households by Income in White Rock

Total Number of Households - 10,479 / Average Household Income - \$92,161



#### **Families in White Rock**

#### Average Persons per Family - 2.6



#### Children at Home in White Rock

#### Total Number of Children at Home - 3,800



## **Family Structure in White Rock**

Total Number of Families - 5,445 / Average Persons per Family - 2.6



# Households by Household Size in White Rock

**Total Number of Households - 10,479** 



# **Dwellings in White Rock**



# Population Age 15+ in White Rock



#### Labour Force by Occupation in White Rock



### **Labour Force Participation in White Rock**



#### Travel To Work in (from) White Rock



# Occupied