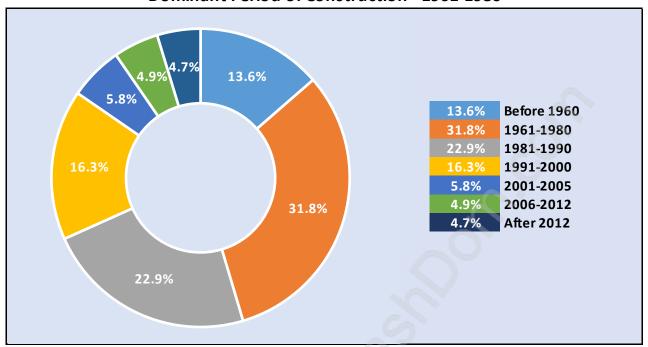

## **Private Dwellings by Period of Construction in White Rock**

**Dominant Period of Construction - 1961-1980** 