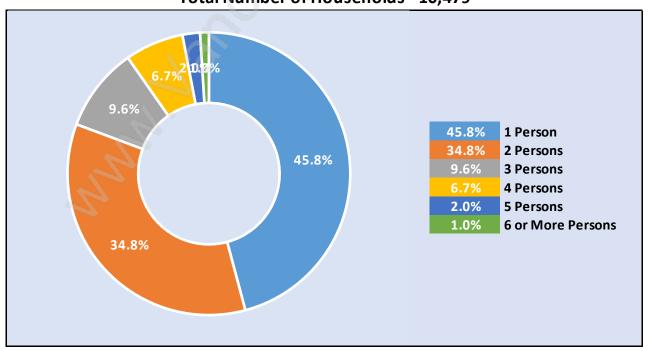

# Households by Household Size in White Rock

**Total Number of Households - 10,479** 