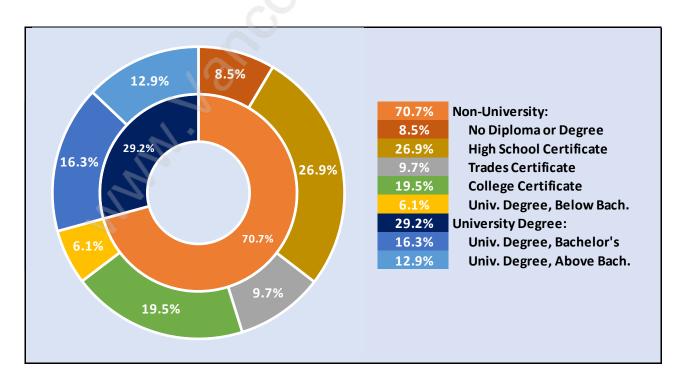

## **White Rock**



# **Population Trends in White Rock**



# Population by Age in White Rock



## Population Age 15+ by Income Status in White Rock

**Total Population Age 15 - 17,874** 



## Households by Income in White Rock

Total Number of Households - 10,479 / Average Household Income - \$92,161



#### **Families in White Rock**

#### Average Persons per Family - 2.6



#### Children at Home in White Rock

#### Total Number of Children at Home - 3,800



## **Family Structure in White Rock**

Total Number of Families - 5,445 / Average Persons per Family - 2.6



# Households by Household Size in White Rock

**Total Number of Households - 10,479** 



# **Dwellings in White Rock**



# Population Age 15+ in White Rock



#### Labour Force by Occupation in White Rock



### **Labour Force Participation in White Rock**



#### Travel To Work in (from) White Rock



# Occupied Dwellings by Structure Type in White Rock Dominant Bulding Type - Apartment, building low and high rise



## **Private Dwellings by Period of Construction in White Rock**

**Dominant Period of Construction - 1961-1980** 



# Population by Religion in White Rock



## Population by Home Languages in White Rock