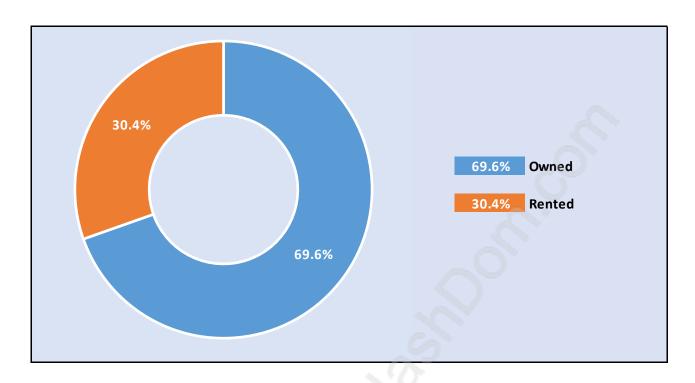

## **White Rock**



# **Population Trends in White Rock**



# Population by Age in White Rock



## Population Age 15+ by Income Status in White Rock

**Total Population Age 15 - 17,874** 



## Households by Income in White Rock

Total Number of Households - 10,479 / Average Household Income - \$92,161



#### **Families in White Rock**

#### Average Persons per Family - 2.6



#### Children at Home in White Rock

#### Total Number of Children at Home - 3,800



## **Family Structure in White Rock**

Total Number of Families - 5,445 / Average Persons per Family - 2.6



# Households by Household Size in White Rock

**Total Number of Households - 10,479** 



# **Dwellings in White Rock**



# Population Age 15+ in White Rock



#### Labour Force by Occupation in White Rock



### **Labour Force Participation in White Rock**



#### Travel To Work in (from) White Rock



# Occupied Dwellings by Structure Type in White Rock Dominant Bulding Type - Apartment, building low and high rise



## **Private Dwellings by Period of Construction in White Rock**

**Dominant Period of Construction - 1961-1980** 



# Population by Religion in White Rock



## Population by Home Languages in White Rock