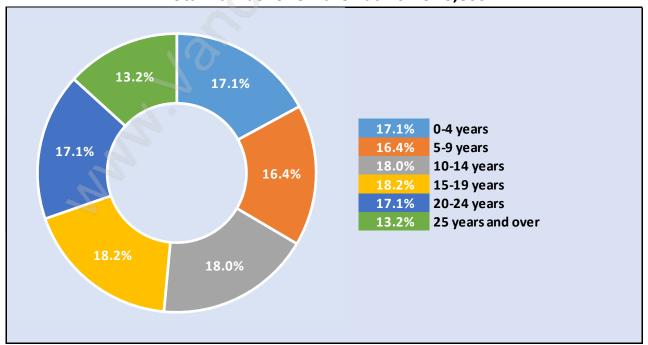

## **Private Dwellings by Period of Construction in White Rock**

**Dominant Period of Construction - 1961-1980** 