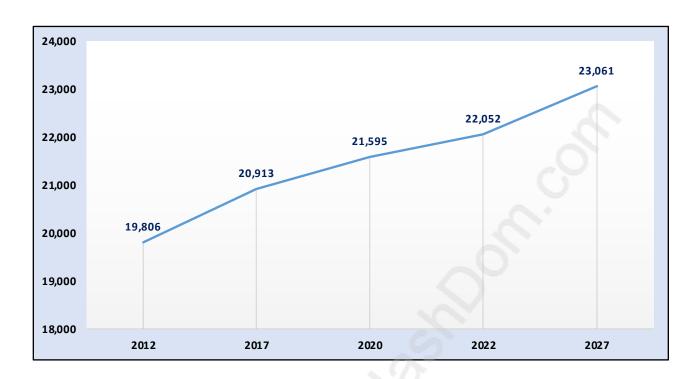

## **White Rock**



# **Population Trends in White Rock**



# Population by Age in White Rock



## Population Age 15+ by Income Status in White Rock

**Total Population Age 15 - 17,874** 



## Households by Income in White Rock

Total Number of Households - 10,479 / Average Household Income - \$92,161



#### **Families in White Rock**

#### Average Persons per Family - 2.6



#### Children at Home in White Rock

#### Total Number of Children at Home - 3,800



## **Family Structure in White Rock**

Total Number of Families - 5,445 / Average Persons per Family - 2.6



# Households by Household Size in White Rock

**Total Number of Households - 10,479** 



# **Dwellings in White Rock**



# Population Age 15+ in White Rock



#### Labour Force by Occupation in White Rock



### **Labour Force Participation in White Rock**



#### Travel To Wor