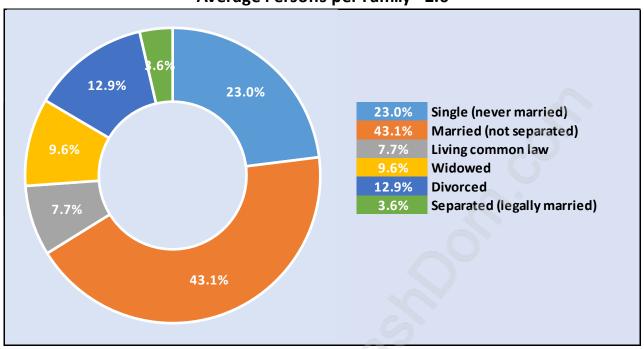

#### Average Persons per Family - 2.6

## **Family Structure in White Rock**

Total Number of Families - 5,445 / Average Persons per Family - 2.6