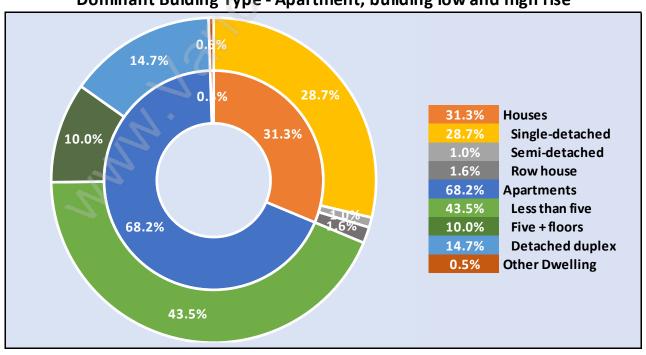

# Occupied Dwellings by Structure Type in White Rock Dominant Bulding Type - Apartment, building low and high rise