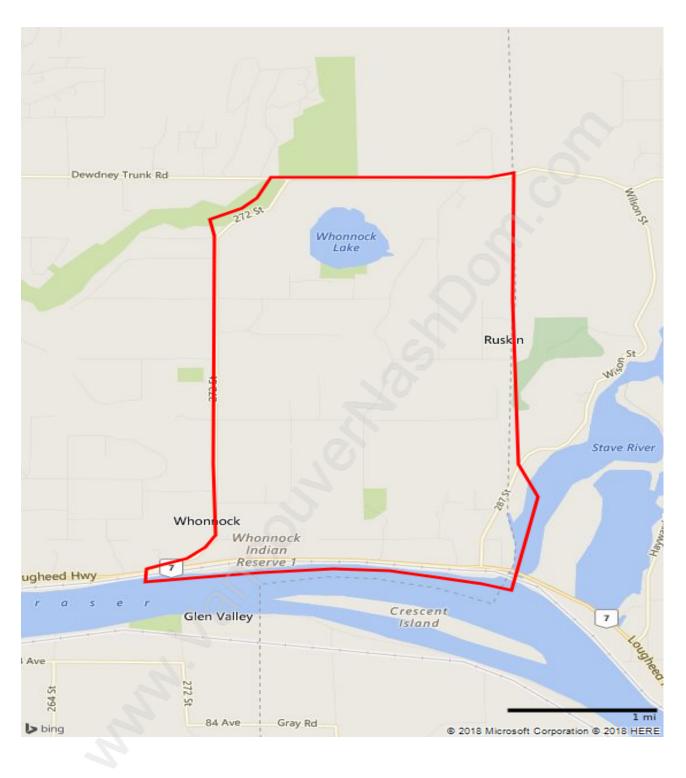

#### Whonnock





## **Population Trends in Whonnock**

Population by Age in Whonnock





# Population Age 15+ by Income Status in Whonnock

Total Population Age 15 - 1,449

#### Households by Income in Whonnock





#### **Families in Whonnock**

Average Persons per Family - 3.2



# Children at Home in Whonnock Total Number of Children at Home - 529





## Family Structure in Whonnock Total Number of Families - 489 / Average Persons per Family - 3.2

#### Households by Household Size in Whonnock Total Number of Households - 672



#### **Dwellings in Whonnock**



## Population Age 15+ in Whonnock





#### Labour Force Participation in Whonnock





# Occupied Dwellings by Structure Type in Whonnock





## Private Dwellings by Period of Construction in Whonnock Dominant Period of Construction - 19