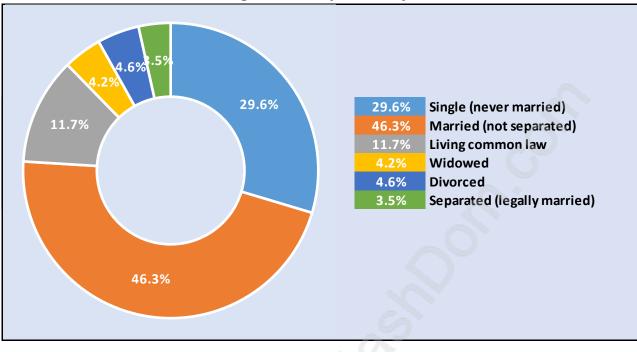

## Family Structure in Whonnock Total Number of Families - 489 / Average Persons per Family - 3.2