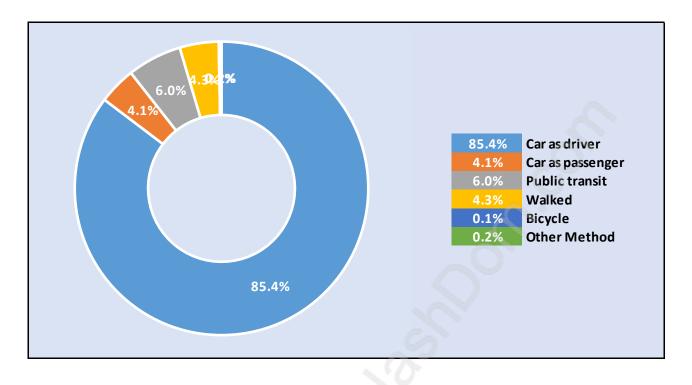

#### Whonnock





## **Population Trends in Whonnock**

Population by Age in Whonnock





# Population Age 15+ by Income Status in Whonnock

Total Population Age 15 - 1,449

#### Households by Income in Whonnock





#### **Families in Whonnock**

Average Persons per Family - 3.2



# Children at Home in Whonnock Total Number of Children at Home - 529





## Family Structure in Whonnock Total Number of Families - 489 / Average Persons per Family - 3.2

#### Households by Household Size in Whonnock Total Number of Households - 672



#### **Dwellings in Whonnock**



## Population Age 15+ in Whonnock





#### Labour Force Participation in Whonnock





# Occupied Dwellings by Structure Type in Whonnock





## Private Dwellings by Period of Construction in Whonnock Dominant Period of Construction - 1961-1980

## **Population by Religion in Whonnock**



# Population by Home Languages in Whonnock

|                      | 0%          | 10% | 20% | 30% | 40% | <b>50%</b> | 60% | 70% | 80% | 90% | 100%  | 110% |
|----------------------|-------------|-----|-----|-----|-----|------------|-----|-----|-----|-----|-------|------|
| English              |             |     |     |     |     |            |     |     |     |     | 95.89 | 6    |
| Other Languages      |             | 7%  |     |     |     |            |     |     |     |     |       |      |
| Tagalog              |             | 5%  |     |     |     |            |     |     |