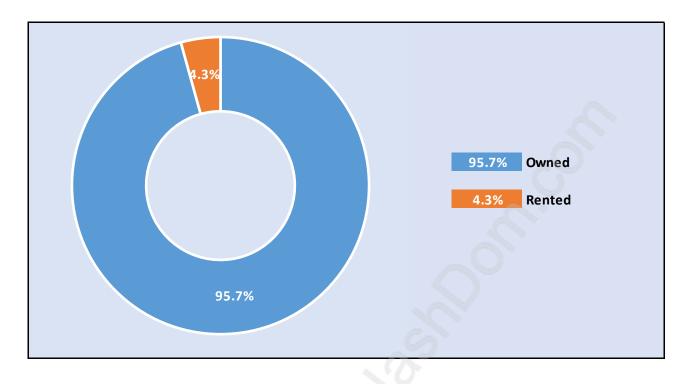

#### Whonnock





## **Population Trends in Whonnock**

Population by Age in Whonnock





# Population Age 15+ by Income Status in Whonnock

Total Population Age 15 - 1,449

#### Households by Income in Whonnock





#### **Families in Whonnock**

Average Persons per Family - 3.2



# Children at Home in Whonnock Total Number of Children at Home - 529





## Family Structure in Whonnock Total Number of Families - 489 / Average Persons per Family - 3.2

#### Households by Household Size in Whonnock Total Number of Households - 672



#### **Dwellings in Whonnock**



## Population Age 15+ in Whonnock





#### Labour Force Participation in Whonnock





# Occupied Dwellings by Structure Type in Whonnock





## Private Dwellings by Period of Construction in Whonnock Dominant Period of Construction - 1961-1980

## **Population by Religion in Whonnock**



# Population by Home Languages in Whonnock

|                      | 0%          | 10% | 20% | 30% | 40% | <b>50%</b> | 60% | 70% | 80% | 90% | 100%  | 110% |
|----------------------|-------------|-----|-----|-----|-----|------------|-----|-----|-----|-----|-------|------|
| English              |             |     |     |     |     |            |     |     |     |     | 95.89 | 6    |
| Other Languages      |             | 7%  |     |     |     |            |     |     |     |     |       |      |
|