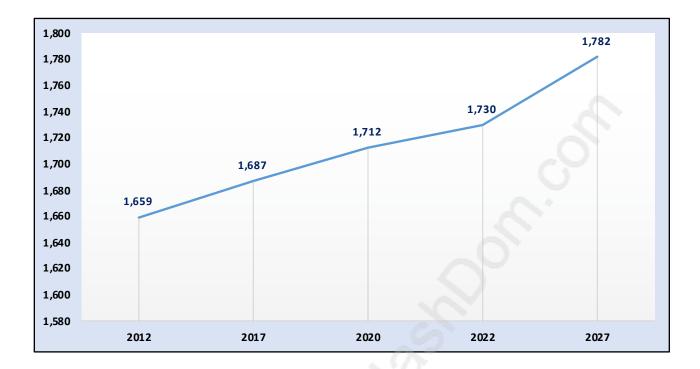

#### Whonnock





## **Population Trends in Whonnock**

Population by Age in Whonnock





# Population Age 15+ by Income Status in Whonnock

Total Population Age 15 - 1,449

#### Households by Income in Whonnock





#### **Families in Whonnock**

Average Persons per Family - 3.2



# Children at Home in Whonnock Total Number of Children at Home - 529





## Family Structure in Whonnock Total Number of Families - 489 / Average Persons per Family - 3.2

#### Households by Household Size in Whonnock Total Number of Households - 672



#### **Dwellings in Whonnock**



## Population Age 15+ in Whonnock





#### Labour Force Participation in Whonnock





# Occupied Dwellings by Structure Type in Whonnock





## Private Dwellings by Period of Construction in Whonnock Dominant Period of Construction - 1961