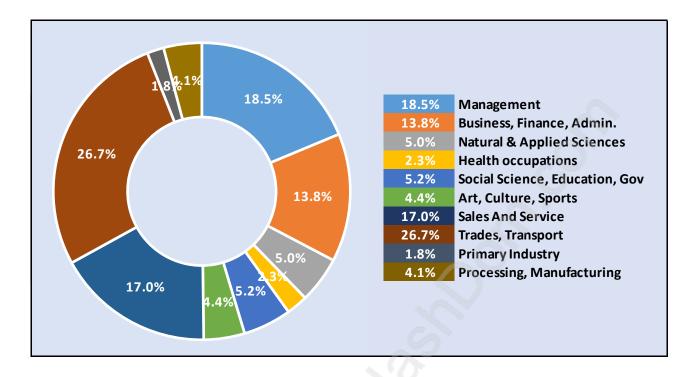

#### Whonnock





## **Population Trends in Whonnock**

Population by Age in Whonnock





# Population Age 15+ by Income Status in Whonnock

Total Population Age 15 - 1,449

#### Households by Income in Whonnock





#### **Families in Whonnock**

Average Persons per Family - 3.2



# Children at Home in Whonnock Total Number of Children at Home - 529





## Family Structure in Whonnock Total Number of Families - 489 / Average Persons per Family - 3.2

#### Households by Household Size in Whonnock Total Number of Households - 672



#### **Dwellings in Whonnock**



## Population Age 15+ in Whonnock





#### Labour Force Participation in Whonnock





# Occupied Dwellings by Structure Type in Whonnock





## Private Dwellings by Period of Construction in Whonnock Dominant Period of Construction - 1961-1980

## **Population by Religion in Whonnock**



# Population by Home Languages in Whonnock

|                      | 0%          | 10% | 20% | 30% | 40% | <b>50%</b> | 60% | 70% | 80% | 90% | 100%  | 110% |
|----------------------|-------------|-----|-----|-----|-----|------------|-----|-----|-----|-----|-------|------|
| English              |             |     |     |     |     |            |     |     |     |     | 95.89 | 6    |
| Other Languages      |             | 7%  |     |     |     |            |     |     |     |     |       |      |
| Tagalog              |             | 5