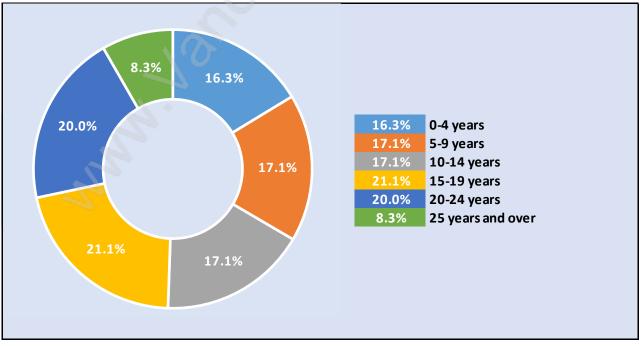

#### Whonnock





## **Population Trends in Whonnock**

Population by Age in Whonnock





# Population Age 15+ by Income Status in Whonnock

Total Population Age 15 - 1,449

#### Households by Income in Whonnock





#### **Families in Whonnock**

Average Persons per Family - 3.2



# Children at Home in Whonnock Total Number of Children at Home - 529





## Family Structure in Whonnock Total Number of Families - 489 / Average Persons per Family - 3.2

#### Households by Household Size in Whonnock Total Number of Households - 672



#### **Dwellings in Whonnock**



## Population Age 15+ in Whonnock





#### Labour Force Participation in Whonnock





# Occupied Dwellings by Structure Type in Whonnock





## Private Dwellings by Period of Construction in Whonnock Dominant Period of Construction - 1961-1980

## **Population by Religion in Whonnock**



# Population by Home Languages in Whonnock

|                      | 0%          | 10% | 20% | 30% | 40% | <b>50%</b> | 60% | 70% | 80% | 90% | 100%  | 110% |
|----------------------|-------------|-----|-----|-----|-----|------------|-----|-----|-----|-----|-------|------|
| English