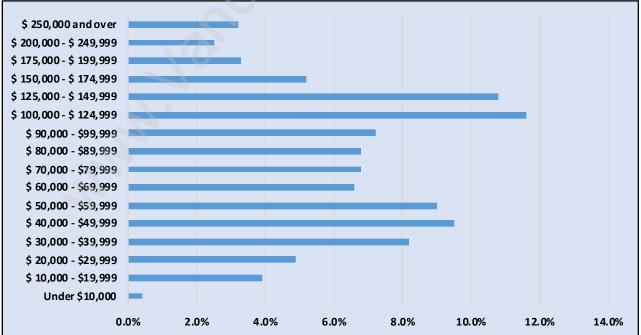

## Family Structure in Whonnock Total Number of Families - 489 / Average Persons per Family - 3.2