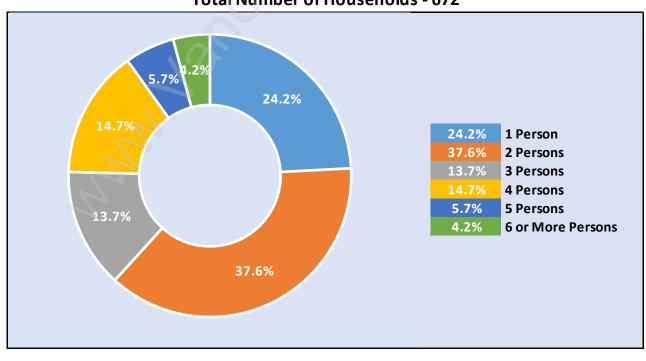

#### Whonnock





## **Population Trends in Whonnock**

Population by Age in Whonnock





# Population Age 15+ by Income Status in Whonnock

Total Population Age 15 - 1,449

#### Households by Income in Whonnock





#### **Families in Whonnock**

Average Persons per Family - 3.2



# Children at Home in Whonnock Total Number of Children at Home - 529





## Family Structure in Whonnock Total Number of Families - 489 / Average Persons per Family - 3.2

#### Households by Household Size in Whonnock Total Number of Households - 672



#### **Dwellings in Whonnock**



## Population Age 15+ in Whonnock





#### Labour Force Participation in Whonnock





# Occupied Dwellings by Structure Type in Whonnock





## Private Dwellings by Period of Construction in Whonnock Dominant Period of Construction - 1961-1980

## **Population by Religion in Whonnock**



# Population by Home Languages in Whonnock

|                      | 0%          | 10% | 20% | 30% | 40% | <b>50%</b> | 60% | 70% | 80% | 90% | 100%  | 110% |
|----------------------|-------------|-----|-----|-----|-----|------------|-----|-----|-----|-----|-------|------|
| English              |             |     |     |     |     |            |     |     |     |     | 95.89 | 6    |
| Other Languages      |             | 7%  |     |     |     |            |     |