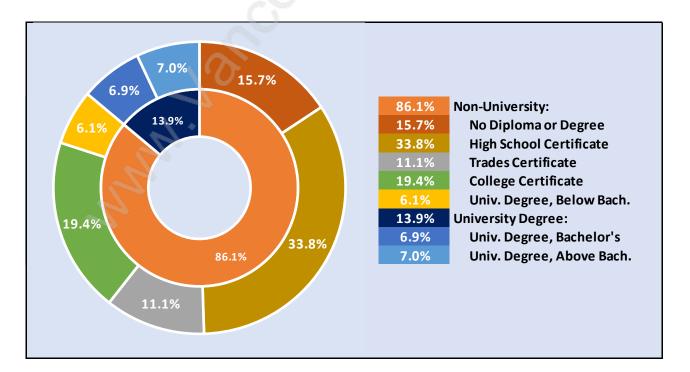

#### Whonnock





## **Population Trends in Whonnock**

Population by Age in Whonnock





# Population Age 15+ by Income Status in Whonnock

Total Population Age 15 - 1,449

#### Households by Income in Whonnock





#### **Families in Whonnock**

Average Persons per Family - 3.2



# Children at Home in Whonnock Total Number of Children at Home - 529





## Family Structure in Whonnock Total Number of Families - 489 / Average Persons per Family - 3.2

#### Households by Household Size in Whonnock Total Number of Households - 672



#### **Dwellings in Whonnock**



## Population Age 15+ in Whonnock





#### Labour Force Participation in Whonnock





# Occupied Dwellings by Structure Type in Whonnock





## Private Dwellings by Period of Construction in Whonnock Dominant Period of Construction - 1961-1980

## **Population by Religion in Whonnock**



# Population by Home Languages in Whonnock

|                      | 0%          | 10% | 20% | 30% | 40% | <b>50%</b> | 60% | 70% | 80% | 90% | 100%  | 110% |
|----------------------|-------------|-----|-----|-----|-----|------------|-----|-----|-----|-----|-------|------|
| English              |             |     |     |     |     |            |     |     |     |     | 95.89 | 6    |
| Other Languages      |             | 7%  |     |     |     |            |     |     |     |     |       |      |
| Tagalog              |             |