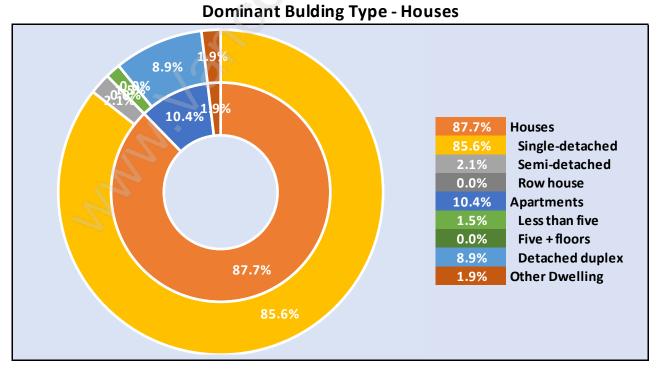

#### Whonnock





## **Population Trends in Whonnock**

Population by Age in Whonnock





# Population Age 15+ by Income Status in Whonnock

Total Population Age 15 - 1,449

#### Households by Income in Whonnock





#### **Families in Whonnock**

Average Persons per Family - 3.2



# Children at Home in Whonnock Total Number of Children at Home - 529





## Family Structure in Whonnock Total Number of Families - 489 / Average Persons per Family - 3.2

#### Households by Household Size in Whonnock Total Number of Households - 672



#### **Dwellings in Whonnock**



## Population Age 15+ in Whonnock





#### Labour Force Participation in Whonnock





# Occupied Dwellings by Structure Type in Whonnock





## Private Dwellings by Period of Construction in Whonnock Dominant Period of Construction - 1961-1980

## **Population by Religion in Whonnock**



# Population by Home Languages in Whonnock

|                      | 0%          | 10% | 20% | 30% | 40% | <b>50%</b> | 60% | 70% | 80% | 90% | 100%  | 110% |
|----------------------|-------------|-----|-----|-----|-----|------------|-----|-----|-----|-----|-------|------|
| English              |             |     |     |     |     |            |     |     |     |     | 95.89 | 6    |
| Other Languages      |             | 7%  |     |     |     |            |     |     |     |     |       |      |
| Tagalog              |             | 5%  |     |     |     |            |     |     |     |     |       |      |
| Mandarin             |