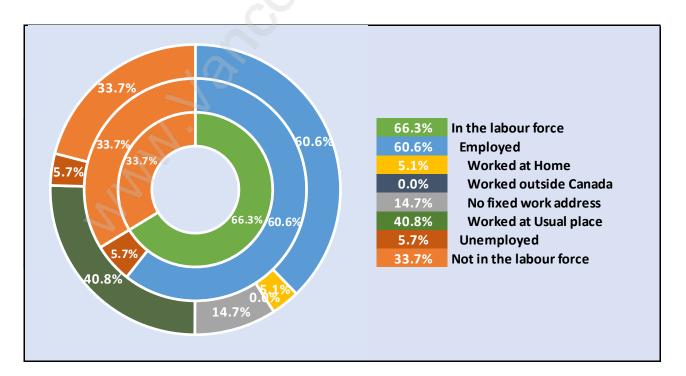

#### Whonnock





## **Population Trends in Whonnock**

Population by Age in Whonnock





# Population Age 15+ by Income Status in Whonnock

Total Population Age 15 - 1,449

#### Households by Income in Whonnock





#### **Families in Whonnock**

Average Persons per Family - 3.2



# Children at Home in Whonnock Total Number of Children at Home - 529





## Family Structure in Whonnock Total Number of Families - 489 / Average Persons per Family - 3.2

#### Households by Household Size in Whonnock Total Number of Households - 672



#### **Dwellings in Whonnock**



## Population Age 15+ in Whonnock





#### Labour Force Participation in Whonnock





# Occupied Dwellings by Structure Type in Whonnock





## Private Dwellings by Period of Construction in Whonnock Dominant Period of Construction - 1961-1980

## **Population by Religion in Whonnock**



# Population by Home Languages in Whonnock

|                      | 0%          | 10% | 20% | 30% | 40% | <b>50%</b> | 60% | 70% | 80% | 90% | 100%  | 110% |
|----------------------|-------------|-----|-----|-----|-----|------------|-----|-----|-----|-----|-------|------|
| English              |             |     |     |     |     |            |     |     |     |     | 95.89 | 6    |
| Other Languages      |             | 7%  |     |     |     |            |     |     |     |     |       |      |
| Tagalog              |             | 5%  |     |     |     |            |     |     |