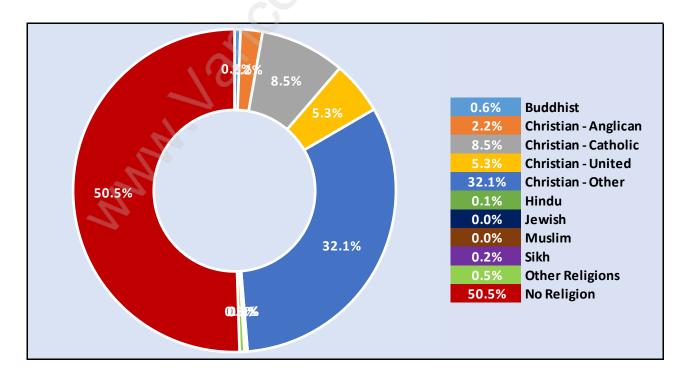

by Age in Whonnock





# Population Age 15+ by Income Status in Whonnock

Total Population Age 15 - 1,449

#### Households by Income in Whonnock





#### **Families in Whonnock**

Average Persons per Family - 3.2



# Children at Home in Whonnock Total Number of Children at Home - 529





## Family Structure in Whonnock Total Number of Families - 489 / Average Persons per Family - 3.2

#### Households by Household Size in Whonnock Total Number of Households - 672



#### **Dwellings in Whonnock**



## Population Age 15+ in Whonnock





#### Labour Force Participation in Whonnock





# Occupied Dwellings by Structure Type in Whonnock





## Private Dwellings by Period of Construction in Whonnock Dominant Period of Construction - 1961-1980

## **Population by Religion in Whonnock**



# Population by Home Languages in Whonnock

|                      | 0%          | 10% | 20% | 30% | 40% | <b>50%</b> | 60% | 70% | 80% | 90% | 100%  | 110% |
|----------------------|-------------|-----|-----|-----|-----|------------|-----|-----|-----|-----|-------|------|
| English              |             |     |     |     |     |            |     |     |     |     | 95.89 | 6    |
| Other Languages      |             | 7%  |     |     |     |            |     |     |     |     |       |      |
| Tagalog              |             | 5%  |     |     |     |            |     |     |     |     |       |      |
| Mandarin             |             | 5%  |     |     |     |            |     |     |     |     |       |      |
| Chinese n.o.s        |             |     |     |     |     |