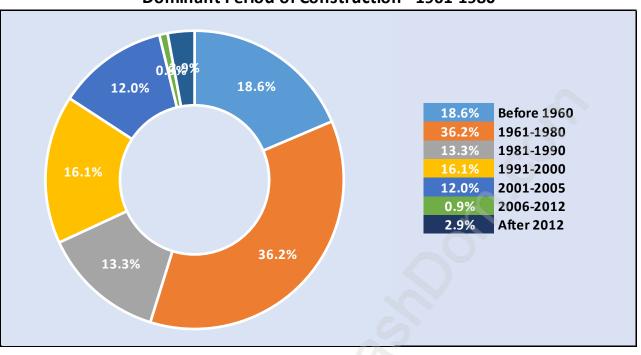

## Private Dwellings by Period of Construction in Whonnock Dominant Period of Construction - 1961-1980