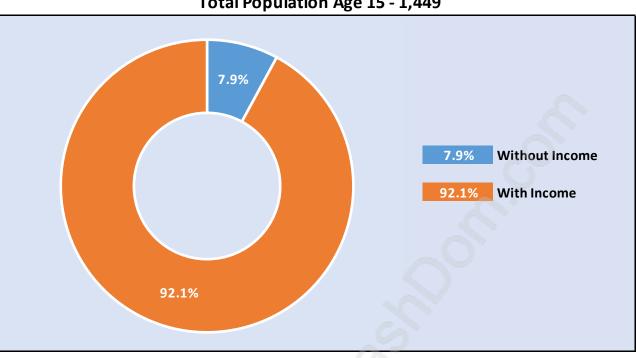

# Population Age 15+ by Income Status in Whonnock

Total Population Age 15 - 1,449