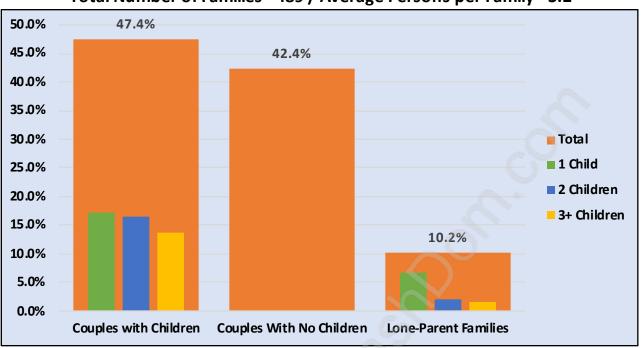

## Family Structure in Whonnock Total Number of Families - 489 / Average Persons per Family - 3.2