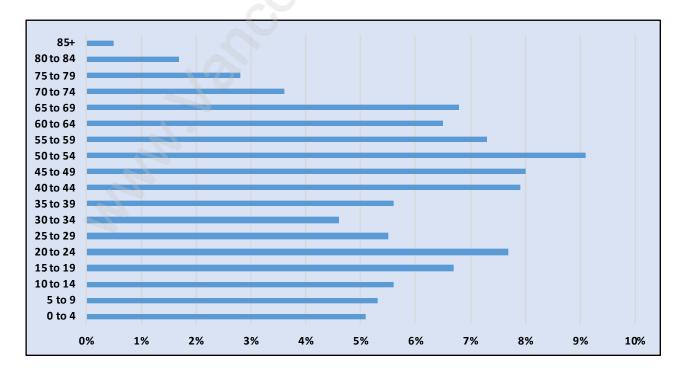

## **Population Trends in Whonnock**

Population by Age in Whonnock

## Population Age 15+ in Whonnock