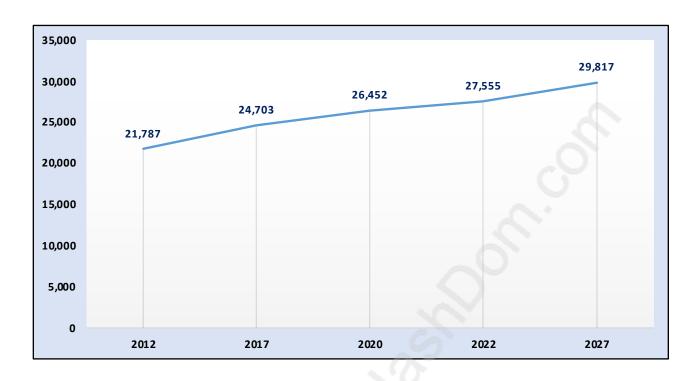

#### Willoughby Heights



#### **Population Trends in Willoughby Heights**



#### Population by Age in Willoughby Heights



## Population Age 15+ by Income Status in Willoughby Heights



#### Households by Income in Willoughby Heights

Total Number of Households - 8,258 / Average Household Income - \$110,213



#### **Families in Willoughby Heights**

**Average Persons per Family - 3.4** 



#### **Children at Home in Willoughby Heights**

Total Number of Children at Home - 9,000



#### **Family Structure in Willoughby Heights**

Total Number of Families - 6,594 / Average Persons per Family - 3.4



## Households by Household Size in Willoughby Heights

**Total Number of Households - 8,258** 



#### **Dwellings in Willoughby Heights**



#### Population Age 15+ in Willoughby Heights



#### **Labour Force by Occupation in Willoughby Heights**



#### **Labour