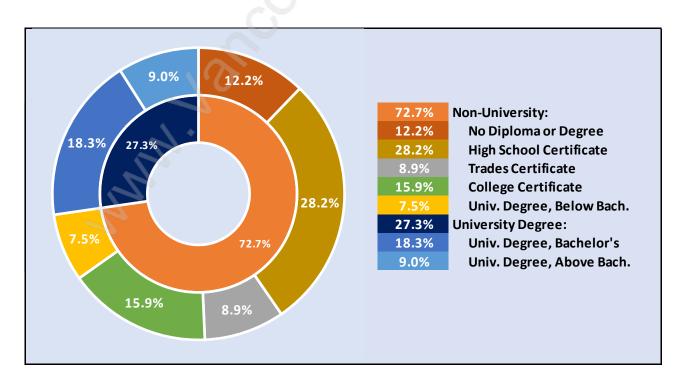

### Willoughby Heights



#### **Population Trends in Willoughby Heights**



#### Population by Age in Willoughby Heights



## Population Age 15+ by Income Status in Willoughby Heights



#### Households by Income in Willoughby Heights

Total Number of Households - 8,258 / Average Household Income - \$110,213



#### **Families in Willoughby Heights**

**Average Persons per Family - 3.4** 



#### **Children at Home in Willoughby Heights**

Total Number of Children at Home - 9,000



#### **Family Structure in Willoughby Heights**

Total Number of Families - 6,594 / Average Persons per Family - 3.4



## Households by Household Size in Willoughby Heights

**Total Number of Households - 8,258** 



#### **Dwellings in Willoughby Heights**



#### Population Age 15+ in Willoughby Heights



#### **Labour Force by Occupation in Willoughby Heights**



#### **Labour Force Participation in Willoughby Heights**



#### Travel To Work in (from) Willoughby Heights



# Occupied Dwellings by Structure Type in Willoughby Heights Dominant Bulding Type - Houses



## Private Dwellings by Period of Construction in Willoughby Heights



#### Population by Religion in Willoughby Heights



#### Population by Home Languages in Willoughby Heights