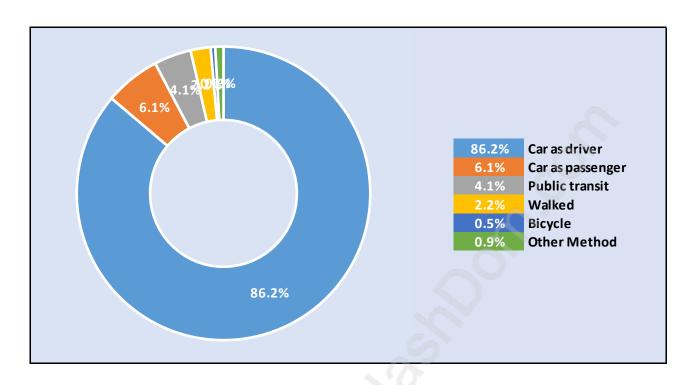

ghby Heights



#### Households by Income in Willoughby Heights

Total Number of Households - 8,258 / Average Household Income - \$110,213



#### **Families in Willoughby Heights**

**Average Persons per Family - 3.4** 



#### **Children at Home in Willoughby Heights**

Total Number of Children at Home - 9,000



#### **Family Structure in Willoughby Heights**

Total Number of Families - 6,594 / Average Persons per Family - 3.4



## Households by Household Size in Willoughby Heights

**Total Number of Households - 8,258** 



#### **Dwellings in Willoughby Heights**



#### Population Age 15+ in Willoughby Heights



#### **Labour Force by Occupation in Willoughby Heights**



#### **Labour Force Participation in Willoughby Heights**



#### Travel To Work in (from) Willoughby Heights



# Occupied Dwellings by Structure Type in Willoughby Heights Dominant Bulding Type - Houses



## Private Dwellings by Period of Construction in Willoughby Heights



#### Population by Religion in Willoughby Heights



#### Population by Home Languages in Willoughby Heights