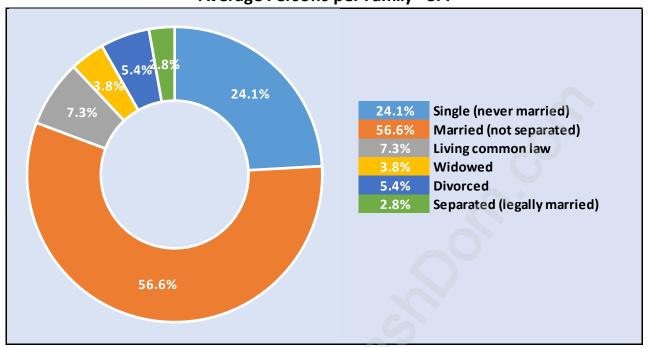

#### Willoughby Heights



#### **Population Trends in Willoughby Heights**



#### Population by Age in Willoughby Heights



## Population Age 15+ by Income Status in Willoughby Heights



#### Households by Income in Willoughby Heights

Total Number of Households - 8,258 / Average Household Income - \$110,213



#### **Families in Willoughby Heights**

**Average Persons per Family - 3.4** 



#### **Children at Home in Willoughby Heights**

Total Number of Children at Home - 9,000



#### **Family Structure in Willoughby Heights**

Total Number of Families - 6,594 / Average Persons per Family - 3.4



## Households by Household Size in Willoughby Heights

**Total Number of Households - 8,258** 



#### **Dwellings in Willoughby Heights**



#### Population Age 15+ in Willoughby Heights



#### **Labour Force by Occupation in Willoughby Heights**



#### **Labour Force Participation in Willoughby Heights**



#### Travel To Work in (from) Willoughby Heights



# Occupied Dwellings by Structure Type in Willoughby Heights Dominant Bulding Type - Houses



## Private Dwellings by Period of Construction in Willoughby Heights



#### Population by Religion in Willoughby Heights