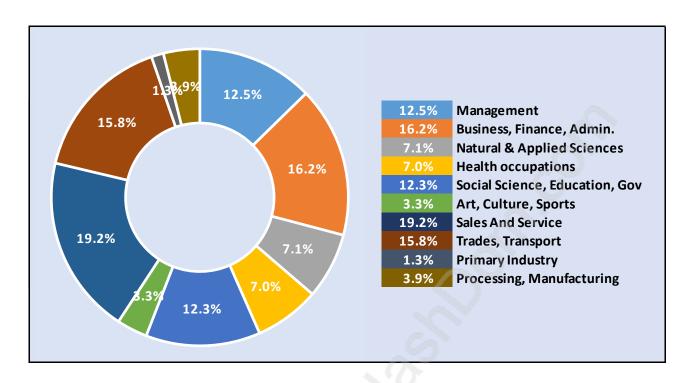

hby Heights**



#### Population by Age in Willoughby Heights



## Population Age 15+ by Income Status in Willoughby Heights



#### Households by Income in Willoughby Heights

Total Number of Households - 8,258 / Average Household Income - \$110,213



#### **Families in Willoughby Heights**

**Average Persons per Family - 3.4** 



#### **Children at Home in Willoughby Heights**

Total Number of Children at Home - 9,000



#### **Family Structure in Willoughby Heights**

Total Number of Families - 6,594 / Average Persons per Family - 3.4



## Households by Household Size in Willoughby Heights

**Total Number of Households - 8,258** 



#### **Dwellings in Willoughby Heights**



#### Population Age 15+ in Willoughby Heights



#### **Labour Force by Occupation in Willoughby Heights**



#### **Labour Force Participation in Willoughby Heights**



#### Travel To Work in (from) Willoughby Heights



# Occupied Dwellings by Structure Type in Willoughby Heights Dominant Bulding Type - Houses



## Private Dwellings by Period of Construction in Willoughby Heights



#### Population by Religion in Willoughby Heights



#### Population by Home Languages in Willoughby Heights