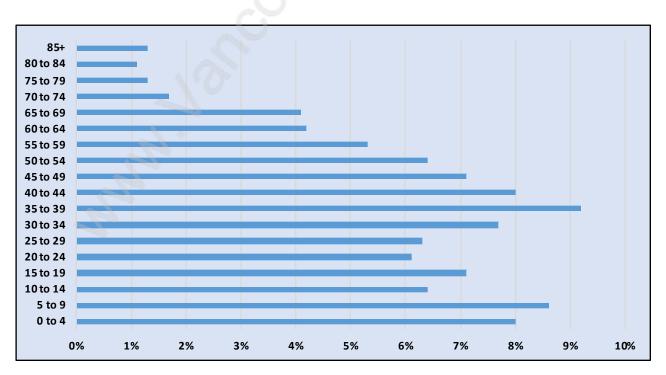

#### Willoughby Heights



#### **Population Trends in Willoughby Heights**



#### Population by Age in Willoughby Heights



## Population Age 15+ by Income Status in Willoughby Heights



#### Households by Income in Willoughby Heights

Total Number of Households - 8,258 / Average Household Income - \$110,213



#### **Families in Willoughby Heights**

**Average Persons per Family - 3.4** 



#### **Children at Home in Willoughby Heights**

Total Number of Children at Home - 9,000



#### **Family Structure in Willoughby Heights**

Total Number of Families - 6,594 / Average Persons per Family - 3.4



## Households by Household Size in Willoughby Heights

**Total Number of Households - 8,258** 



#### **Dwellings in Willoughby Heights**



#### Population Age 15+ in Willoughby Heights



#### **Labour Force by Occupation in Willoughby Heights**



#### **Labour Force Participation in Willoughby Heights**