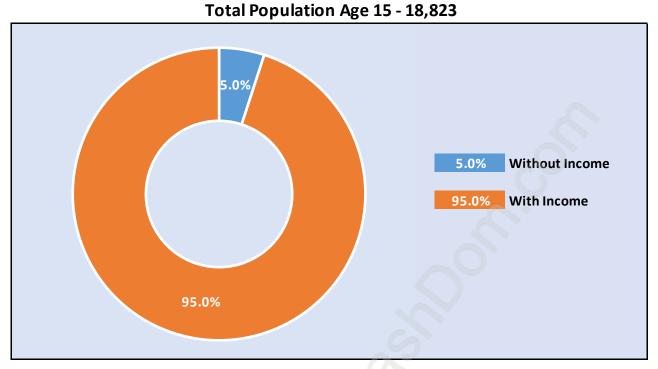

## Population Age 15+ by Income Status in Willoughby Heights

#### Population Age 15+ in Willoughby Heights