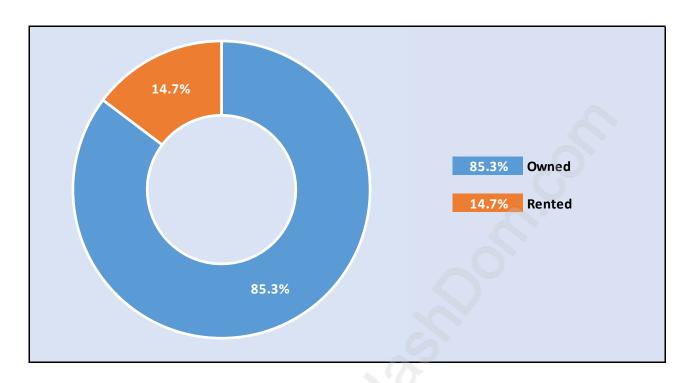

#### Willoughby Heights



#### **Population Trends in Willoughby Heights**



#### Population by Age in Willoughby Heights



## Population Age 15+ by Income Status in Willoughby Heights



#### Households by Income in Willoughby Heights

Total Number of Households - 8,258 / Average Household Income - \$110,213



#### **Families in Willoughby Heights**

**Average Persons per Family - 3.4** 



#### **Children at Home in Willoughby Heights**

Total Number of Children at Home - 9,000



#### **Family Structure in Willoughby Heights**

Total Number of Families - 6,594 / Average Persons per Family - 3.4



## Households by Household Size in Willoughby Heights

**Total Number of Households - 8,258** 



#### **Dwellings in Willoughby Heights**



#### Population Age 15+ in Willoughby Heights



#### **Labour Force by Occupation in Willoughby Heights**



#### **Labour Force Participation in Willoughby Heights**



#### Travel To Work in (from) Willoughby Heights



# Occupied Dwellings by Structure Type in Willoughby Heights Dominant Bulding Type - Houses



## Private Dwellings by Period of Construction in Willoughby Heights



#### Population by Religion in Willoughby Heights



#### Population by Home Languages in Willoughby Heights