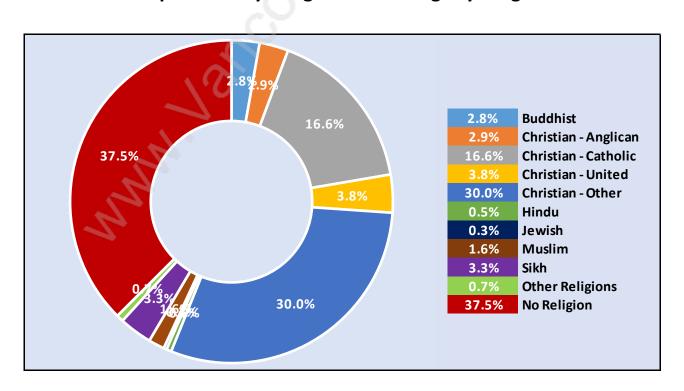

#### **Children at Home in Willoughby Heights**

Total Number of Children at Home - 9,000



#### **Family Structure in Willoughby Heights**

Total Number of Families - 6,594 / Average Persons per Family - 3.4



## Households by Household Size in Willoughby Heights

**Total Number of Households - 8,258** 



#### **Dwellings in Willoughby Heights**



#### Population Age 15+ in Willoughby Heights



#### **Labour Force by Occupation in Willoughby Heights**



#### **Labour Force Participation in Willoughby Heights**



#### Travel To Work in (from) Willoughby Heights



# Occupied Dwellings by Structure Type in Willoughby Heights Dominant Bulding Type - Houses



## Private Dwellings by Period of Construction in Willoughby Heights



#### Population by Religion in Willoughby Heights



#### Population by Home Languages in Willoughby Heights