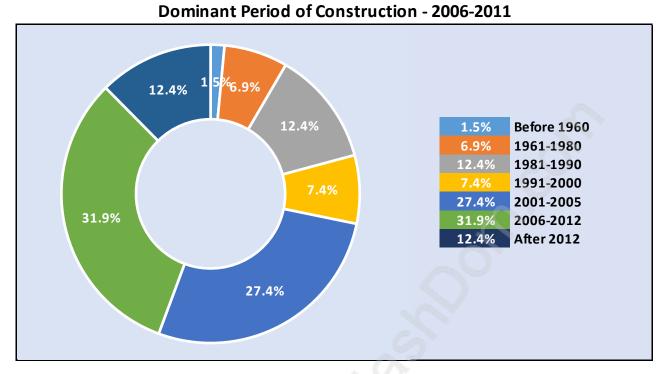

ghby Heights**

**Average Persons per Family - 3.4** 



#### **Children at Home in Willoughby Heights**

Total Number of Children at Home - 9,000



#### **Family Structure in Willoughby Heights**

Total Number of Families - 6,594 / Average Persons per Family - 3.4



## Households by Household Size in Willoughby Heights

**Total Number of Households - 8,258** 



#### **Dwellings in Willoughby Heights**



#### Population Age 15+ in Willoughby Heights



#### **Labour Force by Occupation in Willoughby Heights**



#### **Labour Force Participation in Willoughby Heights**



#### Travel To Work in (from) Willoughby Heights



# Occupied Dwellings by Structure Type in Willoughby Heights Dominant Bulding Type - Houses



## Private Dwellings by Period of Construction in Willoughby Heights



#### Population by Religion in Willoughby Heights



#### Population by Home Languages in Willoughby Heights