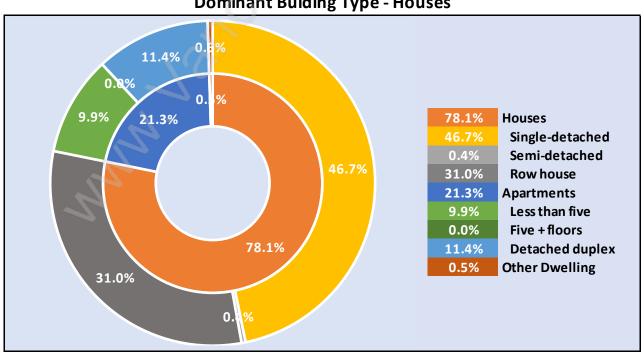

# Occupied Dwellings by Structure Type in Willoughby Heights Dominant Bulding Type - Houses