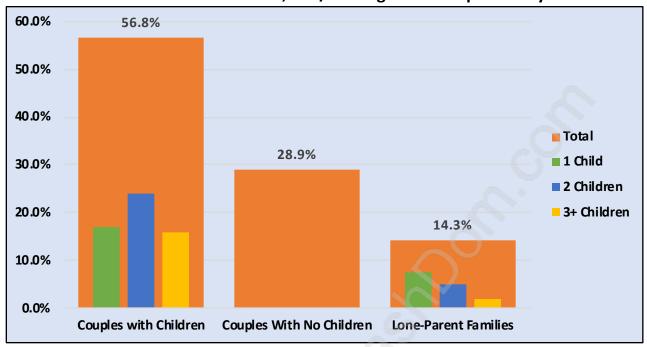

#### **Family Structure in Willoughby Heights**

Total Number of Families - 6,594 / Average Persons per Family - 3.4