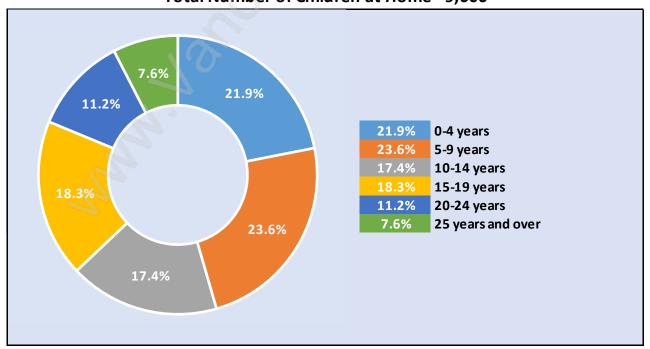

#### **Children at Home in Willoughby Heights**

Total Number of Children at Home - 9,000