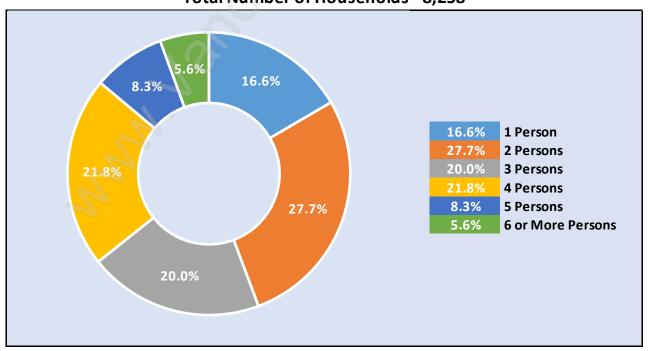

## Households by Household Size in Willoughby Heights

**Total Number of Households - 8,258** 