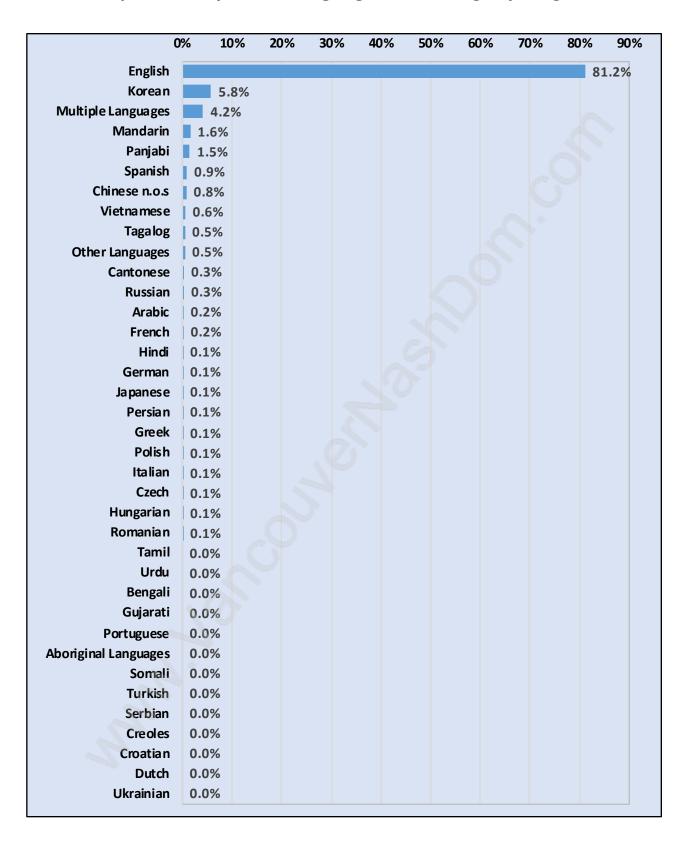

Number of Children at Home - 9,000



#### **Family Structure in Willoughby Heights**

Total Number of Families - 6,594 / Average Persons per Family - 3.4



## Households by Household Size in Willoughby Heights

**Total Number of Households - 8,258** 



#### **Dwellings in Willoughby Heights**



#### Population Age 15+ in Willoughby Heights



#### **Labour Force by Occupation in Willoughby Heights**



#### **Labour Force Participation in Willoughby Heights**



#### Travel To Work in (from) Willoughby Heights



# Occupied Dwellings by Structure Type in Willoughby Heights Dominant Bulding Type - Houses



## Private Dwellings by Period of Construction in Willoughby Heights



#### Population by Religion in Willoughby Heights



#### Population by Home Languages in Willoughby Heights