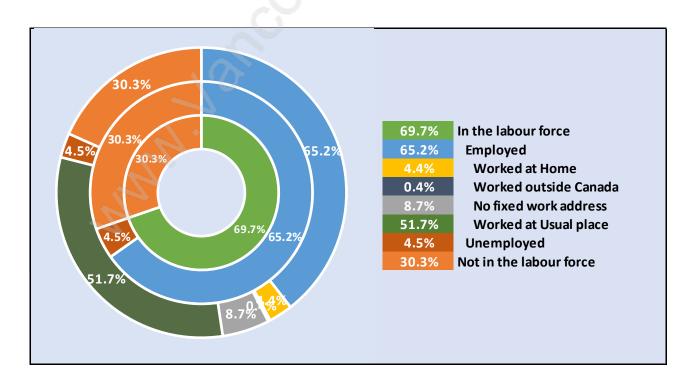

## Population Age 15+ by Income Status in Willoughby Heights



#### Households by Income in Willoughby Heights

Total Number of Households - 8,258 / Average Household Income - \$110,213



#### **Families in Willoughby Heights**

**Average Persons per Family - 3.4** 



#### **Children at Home in Willoughby Heights**

Total Number of Children at Home - 9,000



#### **Family Structure in Willoughby Heights**

Total Number of Families - 6,594 / Average Persons per Family - 3.4



## Households by Household Size in Willoughby Heights

**Total Number of Households - 8,258** 



#### **Dwellings in Willoughby Heights**



#### Population Age 15+ in Willoughby Heights



#### **Labour Force by Occupation in Willoughby Heights**



#### **Labour Force Participation in Willoughby Heights**



#### Travel To Work in (from) Willoughby Heights



# Occupied Dwellings by Structure Type in Willoughby Heights Dominant Bulding Type - Houses



## Private Dwellings by Period of Construction in Willoughby Heights



#### Population by Religion in Willoughby Heights



#### Population by Home Languages in Willoughby Heights