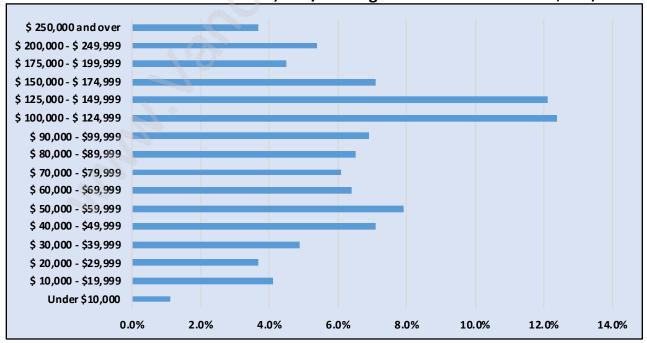

#### Households by Income in Willoughby Heights

Total Number of Households - 8,258 / Average Household Income - \$110,213