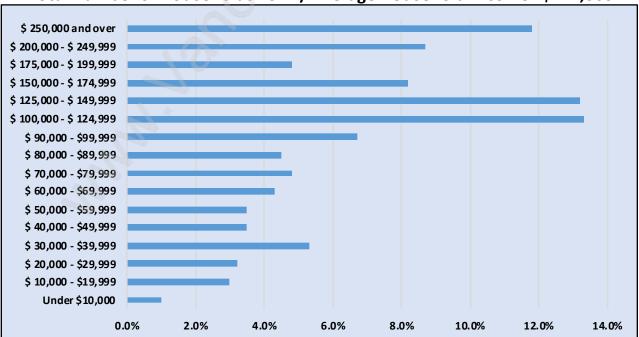

# Total Number of Households - 341 / Average Household Income - \$144,360

Households by Income in Windsor Park