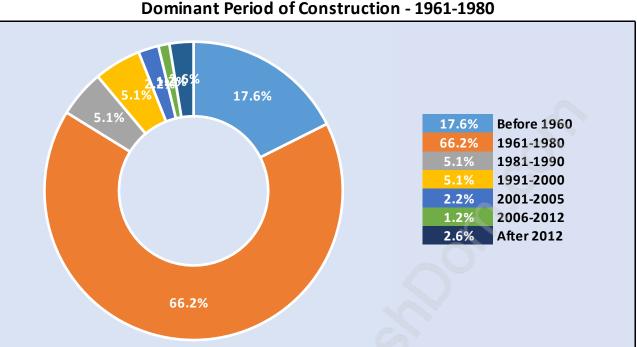

# Private Dwellings by Period of Construction in Windsor Park Dominant Period of Construction - 1961-1980