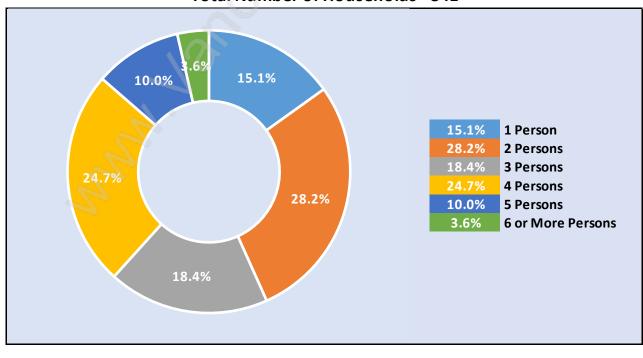

## Households by Household Size in Windsor Park Total Number of Households - 341