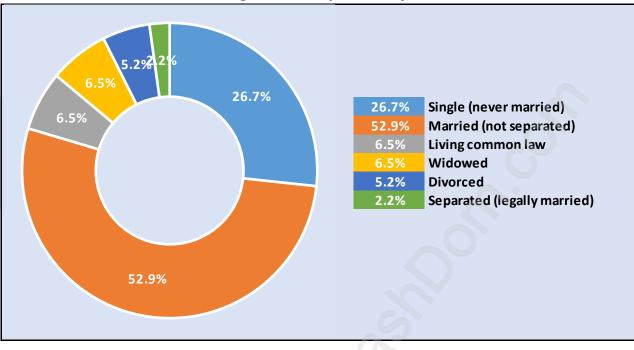

# Total Population Age 15 - 853

Population Age 15+ by Income Status in Windsor Park