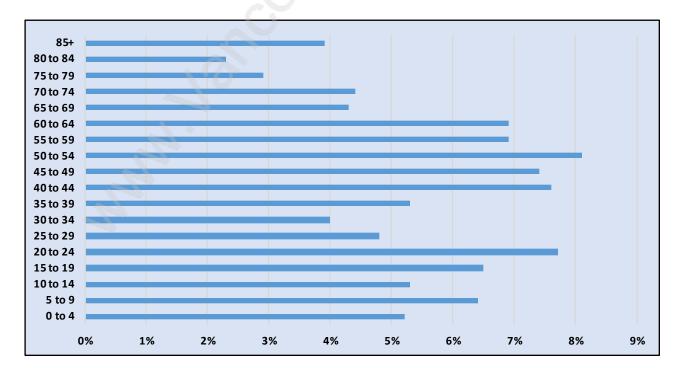

### Windsor Park



1,095 1,089 1,090 1,085 1,079 1,080 1,075 1,072 1,069 1,070 1,064 1,065 1,060 1,055 1,050 2012 2017 2020 2022 2027

**Population Trends in Windsor Park** 

# Population by Age in Windsor Park



# Total Population Age 15 - 853

Population Age 15+ by Income Status in Windsor Park

# Total Number of Households - 341 / Average Household Income - \$144,360

Households by Income in Windsor Park



### **Families in Windsor Park**

Average Persons per Family - 3.1



# **Children at Home in Windsor Park** Total Number of Children at Home - 346





# Family Structure in Windsor Park Total Number of Families - 286 / Average Persons per Family - 3.1

## Households by Household Size in Windsor Park Total Number of Households - 341





# Population Age 15+ in Windsor Park





# Labour Force Participation in Windsor Park



### Travel To Work in (from) Windsor Park



# Occupied Dwellings by Structure Type in Windsor Park Dominant Bulding Type - Houses





# Private Dwellings by Period