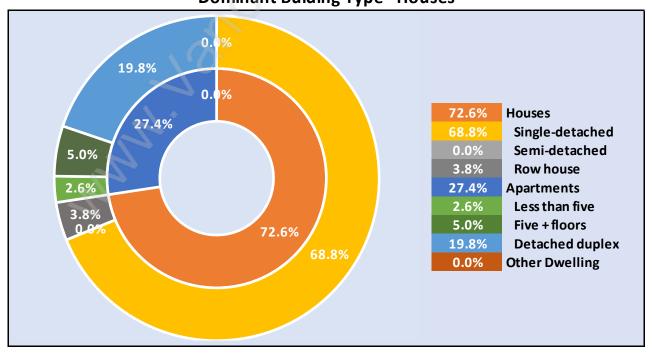

# Occupied Dwellings by Structure Type in Windsor Park Dominant Bulding Type - Houses