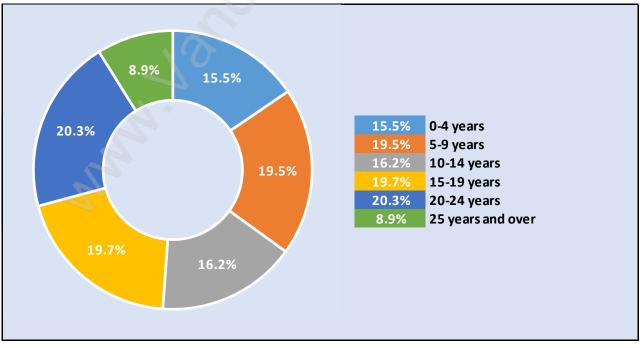

### Windsor Park



1,095 1,089 1,090 1,085 1,079 1,080 1,075 1,072 1,069 1,070 1,064 1,065 1,060 1,055 1,050 2012 2017 2020 2022 2027

**Population Trends in Windsor Park** 

# Population by Age in Windsor Park



# Total Population Age 15 - 853

Population Age 15+ by Income Status in Windsor Park

# Total Number of Households - 341 / Average Household Income - \$144,360

Households by Income in Windsor Park



### **Families in Windsor Park**

Average Persons per Family - 3.1



# **Children at Home in Windsor Park** Total Number of Children at Home - 346





# Family Structure in Windsor Park Total Number of Families - 286 / Average Persons per Family - 3.1

## Households by Household Size in Windsor Park Total Number of Households - 341





# Population Age 15+ in Windsor Park





# Labour Force Participation in Windsor Park



### Travel To Work in (from) Windsor Park



# Occupied Dwellings by Structure Type in Windsor Park Dominant Bulding Type - Houses





# Private Dwellings by Period of Construction in Windsor Park Dominant Period of Construction - 1961-1980

# Population by Religion in Windsor Park



# Population by Home Languages in Windsor Park

|                      | 0% 10% | <b>20%</b> | 30% | 40% | 50% | 60% | 70% | 80% | 90% | 100% |
|----------------------|--------|------------|-----|-----|-----|-----|-----|-----|-----