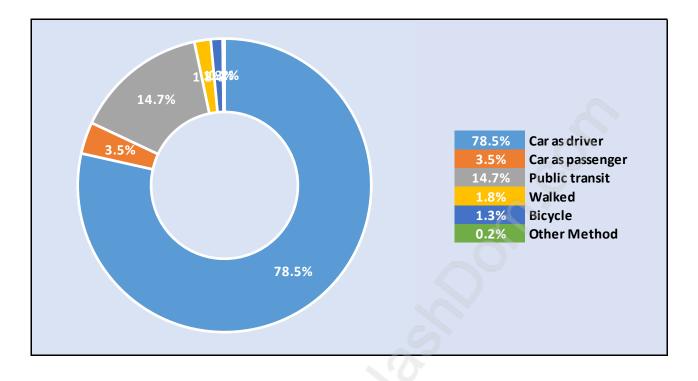

5 1,060 1,055 1,050 2012 2017 2020 2022 2027

**Population Trends in Windsor Park** 

# Population by Age in Windsor Park



# Total Population Age 15 - 853

Population Age 15+ by Income Status in Windsor Park

# Total Number of Households - 341 / Average Household Income - \$144,360

Households by Income in Windsor Park



### **Families in Windsor Park**

Average Persons per Family - 3.1



# **Children at Home in Windsor Park** Total Number of Children at Home - 346





# Family Structure in Windsor Park Total Number of Families - 286 / Average Persons per Family - 3.1

## Households by Household Size in Windsor Park Total Number of Households - 341





# Population Age 15+ in Windsor Park





# Labour Force Participation in Windsor Park



### Travel To Work in (from) Windsor Park



# Occupied Dwellings by Structure Type in Windsor Park Dominant Bulding Type - Houses





# Private Dwellings by Period of Construction in Windsor Park Dominant Period of Construction - 1961-1980

# Population by Religion in Windsor Park



# Population by Home Languages in Windsor Park

|                      | 0% 10% | <b>20%</b> | 30% | 40% | 50% | 60% | 70% | 80% | 90% | 100% |
|----------------------|--------|------------|-----|-----|-----|-----|-----|-----|-----|------|
| English              | -      |            |     |     | I   |     |     | 1   | 89  | .4%  |
| Multiple Languages   | 2.7%   |            |     |     |     |     |     |     |     |      |
| Cantonese            | 1.4%   |            |     |     |     |     |     |     |     |      |
| French               | 1.1