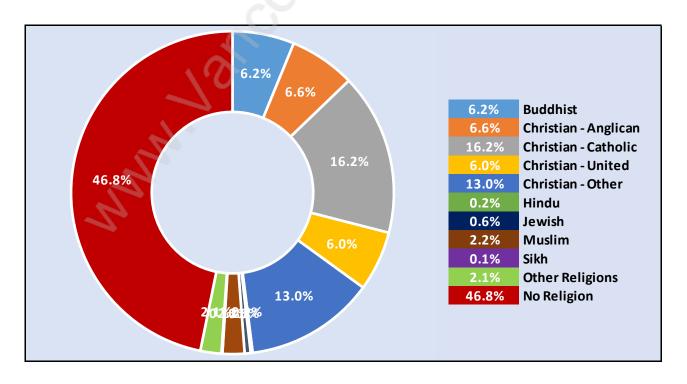

341 / Average Household Income - \$144,360

Households by Income in Windsor Park



### **Families in Windsor Park**

Average Persons per Family - 3.1



# **Children at Home in Windsor Park** Total Number of Children at Home - 346





# Family Structure in Windsor Park Total Number of Families - 286 / Average Persons per Family - 3.1

## Households by Household Size in Windsor Park Total Number of Households - 341





# Population Age 15+ in Windsor Park





# Labour Force Participation in Windsor Park



### Travel To Work in (from) Windsor Park



# Occupied Dwellings by Structure Type in Windsor Park Dominant Bulding Type - Houses





# Private Dwellings by Period of Construction in Windsor Park Dominant Period of Construction - 1961-1980

# Population by Religion in Windsor Park



# Population by Home Languages in Windsor Park

|                      | 0% 10% | <b>20%</b> | 30% | 40% | 50% | 60% | 70% | 80% | 90% | 100% |
|----------------------|--------|------------|-----|-----|-----|-----|-----|-----|-----|------|
| English              | -      |            |     |     | I   |     |     | 1   | 89  | .4%  |
| Multiple Languages   | 2.7%   |            |     |     |     |     |     |     |     |      |
| Cantonese            | 1.4%   |            |     |     |     |     |     |     |     |      |
| French               | 1.1%   |            |     |     |     |     |     |     |     |      |
| Mandarin             | 1.0%   |            |     |     |     |     |     |     |     |      |
| Korean               | 0.9%   |            |     |     |     |     |     |