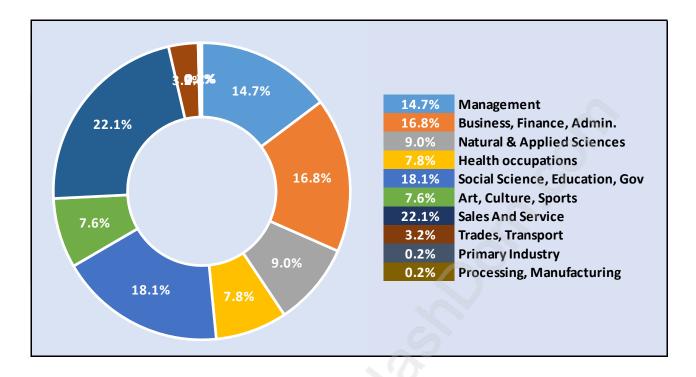

### Windsor Park



1,095 1,089 1,090 1,085 1,079 1,080 1,075 1,072 1,069 1,070 1,064 1,065 1,060 1,055 1,050 2012 2017 2020 2022 2027

**Population Trends in Windsor Park** 

# Population by Age in Windsor Park



# Total Population Age 15 - 853

Population Age 15+ by Income Status in Windsor Park

# Total Number of Households - 341 / Average Household Income - \$144,360

Households by Income in Windsor Park



### **Families in Windsor Park**

Average Persons per Family - 3.1



# **Children at Home in Windsor Park** Total Number of Children at Home - 346





# Family Structure in Windsor Park Total Number of Families - 286 / Average Persons per Family - 3.1

## Households by Household Size in Windsor Park Total Number of Households - 341





# Population Age 15+ in Windsor Park





# Labour Force Participation in Windsor Park



### Travel To Work in (from) Windsor Park



# Occupied Dwellings by Structure Type in Windsor Park Dominant Bulding Type - Houses





# Private Dwellings by Period of Construction in Windsor Park Dominant Period of Construction - 1961-1980

# Population by Religion in Windsor Park



# Population by Home Languages in Windsor Park

|                      | 0% 10% | <b>20%</b> | 30% | 40% | 50% | 60% | 70% | 80% | 90% | 100% |
|----------------------|--------|------------|-----|-----|-----|-----|-----|-----|-----|------|
| English              | -      |            |     |     | I   |     |     | 1   | 89  | .4%  |
| Multiple Languages   | 2.7%   |            |     |     |     |     |     |     |     |      |
| Cantonese            | 1.4%