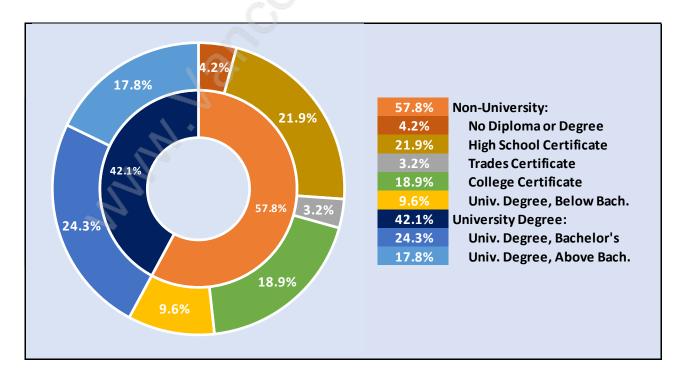

### Windsor Park



1,095 1,089 1,090 1,085 1,079 1,080 1,075 1,072 1,069 1,070 1,064 1,065 1,060 1,055 1,050 2012 2017 2020 2022 2027

**Population Trends in Windsor Park** 

# Population by Age in Windsor Park



# Total Population Age 15 - 853

Population Age 15+ by Income Status in Windsor Park

# Total Number of Households - 341 / Average Household Income - \$144,360

Households by Income in Windsor Park



### **Families in Windsor Park**

Average Persons per Family - 3.1



# **Children at Home in Windsor Park** Total Number of Children at Home - 346





# Family Structure in Windsor Park Total Number of Families - 286 / Average Persons per Family - 3.1

## Households by Household Size in Windsor Park Total Number of Households - 341





# Population Age 15+ in Windsor Park





# Labour Force Participation in Windsor Park



### Travel To Work in (from) Windsor Park



# Occupied Dwellings by Structure Type in Windsor Park Dominant Bulding Type - Houses





# Private Dwellings by Period of Construction in Windsor Park Dominant Period of Construction - 1961-1980

# Population by Religion in Windsor Park



# Population by Home Languages in Windsor Park

|                      | 0% 10% | <b>20%</b> | 30% | 40% | 50% | 60% | 70% | 80% | 90% | 100% |
|----------------------|--------|------------|-----|-----|-----|-----|-----|-----|-----|------|
| English              | -      |            |     |     | I   |     |     | 1   | 89  | .4%  |
| Multiple Languages   | 2.7%   |            |     |     |     |     |     |     |     |      |
| Cantonese            | 1.4%