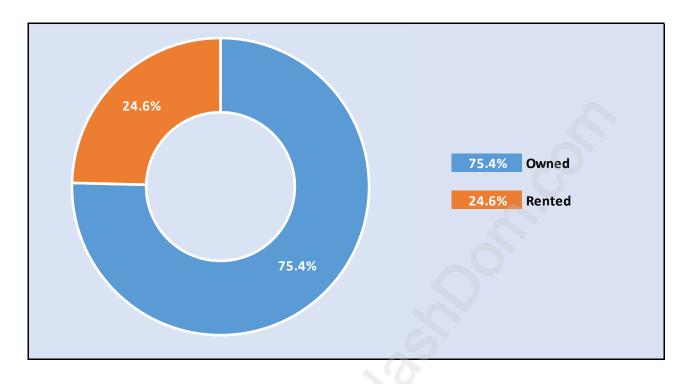

# Occupied Dwellings by Structure Type in Windsor Park Dominant Bulding Type - Houses