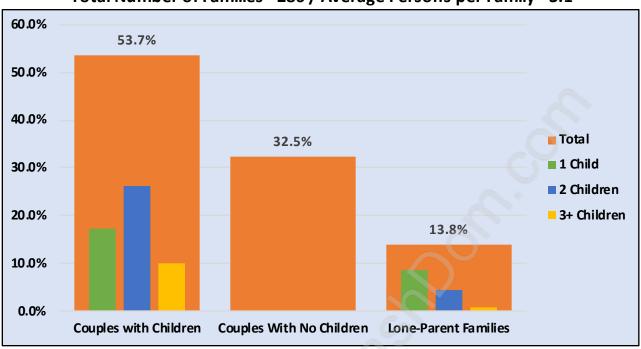

### **Families in Windsor Park**

Average Persons per Family - 3.1

# Family Structure in Windsor Park Total Number of Families - 286 / Average Persons per Family - 3.1