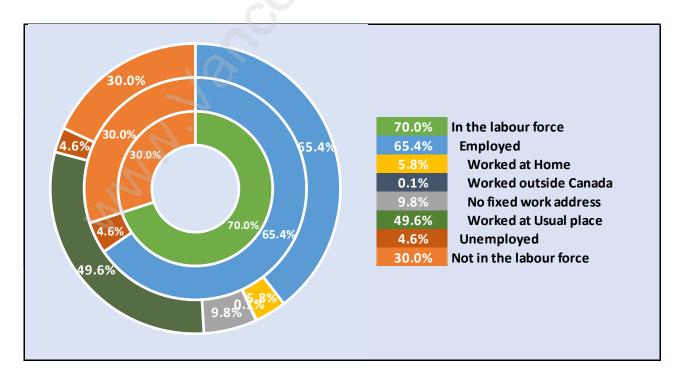

,079 1,080 1,075 1,072 1,069 1,070 1,064 1,065 1,060 1,055 1,050 2012 2017 2020 2022 2027

**Population Trends in Windsor Park** 

# Population by Age in Windsor Park



# Total Population Age 15 - 853

Population Age 15+ by Income Status in Windsor Park

# Total Number of Households - 341 / Average Household Income - \$144,360

Households by Income in Windsor Park



### **Families in Windsor Park**

Average Persons per Family - 3.1



# **Children at Home in Windsor Park** Total Number of Children at Home - 346





# Family Structure in Windsor Park Total Number of Families - 286 / Average Persons per Family - 3.1

## Households by Household Size in Windsor Park Total Number of Households - 341





# Population Age 15+ in Windsor Park





# Labour Force Participation in Windsor Park



### Travel To Work in (from) Windsor Park



# Occupied Dwellings by Structure Type in Windsor Park Dominant Bulding Type - Houses





# Private Dwellings by Period of Construction in Windsor Park Dominant Period of Construction - 1961-1980

# Population by Religion in Windsor Park



# Population by Home Languages in Windsor Park

|                      | 0% 10% | <b>20%</b> | 30% | 40% | 50% | 60% | 70% | 80% | 90% | 100% |
|----------------------|--------|------------|-----|-----|-----|-----|-----|-----|-----|------|
| English              | -      |            |     |     | I   |     |     | 1   | 89  | .4%  |
| Multiple Languages   | 2.7%   |            |     |     |     |     |     |     |     |      |
| Cantonese            | 1.4%   |            |     |     |     |     |     |