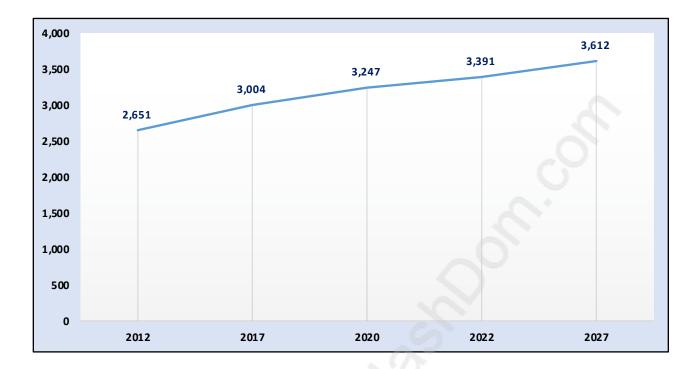

#### **Woodland Acres**





#### **Population Trends in Woodland Acres**

### Population by Age in Woodland Acres





### Population Age 15+ by Income Status in Woodland Acres Total Population Age 15 - 2,532

## Households by Income in Woodland Acres

#### Total Number of Households - 1,037 / Average Household Income - \$86,140



#### **Families in Woodland Acres**

Average Persons per Family - 3.2



#### Children at Home in Woodland Acres Total Number of Children at Home - 944





#### Family Structure in Woodland Acres Total Number of Families - 778 / Average Persons per Family - 3.2

### Households by Household Size in Woodland Acres Total Number of Households - 1,037





#### Population Age 15+ in Woodland Acres





#### Labour Force Participation in Woodland Acres





### Occupied Dwellings by Structure