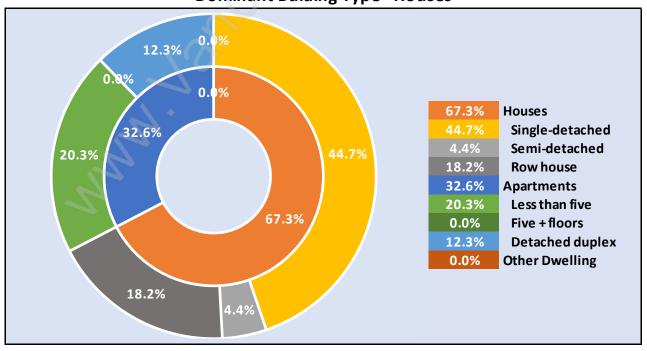

### Occupied Dwellings by Structure Type in Woodland Acres Dominant Bulding Type - Houses