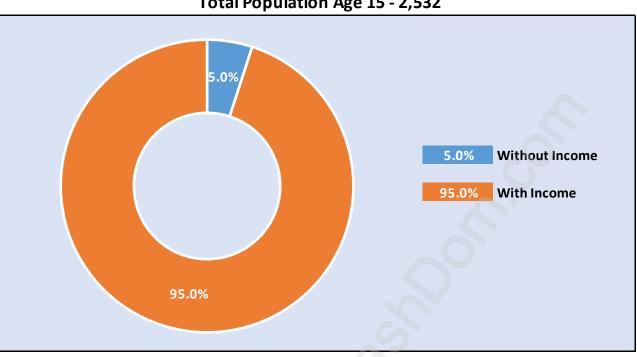

### Population Age 15+ by Income Status in Woodland Acres Total Population Age 15 - 2,532