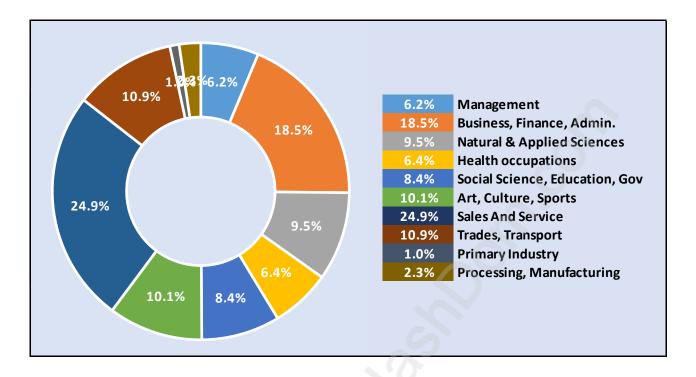

#### **Woodland Acres**





#### **Population Trends in Woodland Acres**

### Population by Age in Woodland Acres





### Population Age 15+ by Income Status in Woodland Acres Total Population Age 15 - 2,532

## Households by Income in Woodland Acres

#### Total Number of Households - 1,037 / Average Household Income - \$86,140



#### **Families in Woodland Acres**

Average Persons per Family - 3.2



#### Children at Home in Woodland Acres Total Number of Children at Home - 944





#### Family Structure in Woodland Acres Total Number of Families - 778 / Average Persons per Family - 3.2

### Households by Household Size in Woodland Acres Total Number of Households - 1,037





#### Population Age 15+ in Woodland Acres





#### Labour Force Participation in Woodland Acres





### Occupied Dwellings by Structure Type in Woodland Acres Dominant Bulding Type - Houses





#### Private Dwellings by Period of Construction in Woodland Acres Dominant Period of Construction - 1961-1980

### Population by Religion in Woodland Acres



## Population by Home Languages in Woodland Acres

|                                | 0%         | 10%  | 20% | 30% | 40% | 50% | 60% | 70%  | 80% |
|--------------------------------|------------|------|-----|-----|-----|-----|-----|------|-----|
| English                        |            |      |     |     |     |     |     | 69.5 | 5%  |
| Mandarin                       |            | 5.4% |     |     |     |     |     |      |     |
| Multiple Languages             |