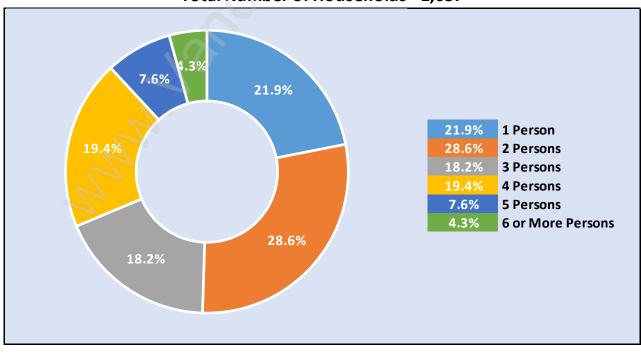

### Households by Household Size in Woodland Acres Total Number of Households - 1,037