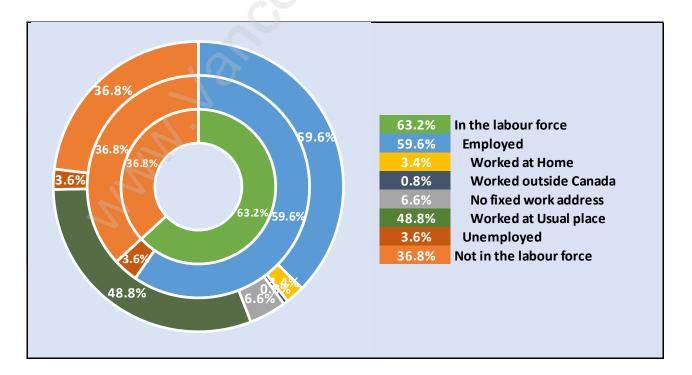

#### **Woodland Acres**





#### **Population Trends in Woodland Acres**

### Population by Age in Woodland Acres





### Population Age 15+ by Income Status in Woodland Acres Total Population Age 15 - 2,532

## Households by Income in Woodland Acres

#### Total Number of Households - 1,037 / Average Household Income - \$86,140



#### **Families in Woodland Acres**

Average Persons per Family - 3.2



#### Children at Home in Woodland Acres Total Number of Children at Home - 944





#### Family Structure in Woodland Acres Total Number of Families - 778 / Average Persons per Family - 3.2

### Households by Household Size in Woodland Acres Total Number of Households - 1,037





#### Population Age 15+ in Woodland Acres





#### Labour Force Participation in Woodland Acres





### Occupied Dwellings by Structure Type in Woodland Acres Dominant Bulding Type - Houses





#### Private Dwellings by Period of Construction in Woodland Acres Dominant Period of Construction - 1961-1980

### Population by Religion in Woodland Acres



## Population by Home Languages in Woodland Acres

|                                | 0%         | 10%  | 20% | 30% | 40% | 50% | 60% | 70%  | 80% |
|--------------------------------|------------|------|-----|-----|-----|-----|-----|------|-----|
| English                        |            |      |     |     |     |     |     | 69.5 | 5%  |
| Mandarin                       |            | 5.4% |     |     |     |     |     |      |     |
| Multiple Languages             |            | 5.1% |     |     |     |     |     |      |     |