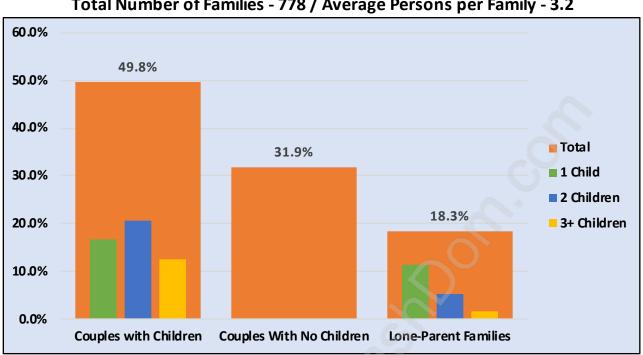

#### **Families in Woodland Acres**

Average Persons per Family - 3.2

#### Family Structure in Woodland Acres Total Number of Families - 778 / Average Persons per Family - 3.2