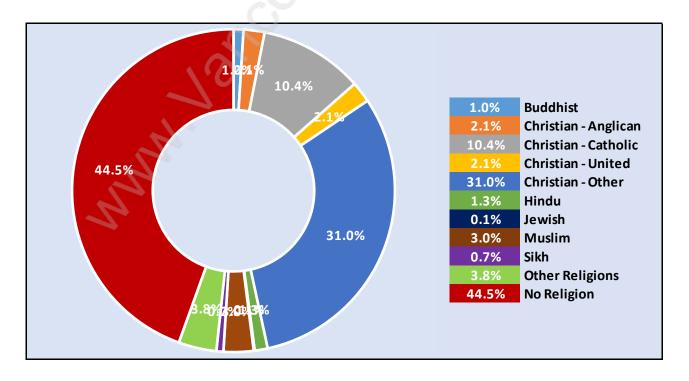

d Acres

#### Total Number of Households - 1,037 / Average Household Income - \$86,140



#### **Families in Woodland Acres**

Average Persons per Family - 3.2



#### Children at Home in Woodland Acres Total Number of Children at Home - 944





#### Family Structure in Woodland Acres Total Number of Families - 778 / Average Persons per Family - 3.2

### Households by Household Size in Woodland Acres Total Number of Households - 1,037





#### Population Age 15+ in Woodland Acres





#### Labour Force Participation in Woodland Acres





### Occupied Dwellings by Structure Type in Woodland Acres Dominant Bulding Type - Houses





#### Private Dwellings by Period of Construction in Woodland Acres Dominant Period of Construction - 1961-1980

### Population by Religion in Woodland Acres



## Population by Home Languages in Woodland Acres

|                                | 0%         | 10%  | 20% | 30% | 40% | 50% | 60% | 70%  | 80% |
|--------------------------------|------------|------|-----|-----|-----|-----|-----|------|-----|
| English                        |            |      |     |     |     |     |     | 69.5 | 5%  |
| Mandarin                       |            | 5.4% |     |     |     |     |     |      |     |
| Multiple Languages             |            | 5.1% |     |     |     |     |     |      |     |
| Cantonese                      |            | 3.5% |     |     |     |     |     |      |     |
| Chinese n.o.s                  | 2          | 2.9% |     |     |     |     |     |      |     |
| Korean                         | 1.         | 6%   |     |