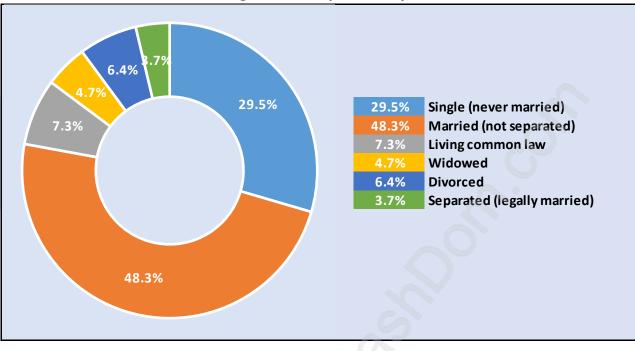

#### Population Age 15+ in Woodland Acres

#### Labour Force Participation in Woodland Acres