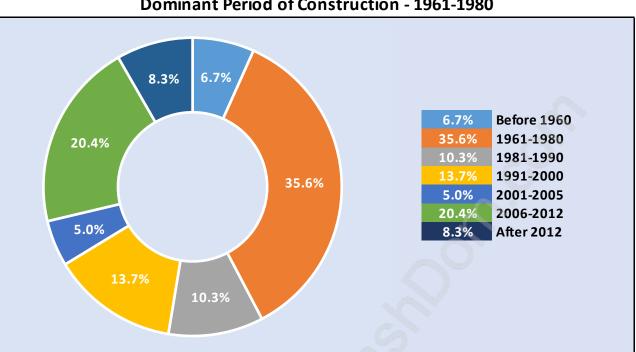

#### Private Dwellings by Period of Construction in Woodland Acres Dominant Period of Construction - 1961-1980