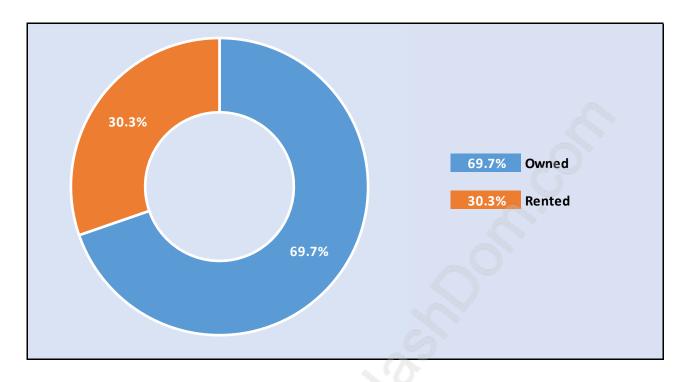

### Occupied Dwellings by Structure Type in Woodland Acres Dominant Bulding Type - Houses