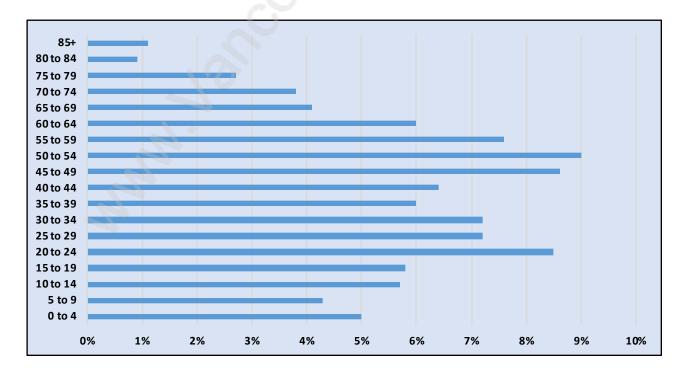

#### **Woodland Acres**





#### **Population Trends in Woodland Acres**

### Population by Age in Woodland Acres





### Population Age 15+ by Income Status in Woodland Acres Total Population Age 15 - 2,532

## Households by Income in Woodland Acres

#### Total Number of Households - 1,037 / Average Household Income - \$86,140



#### **Families in Woodland Acres**

Average Persons per Family - 3.2



#### Children at Home in Woodland Acres Total Number of Children at Home - 944





#### Family Structure in Woodland Acres Total Number of Families - 778 / Average Persons per Family - 3.2

### Households by Household Size in Woodland Acres Total Number of Households - 1,037





#### Population Age 15+ in Woodland Acres





#### Labour Force Participation in Woodland Acres





### Occupied Dwellings by Structure Type in Woodland Acres Dominant Bulding Type - Houses





#### Private Dwellings by Per