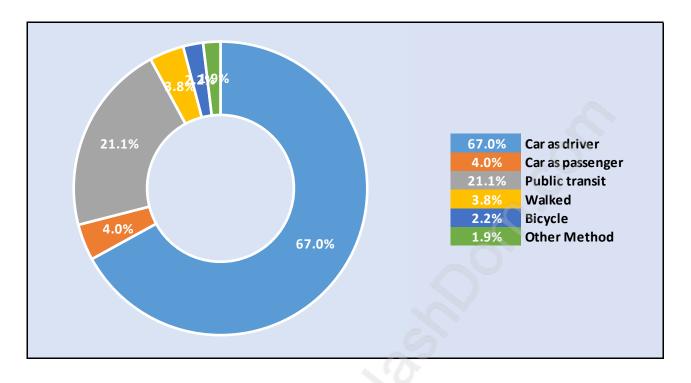

#### **Woodland Acres**





#### **Population Trends in Woodland Acres**

### Population by Age in Woodland Acres





### Population Age 15+ by Income Status in Woodland Acres Total Population Age 15 - 2,532

## Households by Income in Woodland Acres

#### Total Number of Households - 1,037 / Average Household Income - \$86,140



#### **Families in Woodland Acres**

Average Persons per Family - 3.2



#### Children at Home in Woodland Acres Total Number of Children at Home - 944





#### Family Structure in Woodland Acres Total Number of Families - 778 / Average Persons per Family - 3.2

### Households by Household Size in Woodland Acres Total Number of Households - 1,037





#### Population Age 15+ in Woodland Acres





#### Labour Force Participation in Woodland Acres





### Occupied Dwellings by Structure Type in Woodland Acres Dominant Bulding Type - Houses





#### Private Dwellings by Period of Construction in Woodland Acres Dominant Period of Construction - 1961-1980

### Population by Religion in Woodland Acres



## Population by Home Languages in Woodland Acres

|                                | 0%         | 10%  | 20% | 30% | 40% | 50% | 60% | 70%  | 80% |
|--------------------------------|------------|------|-----|-----|-----|-----|-----|------|-----|
| English                        |            |      |     |     |     |     |     | 69.5 | 5%  |
| Mandarin                       |            | 5.4% |     |     |     |     |     |      |     |
| Multiple Languages             |            | 5.1% |     |     |     |     |     |      |     |
|