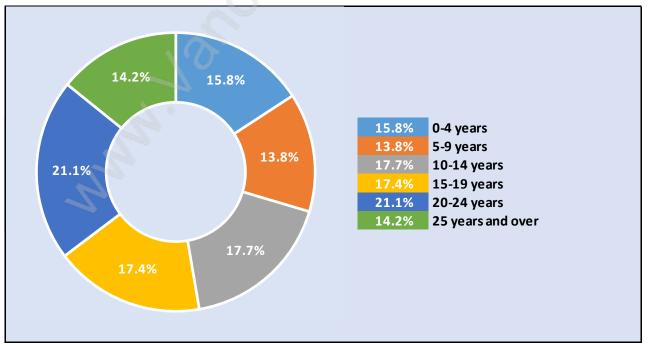

#### **Population Trends in Woodland Acres**

### Population by Age in Woodland Acres