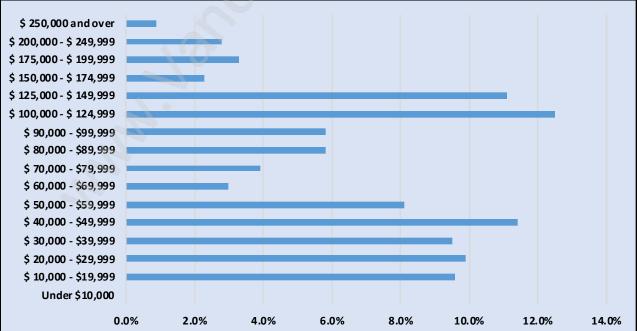

## Households by Income in Woodland Acres

#### Total Number of Households - 1,037 / Average Household Income - \$86,140