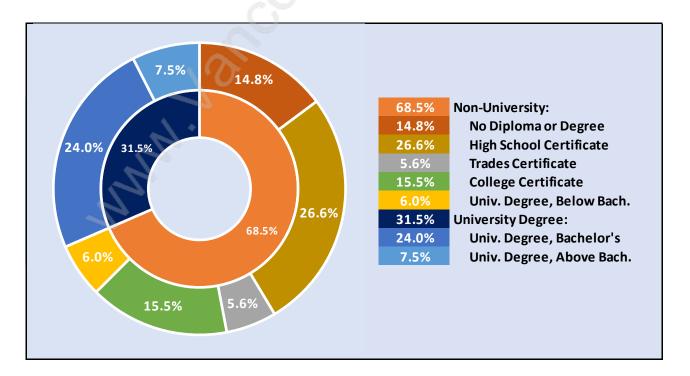

#### **Woodland Acres**





#### **Population Trends in Woodland Acres**

### Population by Age in Woodland Acres





### Population Age 15+ by Income Status in Woodland Acres Total Population Age 15 - 2,532

## Households by Income in Woodland Acres

#### Total Number of Households - 1,037 / Average Household Income - \$86,140



#### **Families in Woodland Acres**

Average Persons per Family - 3.2



#### Children at Home in Woodland Acres Total Number of Children at Home - 944





#### Family Structure in Woodland Acres Total Number of Families - 778 / Average Persons per Family - 3.2

### Households by Household Size in Woodland Acres Total Number of Households - 1,037





#### Population Age 15+ in Woodland Acres





#### Labour Force Participation in Woodland Acres





### Occupied Dwellings by Structure Type in Woodland Acres Dominant Bulding Type - Houses





#### Private Dwellings by Period of Construction in Woodland Acres Dominant Period of Construction - 1961-1980

### Population by Religion in Woodland Acres



## Population by Home Languages in Woodland Acres

|                                | 0%         | 10%  | 20% | 30% | 40% | 50% | 60% | 70%  | 80% |
|--------------------------------|------------|------|-----|-----|-----|-----|-----|------|-----|
| English                        |            |      |     |     |     |     |     | 69.5 | 5%  |
| Mandarin                       |            | 5.4% |     |     |     |     |     |      |     |
| Multiple Languages             |