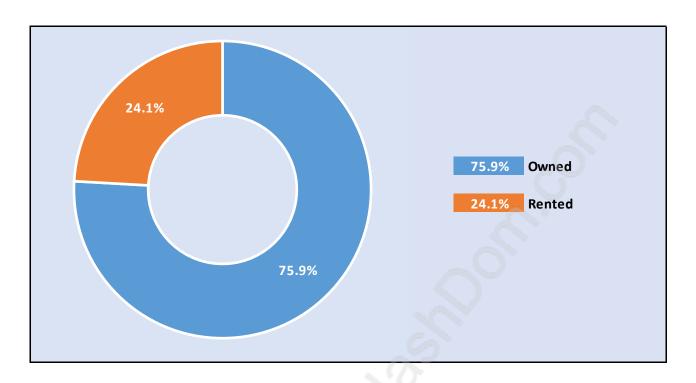

#### **Woodwards**



# **Population Trends in Woodwards**



# Population by Age in Woodwards



# Population Age 15+ by Income Status in Woodwards

**Total Population Age 15 - 7,085** 



## Households by Income in Woodwards

Total Number of Households - 2,752 / Average Household Income - \$101,094



#### **Families in Woodwards**

#### Average Persons per Family - 3.1



#### **Children at Home in Woodwards**

Total Number of Children at Home - 2,599



**Family Structure in Woodwards** 

Total Number of Families - 2,200 / Average Persons per Family - 3.1



**Households by Household Size in Woodwards** 

**Total Number of Households - 2,752** 



### **Dwellings in Woodwards**



# Population Age 15+ in Woodwards



#### **Labour Force by Occupation in Woodwards**



## **Labour Force Participation in Woodwards**



### Travel To Work in (from) Woodwards



# Occupied Dwellings by Structure Type in Woodwards Dominant Bulding Type - Houses



### **Private Dwellings by Period of Construction in Woodwards**

**Dominant Period of Construction - 1961-1980** 



## Population by Religion in Woodwards



# **Population by Home Languages in Woodwards**