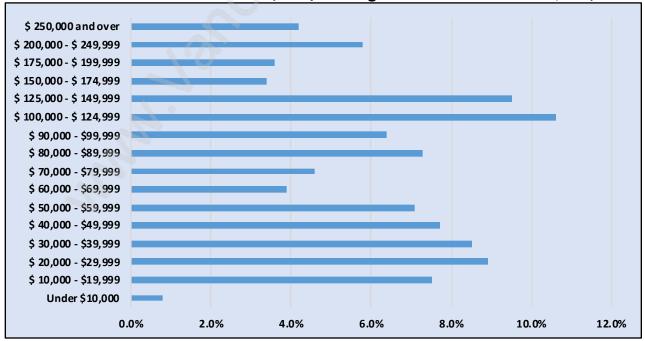

## Households by Income in Woodwards

Total Number of Households - 2,752 / Average Household Income - \$101,094