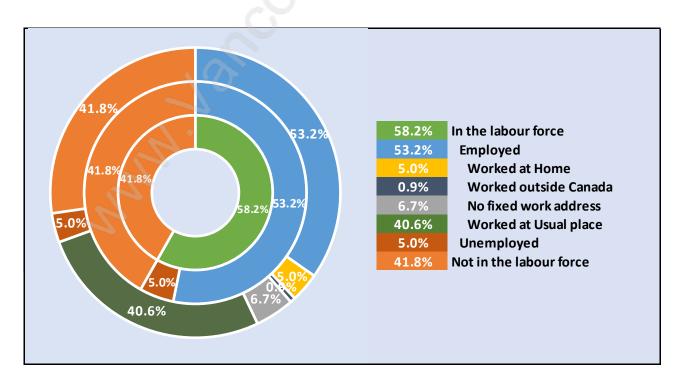

ation Trends in Woodwards**



# Population by Age in Woodwards



# Population Age 15+ by Income Status in Woodwards

**Total Population Age 15 - 7,085** 



## Households by Income in Woodwards

Total Number of Households - 2,752 / Average Household Income - \$101,094



#### **Families in Woodwards**

#### Average Persons per Family - 3.1



#### **Children at Home in Woodwards**

Total Number of Children at Home - 2,599



**Family Structure in Woodwards** 

Total Number of Families - 2,200 / Average Persons per Family - 3.1



**Households by Household Size in Woodwards** 

**Total Number of Households - 2,752** 



### **Dwellings in Woodwards**



# Population Age 15+ in Woodwards



#### **Labour Force by Occupation in Woodwards**



## **Labour Force Participation in Woodwards**



### Travel To Work in (from) Woodwards



# Occupied Dwellings by Structure Type in Woodwards Dominant Bulding Type - Houses



### **Private Dwellings by Period of Construction in Woodwards**

**Dominant Period of Construction - 1961-1980** 



## Population by Religion in Woodwards



# **Population by Home Languages in Woodwards**