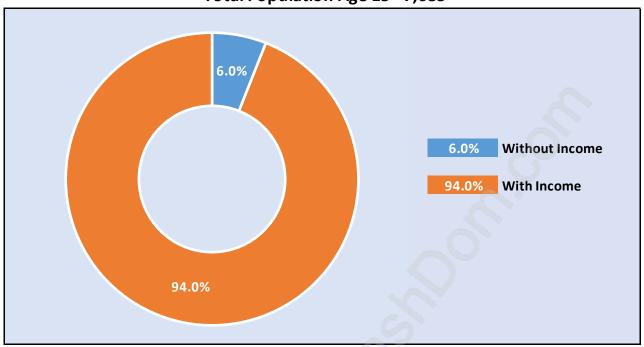

# Population Age 15+ by Income Status in Woodwards

**Total Population Age 15 - 7,085** 