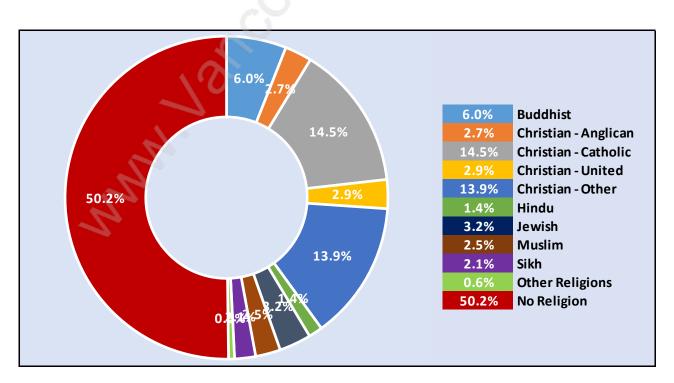

s in Woodwards**

#### Average Persons per Family - 3.1



#### **Children at Home in Woodwards**

Total Number of Children at Home - 2,599



**Family Structure in Woodwards** 

Total Number of Families - 2,200 / Average Persons per Family - 3.1



**Households by Household Size in Woodwards** 

**Total Number of Households - 2,752** 



### **Dwellings in Woodwards**



# Population Age 15+ in Woodwards



#### **Labour Force by Occupation in Woodwards**



## **Labour Force Participation in Woodwards**



### Travel To Work in (from) Woodwards



# Occupied Dwellings by Structure Type in Woodwards Dominant Bulding Type - Houses



### **Private Dwellings by Period of Construction in Woodwards**

**Dominant Period of Construction - 1961-1980** 



## Population by Religion in Woodwards



# **Population by Home Languages in Woodwards**