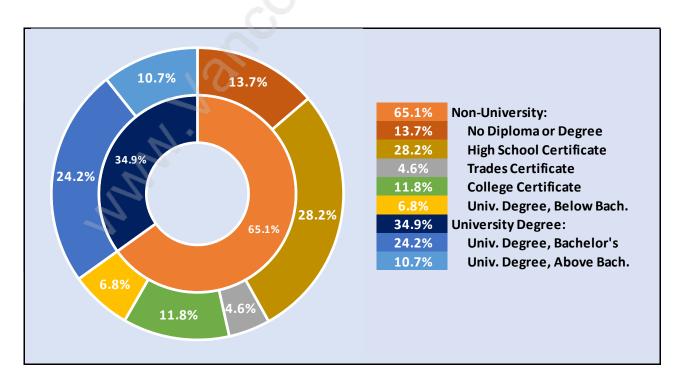

#### **Woodwards**



# **Population Trends in Woodwards**



# Population by Age in Woodwards



# Population Age 15+ by Income Status in Woodwards

**Total Population Age 15 - 7,085** 



## Households by Income in Woodwards

Total Number of Households - 2,752 / Average Household Income - \$101,094



#### **Families in Woodwards**

#### Average Persons per Family - 3.1



#### **Children at Home in Woodwards**

Total Number of Children at Home - 2,599



**Family Structure in Woodwards** 

Total Number of Families - 2,200 / Average Persons per Family - 3.1



**Households by Household Size in Woodwards** 

**Total Number of Households - 2,752** 



### **Dwellings in Woodwards**



# Population Age 15+ in Woodwards



#### **Labour Force by Occupation in Woodwards**



## **Labour Force Participation in Woodwards**



### Travel To Work in (from) Woodwards



# Occupied Dwellings by Structure Type in Woodwards Dominant Bulding Type - Houses



### **Private Dwellings by Period of Construction in Woodwards**

**Dominant Period of Construction - 1961-1980** 



## Population by Religion in Woodwards



# **Population by Home Languages in Woodwards**