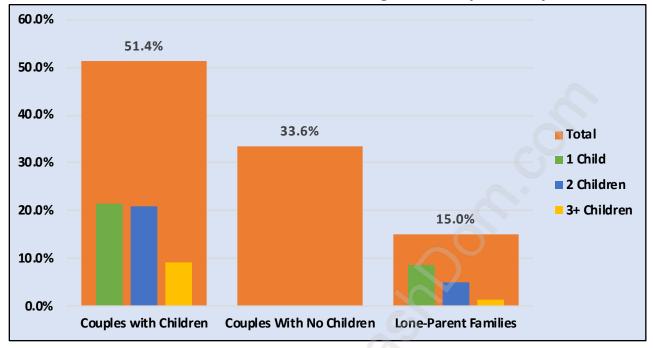

#### **Children at Home in Woodwards**

Total Number of Children at Home - 2,599

**Family Structure in Woodwards** 

Total Number of Families - 2,200 / Average Persons per Family - 3.1

**Households by Household Size in Woodwards** 