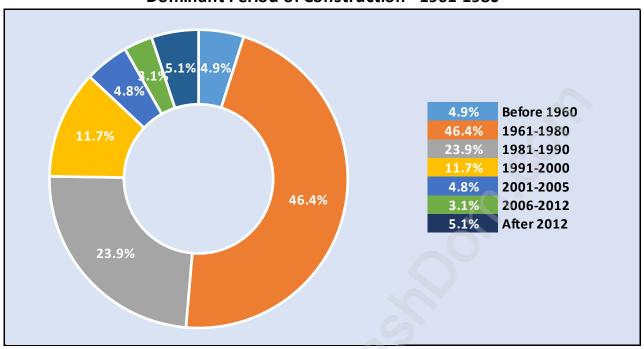

### **Private Dwellings by Period of Construction in Woodwards**

**Dominant Period of Construction - 1961-1980** 