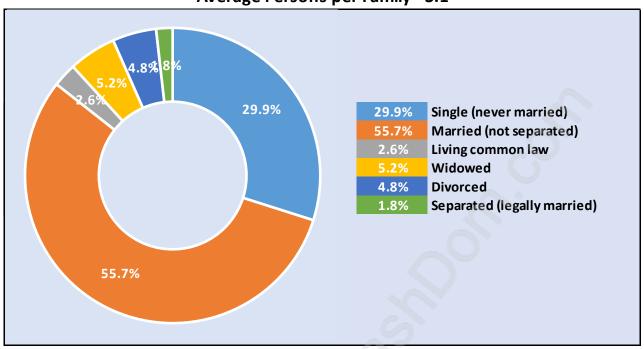

#### **Woodwards**



# **Population Trends in Woodwards**



# Population by Age in Woodwards



# Population Age 15+ by Income Status in Woodwards

**Total Population Age 15 - 7,085** 



## Households by Income in Woodwards

Total Number of Households - 2,752 / Average Household Income - \$101,094



#### **Families in Woodwards**

#### Average Persons per Family - 3.1



#### **Children at Home in Woodwards**

Total Number of Children at Home - 2,599



**Family Structure in Woodwards** 

Total Number of Families - 2,200 / Average Persons per Family - 3.1



**Households by Household Size in Woodwards** 

**Total Number of Households - 2,752** 



### **Dwellings in Woodwards**



# Population Age 15+ in Woodwards



#### **Labour Force by Occupation in Woodwards**



## **Labour Force Participation in Woodwards**



### Travel To Work in (from) Woodwards



# Occupied Dwellings by Structure Type in Woodwards Dominant Bulding Type - Houses



### **Private Dwellings by Period of Construction in Woodwards**

**Dominant Period of Construction - 1961-1980** 



## Population by Religion in Woodwards



# **Population by Home Languages in Woodwards**