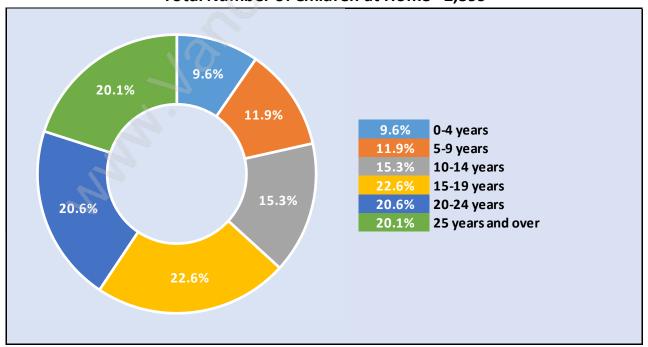

#### **Children at Home in Woodwards**

Total Number of Children at Home - 2,599

**Family Structure in Woodwards** 

Total Number of Families - 2,200 / Average Persons per Family - 3.1

**Households by Household Size in Woodwards** 