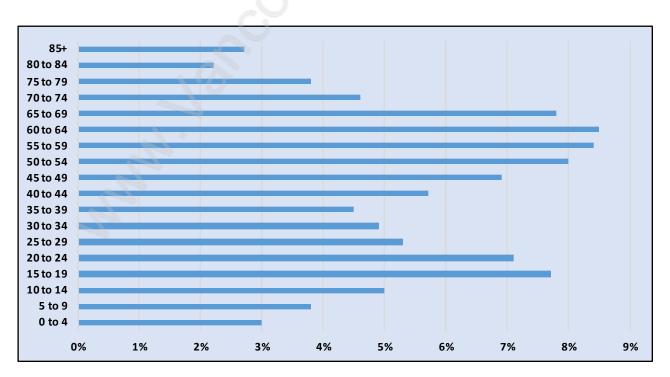

#### **Woodwards**



# **Population Trends in Woodwards**



# Population by Age in Woodwards



# Population Age 15+ by Income Status in Woodwards

**Total Population Age 15 - 7,085** 



## Households by Income in Woodwards

Total Number of Households - 2,752 / Average Household Income - \$101,094



#### **Families in Woodwards**

#### Average Persons per Family - 3.1



#### **Children at Home in Woodwards**

Total Number of Children at Home - 2,599



**Family Structure in Woodwards** 

Total Number of Families - 2,200 / Average Persons per Family - 3.1



**Households by Household Size in Woodwards** 

**Total Number of Households - 2,752** 



### **Dwellings in Woodwards**



# Population Age 15+ in Woodwards



#### **Labour Force by Occupation in Woodwards**



## **Labour Force Participation in Woodwards**



### Travel To Work in (from) Woodwards



# Occupied Dwellings