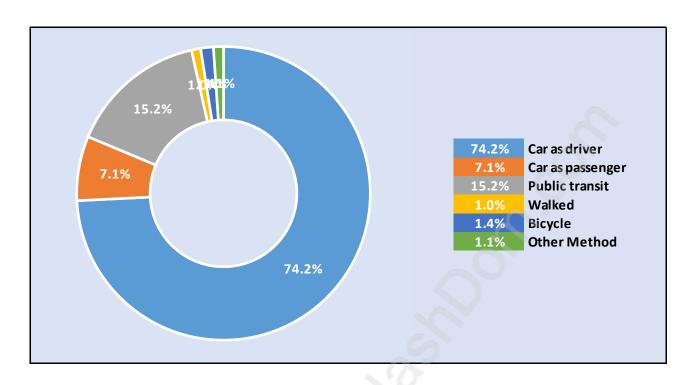

n by Age in Woodwards



# Population Age 15+ by Income Status in Woodwards

**Total Population Age 15 - 7,085** 



## Households by Income in Woodwards

Total Number of Households - 2,752 / Average Household Income - \$101,094



#### **Families in Woodwards**

#### Average Persons per Family - 3.1



#### **Children at Home in Woodwards**

Total Number of Children at Home - 2,599



**Family Structure in Woodwards** 

Total Number of Families - 2,200 / Average Persons per Family - 3.1



**Households by Household Size in Woodwards** 

**Total Number of Households - 2,752** 



### **Dwellings in Woodwards**



# Population Age 15+ in Woodwards



#### **Labour Force by Occupation in Woodwards**



## **Labour Force Participation in Woodwards**



### Travel To Work in (from) Woodwards



# Occupied Dwellings by Structure Type in Woodwards Dominant Bulding Type - Houses



### **Private Dwellings by Period of Construction in Woodwards**

**Dominant Period of Construction - 1961-1980** 



## Population by Religion in Woodwards



# **Population by Home Languages in Woodwards**