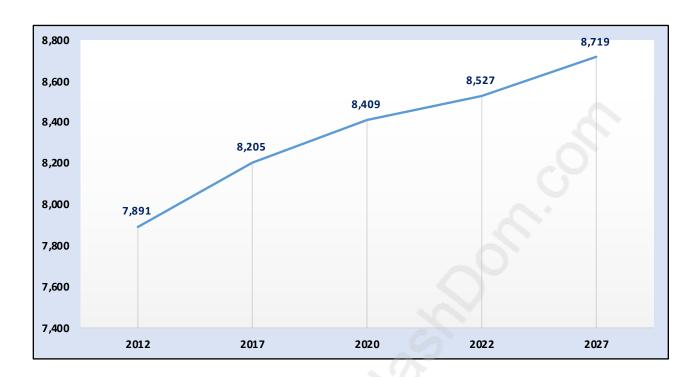

#### **Woodwards**



# **Population Trends in Woodwards**



# Population by Age in Woodwards



# Population Age 15+ by Income Status in Woodwards

**Total Population Age 15 - 7,085** 



## Households by Income in Woodwards

Total Number of Households - 2,752 / Average Household Income - \$101,094



#### **Families in Woodwards**

#### Average Persons per Family - 3.1



#### **Children at Home in Woodwards**

Total Number of Children at Home - 2,599



**Family Structure in Woodwards** 

Total Number of Families - 2,200 / Average Persons per Family - 3.1



**Households by Household Size in Woodwards** 

**Total Number of Households - 2,752** 



### **Dwellings in Woodwards**



# Population Age 15+ in Woodwards



#### **Labour Force by Occupation in Woodwards**



## **Labour Force Participation in Woodwards**



### Travel To Work in (from