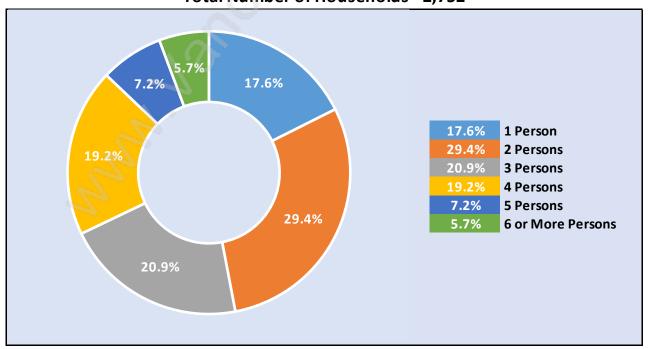

#### **Children at Home in Woodwards**

Total Number of Children at Home - 2,599

**Family Structure in Woodwards** 

Total Number of Families - 2,200 / Average Persons per Family - 3.1

**Households by Household Size in Woodwards** 

**Total Number of Households - 2,752** 