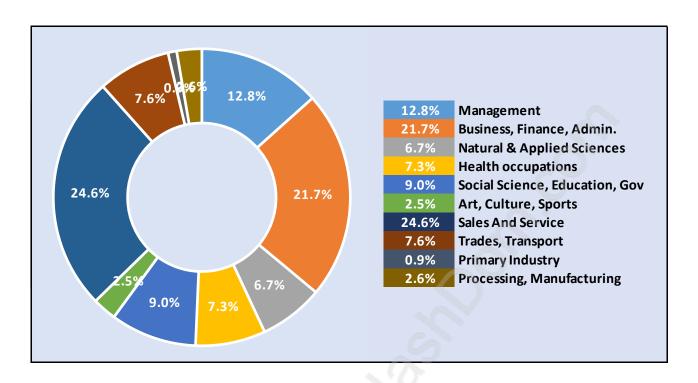

#### **Woodwards**



# **Population Trends in Woodwards**



# Population by Age in Woodwards



# Population Age 15+ by Income Status in Woodwards

**Total Population Age 15 - 7,085** 



## Households by Income in Woodwards

Total Number of Households - 2,752 / Average Household Income - \$101,094



#### **Families in Woodwards**

#### Average Persons per Family - 3.1



#### **Children at Home in Woodwards**

Total Number of Children at Home - 2,599



**Family Structure in Woodwards** 

Total Number of Families - 2,200 / Average Persons per Family - 3.1



**Households by Household Size in Woodwards** 

**Total Number of Households - 2,752** 



### **Dwellings in Woodwards**



# Population Age 15+ in Woodwards



#### **Labour Force by Occupation in Woodwards**



## **Labour Force Participation in Woodwards**



### Travel To Work in (from) Woodwards



# Occupied Dwellings by Structure Type in Woodwards Dominant Bulding Type - Houses



### **Private Dwellings by Period of Construction in Woodwards**

**Dominant Period of Construction - 1961-1980** 



## Population by Religion in Woodwards



# **Population by Home Languages in Woodwards**