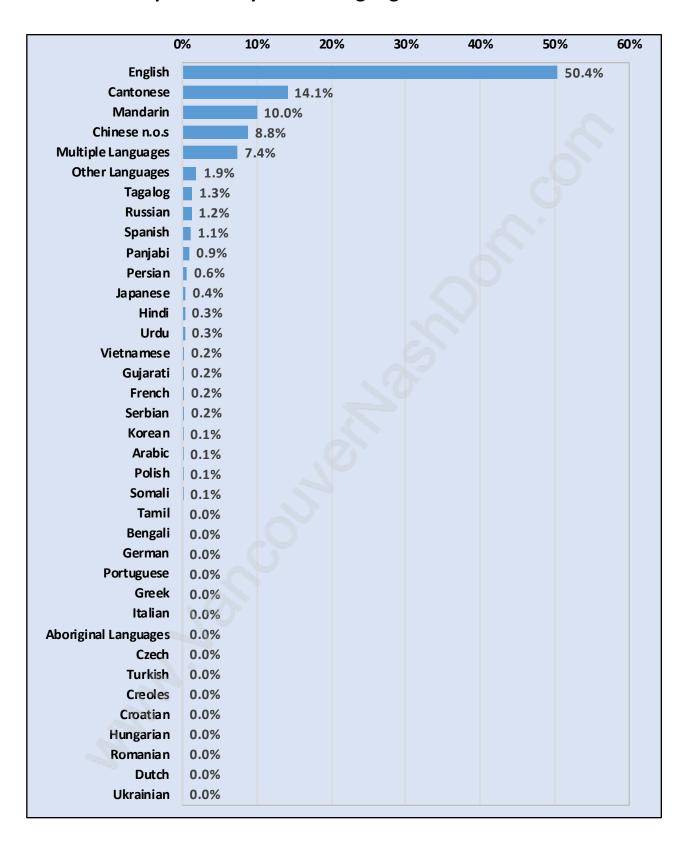

3.1



#### **Children at Home in Woodwards**

Total Number of Children at Home - 2,599



**Family Structure in Woodwards** 

Total Number of Families - 2,200 / Average Persons per Family - 3.1



**Households by Household Size in Woodwards** 

**Total Number of Households - 2,752** 



### **Dwellings in Woodwards**



# Population Age 15+ in Woodwards



#### **Labour Force by Occupation in Woodwards**



## **Labour Force Participation in Woodwards**



### Travel To Work in (from) Woodwards



# Occupied Dwellings by Structure Type in Woodwards Dominant Bulding Type - Houses



### **Private Dwellings by Period of Construction in Woodwards**

**Dominant Period of Construction - 1961-1980** 



## Population by Religion in Woodwards



# **Population by Home Languages in Woodwards**