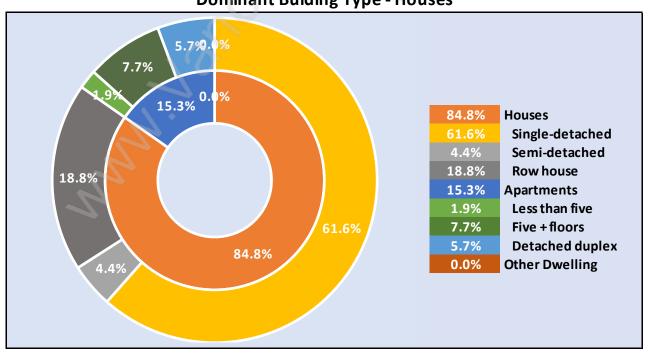

# Occupied Dwellings by Structure Type in Woodwards Dominant Bulding Type - Houses